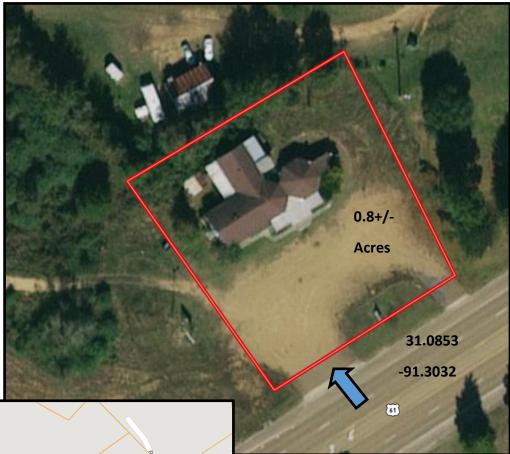

### 1500 HWY 61 Woodville, MS 39669

LOCATION! LOCATION!!! Open your business here in Wilkinson County, MS! This 3,500 square foot, commercial building is situated on .8+/- acres on Hwy 61 in Woodville, just minutes from the heart of town. With four rooms, two bathrooms, and resort status, the opportunities are endless! This property also has tons of road frontage with ample parking! You could consider a restaurant, sports bar, farmers market, convenient store, salon, etc. Call Eli or Preston today to schedule a viewing!

### Ownership Мар

Call us today!

.andandHomes.com