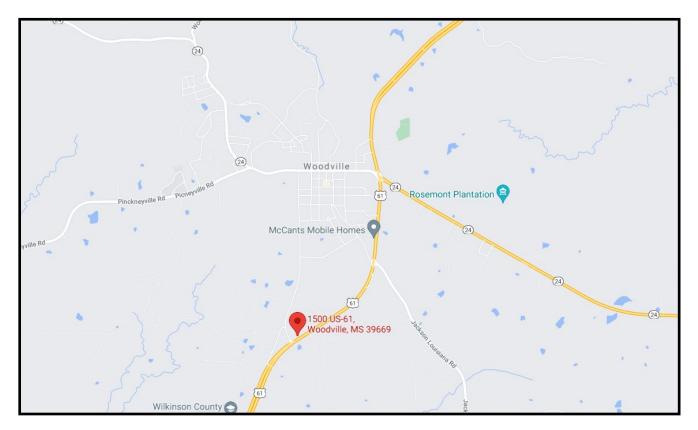

<u>Directions from the Intersection of MS-24 E and US-61 S in Woodville, MS</u>: Turn right onto US-61S and travel 1.6 miles, the destination will be on the right.

### **Directional Map**

Address: 1500 HWY 61 Woodville, MS 39669

<u>Directions from the Intersection of MS-24 E and US-61 S in Woodville, MS</u>: Turn right onto US-61S and travel 1.6 miles, the destination will be on the right.