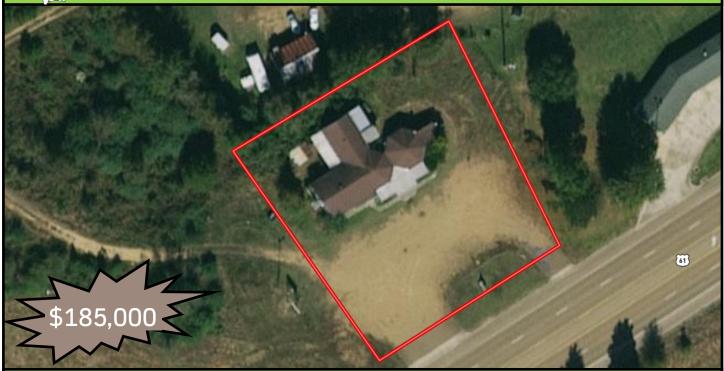

### 1500 HWY 61 Woodville, MS 39669

LOCATION! LOCATION!!! Open your business here in Wilkinson County, MS! This 3,500 square foot, commercial building is situated on .8+/- acres on Hwy 61 in Woodville, just minutes from the heart of town. With four rooms, two bathrooms, and resort status, the opportunities are endless! This property also has tons of road frontage with ample parking! You could consider a restaurant, sports bar, farmers market, convenient store, salon, etc. Call Eli or Preston today to schedule a viewing!

## **Aerial** Map