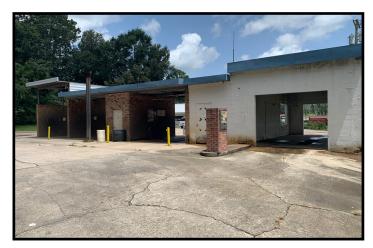

#### 201 Second South Street Woodville, MS 39669

Looking for an income producing opportunity in Wilkinson County, MS? This property consists of an operational car wash and a laundromat on 1.05+/- acres in Woodville, on the corner of Second South Street and US-61. All equipment stays! The laundromat has twelve top loaders, two front loaders and nine dryers. The car wash has three self-serve bays. For anyone wanting their own business, act fast because this will not last long. Call Eli today to schedule a viewing!