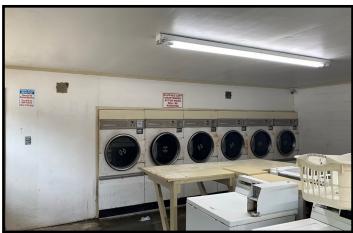

#### 201 Second South Street Woodville, MS 39669

Looking for an income producing opportunity in Wilkinson County, MS? This property consists of an operational car wash and a laundromat on 1.05+/- acres in Woodville, on the corner of Second South Street and US-61. All equipment stays! The laundromat has twelve top loaders, two front loaders and nine dryers. The car wash has three self-serve bays. For anyone wanting their own business, act fast because this will not last long. Call Eli today to schedule a viewing!