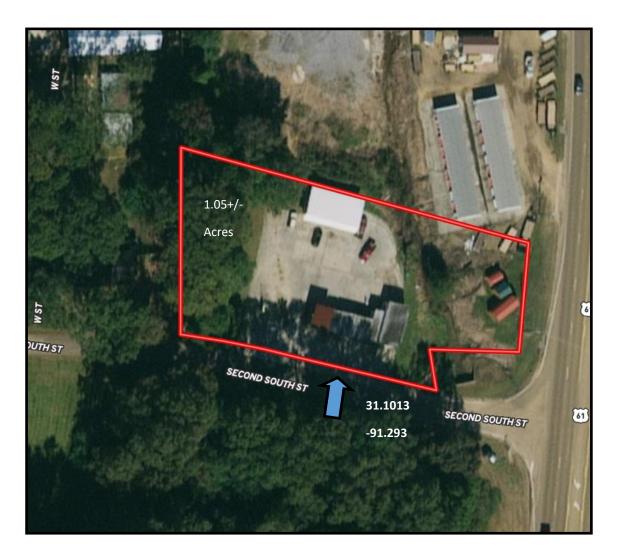

# Laundromat and Car Wash on 1.05+/- Acres Wilkinson County, MS

#### 201 Second South Street Woodville, MS 39669

Looking for an income producing opportunity in Wilkinson County, MS? This property consists of an operational car wash and a laundromat on 1.05+/- acres in Woodville, on the corner of Second South Street and US-61. All equipment stays! The laundromat has twelve top loaders, two front loaders and nine dryers. The car wash has three self-serve bays. For anyone wanting their own business, act fast because this will not last long. Call Eli today to schedule a viewing!

## Aerial Map

TomSmithLandandHomes.com