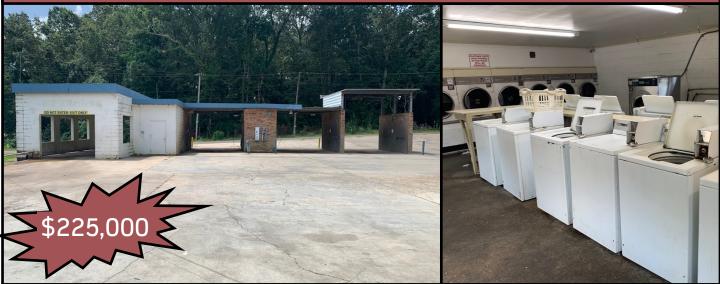

#### 201 Second South Street Woodville, MS 39669

Looking for an income producing opportunity in Wilkinson County, MS? This property consists of an operational car wash and a laundromat on 1.05+/- acres in Woodville, on the corner of Second South Street and US-61. All equipment stays! The laundromat has twelve top loaders, two front loaders and nine dryers. The car wash has three self-serve bays. For anyone wanting their own business, act fast because this will not last long. Call Eli today to schedule a viewing!