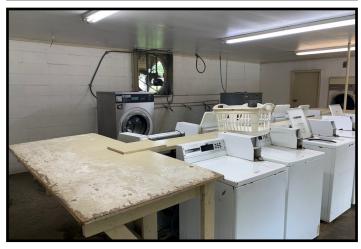

#### 201 Second South Street Woodville, MS 39669

Looking for an income producing opportunity in Wilkinson County, MS? This property consists of an operational car wash and a laundromat on 1.05+/- acres in Woodville, on the corner of Second South Street and US-61. All equipment stays! The laundromat has twelve top loaders, two front loaders and nine dryers. The car wash has three self-serve bays. For anyone wanting their own business, act fast because this will not last long. Call Eli today to schedule a viewing!