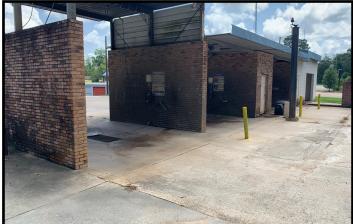

#### 201 Second South Street Woodville, MS 39669

Looking for an income producing opportunity in Wilkinson County, MS? This property consists of an operational car wash and a laundromat on 1.05+/- acres in Woodville, on the corner of Second South Street and US-61. All equipment stays! The laundromat has twelve top loaders, two front loaders and nine dryers. The car wash has three self-serve bays. For anyone wanting their own business, act fast because this will not last long. Call Eli today to schedule a viewing!