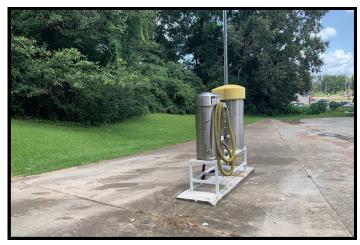

#### 201 Second South Street Woodville, MS 39669

Looking for an income producing opportunity in Wilkinson County, MS? This property consists of an operational car wash and a laundromat on 1.05+/- acres in Woodville, on the corner of Second South Street and US-61. All equipment stays! The laundromat has twelve top loaders, two front loaders and nine dryers. The car wash has three self-serve bays. For anyone wanting their own business, act fast because this will not last long. Call Eli today to schedule a viewing!