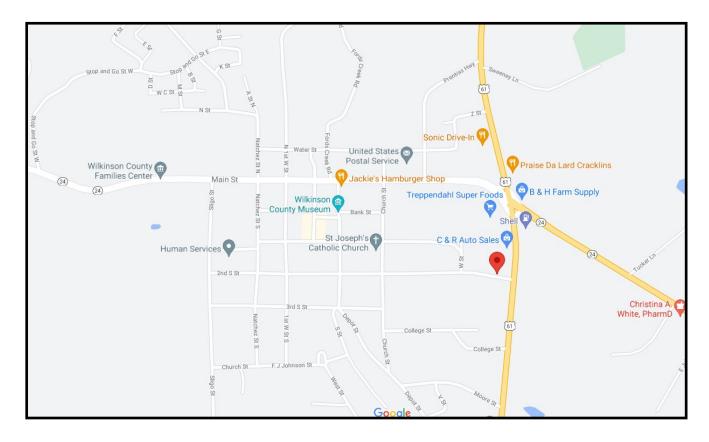

<u>Directions from Woodville, MS</u>: From the intersection of Hwy 61 and Hwy 24, travel .2 miles and the property will be on your right at the corner of Hwy 61 and Second South Street.

call me today! Tom

#### **Directional Map**

<u>Directions from Woodville, MS</u>: From the intersection of Hwy 61 and Hwy 24, travel .2 miles and the property will be on your right at the corner of Hwy 61 and Second South Street.