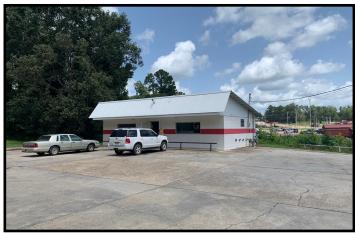

#### 201 Second South Street Woodville, MS 39669

Looking for an income producing opportunity in Wilkinson County, MS? This property consists of an operational car wash and a laundromat on 1.05+/- acres in Woodville, on the corner of Second South Street and US-61. All equipment stays! The laundromat has twelve top loaders, two front loaders and nine dryers. The car wash has three self-serve bays. For anyone wanting their own business, act fast because this will not last long. Call Eli today to schedule a viewing!