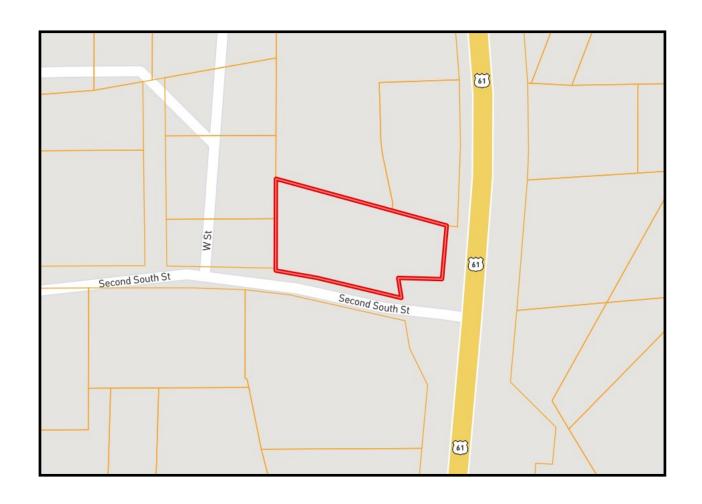

n County, MS? This property consists of an operational car wash and a laundromat on 1.05+/- acres in Woodville, on the corner of Second South Street and US-61. All equipment stays! The laundromat has twelve top loaders, two front loaders and nine dryers. The car wash has three self-serve bays. For anyone wanting their own business, act fast because this will not last long. Call Eli today to schedule a viewing!

<u>Directions from Woodville, MS</u>: From the intersection of Hwy 61 and Hwy 24, travel .2 miles and the property will be on your right at the corner of Hwy 61 and Second South Street.

















call me today! Tom

**ELI FERGUSON**, REALTOR® Eli@TomSmithLand.com 601.990.5070 office | 601.757.7117 cell



TomSmithLandandHomes.com



## Aerial Map



TomSmithLandandHomes.com



### Ownership Map



TomSmithLandandHomes.com



#### **Directional Map**



<u>Directions from Woodville, MS</u>: From the intersection of Hwy 61 and Hwy 24, travel .2 miles and the property will be on your right at the corner of Hwy 61 and Second South Street.