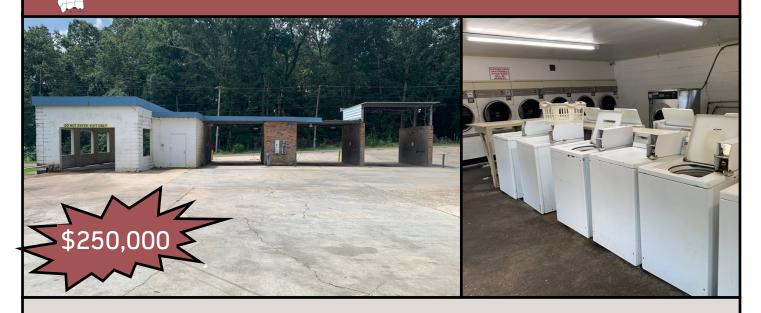

## Laundromat and Car Wash on 1.05+/- Acres Wilkinson County, MS

201 Second South Street Woodville, MS 39669

Looking for an income producing opportunity in Wilkinson County, MS? This property consists of an operational car wash and a laundromat on 1.05+/- acres in Woodville, on the corner of Second South Street and US-61. All equipment stays! The laundromat has twelve top loaders, two front loaders and nine dryers. The car wash has three self-serve bays. For anyone wanting their own business, act fast because this will not last long. Call Eli today to schedule a viewing!