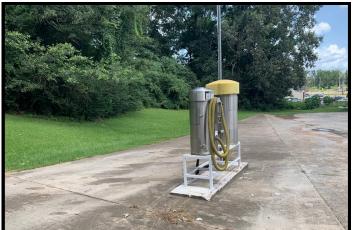

## Laundromat and Car Wash on 1.05+/- Acres Wilkinson County, MS

201 Second South Street Woodville, MS 39669

Looking for an income producing opportunity in Wilkinson County, MS? This property consists of an operational car wash and a laundromat on 1.05+/- acres in Woodville, on the corner of Second South Street and US-61. All equipment stays! The laundromat has twelve top loaders, two front loaders and nine dryers. The car wash has three self-serve bays. For anyone wanting their own business, act fast because this will not last long. Call Eli today to schedule a viewing!