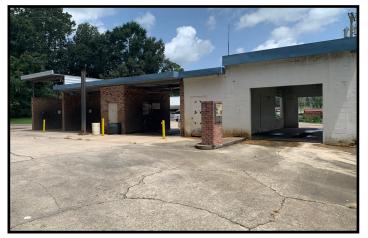

## Laundromat and Car Wash on 1.05+/- Acres Wilkinson County, MS

201 Second South Street Woodville, MS 39669

Looking for an income producing opportunity in Wilkinson County, MS? This property consists of an operational car wash and a laundromat on 1.05+/- acres in Woodville, on the corner of Second South Street and US-61. All equipment stays! The laundromat has twelve top loaders, two front loaders and nine dryers. The car wash has three self-serve bays. For anyone wanting their own business, act fast because this will not last long. Call Eli today to schedule a viewing!