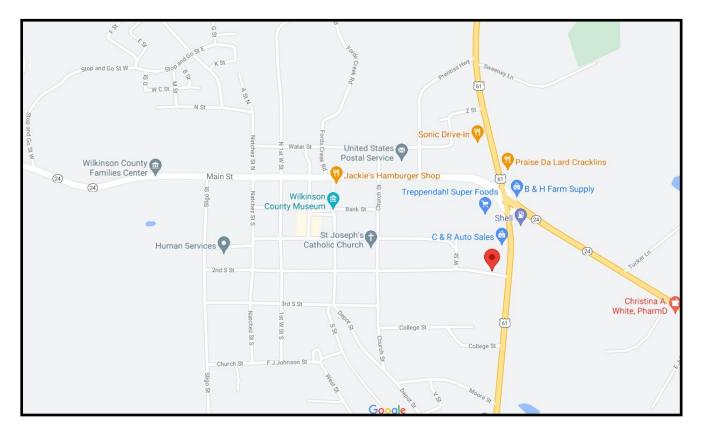

<u>Directions from Woodville, MS</u>: From the intersection of Hwy 61 and Hwy 24, travel .2 miles and the property will be on your right at the corner of Hwy 61 and Second South Street.

LändRepor

2010-2021

## **Directional Map**

Directions from Woodville, MS: From the intersection of Hwy 61 and Hwy 24, travel .2 miles and the property will be on your right at the corner of Hwy 61 and Second South Street.