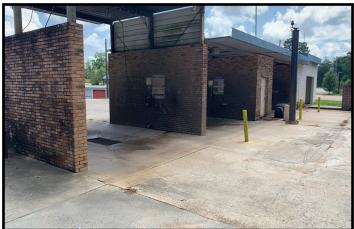

## Laundromat and Car Wash on 1.05+/- Acres Wilkinson County, MS

201 Second South Street Woodville, MS 39669

Looking for an income producing opportunity in Wilkinson County, MS? This property consists of an operational car wash and a laundromat on 1.05+/- acres in Woodville, on the corner of Second South Street and US-61. All equipment stays! The laundromat has twelve top loaders, two front loaders and nine dryers. The car wash has three self-serve bays. For anyone wanting their own business, act fast because this will not last long. Call Eli today to schedule a viewing!