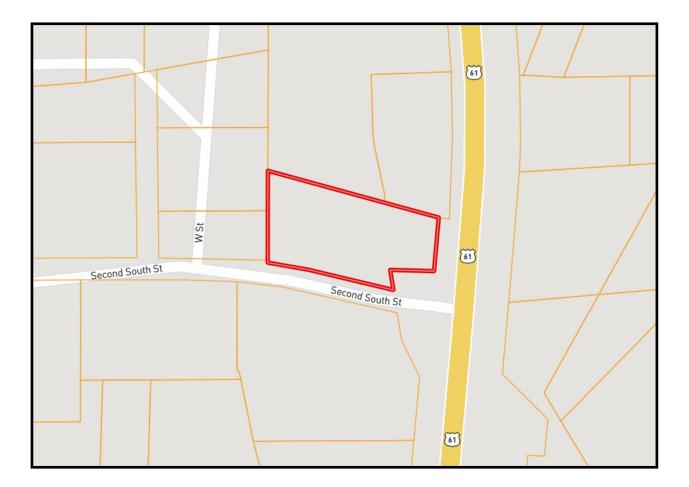

## Laundromat and Car Wash on 1.05+/- Acres Wilkinson County, MS

201 Second South Street Woodville, MS 39669

Looking for an income producing opportunity in Wilkinson County, MS? This property consists of an operational car wash and a laundromat on 1.05+/- acres in Woodville, on the corner of Second South Street and US-61. All equipment stays! The laundromat has twelve top loaders, two front loaders and nine dryers. The car wash has three self-serve bays. For anyone wanting their own business, act fast because this will not last long. Call Eli today to schedule a viewing!

## Ownership Map