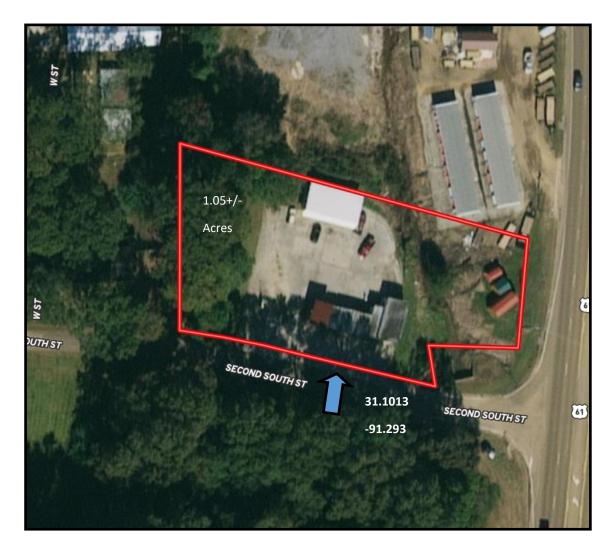

## Aerial Map

## Laundromat and Car Wash on 1.05+/- Acres Wilkinson County, MS

201 Second South Street Woodville, MS 39669

Looking for an income producing opportunity in Wilkinson County, MS? This property consists of an operational car wash and a laundromat on 1.05+/- acres in Woodville, on the corner of Second South Street and US-61. All equipment stays! The laundromat has twelve top loaders, two front loaders and nine dryers. The car wash has three self-serve bays. For anyone wanting their own business, act fast because this will not last long. Call Eli today to schedule a viewing!