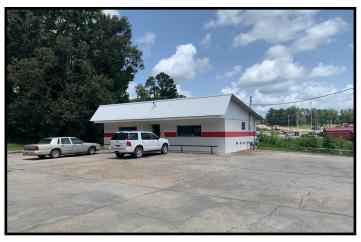

## Laundromat and Car Wash on 1.05+/- Acres Wilkinson County, MS

201 Second South Street Woodville, MS 39669

Looking for an income producing opportunity in Wilkinson County, MS? This property consists of an operational car wash and a laundromat on 1.05+/- acres in Woodville, on the corner of Second South Street and US-61. All equipment stays! The laundromat has twelve top loaders, two front loaders and nine dryers. The car wash has three self-serve bays. For anyone wanting their own business, act fast because this will not last long. Call Eli today to schedule a viewing!