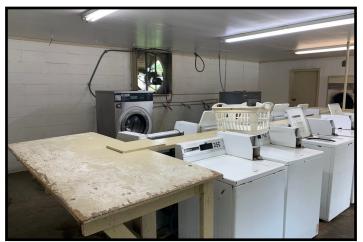

## Laundromat and Car Wash on 1.05+/- Acres Wilkinson County, MS

201 Second South Street Woodville, MS 39669

Looking for an income producing opportunity in Wilkinson County, MS? This property consists of an operational car wash and a laundromat on 1.05+/- acres in Woodville, on the corner of Second South Street and US-61. All equipment stays! The laundromat has twelve top loaders, two front loaders and nine dryers. The car wash has three self-serve bays. For anyone wanting their own business, act fast because this will not last long. Call Eli today to schedule a viewing!