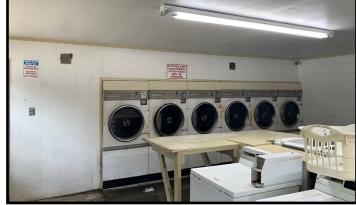

## Laundromat and Car Wash on 1.05+/- Acres Wilkinson County, MS

201 Second South Street Woodville, MS 39669

Looking for an income producing opportunity in Wilkinson County, MS? This property consists of an operational car wash and a laundromat on 1.05+/- acres in Woodville, on the corner of Second South Street and US-61. All equipment stays! The laundromat has twelve top loaders, two front loaders and nine dryers. The car wash has three self-serve bays. For anyone wanting their own business, act fast because this will not last long. Call Eli today to schedule a viewing!