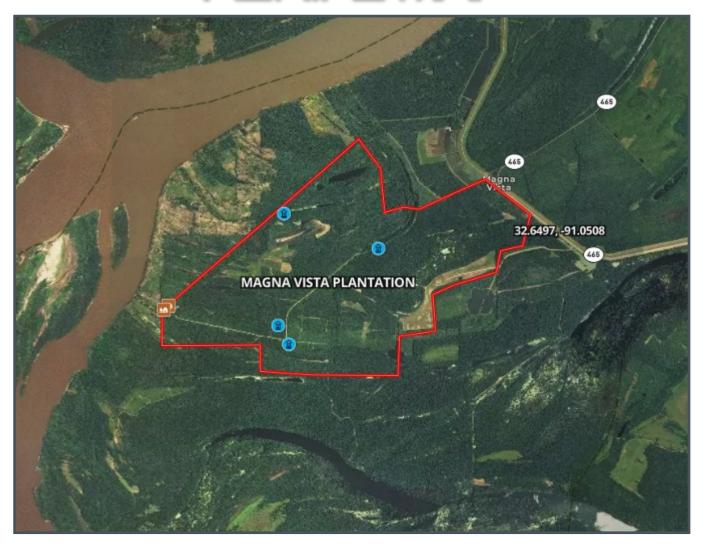

# AERIAL MAP

Have you ever wanted to get in on the front end of a Mississippi River Equity Share? Here you go! Welcome to Magna Vista Plantation in Issaquena County, MS. Magna Vista was formed in 2017 and currently has 7 members owning 9 shares. There will be 18 total shares sold; at this point, you will be part of the decision making for the club's future. The club currently enjoys a small common camp with plans for everyone to build a personal cabin on the newly purchased 25 to 30 acres outside the MS River levee. The South Mississippi Delta has always been known for great deer hunting but many don't realize just how good the duck hunting is, in this pocket. Magna Vista is sitting in the heart of it just inside the Mississippi River Levee. More and more landowners are catering to the ducks in this area and Magna Vista is no different. More holes are being opened up, more acreage planted, and the harvest numbers are showing. Don't just come over for the deer and ducks though, Magna Vista has two, deep blue holes with great fishing and over 30 miles of roads for your kids to ride! This is a place the whole family can enjoy. The land makeup is diverse with cutover areas, mature timber, wildlife plots, sloughs, brakes, and flooded fields. You will have plenty of scenery! A little history on the flooding: The club watches the MS River levels off the Vicksburg Gauge. You will be cutoff by vehicle at 42.5 to 43 feet (you can still boat in to the dry land). In 2018 the deer season was closed around January 21st and in 2019 around January 15th. You could still boat in to duck hunt and they HAMMERED them. If you have been on the lookout for a newly created equity share, let's take a ride to Magna Vista Plantation. Call Michael Oswalt or Tom Smith for your private tour today!