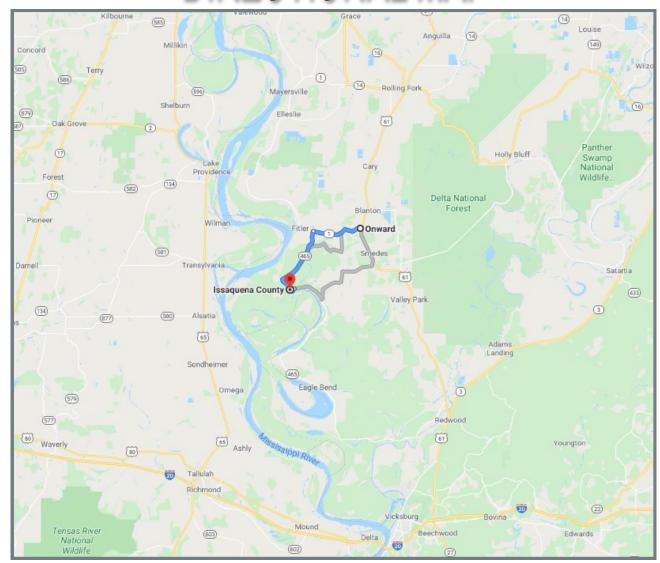

## DIRECTIONAL MAP

<u>DIRECTIONS FROM ONWARD, MS</u>: Travel west on Highway 1 for 4.6 miles. Turn left on Highway 465 South and travel 6.9 miles. Turn right and the property will immediately be on your right. **GOOGLE MAPS LINK** 