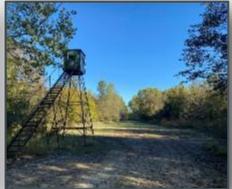

### ONE OWNERSHIP SHARE IN MAGNA VISTA PLANTATION 3,000± Acres on the Mississippi River in Issaquena County, MS

- 3,000± Acres of PRIME Mississippi River Hunting Land
- 18 Total Shares Will Be Sold (9 Shares Currently Owned by 7 Members)
- Annual Dues \$4,500 for 2019/2020/Debt Assumption Amount Available Upon Request
- 2,500 Sqft Common Cabin Inside the Levee; Soon to have 25-30 Acres Outside the MS River for Personal Cabins
- Low Pressure Hunting -Trophy Deer (170"+ Harvested), Duck, Hogs, Black Bear, and Small Game
- Beautiful Mature Timber, Cutover, 12+ Duck Holes, 200± Acres of Annually Planted Wildlife Plot
- Excellent Duck Hunting 700+ Harvested During 2019/2020 Season (Guaranteed Water with Well Usage with some holes depending on MS River water Levels and Rainfall)
- Miles and Miles of Interior Roads with the Club Being Accessed by a Public Gravel Road
- · Cleaning Shed with Walk-in Cooler
- All Wildlife Plots and Road Work provided by Club Members
- Yearly Wildlife Biologist Deer Survey for Top Notch Management (Sustainable Resource Managers, LLC)
- Great Fishing on Two Interior Lakes
- Very Family Oriented—Wives and Kids Welcome
- · Membership Subject to Approval