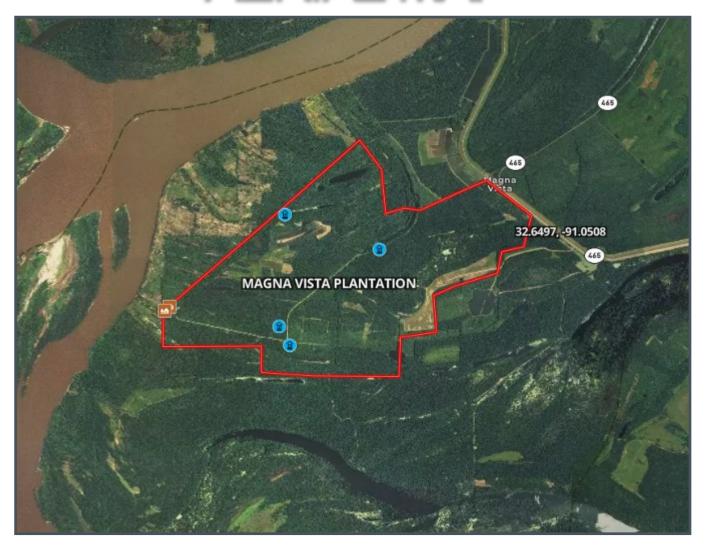

# AERIAL MAP

Have you ever wanted to get in on the front end of a Mississippi River Equity Share? Here you go! Welcome to Magna Vista Plantation in Issaguena County, MS. Magna Vista was formed in 2017 and currently has 7 members owning 9 shares. There will be 18 total shares sold; at this point, you will be part of the decision making for the club's future. The club currently enjoys a small common camp with plans for everyone to build a personal cabin on the newly purchased 25 to 30 acres outside the MS River levee. The South Mississippi Delta has always been known for great deer hunting but many don't realize just how good the duck hunting is, in this pocket. Magna Vista is sitting in the heart of it just inside the Mississippi River Levee. More and more landowners are catering to the ducks in this area and Magna Vista is no different. More holes are being opened up, more acreage planted, and the harvest numbers are showing. Don't just come over for the deer and ducks though, Magna Vista has two, deep blue holes with great fishing and over 30 miles of roads for your kids to ride! This is a place the whole family can enjoy. The land makeup is diverse with cutover areas, mature timber, wildlife plots, sloughs, brakes, and flooded fields. You will have plenty of scenery! A little history on the flooding: The club watches the MS River levels off the Vicksburg Gauge. You will be cutoff by vehicle at 42.5 to 43 feet (you can still boat in to the dry land). In 2018 the deer season was closed around January 21st and in 2019 around January 15th. You could still boat in to duck hunt and they HAMMERED them. If you have been on the lookout for a newly created equity share, let's take a ride to Magna Vista Plantation. Call Michael Oswalt or Tom Smith for your private tour today!