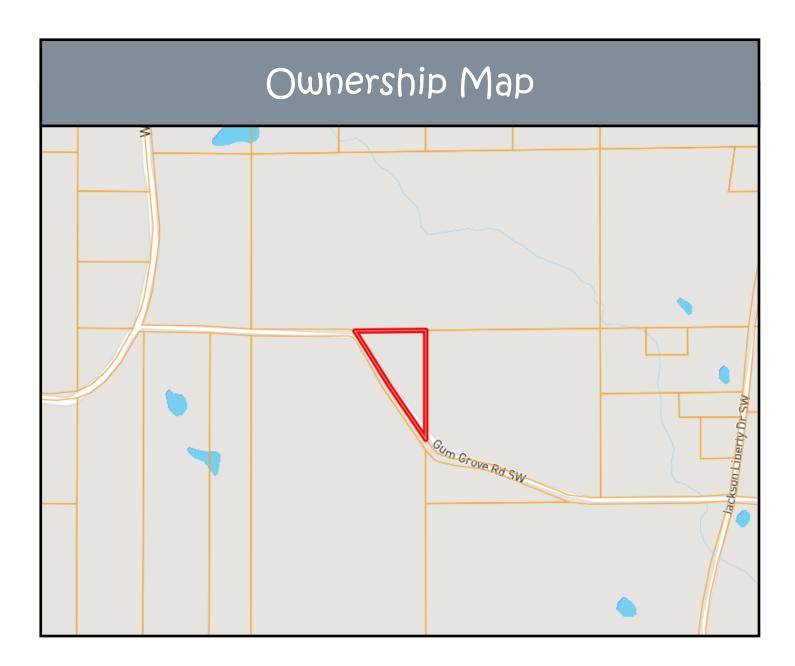

## 5+/- Acre Recreational Tract Lincoln County, MS

Are you in the market for a small, secluded, recreational property in Lincoln County, MS? Come take a look at this 5+/- acre tract of mixed hardwoods and pines. If a private homesite is what you've got your sights set on, this property is fairly level and suitable for that as well. The peaceful property has over 1,700 feet of road frontage on Gum Grove Road in the West Lincoln School District, and is located less than 15 miles from Brookhaven and I-55 and an hour and a half from Baton Rouge. This quiet tract gives the country feel as there are no other homes for miles. Additional acreage is available. Call Sabrina or Konner today to schedule a viewing!