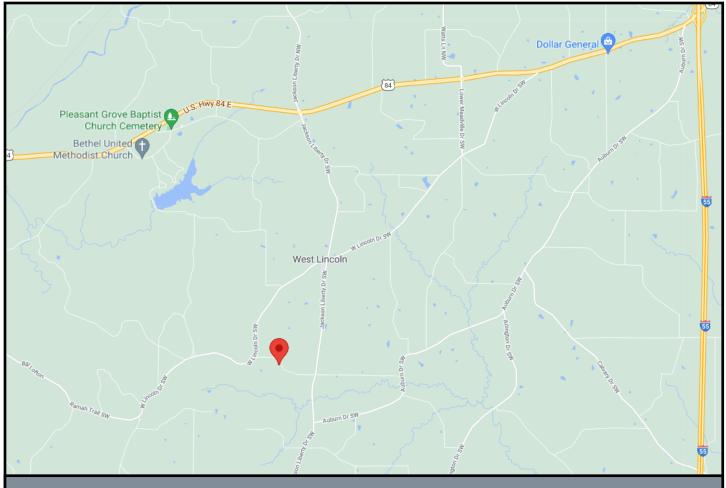

## Directional Map

Directions from Hwy 84 West in Brookhaven, MS: Turn left onto Auburn Drive. Travel approximately 3 miles and turn right onto Gum Grove Road. Travel 0.6 miles and the property is on the right.

Directions from Hwy 84 West in Brookhaven, MS: Turn left onto Auburn Drive. Travel approximately 3 miles and turn right onto Gum Grove Road. Travel 0.6 miles and the property is on the right.

KONNER BURKE, REALTOR\* Konner@TomSmithLand.com 601.990.5070 office | 601.757.4447 cell