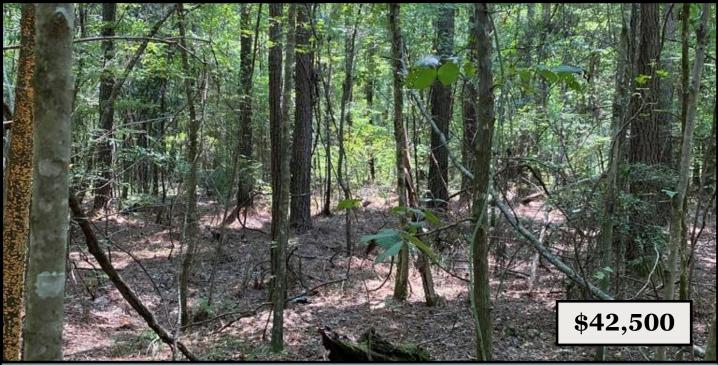

## 5+/- Acre Recreational Tract Lincoln County, MS

Are you in the market for a small, secluded, recreational property in Lincoln County, MS? Come take a look at this 5+/- acre tract of mixed hardwoods and pines. If a private homesite is what you've got your sights set on, this property is fairly level and suitable for that as well. The peaceful property has over 1,700 feet of road frontage on Gum Grove Road in the West Lincoln School District, and is located less than 15 miles from Brookhaven and I-55 and an hour and a half from Baton Rouge. This quiet tract gives the country feel as there are no other homes for miles. Additional acreage is available. Call Sabrina or Konner today to schedule a viewing!