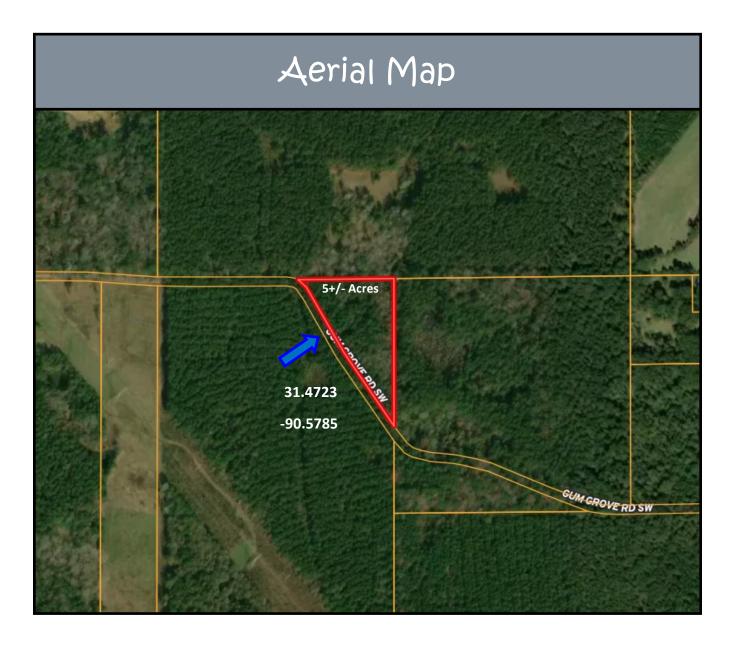

## 5+/- Acre Recreational Tract Lincoln County, MS

Are you in the market for a small, secluded, recreational property in Lincoln County, MS? Come take a look at this 5+/- acre tract of mixed hardwoods and pines. If a private homesite is what you've got your sights set on, this property is fairly level and suitable for that as well. The peaceful property has over 1,700 feet of road frontage on Gum Grove Road in the West Lincoln School District, and is located less than 15 miles from Brookhaven and I-55 and an hour and a half from Baton Rouge. This quiet tract gives the country feel as there are no other homes for miles. Additional acreage is available. Call Sabrina or Konner today to schedule a viewing!