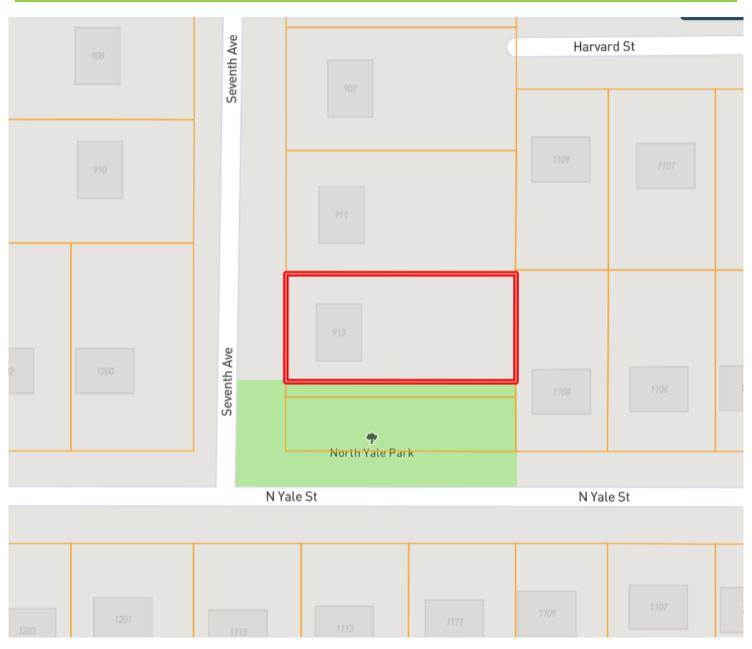

### **OWNERSHIP MAP**

TRACEY BELL, MANAGING BROKER Tracey@TomSmithLand.com 662.441.2500 office | 662.719.4720 cell

913 Seventh Ave. Cleveland, MS

\$115,000

Looking for a home in Cleveland, MS? Take a look at this 1,328+/- square foot, Bolivar County home featuring three bedrooms, two bathrooms, two dens, beautiful hardwood floors, and a large fenced in backyard. The home is right beside a park and conveniently located to everything Cleveland has to offer! This won't last long, contact Tracey to schedule a private showing!