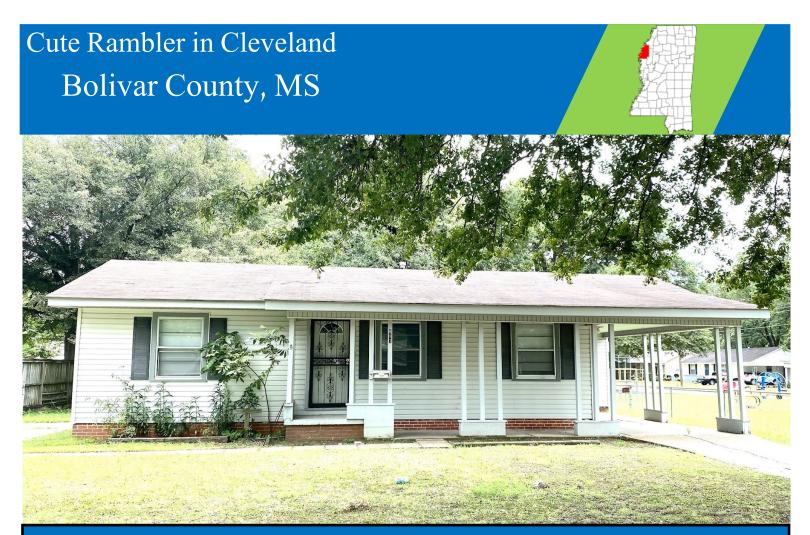

913 Seventh Ave. Cleveland, MS

\$115,000

Looking for a home in Cleveland, MS? Take a look at this 1,328+/- square foot, Bolivar County home featuring three bedrooms, two bathrooms, two dens, beautiful hardwood floors, and a large fenced in backyard. The home is right beside a park and conveniently located to everything Cleveland has to offer! This won't last long, contact Tracey to schedule a private showing!