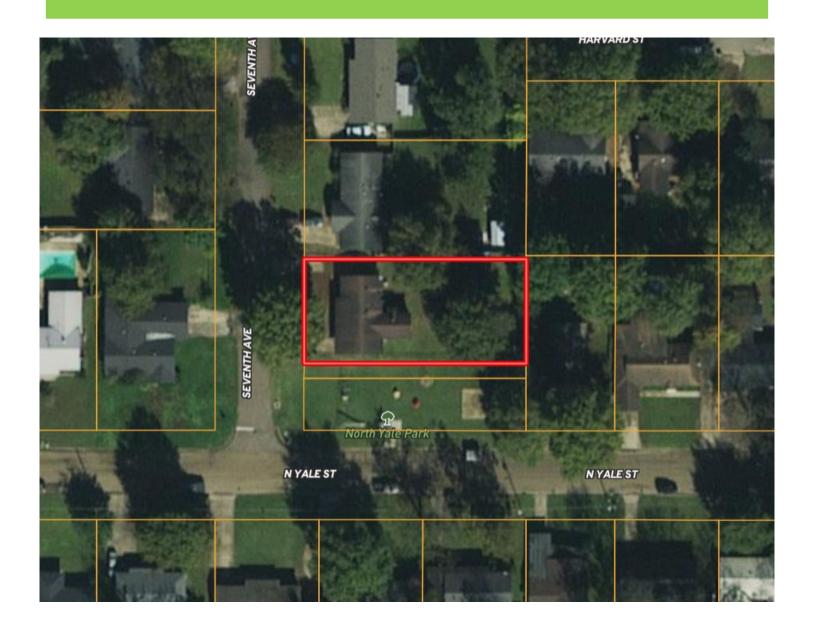

## **AERIAL MAP**

TRACEY BELL, MANAGING BROKER Tracey@TomSmithLand.com 662.441.2500 office | 662.719.4720 cell

913 Seventh Ave. Cleveland, MS

\$115,000

Looking for a home in Cleveland, MS? Take a look at this 1,328+/- square foot, Bolivar County home featuring three bedrooms, two bathrooms, two dens, beautiful hardwood floors, and a large fenced in backyard. The home is right beside a park and conveniently located to everything Cleveland has to offer! This won't last long, contact Tracey to schedule a private showing!