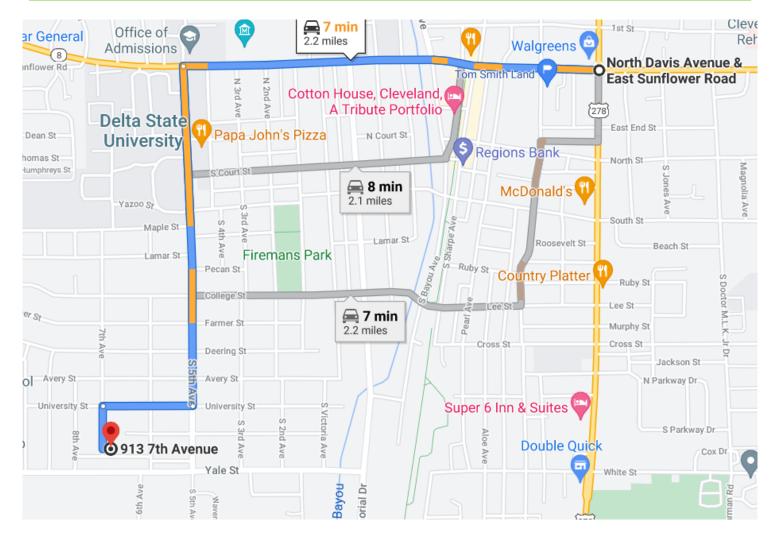

#### DIRECTIONAL MAP

**Address: 913 Seventh Avenue** 

<u>Directions from the corner of HWY 61 and HWY 8 in Cleveland, MS 38732:</u> Travel west on E Sunflower Rd toward N Chrisman Ave for approximately 1 mile, turn left onto N. 5th Ave, turn right onto University St and in 0.2 miles turn left at the second cross street onto Seventh Ave, the destination is on the left.

<u>Directions from the Corner of HWY 61 and HWY 8 in Cleveland, MS 38732:</u> Travel west on E Sunflower Rd toward N Chrisman Ave for approximately 1 mile. Turn left onto N. 5th Ave and then turn right onto University St. In 0.2 miles turn left at the second cross street onto Seventh Ave, the destination is on the left.