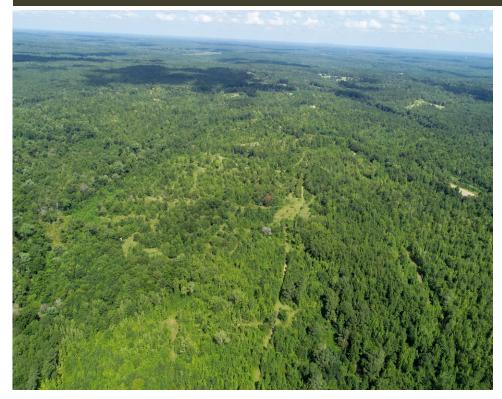

### **BELMONT**

Columbia County 1,626 +/- Acres \$14,629,700 or \$9,000/AC

Belmont is located 10 miles West of Augusta, GA along the I-20 corridor adjacent to the White Oak Commerce Park off Hwy 221 at exit 183. This 1,625+/- acre property is currently zoned RA but could be rezoned and serve as a mega-site for multiple uses including residential or commercial development. The adjacent White Oak complex houses an Amazon distribution center and the Club Car manufacturing facility all within a short distance of this Belmont tract offering. City water is located at the site and borders along Morris-Callaway Road, which serves as the current access road to this property. This property offering is a rare opportunity to invest in a large contiguous tract located in the immediate path of economic growth.

#### **FEATURES**

- Timberland
- **Cutover**
- Pre-merchantable Pine Plantation
- > Hunting
- > Equestrian
- County/State Hwy
- ➤ Internal Roads
- Creeks/Streams
- City Water