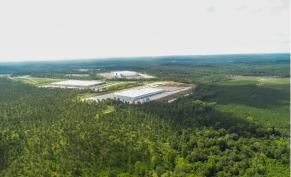

### **BELMONT**

Columbia County 1,626 +/- Acres \$14,629,700 or \$9,000/AC

Belmont is located 10 miles West of Augusta, GA along the I-20 corridor adjacent to the White Oak Commerce Park off Hwy 221 at exit 183. This 1,625+/- acre property is currently zoned RA but could be rezoned and serve as a mega-site for multiple uses including residential or commercial development. The adjacent White Oak complex houses an Amazon distribution center and the Club Car manufacturing facility all within a short distance of this Belmont tract offering. City water is located at the site and borders along Morris-Callaway Road, which serves as the current access road to this property. This property offering is a rare opportunity to invest in a large contiguous tract located in the immediate path of economic growth.