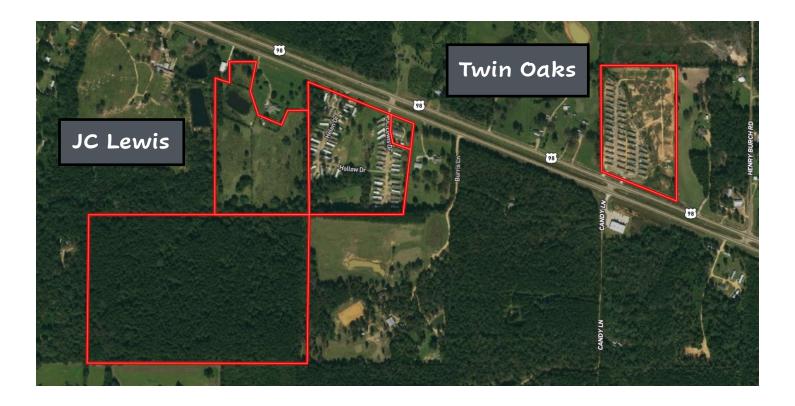

JC Lewis- 4134 Hwy 98 E McComb, MS 39648

Twin Oaks- 5089 Hwy 98 E McComb, MS 39648

<u>Directions from I-55 N in McComb, MS</u>: Take exit 15A toward Tylertown. Merge onto US-98 E. Travel 6.8 miles and turn right onto JC Lewis Drive.

### Aerial Map

JC Lewis- 4134 Hwy 98 E McComb, MS 39648

Twin Oaks- 5089 Hwy 98 E McComb, MS 39648

<u>Directions from I-55 N in McComb, MS</u>: Take exit 15A toward Tylertown. Merge onto US-98 E. Travel 6.8 miles and turn right onto JC Lewis Drive.