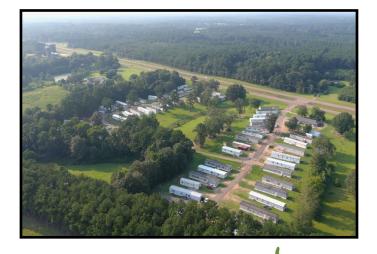

#### JC Lewis Mobile Home Park

- ♦ 20+/- Acres with Park
- 79+/- additional acres for expansion
- 53 Mobile Homes
- 2 oxidation holding ponds &
- chlorinator
- 12 lot spaces
- ♦ 3,500+/- sq ft Duplex with garage

Looking for an income producing opportunity in Pike County, MS? Take a look at these two established mobile home parks situated on 115+/- acres in McComb. Twin Oaks and JC Lewis consist of 98 tenant occupied single-wide mobile homes, a duplex, and twelve spaces, two of which are vacant. The majority of the homes being conveyed are 2015 models with three bedrooms and two baths. The mobile home park JC Lewis occupies 20+/- acres leaving 79+/- acres open for expansion and has 53 mobile homes. The 3,500+/- square foot duplex features a garage, one bedroom and one bath on one side while three bedrooms and two baths are on the other side. There are two oxidation ponds that hold sewage before going through a chlorinator. The mobile home park Twin Oaks occupies 16+/-acres and has 45 mobile homes. The sewer system is a sewer plant and spray field. The properties are conveniently in North Pike School District and less than 5 minutes from McComb and Hwy 98. Call Sabrina today to schedule a viewing!