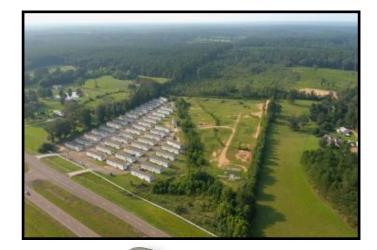

### Aerial Map

JC Lewis- 4134 Hwy 98 E McComb, MS 39648

Twin Oaks- 5089 Hwy 98 E McComb, MS 39648

<u>Directions from I-55 N in McComb, MS</u>: Take exit 15A toward Tylertown. Merge onto US-98 E. Travel 6.8 miles and turn right onto JC Lewis Drive.

JC Lewis- 4134 Hwy 98 E McComb, MS 39648

Twin Oaks- 5089 Hwy 98 E McComb, MS 39648

<u>Directions from I-55 N in McComb, MS</u>: Take exit 15A toward Tylertown. Merge onto US-98 E. Travel 6.8 miles and turn right onto JC Lewis Drive.