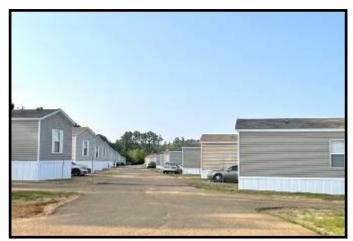

Looking for an income producing opportunity in Pike County, MS? Take a look at these two established mobile home parks situated on 115+/- acres in McComb. Twin Oaks and JC Lewis consist of 98 tenant occupied single-wide mobile homes, a duplex, and twelve spaces, two of which are vacant. The majority of the homes being conveyed are 2015 models with three bedrooms and two baths. The mobile home park JC Lewis occupies 20+/- acres leaving 79+/- acres open for expansion and has 53 mobile homes. The 3,500+/- square foot duplex features a garage, one bedroom and one bath on one side while three bedrooms and two baths are on the other side. There are two oxidation ponds that hold sewage before going through a chlorinator. The mobile home park Twin Oaks occupies 16+/-acres and has 45 mobile homes. The sewer system is a sewer plant and spray field. The properties are conveniently in North Pike School District and less than 5 minutes from McComb and Hwy 98. Call Sabrina today to schedule a viewing!