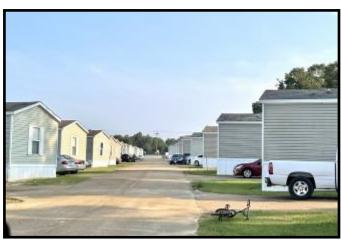

Looking for an income producing opportunity in Pike County, MS? Take a look at these two established mobile home parks situated on 115+/- acres in McComb. Twin Oaks and JC Lewis consist of 98 tenant occupied single-wide mobile homes, a duplex, and twelve spaces, two of which are vacant. The majority of the homes being conveyed are 2015 models with three bedrooms and two baths. The mobile home park JC Lewis occupies 20+/- acres leaving 79+/- acres open for expansion and has 53 mobile homes. The 3,500+/- square foot duplex features a garage, one bedroom and one bath on one side while three bedrooms and two baths are on the other side. There are two oxidation ponds that hold sewage before going through a chlorinator. The mobile home park Twin Oaks occupies 16+/-acres and has 45 mobile homes. The sewer system is a sewer plant and spray field. The properties are conveniently in North Pike School District and less than 5 minutes from McComb and Hwy 98. Call Sabrina today to schedule a viewing!