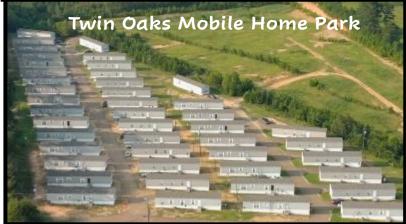

#### Twin Oaks Mobile Home Park

- 16+/- Acres with Park
- 45 Mobile Homes
- Sewer Plant and Spray Field

Looking for an income producing opportunity in Pike County, MS? Take a look at these two established mobile home parks situated on 115+/- acres in McComb. Twin Oaks and JC Lewis consist of 98 tenant occupied single-wide mobile homes, a duplex, and twelve spaces, two of which are vacant. The majority of the homes being conveyed are 2015 models with three bedrooms and two baths. The mobile home park JC Lewis occupies 20+/- acres leaving 79+/- acres open for expansion and has 53 mobile homes. The 3,500+/- square foot duplex features a garage, one bedroom and one bath on one side while three bedrooms and two baths are on the other side. There are two oxidation ponds that hold sewage before going through a chlorinator. The mobile home park Twin Oaks occupies 16+/-acres and has 45 mobile homes. The sewer system is a sewer plant and spray field. The properties are conveniently in North Pike School District and less than 5 minutes from McComb and Hwy 98. Call Sabrina today to schedule a viewing!