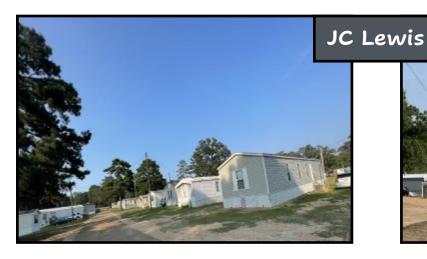

#### JC Lewis Mobile Home Park

- ♦ 20+/- Acres with Park
- 79+/- additional acres for expansion
- 53 Mobile Homes
- 2 oxidation holding ponds &
- chlorinator
- 12 lot spaces
- ♦ 3,500+/- sq ft Duplex with garage

Looking for an income producing opportunity in Pike County, MS? Take a look at these two established mobile home parks situated on 115+/- acres in McComb. Twin Oaks and JC Lewis consist of 98 tenant occupied single-wide mobile homes, a duplex, and twelve spaces, two of which are vacant. The majority of the homes being conveyed are 2015 models with three bedrooms and two baths. The mobile home park JC Lewis occupies 20+/- acres leaving 79+/- acres open for expansion and has 53 mobile homes. The 3,500+/- square foot duplex features a garage, one bedroom and one bath on one side while three bedrooms and two baths are on the other side. There are two oxidation ponds that hold sewage before going through a chlorinator. The mobile home park Twin Oaks occupies 16+/-acres and has 45 mobile homes. The sewer system is a sewer plant and spray field. The properties are conveniently in North Pike School District and less than 5 minutes from McComb and Hwy 98. Call Sabrina today to schedule a viewing!