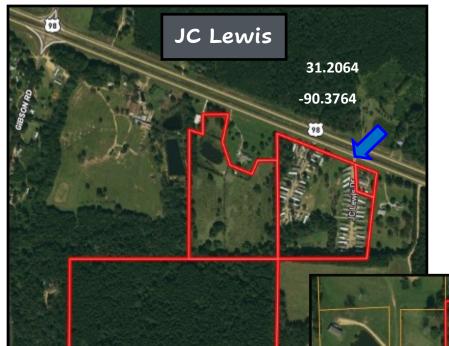

JC Lewis- 4134 Hwy 98 E McComb, MS 39648

Twin Oaks- 5089 Hwy 98 E McComb, MS 39648

<u>Directions from I-55 N in McComb, MS</u>: Take exit 15A toward Tylertown. Merge onto US-98 E. Travel 6.8 miles and turn right onto JC Lewis Drive.

### Aerial Map

JC Lewis- 4134 Hwy 98 E McComb, MS 39648

Twin Oaks- 5089 Hwy 98 E McComb, MS 39648

<u>Directions from I-55 N in McComb, MS</u>: Take exit 15A toward Tylertown. Merge onto US-98 E. Travel 6.8 miles and turn right onto JC Lewis Drive.