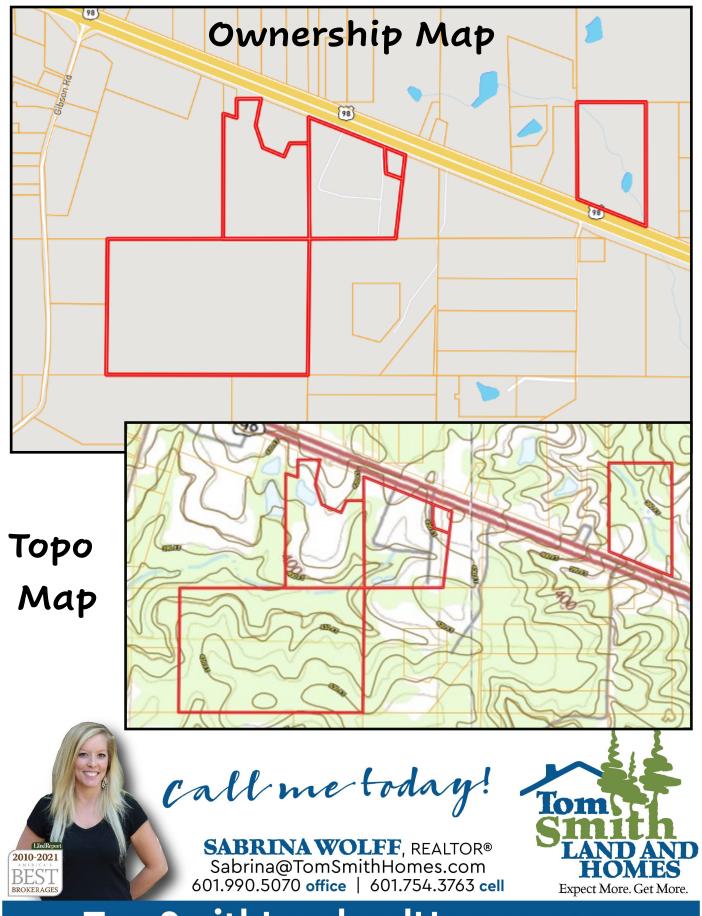

#### JC Lewis Mobile Home Park

- ♦ 20+/- Acres with Park
- 79+/- additional acres for expansion
- 53 Mobile Homes
- 2 oxidation holding ponds &
- chlorinator
- 12 lot spaces
- ♦ 3,500+/- sq ft Duplex with garage

Looking for an income producing opportunity in Pike County, MS? Take a look at these two established mobile home parks situated on 115+/- acres in McComb. Twin Oaks and JC Lewis consist of 98 tenant occupied single-wide mobile homes, a duplex, and twelve spaces, two of which are vacant. The majority of the homes being conveyed are 2015 models with three bedrooms and two baths. The mobile home park JC Lewis occupies 20+/- acres leaving 79+/- acres open for expansion and has 53 mobile homes. The 3,500+/- square foot duplex features a garage, one bedroom and one bath on one side while three bedrooms and two baths are on the other side. There are two oxidation ponds that hold sewage before going through a chlorinator. The mobile home park Twin Oaks occupies 16+/-acres and has 45 mobile homes. The sewer system is a sewer plant and spray field. The properties are conveniently in North Pike School District and less than 5 minutes from McComb and Hwy 98. Call Sabrina today to schedule a viewing!