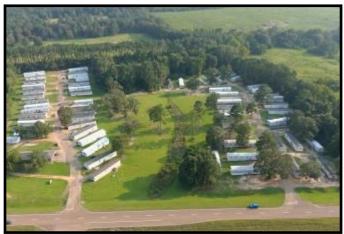

#### Twin Oaks Mobile Home Park

- 16+/- Acres with Park
- 45 Mobile Homes
- Sewer Plant and Spray Field

Looking for an income producing opportunity in Pike County, MS? Take a look at these two established mobile home parks situated on 115+/- acres in McComb. Twin Oaks and JC Lewis consist of 98 tenant occupied single-wide mobile homes, a duplex, and twelve spaces, two of which are vacant. The majority of the homes being conveyed are 2015 models with three bedrooms and two baths. The mobile home park JC Lewis occupies 20+/- acres leaving 79+/- acres open for expansion and has 53 mobile homes. The 3,500+/- square foot duplex features a garage, one bedroom and one bath on one side while three bedrooms and two baths are on the other side. There are two oxidation ponds that hold sewage before going through a chlorinator. The mobile home park Twin Oaks occupies 16+/-acres and has 45 mobile homes. The sewer system is a sewer plant and spray field. The properties are conveniently in North Pike School District and less than 5 minutes from McComb and Hwy 98. Call Sabrina today to schedule a viewing!

### Aerial Map

JC Lewis- 4134 Hwy 98 E McComb, MS 39648

Twin Oaks- 5089 Hwy 98 E McComb, MS 39648

<u>Directions from I-55 N in McComb, MS</u>: Take exit 15A toward Tylertown. Merge onto US-98 E. Travel 6.8 miles and turn right onto JC Lewis Drive.