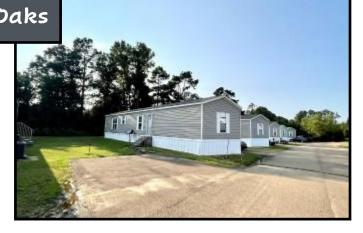

#### Twin Oaks Mobile Home Park

- 16+/- Acres with Park
- 45 Mobile Homes
- Sewer Plant and Spray Field

Looking for an income producing opportunity in Pike County, MS? Take a look at these two established mobile home parks situated on 115+/- acres in McComb. Twin Oaks and JC Lewis consist of 98 tenant occupied single-wide mobile homes, a duplex, and twelve spaces, two of which are vacant. The majority of the homes being conveyed are 2015 models with three bedrooms and two baths. The mobile home park JC Lewis occupies 20+/- acres leaving 79+/- acres open for expansion and has 53 mobile homes. The 3,500+/- square foot duplex features a garage, one bedroom and one bath on one side while three bedrooms and two baths are on the other side. There are two oxidation ponds that hold sewage before going through a chlorinator. The mobile home park Twin Oaks occupies 16+/-acres and has 45 mobile homes. The sewer system is a sewer plant and spray field. The properties are conveniently in North Pike School District and less than 5 minutes from McComb and Hwy 98. Call Sabrina today to schedule a viewing!