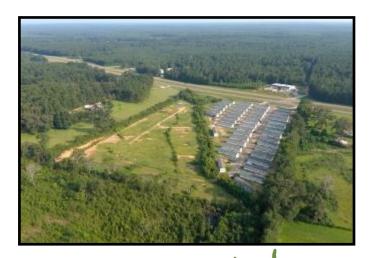

#### JC Lewis Mobile Home Park

- ♦ 20+/- Acres with Park
- 79+/- additional acres for expansion
- 53 Mobile Homes
- 2 oxidation holding ponds &
- chlorinator
- 12 lot spaces
- ♦ 3,500+/- sq ft Duplex with garage

Looking for an income producing opportunity in Pike County, MS? Take a look at these two established mobile home parks situated on 115+/- acres in McComb. Twin Oaks and JC Lewis consist of 98 tenant occupied single-wide mobile homes, a duplex, and twelve spaces, two of which are vacant. The majority of the homes being conveyed are 2015 models with three bedrooms and two baths. The mobile home park JC Lewis occupies 20+/- acres leaving 79+/- acres open for expansion and has 53 mobile homes. The 3,500+/- square foot duplex features a garage, one bedroom and one bath on one side while three bedrooms and two baths are on the other side. There are two oxidation ponds that hold sewage before going through a chlorinator. The mobile home park Twin Oaks occupies 16+/-acres and has 45 mobile homes. The sewer system is a sewer plant and spray field. The properties are conveniently in North Pike School District and less than 5 minutes from McComb and Hwy 98. Call Sabrina today to schedule a viewing!