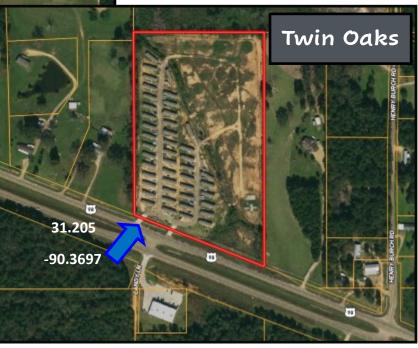

#### Twin Oaks Mobile Home Park

- 16+/- Acres with Park
- 45 Mobile Homes
- Sewer Plant and Spray Field

Looking for an income producing opportunity in Pike County, MS? Take a look at these two established mobile home parks situated on 115+/- acres in McComb. Twin Oaks and JC Lewis consist of 98 tenant occupied single-wide mobile homes, a duplex, and twelve spaces, two of which are vacant. The majority of the homes being conveyed are 2015 models with three bedrooms and two baths. The mobile home park JC Lewis occupies 20+/- acres leaving 79+/- acres open for expansion and has 53 mobile homes. The 3,500+/- square foot duplex features a garage, one bedroom and one bath on one side while three bedrooms and two baths are on the other side. There are two oxidation ponds that hold sewage before going through a chlorinator. The mobile home park Twin Oaks occupies 16+/-acres and has 45 mobile homes. The sewer system is a sewer plant and spray field. The properties are conveniently in North Pike School District and less than 5 minutes from McComb and Hwy 98. Call Sabrina today to schedule a viewing!

### Aerial Map

JC Lewis- 4134 Hwy 98 E McComb, MS 39648

Twin Oaks- 5089 Hwy 98 E McComb, MS 39648

<u>Directions from I-55 N in McComb, MS</u>: Take exit 15A toward Tylertown. Merge onto US-98 E. Travel 6.8 miles and turn right onto JC Lewis Drive.