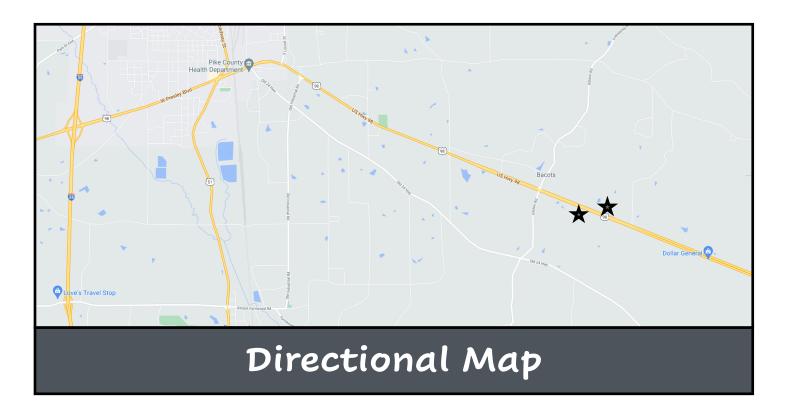

JC Lewis- 4134 Hwy 98 E McComb, MS 39648

Twin Oaks- 5089 Hwy 98 E McComb, MS 39648

<u>Directions from I-55 N in McComb, MS</u>: Take exit 15A toward Tylertown. Merge onto US-98 E. Travel 6.8 miles and turn right onto JC Lewis Drive.

### Aerial Map

JC Lewis- 4134 Hwy 98 E McComb, MS 39648

Twin Oaks- 5089 Hwy 98 E McComb, MS 39648

<u>Directions from I-55 N in McComb, MS</u>: Take exit 15A toward Tylertown. Merge onto US-98 E. Travel 6.8 miles and turn right onto JC Lewis Drive.