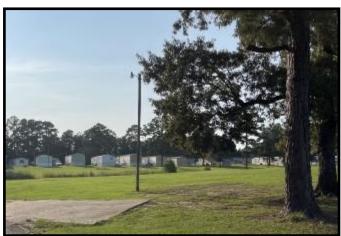

#### Twin Oaks Mobile Home Park

- 16+/- Acres with Park
- 45 Mobile Homes
- Sewer Plant and Spray Field

Looking for an income producing opportunity in Pike County, MS? Take a look at these two established mobile home parks situated on 115+/- acres in McComb. Twin Oaks and JC Lewis consist of 98 tenant occupied single-wide mobile homes, a duplex, and twelve spaces, two of which are vacant. The majority of the homes being conveyed are 2015 models with three bedrooms and two baths. The mobile home park JC Lewis occupies 20+/- acres leaving 79+/- acres open for expansion and has 53 mobile homes. The 3,500+/- square foot duplex features a garage, one bedroom and one bath on one side while three bedrooms and two baths are on the other side. There are two oxidation ponds that hold sewage before going through a chlorinator. The mobile home park Twin Oaks occupies 16+/-acres and has 45 mobile homes. The sewer system is a sewer plant and spray field. The properties are conveniently in North Pike School District and less than 5 minutes from McComb and Hwy 98. Call Sabrina today to schedule a viewing!