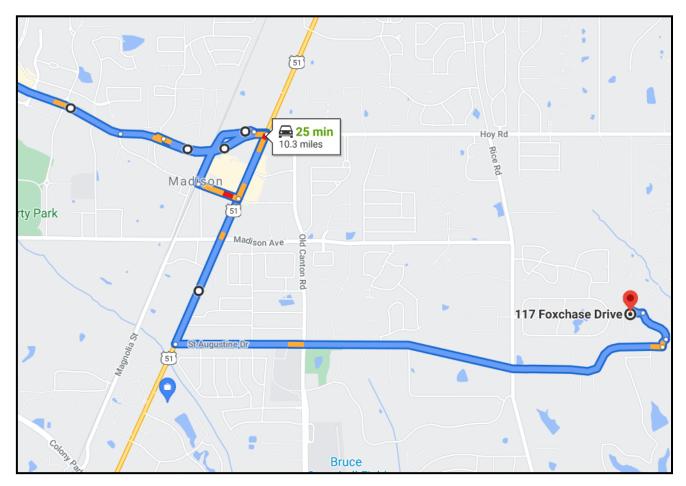

Directions from Exit 108 off I-55N in Madison, MS: Turn right on Main Street and travel towards Hwy 51. Turn right at the light on Hwy 51 and travel approximately 1.1 miles to St. Augustine Drive. Turn left and follow St. Augustine for 2.4 miles to the gated entrance of NorthBay, on the left. At the second stop sign, turn left onto Foxchase Drive and the home will be on your left.

#### **DIRECTIONAL MAP**

Directions from Exit 108 off I-55N in Madison, MS: Turn right on Main Street and travel towards Hwy 51. Turn right at the light on Hwy 51 and travel approximately 1.1 miles to St. Augustine Drive. Turn left and follow St. Augustine for 2.4 miles to the gated entrance of NorthBay, on the left. At the second stop sign, turn left onto Foxchase Drive and the home will be on your left.