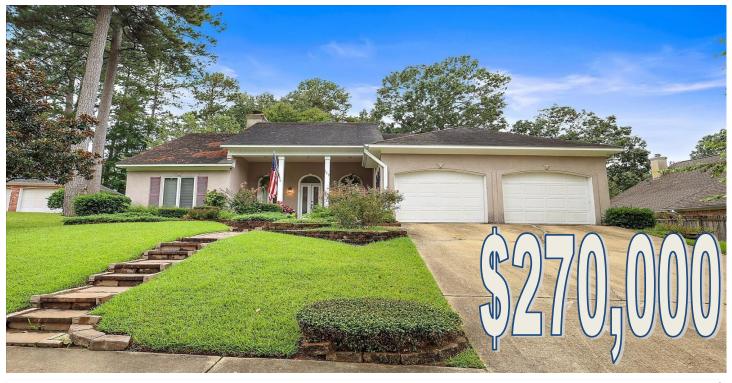

#### NORTHBAY BEAUTY

117 FOXCHASE DRIVE, MADISON MS 39110

Are you looking for an IMMACULATE, move-in ready home in the gated NorthBay Subdivision in Madison County, MS? This three bedroom, two bath home features an open split plan and neutral paint throughout. The covered front porch opens to the spacious great room with a fireplace, high ceilings and built-ins. Relax comfortably in the heated and cooled sunroom overlooking a well-manicured, beautifully landscaped, fully fenced backyard. There is NO carpet in this home. The kitchen is updated with granite counters, decorative tile backsplash and updated plumbing fixtures. The LARGE master bedroom offers a sitting area, and access to the back patio. Off the master bedroom is an amazing master bath featuring quartz counters on the double vanity, updated plumbing fixtures and a walk-in tub that is less than 6 months old. Two other bedrooms and one updated bath are on the opposite side of the home. A two car garage and lovely front yard complete this amazing home. NorthBay has swimming pools, tennis courts, access to nearby walking trails, boat docks and access to the Ross Barnett Reservoir. This home is situated in the Madison Avenue, Madison Middle and Madison Central school zone. Make plans to see this remarkable home today!

117 Foxchase Drive, Madison MS 39110