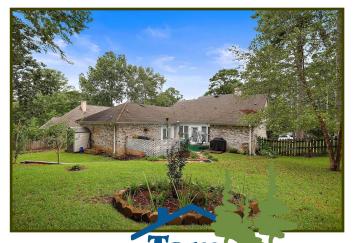

#### NORTHBAY BEAUTY

117 FOXCHASE DRIVE, MADISON MS 39110

Are you looking for an IMMACULATE, move-in ready home in the gated NorthBay Subdivision in Madison County, MS? This three bedroom, two bath home features an open split plan and neutral paint throughout. The covered front porch opens to the spacious great room with a fireplace, high ceilings and built-ins. Relax comfortably in the heated and cooled sunroom overlooking a well-manicured, beautifully landscaped, fully fenced backyard. There is NO carpet in this home. The kitchen is updated with granite counters, decorative tile backsplash and updated plumbing fixtures. The LARGE master bedroom offers a sitting area, and access to the back patio. Off the master bedroom is an amazing master bath featuring quartz counters on the double vanity, updated plumbing fixtures and a walk-in tub that is less than 6 months old. Two other bedrooms and one updated bath are on the opposite side of the home. A two car garage and lovely front yard complete this amazing home. NorthBay has swimming pools, tennis courts, access to nearby walking trails, boat docks and access to the Ross Barnett Reservoir. This home is situated in the Madison Avenue, Madison Middle and Madison Central school zone. Make plans to see this remarkable home today!