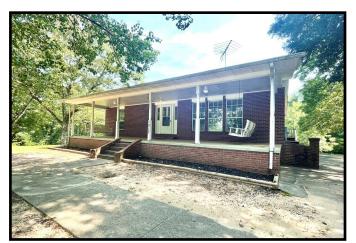

## Spacious Home on 2+/- Acres Copiah County, MS

1017 7th Street Wesson, MS 39191

Check out this four bedroom, two bath home on 2+/- acres in the Wesson School District. This 2800+/- sq ft home provides a spacious open floor with a brick exterior. Brand new floors, fresh paint, an oversized kitchen island with storage, a back deck with a hot tub and a recreational room downstairs are some of the great features of this Copiah County home. This property is conveniently located on 7th Street in Wesson, less than 5 miles from I-55 and approximately 15 minutes from Brookhaven. Call Sabrina today to schedule your private Viewing!