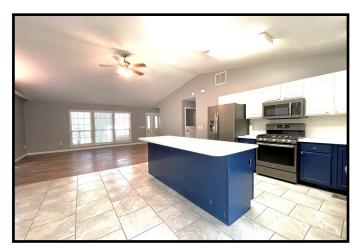

## Spacious Home on 2+/- Acres Copiah County, MS

1017 7th Street Wesson, MS 39191

Check out this four bedroom, two bath home on 2+/- acres in the Wesson School District. This 2800+/- sq ft home provides a spacious open floor with a brick exterior. Brand new floors, fresh paint, an oversized kitchen island with storage, a back deck with a hot tub and a recreational room downstairs are some of the great features of this Copiah County home. This property is conveniently located on 7th Street in Wesson, less than 5 miles from I-55 and approximately 15 minutes from Brookhaven. Call Sabrina today to schedule your private Viewing!