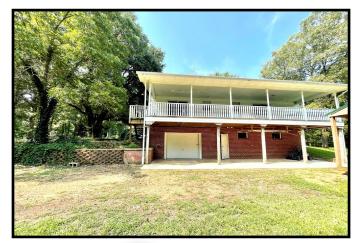

## Spacious Home on 2+/- Acres Copiah County, MS

1017 7th Street Wesson, MS 39191

Check out this four bedroom, two bath home on 2+/- acres in the Wesson School District. This 2800+/- sq ft home provides a spacious open floor with a brick exterior. Brand new floors, fresh paint, an oversized kitchen island with storage, a back deck with a hot tub and a recreational room downstairs are some of the great features of this Copiah County home. This property is conveniently located on 7th Street in Wesson, less than 5 miles from I-55 and approximately 15 minutes from Brookhaven. Call Sabrina today to schedule your private Viewing!