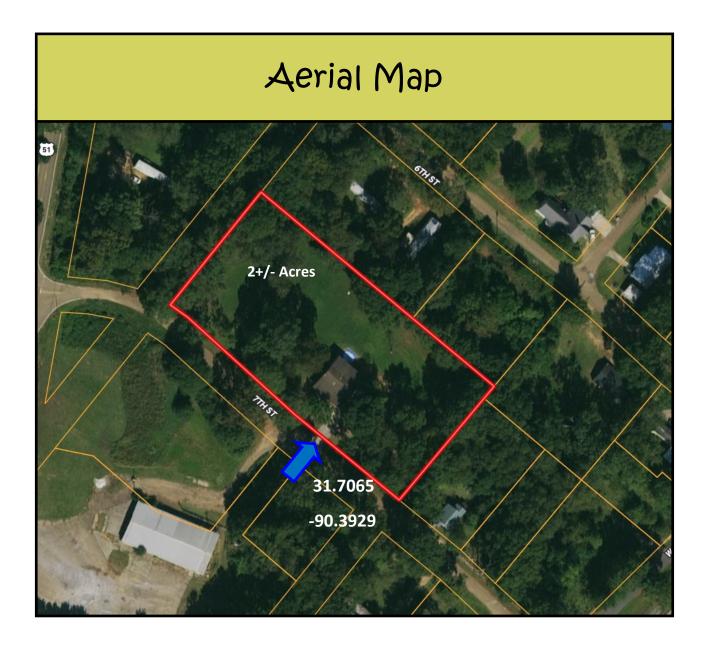

## Spacious Home on 2+/- Acres Copiah County, MS

1017 7th Street Wesson, MS 39191

Check out this four bedroom, two bath home on 2+/- acres in the Wesson School District. This 2800+/- sq ft home provides a spacious open floor with a brick exterior. Brand new floors, fresh paint, an oversized kitchen island with storage, a back deck with a hot tub and a recreational room downstairs are some of the great features of this Copiah County home. This property is conveniently located on 7th Street in Wesson, less than 5 miles from I-55 and approximately 15 minutes from Brookhaven. Call Sabrina today to schedule your private Viewing!