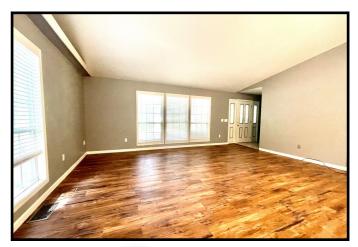

## Spacious Home on 2+/- Acres Copiah County, MS

1017 7th Street Wesson, MS 39191

Check out this four bedroom, two bath home on 2+/- acres in the Wesson School District. This 2800+/- sq ft home provides a spacious open floor with a brick exterior. Brand new floors, fresh paint, an oversized kitchen island with storage, a back deck with a hot tub and a recreational room downstairs are some of the great features of this Copiah County home. This property is conveniently located on 7th Street in Wesson, less than 5 miles from I-55 and approximately 15 minutes from Brookhaven. Call Sabrina today to schedule your private Viewing!