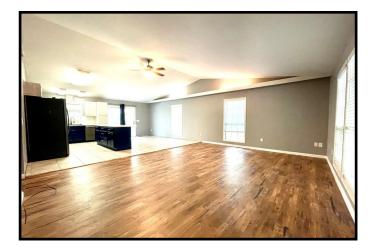

## Spacious Home on 2+/- Acres Copiah County, MS

1017 7th Street Wesson, MS 39191

Check out this four bedroom, two bath home on 2+/- acres in the Wesson School District. This 2800+/- sq ft home provides a spacious open floor with a brick exterior. Brand new floors, fresh paint, an oversized kitchen island with storage, a back deck with a hot tub and a recreational room downstairs are some of the great features of this Copiah County home. This property is conveniently located on 7th Street in Wesson, less than 5 miles from I-55 and approximately 15 minutes from Brookhaven. Call Sabrina today to schedule your private Viewing!