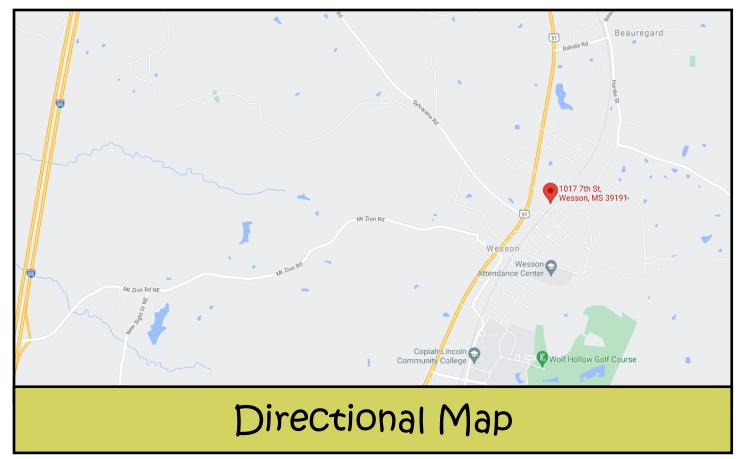

Directions from Hwy 51 in Brookhaven, MS: Travel north on Hwy 51. At the 4 way stop in Wesson, continue straight. Seventh Street is on the right in less than a mile. Once on 7th Street the house will be on the left.

## 1017 7th Street Wesson, MS 39191

Directions from Hwy 51 in Brookhaven, MS: Travel north on Hwy 51. At the 4 way stop in Wesson, continue straight. Seventh Street is on the right in less than a mile. Once on 7th Street the house will be on the left.