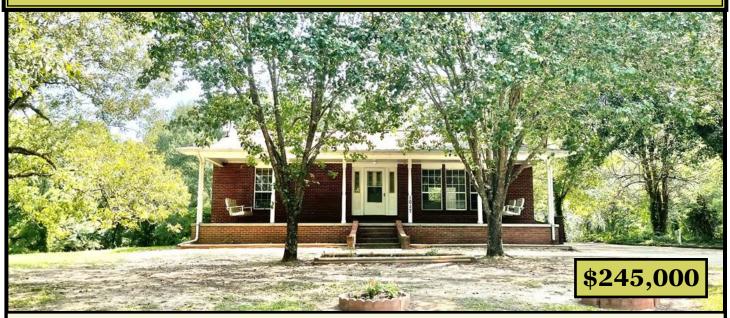

## Spacious Home on 2+/- Acres Copiah County, MS

1017 7th Street Wesson, MS 39191

Check out this four bedroom, two bath home on 2+/- acres in the Wesson School District. This 2800+/- sq ft home provides a spacious open floor with a brick exterior. Brand new floors, fresh paint, an oversized kitchen island with storage, a back deck with a hot tub and a recreational room downstairs are some of the great features of this Copiah County home. This property is conveniently located on 7th Street in Wesson, less than 5 miles from I-55 and approximately 15 minutes from Brookhaven. Call Sabrina today to schedule your private Viewing!