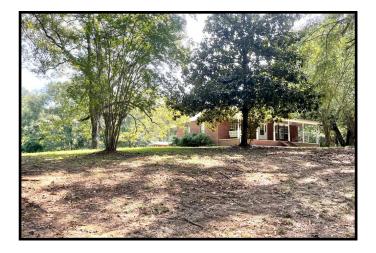

## Spacious Home on 2+/- Acres Copiah County, MS

1017 7th Street Wesson, MS 39191

Check out this four bedroom, two bath home on 2+/- acres in the Wesson School District. This 2800+/- sq ft home provides a spacious open floor with a brick exterior. Brand new floors, fresh paint, an oversized kitchen island with storage, a back deck with a hot tub and a recreational room downstairs are some of the great features of this Copiah County home. This property is conveniently located on 7th Street in Wesson, less than 5 miles from I-55 and approximately 15 minutes from Brookhaven. Call Sabrina today to schedule your private Viewing!