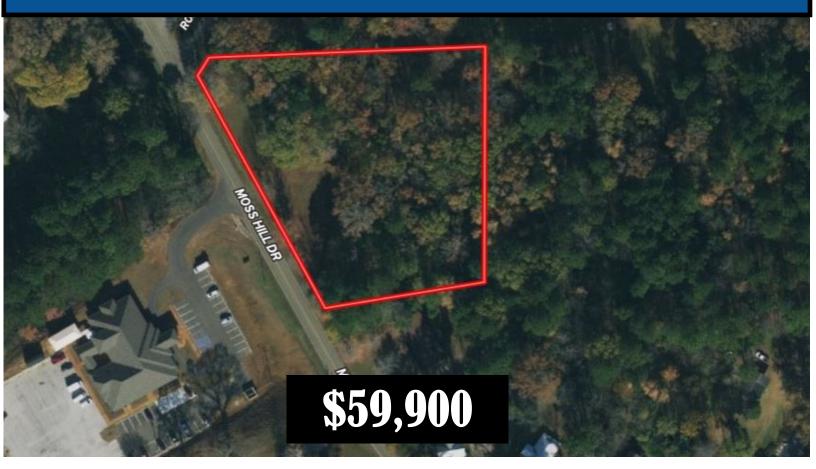

# 2.33 Acres +/- Home Site or Development Union County, MS

Take a look at this beautiful, partially wooded lot located on Moss Hill Drive near downtown New Albany. The property contains 2.33 acres +/- with approximately 374.49 feet of frontage on Moss Hill Drive in the A-Rated New Albany City School District. The view looking north from the south side would be great for your dream home. Zoning is R-2, One and Two Family Residential making this a perfect property for developers to divide. All city utilities are available. Owner is a licensed MS real estate broker. Call Tom today!

## AERIAL MAP

TOM WISEMAN, MANAGING BROKER TWiseman@TomSmithLand.com 662.317.0467