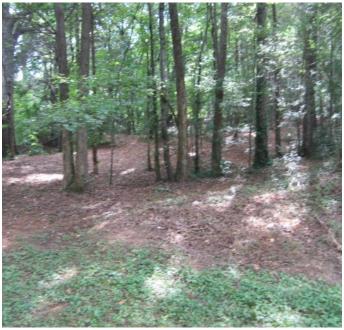

# 2.33 Acres +/- Home Site or Development Union County, MS

Take a look at this beautiful, partially wooded lot located on Moss Hill Drive near downtown New Albany. The property contains 2.33 acres +/- with approximately 374.49 feet of frontage on Moss Hill Drive in the A-Rated New Albany City School District. The view looking north from the south side would be great for your dream home. Zoning is R-2, One and Two Family Residential making this a perfect property for developers to divide. All city utilities are available. Owner is a licensed MS real estate broker. Call Tom today!