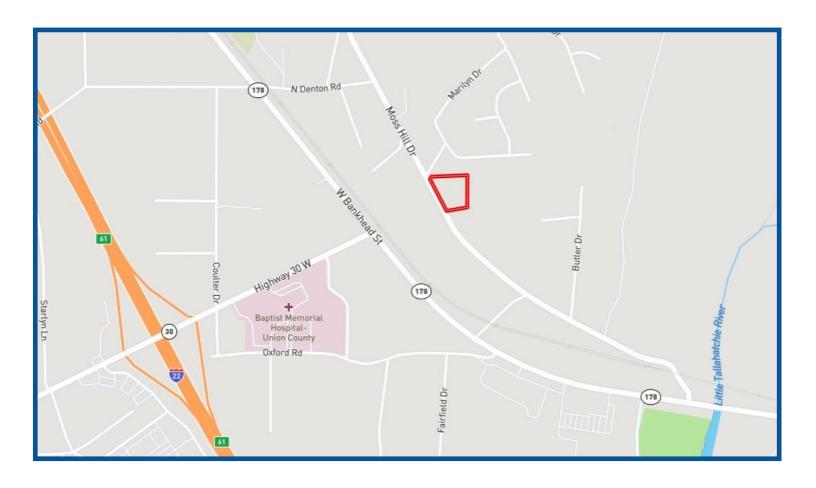

## DIRECTIONAL MAP

**Directions:** From the intersection of Hwy 30/Bankhead Street, turn left and drive 0.25 miles to Denton Road. Turn right and drive 0.25 miles to Moss Hill Drive. Turn right and drive 0.5 miles to property on the left at Robbins Road.

**Directions:** From the intersection of Hwy 30/Bankhead Street in New Albany, turn left and drive 0.25 miles to Denton Road. Turn right and drive 0.25 miles to Moss Hill Drive. Turn right and drive 0.5 miles to property on the left at Robbins Road.