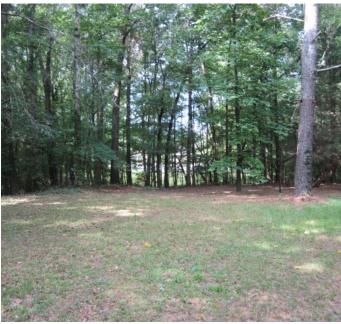

# 2.33 Acres +/- Home Site or Development Union County, MS

Take a look at this beautiful, partially wooded lot located on Moss Hill Drive near downtown New Albany. The property contains 2.33 acres +/- with approximately 374.49 feet of frontage on Moss Hill Drive in the A-Rated New Albany City School District. The view looking north from the south side would be great for your dream home. Zoning is R-2, One and Two Family Residential making this a perfect property for developers to divide. All city utilities are available. Owner is a licensed MS real estate broker. Call Tom today!