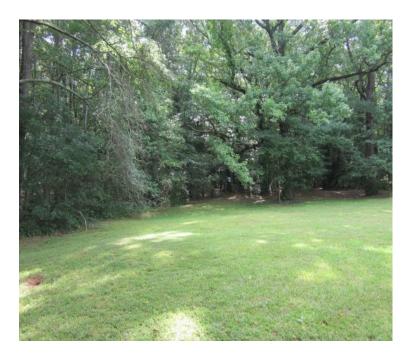

# 2.33 Acres +/- Home Site or Development Union County, MS

Take a look at this beautiful, partially wooded lot located on Moss Hill Drive near downtown New Albany. The property contains 2.33 acres +/- with approximately 374.49 feet of frontage on Moss Hill Drive in the A-Rated New Albany City School District. The view looking north from the south side would be great for your dream home. Zoning is R-2, One and Two Family Residential making this a perfect property for developers to divide. All city utilities are available. Owner is a licensed MS real estate broker. Call Tom today!