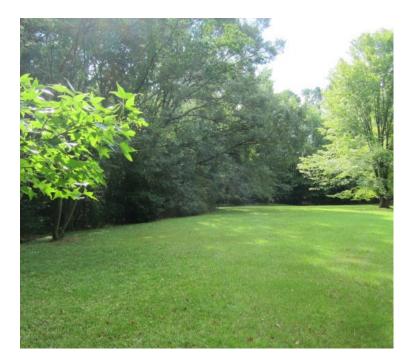

# 2.33 Acres +/- Home Site or Development Union County, MS

Take a look at this beautiful, partially wooded lot located on Moss Hill Drive near downtown New Albany. The property contains 2.33 acres +/- with approximately 374.49 feet of frontage on Moss Hill Drive in the A-Rated New Albany City School District. The view looking north from the south side would be great for your dream home. Zoning is R-2, One and Two Family Residential making this a perfect property for developers to divide. All city utilities are available. Owner is a licensed MS real estate broker. Call Tom today!