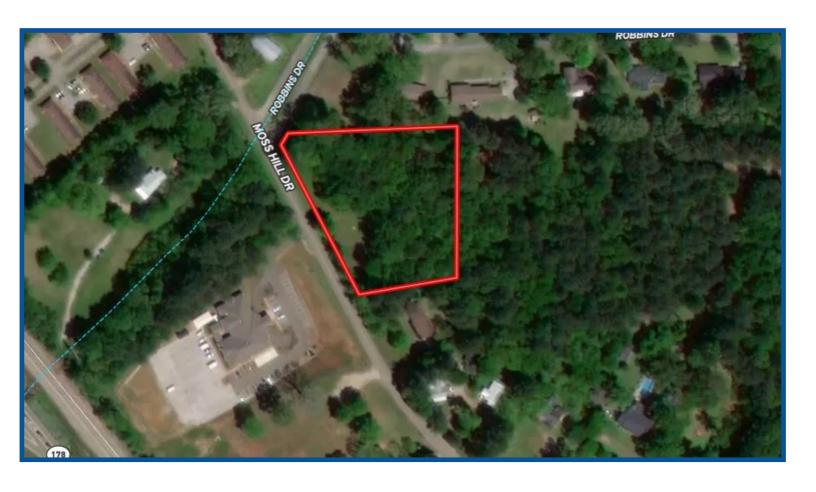

## AERIAL MAP

TOM WISEMAN, MANAGING BROKER TWiseman@TomSmithLand.com 662.317.0467

# 2.33 Acres +/- Home Site or Development Union County, MS

Take a look at this beautiful, partially wooded lot located on Moss Hill Drive near downtown New Albany. The property contains 2.33 acres +/- with approximately 374.49 feet of frontage on Moss Hill Drive in the A-Rated New Albany City School District. The view looking north from the south side would be great for your dream home. Zoning is R-2, One and Two Family Residential making this a perfect property for developers to divide. All city utilities are available. Owner is a licensed MS real estate broker. Call Tom today!