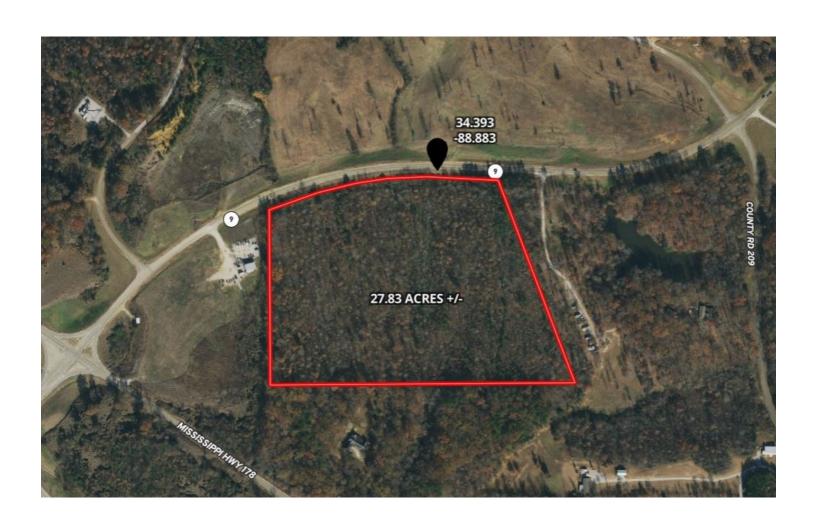

# AERIAL MAP

# Development Tract 27.83+/- Acres in Union County, MS

Take a look at this 27.83 acre +/- tract located on the south side of Hwy 9 approximately ¼ mile from I-22 and Toyota Motor Manufacturing. The property has +/- 1,100 feet of frontage on Hwy 9 and there is no zoning. Utilities include community water and electric. The frontage and location make it perfect for any commercial or residential development. The owner will consider dividing. Don't miss this opportunity! Call Tom Today!