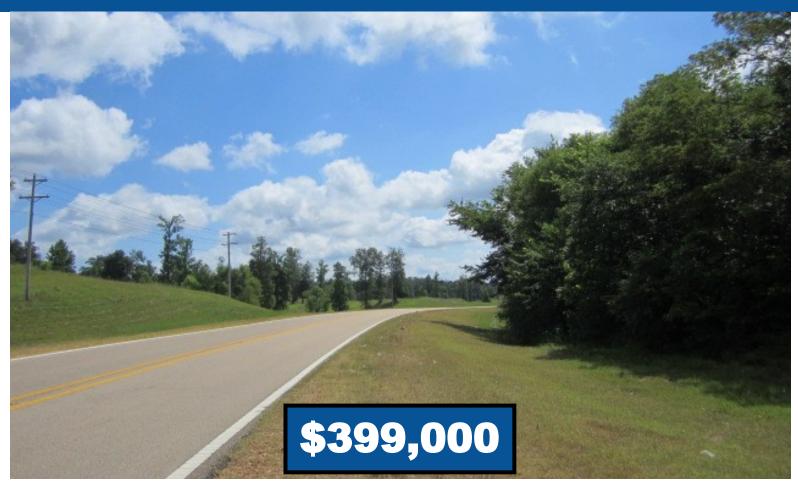

# Development Tract 27.83+/- Acres in Union County, MS

Take a look at this 27.83 acre +/- tract located on the south side of Hwy 9 approximately ¼ mile from I-22 and Toyota Motor Manufacturing. The property has +/- 1,100 feet of frontage on Hwy 9 and there is no zoning. Utilities include community water and electric. The frontage and location make it perfect for any commercial or residential development. The owner will consider dividing. Don't miss this opportunity! Call Tom Today!