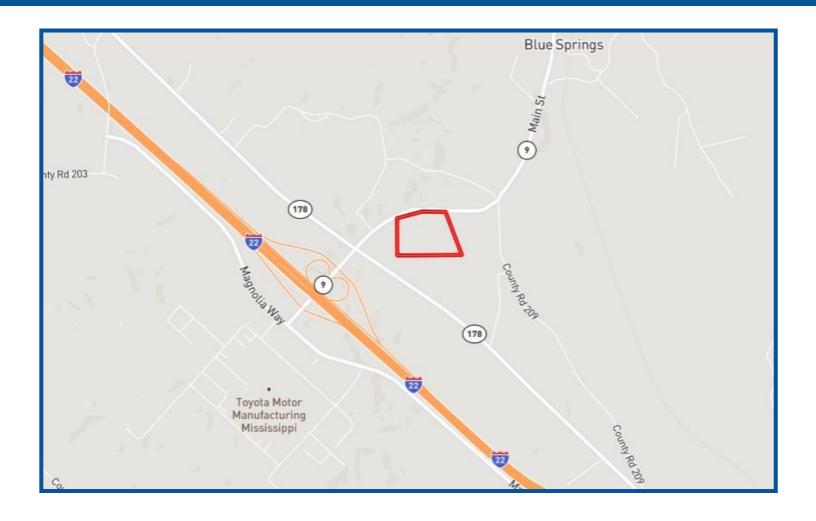

## DIRECTIONAL MAP

<u>Directions:</u> From the Interstate 22 Blue Springs exit, take Hwy 9 north ¼ mile to the property on the right.

TOM WISEMAN, ASSOCIATE BROKER Twiseman@TomSmithLand.com 662.268.6333 office | 662.317.0467 cell