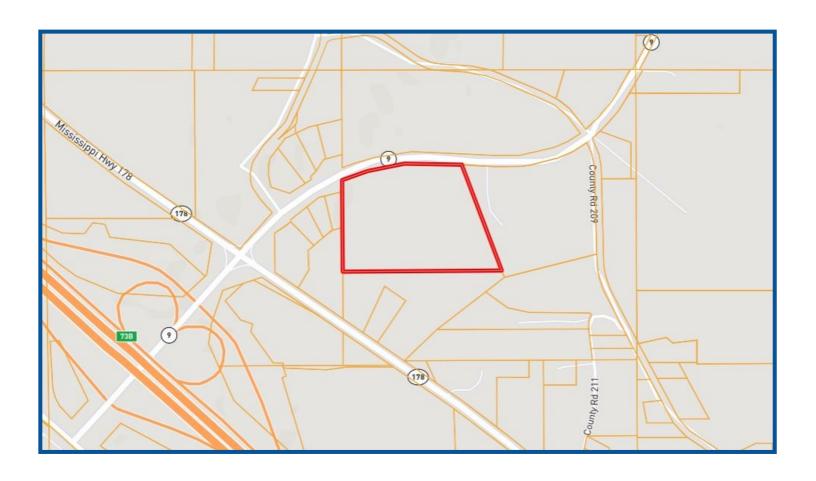

## PROPERTY MAP

## DIRECTIONAL MAP

<u>Directions:</u> From the Interstate 22 Blue Springs exit, take Hwy 9 north ¼ mile to the property on the right.

TOM WISEMAN, ASSOCIATE BROKER Twiseman@TomSmithLand.com 662.268.6333 office | 662.317.0467 cell