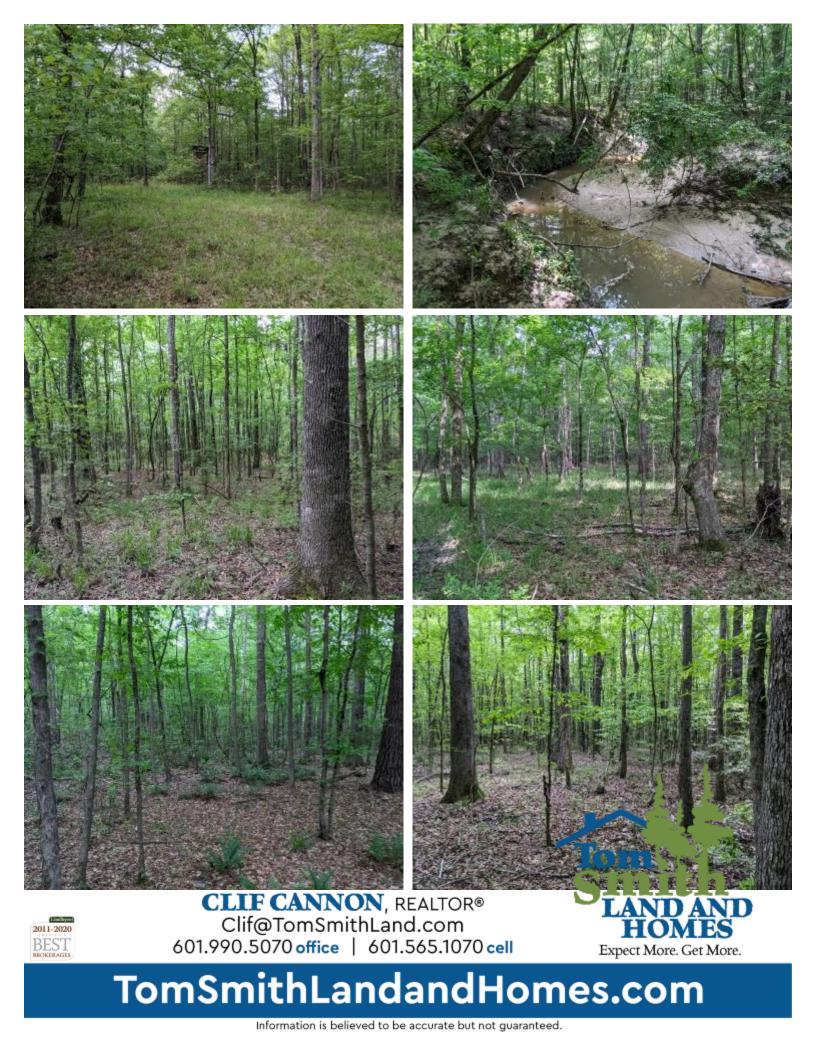

## \$512,500

If you are looking for your very own hardwood bottom, then look no further than this 204 +/- acre tract located in Lawrence County, MS. This fabulous recreational tract features majestic white oak and other mast producing hardwoods interspersed with towering mature pine timber. Wiley Branch and Shop Branch join on the property, while Bahala Creek borders the property on the north. The year-round creeks offer the outdoorsman plenty of pinch points and crossings for whitetail deer as well as an abundance of food for both deer and turkey. An internal road offers access to the property and two food plots have been cleared and are ready to be cut and planted. Typical of a large hardwood bottom, the terrain is mostly flat with the branches winding through the property on their way to the Creek. Deer and turkey sign is abundant and there are plenty of squirrels in the hardwoods. Call Clif Cannon to schedule a showing!