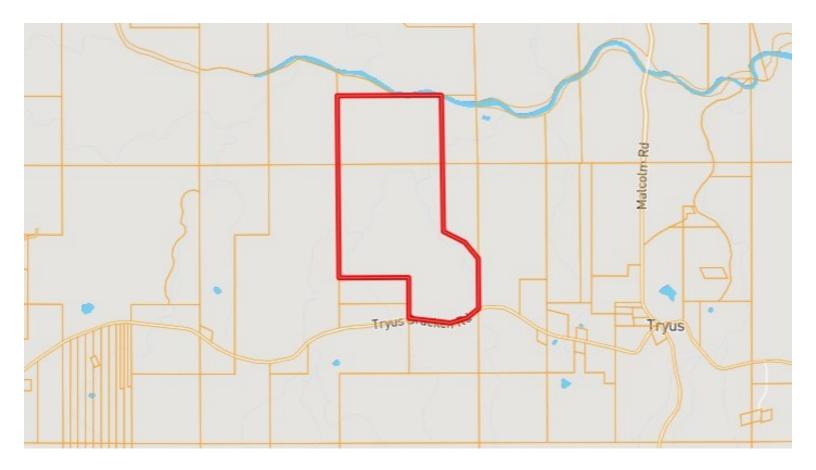

leared and are ready to be cut and planted. Typical of a large hardwood bottom, the terrain is mostly flat with the branches winding through the property on their way to the Creek. Deer and turkey sign is abundant and there are plenty of squirrels in the hardwoods. Call Clif Cannon to schedule a showing!

call me today!

CLIF CANNON, REALTOR® Clif@TomSmithLand.com 601.990.5070 office | 601.565.1070 cell

#### Tom Tom Sharp LAND AND HOMES Expect More. Get More.

### **TomSmithLandandHomes.com**









CLIF CANNON, REALTOR® Clif@TomSmithLand.com 601.990.5070 office | 601.565.1070 cell

# TomSmithLandandHomes.com

Expect More. Get More.



Topographic Map

#### Flood Map





CLIF CANNON, REALTOR® Clif@TomSmithLand.com 601.990.5070 office | 601.565.1070 cell



## TomSmithLandandHomes.com



#### **Ownership Map**





2011-2020 BEST



#### **Directional Map**

<u>Directions from the intersection of US-84 and MS-27 in Monticello, MS:</u> Travel north on MS-27 for 5.2 miles. Turn left onto Smith Ferry Rd and travel for 3.4 miles. Turn right onto Ras Case Rd and travel for 2.6 miles. Turn left onto Tryus Braken Rd and travel for .7 miles. The property will be on the left.





CLIF CANNON, REALTOR® Clif@TomSmithLand.com 601.990.5070 office | 601.565.1070 cell

### TomSmithLandandHomes.com