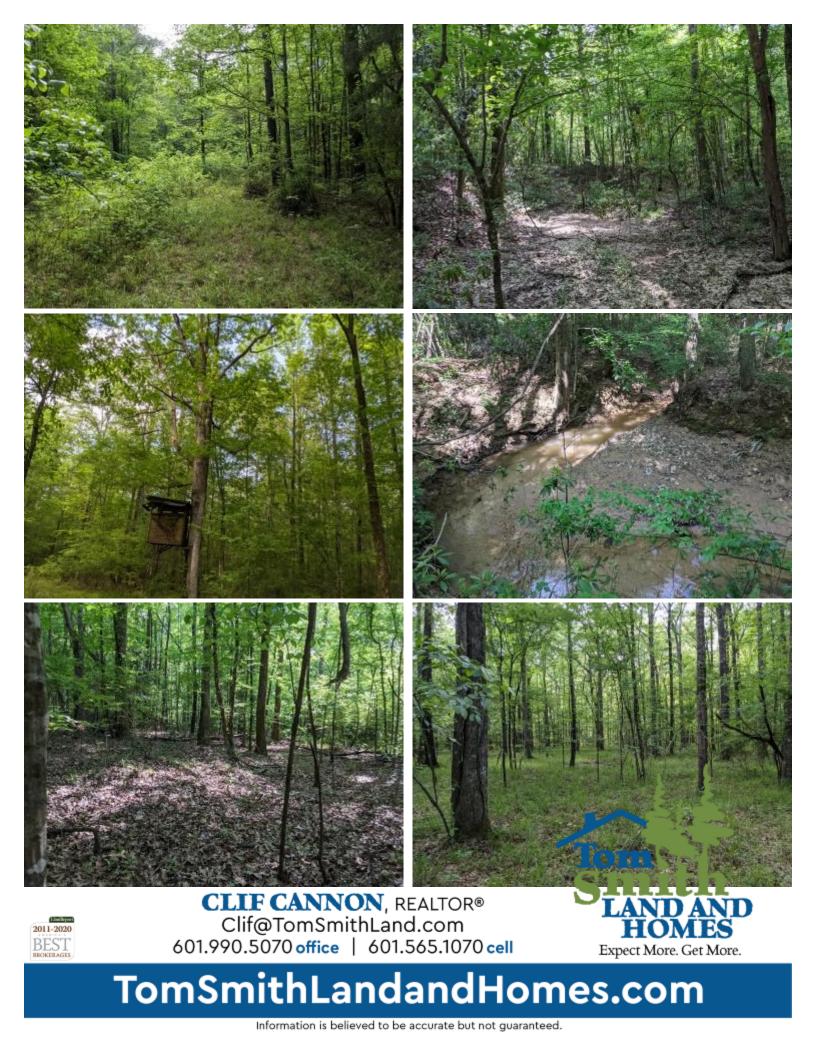

## \$512,500

If you are looking for your very own hardwood bottom, then look no further than this 204 +/- acre tract located in Lawrence County, MS. This fabulous recreational tract features majestic white oak and other mast producing hardwoods interspersed with towering mature pine timber. Wiley Branch and Shop Branch join on the property, while Bahala Creek borders the property on the north. The year-round creeks offer the outdoorsman plenty of pinch points and crossings for whitetail deer as well as an abundance of food for both deer and turkey. An internal road offers access to the property and two food plots have been cleared and are ready to be cut and planted. Typical of a large hardwood bottom, the terrain is mostly flat with the branches winding through the property on their way to the Creek. Deer and turkey sign is abundant and there are plenty of squirrels in the hardwoods. Call Clif Cannon to schedule a showing!