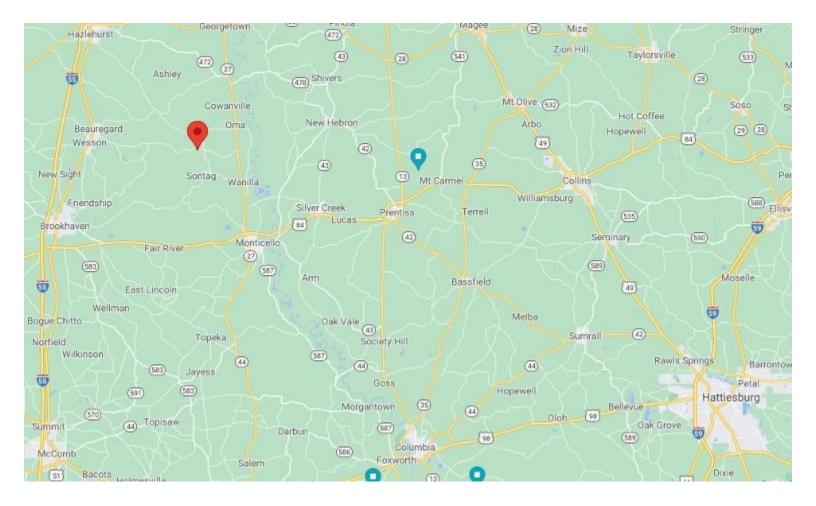

#### **Directional Map**

<u>Directions from the intersection of US-84 and MS-27 in Monticello, MS:</u> Travel north on MS-27 for 5.2 miles. Turn left onto Smith Ferry Rd and travel for 3.4 miles. Turn right onto Ras Case Rd and travel for 2.6 miles. Turn left onto Tryus Braken Rd and travel for .7 miles. The property will be on the left.