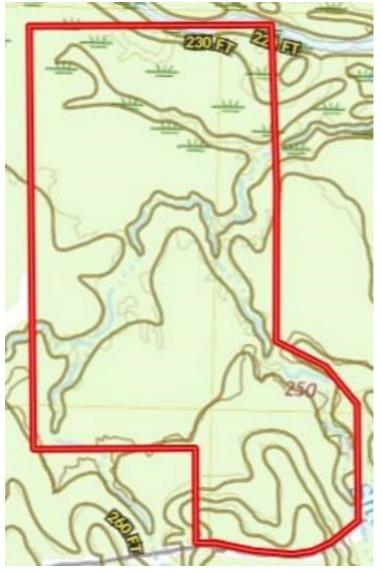

for whitetail deer as well as an abundance of food for both deer and turkey. An internal road offers access to the property and two food plots have been cleared and are ready to be cut and planted. Typical of a large hardwood bottom, the terrain is mostly flat with the branches winding through the property on their way to the Creek. Deer and turkey sign is abundant and there are plenty of squirrels in the hardwoods. Call Clif Cannon to schedule a showing!

call me today!

CLIF CANNON, REALTOR® Clif@TomSmithLand.com 601.990.5070 office | 601.565.1070 cell

#### Tom Tom Sharp LAND AND HOMES Expect More. Get More.

### **TomSmithLandandHomes.com**









CLIF CANNON, REALTOR® Clif@TomSmithLand.com 601.990.5070 office | 601.565.1070 cell

# TomSmithLandandHomes.com

Expect More. Get More.



Topographic Map

#### Flood Map





CLIF CANNON, REALTOR® Clif@TomSmithLand.com 601.990.5070 office | 601.565.1070 cell



## TomSmithLandandHomes.com



#### **Ownership Map**





2011-2020 BEST



#### **Directional Map**

<u>Directions from the intersection of US-84 and MS-27 in Monticello, MS:</u> Travel north on MS-27 for 5.2 miles. Turn left onto Smith Ferry Rd and travel for 3.4 miles. Turn right onto Ras Case Rd and travel for 2.6 miles. Turn left onto Tryus Braken Rd and travel for .7 miles. The property will be on the left.





CLIF CANNON, REALTOR® Clif@TomSmithLand.com 601.990.5070 office | 601.565.1070 cell

### TomSmithLandandHomes.com