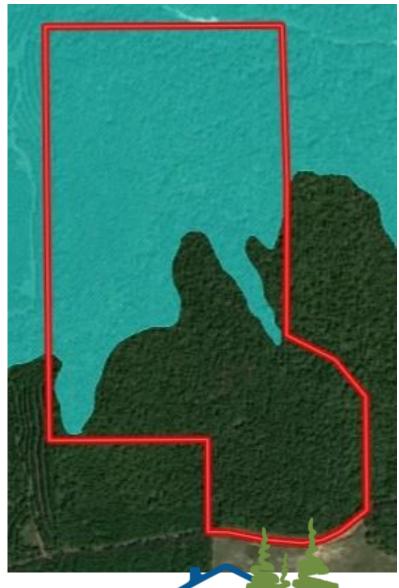

#### 204+/- Acre Recreational Tract in Lawrence County, MS

## \$512,500

If you are looking for your very own hardwood bottom, then look no further than this 204 +/- acre tract located in Lawrence County, MS. This fabulous recreational tract features majestic white oak and other mast producing hardwoods interspersed with towering mature pine timber. Wiley Branch and Shop Branch join on the property, while Bahala Creek borders the property on the north. The year-round creeks offer the outdoorsman plenty of pinch points and crossings for whitetail deer as well as an abundance of food for both deer and turkey. An internal road offers access to the property and two food plots have been cleared and are ready to be cut and planted. Typical of a large hardwood bottom, the terrain is mostly flat with the branches winding through the property on their way to the Creek. Deer and turkey sign is abundant and there are plenty of squirrels in the hardwoods. Call Clif Cannon to schedule a showing!