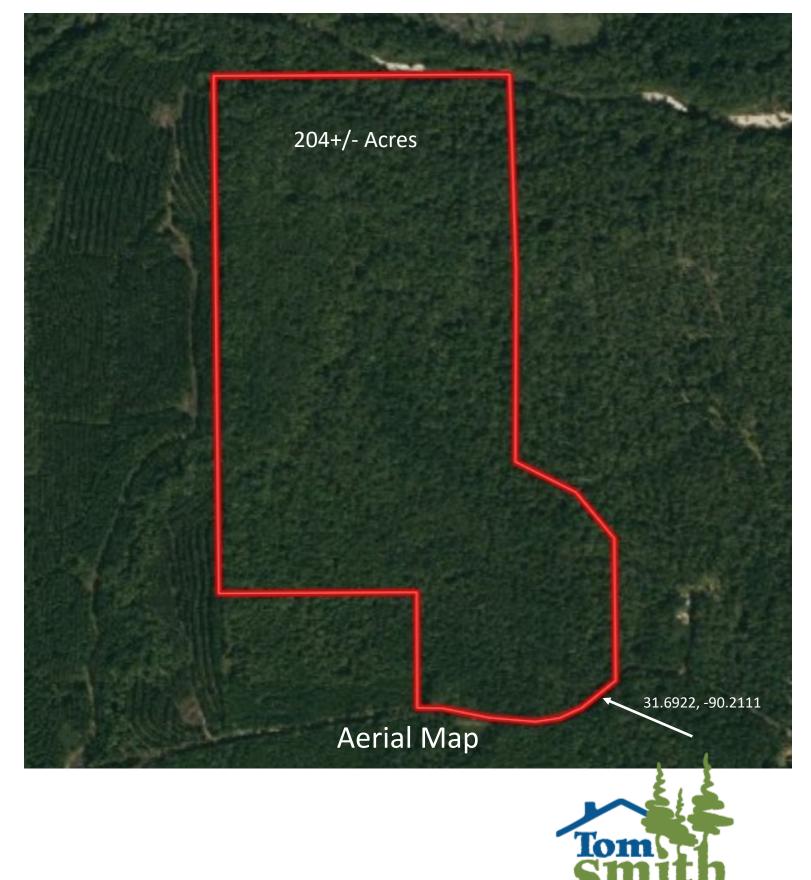

#### 204+/- Acre Recreational Tract in Lawrence County, MS

## \$512,500

If you are looking for your very own hardwood bottom, then look no further than this 204 +/- acre tract located in Lawrence County, MS. This fabulous recreational tract features majestic white oak and other mast producing hardwoods interspersed with towering mature pine timber. Wiley Branch and Shop Branch join on the property, while Bahala Creek borders the property on the north. The year-round creeks offer the outdoorsman plenty of pinch points and crossings for whitetail deer as well as an abundance of food for both deer and turkey. An internal road offers access to the property and two food plots have been cleared and are ready to be cut and planted. Typical of a large hardwood bottom, the terrain is mostly flat with the branches winding through the property on their way to the Creek. Deer and turkey sign is abundant and there are plenty of squirrels in the hardwoods. Call Clif Cannon to schedule a showing!