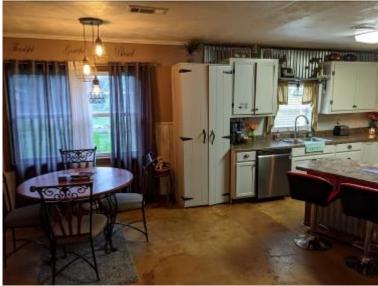

### Home on .75+/- Acres in Adams County, MS

Looking for a quiet country home? Then look no further than this three bedroom, two bath home on .75+/- acres in Adams County, MS. This well maintained brick home is updated with stained concrete floors in the kitchen, living room and hall while the bedrooms have beautiful hardwood floors. The completely remodeled kitchen increases the functionality of the home. Both bathrooms are updated, and the master bathroom has a beautiful walk in shower. An office branches off the spare bedroom to provide solitude while you work. Outside, large live oaks shade the front yard. The carport, hidden from the street, provides plenty of room to park your Vehicle while offering plenty of storage for other items. A covered back porch, large enough for family gatherings, completes this property. Call Clif Cannon to schedule a showing today!