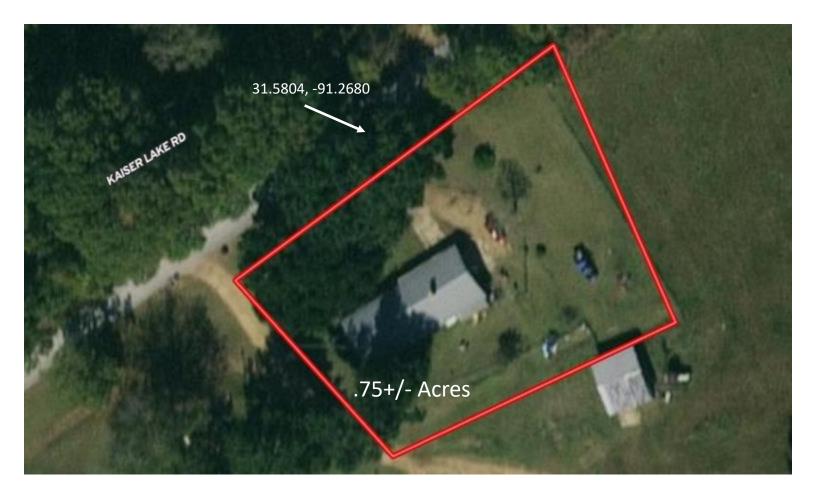

CLIF CANNON, REALTOR®
Clif@TomSmithLand.com
601.990.5070 office | 601.565.1070 cell

Expect More. Get More.

CLIF CANNON, REALTOR®
Clif@TomSmithLand.com
601.990.5070 office | 601.565.1070 cell

**Aerial Map** 

### Home on .75+/- Acres in Adams County, MS

Looking for a quiet country home? Then look no further than this three bedroom, two bath home on .75+/- acres in Adams County, MS. This well maintained brick home is updated with stained concrete floors in the kitchen, living room and hall while the bedrooms have beautiful hardwood floors. The completely remodeled kitchen increases the functionality of the home. Both bathrooms are updated, and the master bathroom has a beautiful walk in shower. An office branches off the spare bedroom to provide solitude while you work. Outside, large live oaks shade the front yard. The carport, hidden from the street, provides plenty of room to park your Vehicle while offering plenty of storage for other items. A covered back porch, large enough for family gatherings, completes this property. Call Clif Cannon to schedule a showing today!