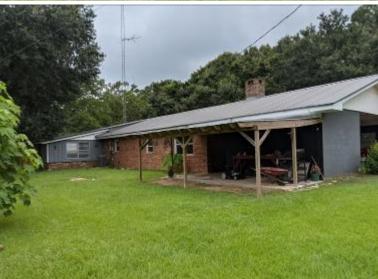

### Home on .75+/- Acres in Adams County, MS

Looking for a quiet country home? Then look no further than this three bedroom, two bath home on .75+/- acres in Adams County, MS. This well maintained brick home is updated with stained concrete floors in the kitchen, living room and hall while the bedrooms have beautiful hardwood floors. The completely remodeled kitchen increases the functionality of the home. Both bathrooms are updated, and the master bathroom has a beautiful walk in shower. An office branches off the spare bedroom to provide solitude while you work. Outside, large live oaks shade the front yard. The carport, hidden from the street, provides plenty of room to park your Vehicle while offering plenty of storage for other items. A covered back porch, large enough for family gatherings, completes this property. Call Clif Cannon to schedule a showing today!