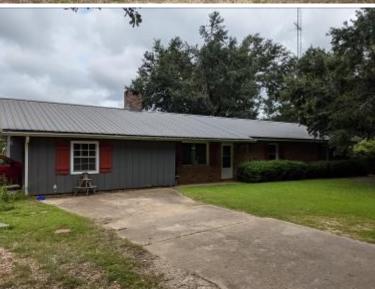

### Home on .75+/- Acres in Adams County, MS

Looking for a quiet country home? Then look no further than this three bedroom, two bath home on .75+/- acres in Adams County, MS. This well maintained brick home is updated with stained concrete floors in the kitchen, living room and hall while the bedrooms have beautiful hardwood floors. The completely remodeled kitchen increases the functionality of the home. Both bathrooms are updated, and the master bathroom has a beautiful walk in shower. An office branches off the spare bedroom to provide solitude while you work. Outside, large live oaks shade the front yard. The carport, hidden from the street, provides plenty of room to park your Vehicle while offering plenty of storage for other items. A covered back porch, large enough for family gatherings, completes this property. Call Clif Cannon to schedule a showing today!