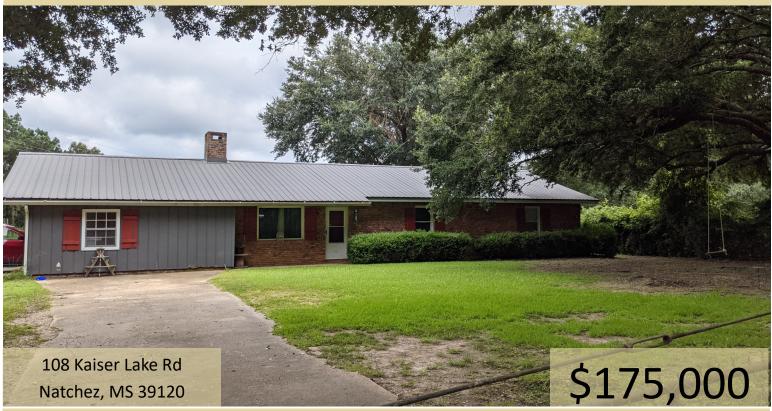

### Home on .75+/- Acres in Adams County, MS

Looking for a quiet country home? Then look no further than this three bedroom, two bath home on .75+/- acres in Adams County, MS. This well maintained brick home is updated with stained concrete floors in the kitchen, living room and hall while the bedrooms have beautiful hardwood floors. The completely remodeled kitchen increases the functionality of the home. Both bathrooms are updated, and the master bathroom has a beautiful walk in shower. An office branches off the spare bedroom to provide solitude while you work. Outside, large live oaks shade the front yard. The carport, hidden from the street, provides plenty of room to park your Vehicle while offering plenty of storage for other items. A covered back porch, large enough for family gatherings, completes this property. Call Clif Cannon to schedule a showing today!

108 Kaiser Lake Rd

Natchez, MS 39120

CLIF CANNON, REALTOR®
Clif@TomSmithLand.com
601.990.5070 office | 601.565.1070 cell