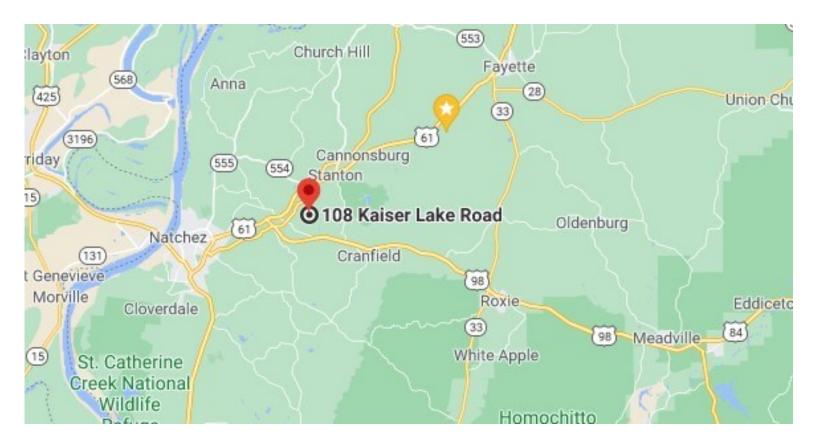

#### **Directional Map**

<u>Directions from the Intersection of US-61 and US-84 in Washington, MS:</u> Travel north on U.S. 61 for 1.3 miles. Turn right onto Powlett Road and travel for .4 miles. Turn right onto Kaiser Lake Rd and travel for 1.1 miles. The property will be on the right.

108 Kaiser Lake Rd

Natchez, MS 39120

CLIF CANNON, REALTOR®
Clif@TomSmithLand.com
601.990.5070 office | 601.565.1070 cell