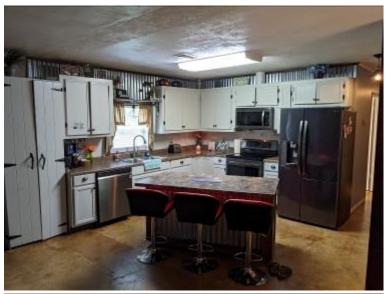

### Home on .75+/- Acres in Adams County, MS

Looking for a quiet country home? Then look no further than this three bedroom, two bath home on .75+/- acres in Adams County, MS. This well maintained brick home is updated with stained concrete floors in the kitchen, living room and hall while the bedrooms have beautiful hardwood floors. The completely remodeled kitchen increases the functionality of the home. Both bathrooms are updated, and the master bathroom has a beautiful walk in shower. An office branches off the spare bedroom to provide solitude while you work. Outside, large live oaks shade the front yard. The carport, hidden from the street, provides plenty of room to park your Vehicle while offering plenty of storage for other items. A covered back porch, large enough for family gatherings, completes this property. Call Clif Cannon to schedule a showing today!