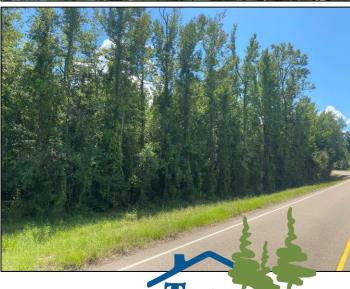

### Call me today!

MICHAEL OSWALT, ASSOCIATE BROKER © Michael@TomSmithLand.com 601.898.2772 office | 662.719.3967 cell

Licensed in MS, AR & MO

Welcome to this 9.5+/- acre residential tract in Rankin County, MS...country living is calling your name! The property is located along Star Road approximately 3.5 miles from Highway 49 and 6 miles from Highway 18. Currently, the land is heavily wooded and has nearly 650 frontage feet along the east side of Star Road. Thomasville Water Association and Southern Pine EPA service the area and the property is zoned to the McLaurin School District. 2020 taxes will be determined at closing. If you have been looking for a country lot to build your dream home, come take a look today! Additional acreage is available.