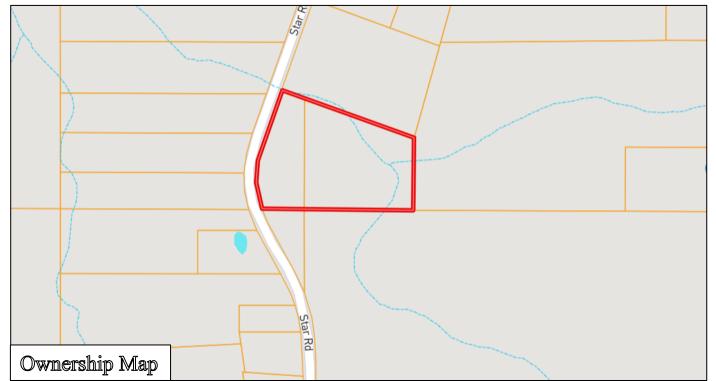

### Call me today!

MICHAEL OSWALT, ASSOCIATE BROKER © Michael@TomSmithLand.com 601.898.2772 office | 662.719.3967 cell

Licensed in MS, AR & MO

Welcome to this 9.5+/- acre residential tract in Rankin County, MS...country living is calling your name! The property is located along Star Road approximately 3.5 miles from Highway 49 and 6 miles from Highway 18. Currently, the land is heavily wooded and has nearly 650 frontage feet along the east side of Star Road. Thomasville Water Association and Southern Pine EPA service the area and the property is zoned to the McLaurin School District. 2020 taxes will be determined at closing. If you have been looking for a country lot to build your dream home, come take a look today! Additional acreage is available.