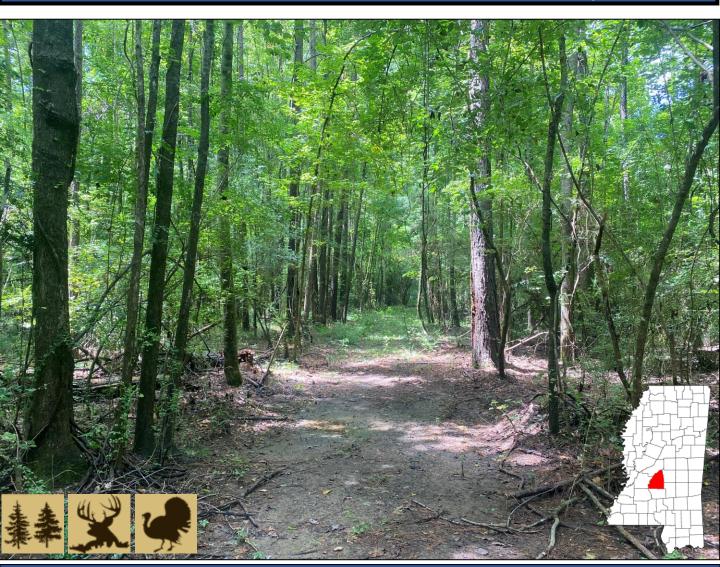

### Call me today!

MICHAEL OSWALT, ASSOCIATE BROKER © Michael@TomSmithLand.com 601.898.2772 office | 662.719.3967 cell

Licensed in MS, AR & MO

Welcome to this 9.5+/- acre residential tract in Rankin County, MS...country living is calling your name! The property is located along Star Road approximately 3.5 miles from Highway 49 and 6 miles from Highway 18. Currently, the land is heavily wooded and has nearly 650 frontage feet along the east side of Star Road. Thomasville Water Association and Southern Pine EPA service the area and the property is zoned to the McLaurin School District. 2020 taxes will be determined at closing. If you have been looking for a country lot to build your dream home, come take a look today! Additional acreage is available.