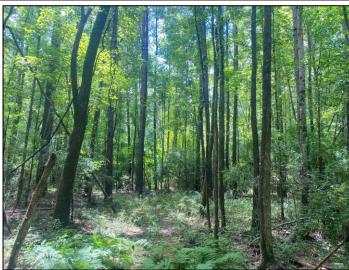

### Call me today!

MICHAEL OSWALT, ASSOCIATE BROKER © Michael@TomSmithLand.com 601.898.2772 office | 662.719.3967 cell

Licensed in MS, AR & MO

Welcome to this 9.5+/- acre residential tract in Rankin County, MS...country living is calling your name! The property is located along Star Road approximately 3.5 miles from Highway 49 and 6 miles from Highway 18. Currently, the land is heavily wooded and has nearly 650 frontage feet along the east side of Star Road. Thomasville Water Association and Southern Pine EPA service the area and the property is zoned to the McLaurin School District. 2020 taxes will be determined at closing. If you have been looking for a country lot to build your dream home, come take a look today! Additional acreage is available.