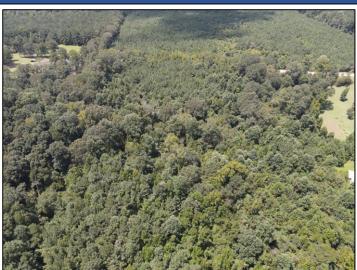

### Call me today!

MICHAEL OSWALT, ASSOCIATE BROKER © Michael@TomSmithLand.com 601.898.2772 office | 662.719.3967 cell

Licensed in MS, AR & MO

Welcome to this 9.5+/- acre residential tract in Rankin County, MS...country living is calling your name! The property is located along Star Road approximately 3.5 miles from Highway 49 and 6 miles from Highway 18. Currently, the land is heavily wooded and has nearly 650 frontage feet along the east side of Star Road. Thomasville Water Association and Southern Pine EPA service the area and the property is zoned to the McLaurin School District. 2020 taxes will be determined at closing. If you have been looking for a country lot to build your dream home, come take a look today! Additional acreage is available.