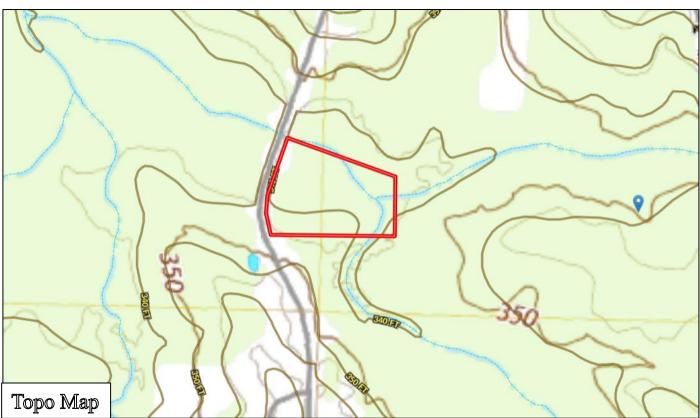

### Call me today!

MICHAEL OSWALT, ASSOCIATE BROKER © Michael@TomSmithLand.com 601.898.2772 office | 662.719.3967 cell

Licensed in MS, AR & MO

Welcome to this 9.5+/- acre residential tract in Rankin County, MS...country living is calling your name! The property is located along Star Road approximately 3.5 miles from Highway 49 and 6 miles from Highway 18. Currently, the land is heavily wooded and has nearly 650 frontage feet along the east side of Star Road. Thomasville Water Association and Southern Pine EPA service the area and the property is zoned to the McLaurin School District. 2020 taxes will be determined at closing. If you have been looking for a country lot to build your dream home, come take a look today! Additional acreage is available.