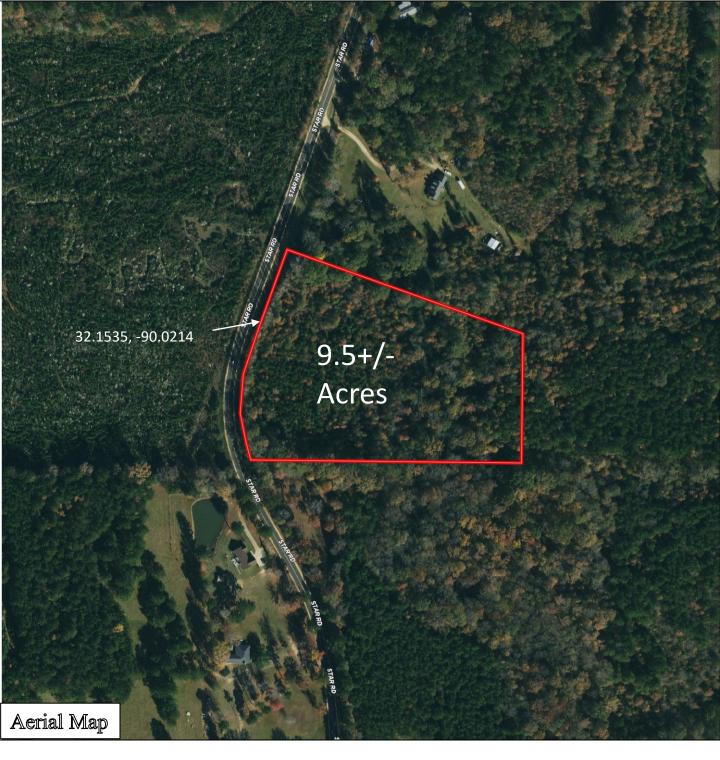

# 9.5± Acre Lot Perfect to Build Your Own Retreat in Rankin County, MS \$90,250

<u>Directions from Florence MS</u>: Travel west on US 49 S for 5.7 miles. Turn left onto Muse Road and in .9 miles, turn right to stay on Muse Road. In 3.2 miles turn left onto Star Road and the property is on the right.

### Call me today!

MICHAEL OSWALT, ASSOCIATE BROKER © Michael@TomSmithLand.com 601.898.2772 office | 662.719.3967 cell

Licensed in MS, AR & MO

Welcome to this 9.5+/- acre residential tract in Rankin County, MS...country living is calling your name! The property is located along Star Road approximately 3.5 miles from Highway 49 and 6 miles from Highway 18. Currently, the land is heavily wooded and has nearly 650 frontage feet along the east side of Star Road. Thomasville Water Association and Southern Pine EPA service the area and the property is zoned to the McLaurin School District. 2020 taxes will be determined at closing. If you have been looking for a country lot to build your dream home, come take a look today! Additional acreage is available.