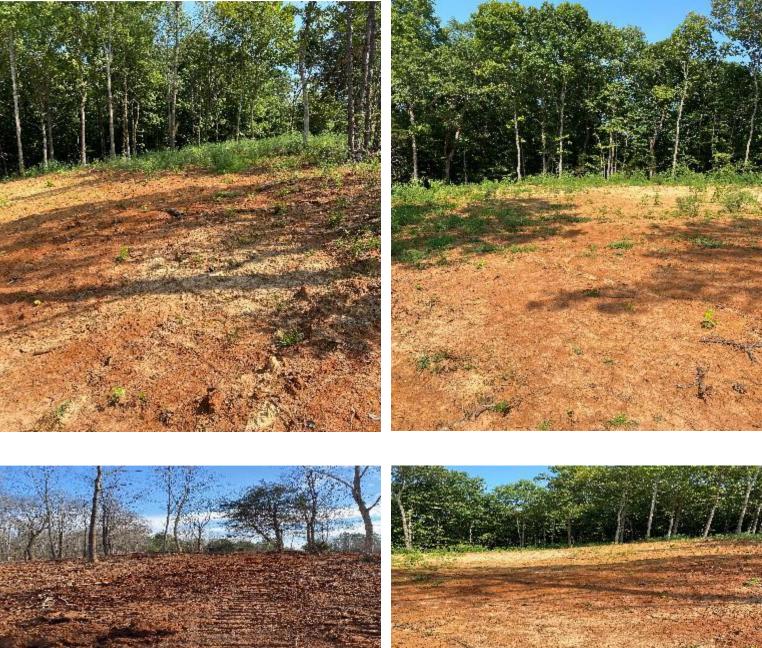

# 2.78+/- Acre Residential Lot Pontotoc County, MS

Still looking for the house place of your hopes and dreams? Look at this 2.78+/- lot in Reeder Hill Lake Subdivision in Pontotoc County, MS. The land is just minutes to Toyota Manufacturing of North Mississippi and convenient to Oxford, Tupelo, and New Albany. The cleared and leveled lot offers lake access with all utilities established including MaxxSouth Internet. HOA dues are \$150 annually and require 1400 sq ft. minimum. The homesite is in the North Pontotoc School District. Call Steven Havens today! Owner /Agent . **Directions From Sherman, MS: Travel** south on Hwy 9 for 1.2 miles. Turn right onto MS HWY 9 and travel 6.9 miles to Reeder Hill Rd. Turn right onto Reeder Hill Rd and travel 1.7 miles to Shell Dr on the right. Follow Shell Dr for .5 miles The property will be on your right. 560 Evans Drive Pontotoc MS 38863.