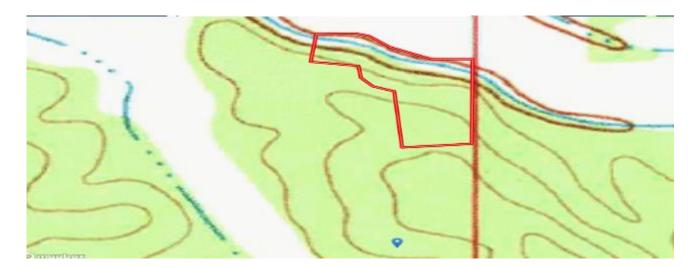

l utilities established including MaxxSouth Internet. HOA dues are \$150 annually and require 1400 sq ft. minimum. The homesite is in the North Pontotoc School District. Call Steven Havens today! Owner /Agent . **Directions From Sherman, MS: Travel** south on Hwy 9 for 1.2 miles. Turn right onto MS HWY 9 and travel 6.9 miles to Reeder Hill Rd. Turn right onto Reeder Hill Rd and travel 1.7 miles to Shell Dr on the right. Follow Shell Dr for .5 miles The property will be on your right. 560 Evans Drive Pontotoc MS 38863.

**GOOGLE MAP HERE** 







2011-2020

BEST

STEVEN HAVENS, REALTOR \* Steven@TomSmithLand.com 662.268.6333 office | 662.871.9326 cell



TomSmithLandandHomes.com

## Aerial Map





Information is believed to be accurate but not guaranteed.

## Ownership Map



# Торо Мар





Information is believed to be accurate but not guaranteed.

# Flood Zone Map





Information is believed to be accurate but not guaranteed.

#### **Directional Map**



**Directions From Sherman, MS: Travel** south on Hwy 9 for 1.2 miles. and travel 6.9 miles to Reeder Hill Rd. Turn right onto Reeder Hill Rd and travel 1.7 miles to Shell Dr. Follow Shell Dr for .5 miles. The property will be on your right. 560 Evans Drive Pontotoc MS 38863