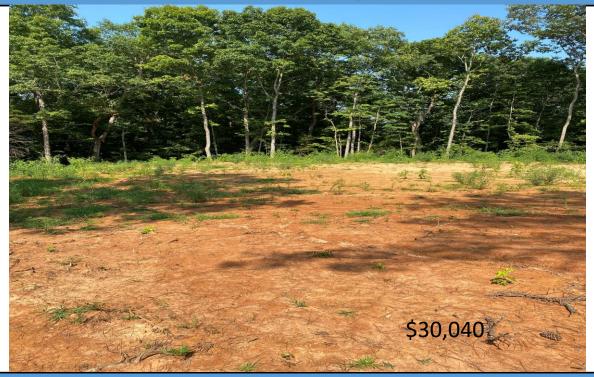

# 2.78+/- Acre Residential Lot Pontotoc County, MS

Still looking for the house place of your hopes and dreams? Look at this 2.78+/- lot in Reeder Hill Lake Subdivision in Pontotoc County, MS. The land is just minutes to Toyota Manufacturing of North Mississippi and convenient to Oxford, Tupelo, and New Albany. The cleared and leveled lot offers lake access with all utilities established including MaxxSouth Internet. HOA dues are \$150 annually and require 1400 sq ft. minimum. The homesite is in the North Pontotoc School District. Call Steven Havens today! Owner /Agent . **Directions From Sherman, MS: Travel** south on Hwy 9 for 1.2 miles. Turn right onto MS HWY 9 and travel 6.9 miles to Reeder Hill Rd. Turn right onto Reeder Hill Rd and travel 1.7 miles to Shell Dr on the right. Follow Shell Dr for .5 miles The property will be on your right. 560 Evans Drive Pontotoc MS 38863.