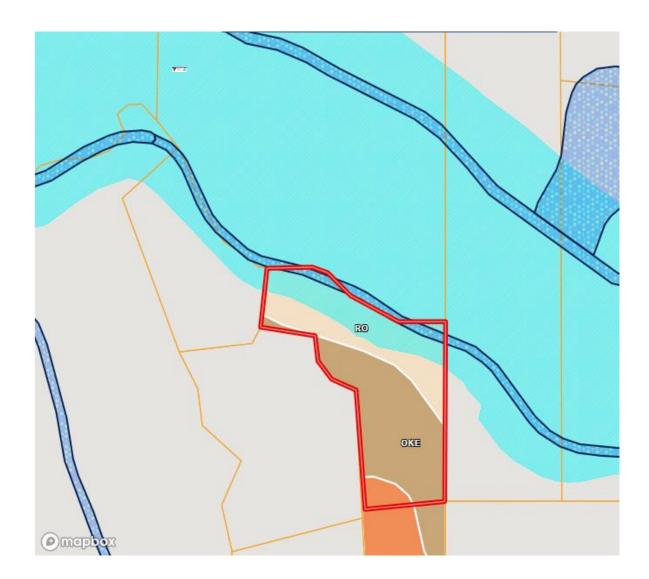

and require 1400 sq ft. minimum. The homesite is in the North Pontotoc School District. Call Steven Havens today! Owner /Agent . **Directions From Sherman, MS: Travel** south on Hwy 9 for 1.2 miles. Turn right onto MS HWY 9 and travel 6.9 miles to Reeder Hill Rd. Turn right onto Reeder Hill Rd and travel 1.7 miles to Shell Dr on the right. Follow Shell Dr for .5 miles The property will be on your right. 560 Evans Drive Pontotoc MS 38863.

**GOOGLE MAP HERE** 







2011-2020

BEST

STEVEN HAVENS, REALTOR \* Steven@TomSmithLand.com 662.268.6333 office | 662.871.9326 cell



TomSmithLandandHomes.com

## Aerial Map





Information is believed to be accurate but not guaranteed.

## Ownership Map



# Торо Мар





Information is believed to be accurate but not guaranteed.

# Flood Zone Map





Information is believed to be accurate but not guaranteed.

#### **Directional Map**



**Directions From Sherman, MS: Travel** south on Hwy 9 for 1.2 miles. and travel 6.9 miles to Reeder Hill Rd. Turn right onto Reeder Hill Rd and travel 1.7 miles to Shell Dr. Follow Shell Dr for .5 miles. The property will be on your right. 560 Evans Drive Pontotoc MS 38863