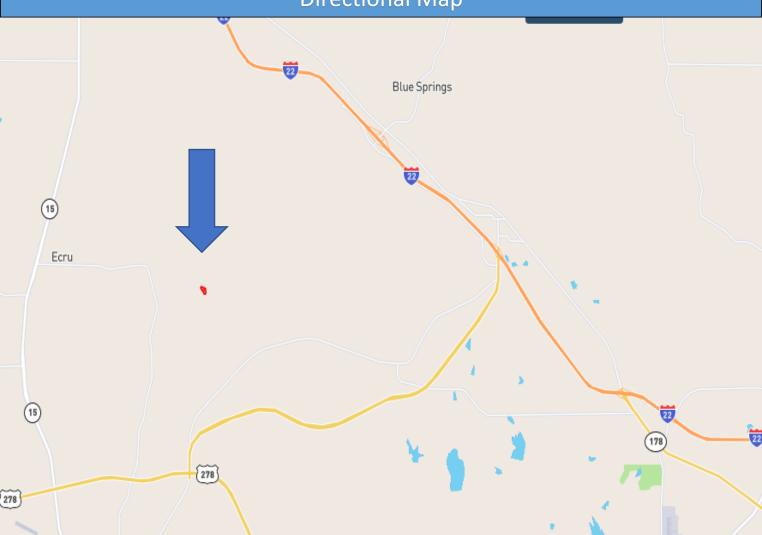

#### **Directional Map**

**Directions From Sherman, MS: Travel** south on Hwy 9 for 1.2 miles. and travel 6.9 miles to Reeder Hill Rd. Turn right onto Reeder Hill Rd and travel 1.7 miles to Shell Dr. Follow Shell Dr for .5 miles. The property will be on your right. 560 Evans Drive Pontotoc MS 38863