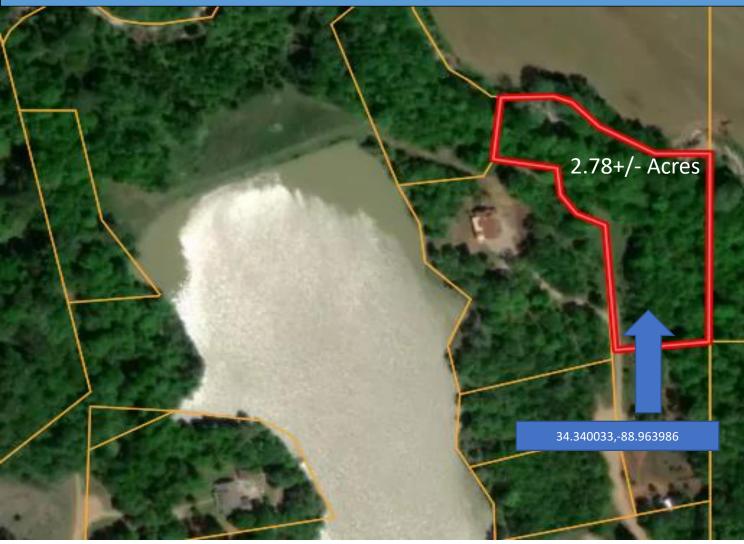

enient to Oxford, Tupelo, and New Albany. The cleared and leveled lot offers lake access with all utilities established including MaxxSouth Internet. HOA dues are \$150 annually and require 1400 sq ft. minimum. The homesite is in the North Pontotoc School District. Call Steven Havens today! Owner /Agent . **Directions From Sherman, MS: Travel** south on Hwy 9 for 1.2 miles. Turn right onto MS HWY 9 and travel 6.9 miles to Reeder Hill Rd. Turn right onto Reeder Hill Rd and travel 1.7 miles to Shell Dr on the right. Follow Shell Dr for .5 miles The property will be on your right. 560 Evans Drive Pontotoc MS 38863.

**GOOGLE MAP HERE** 







2011-2020

BEST

STEVEN HAVENS, REALTOR \* Steven@TomSmithLand.com 662.268.6333 office | 662.871.9326 cell



TomSmithLandandHomes.com

## Aerial Map





Information is believed to be accurate but not guaranteed.

## Ownership Map



# Торо Мар





Information is believed to be accurate but not guaranteed.

# Flood Zone Map





Information is believed to be accurate but not guaranteed.

#### **Directional Map**



**Directions From Sherman, MS: Travel** south on Hwy 9 for 1.2 miles. and travel 6.9 miles to Reeder Hill Rd. Turn right onto Reeder Hill Rd and travel 1.7 miles to Shell Dr. Follow Shell Dr for .5 miles. The property will be on your right. 560 Evans Drive Pontotoc MS 38863