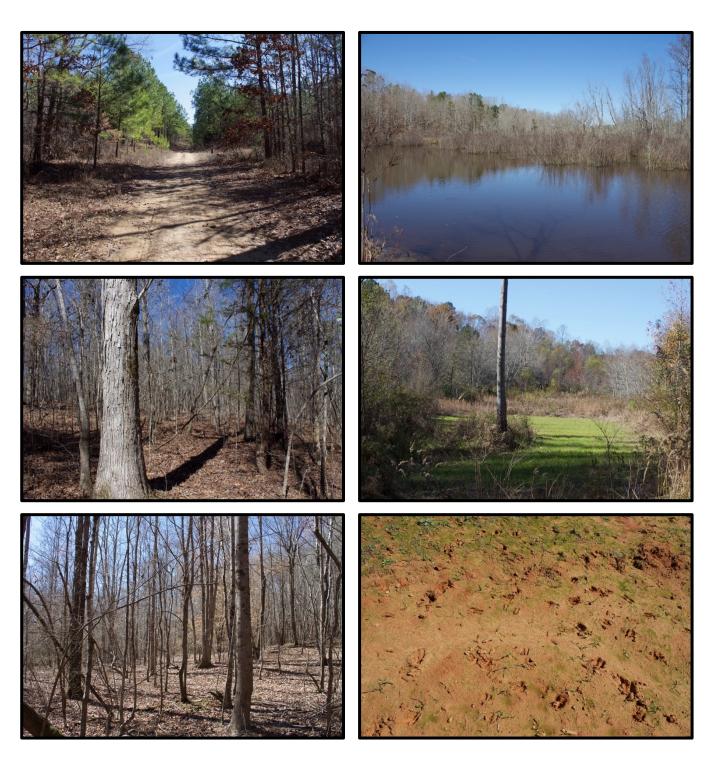

## 194 +/- Acres In Lafayette County, MS Outdoor Recreation, Timber Investment

This 194 +/- acre property is very diverse and has a tremendous amount of potential for a family hunting spot. It ranges from pine plantation, hardwood hills, hardwood creek-bottoms, and a beaver slough situated along the creek that would be easily developed into a duck hole. There is an interior woods road network and wildlife food plots are already established. It is remote with the ability to kill a deer on any acre. It is situated within a 40 minute drive from Oxford, Mississippi. It has a beautiful stand of pine timber that will be mature within the next few years. The hardwood has a high percentage of oak. There is heavy game sign (deer and turkey) over its entirety. Access is gained by utilizing logging roads crossing adjacent timber companies.