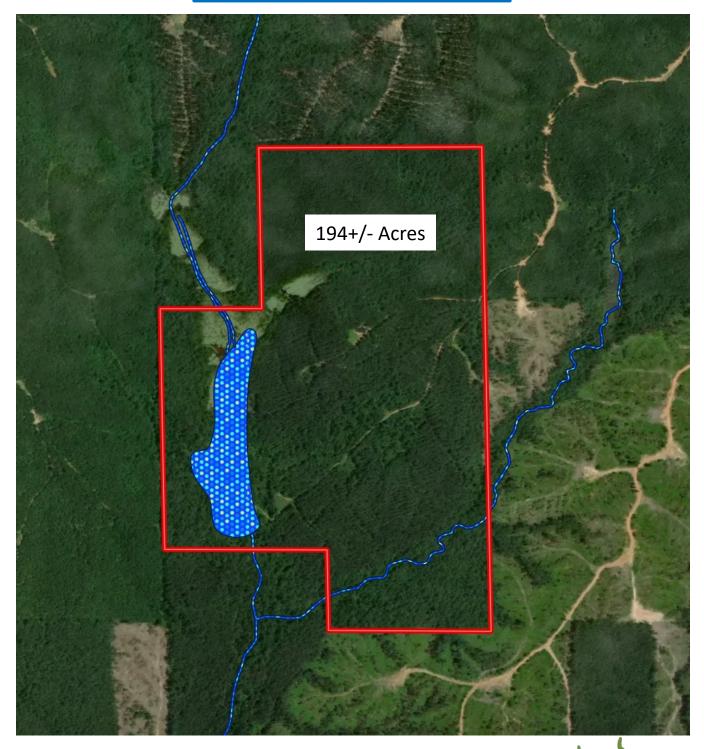

#### **Aerial Showing Access Road**

Call me today!

MICHAEL HALFACRE, MANAGING BROKER MHalfacre@TomSmithLand.com 662.268.6333 office | 662.242.4220 cell

TomSmithLandandHomes.com

## 194 +/- Acres In Lafayette County, MS Outdoor Recreation, Timber Investment

This 194 +/- acre property is very diverse and has a tremendous amount of potential for a family hunting spot. It ranges from pine plantation, hardwood hills, hardwood creek-bottoms, and a beaver slough situated along the creek that would be easily developed into a duck hole. There is an interior woods road network and wildlife food plots are already established. It is remote with the ability to kill a deer on any acre. It is situated within a 40 minute drive from Oxford, Mississippi. It has a beautiful stand of pine timber that will be mature within the next few years. The hardwood has a high percentage of oak. There is heavy game sign (deer and turkey) over its entirety. Access is gained by utilizing logging roads crossing adjacent timber companies.