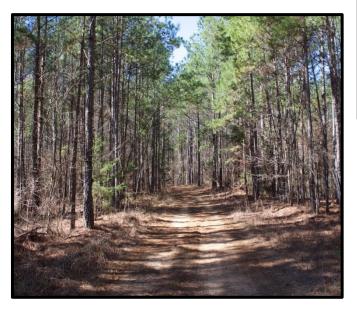

## 194 +/- Acres In Lafayette County, MS Outdoor Recreation, Timber Investment

This 194 +/- acre property is very diverse and has a tremendous amount of potential for a family hunting spot. It ranges from pine plantation, hardwood hills, hardwood creek-bottoms, and a beaver slough situated along the creek that would be easily developed into a duck hole. There is an interior woods road network and wildlife food plots are already established. It is remote with the ability to kill a deer on any acre. It is situated within a 40 minute drive from Oxford, Mississippi. It has a beautiful stand of pine timber that will be mature within the next few years. The hardwood has a high percentage of oak. There is heavy game sign (deer and turkey) over its entirety. Access is gained by utilizing logging roads crossing adjacent timber companies.