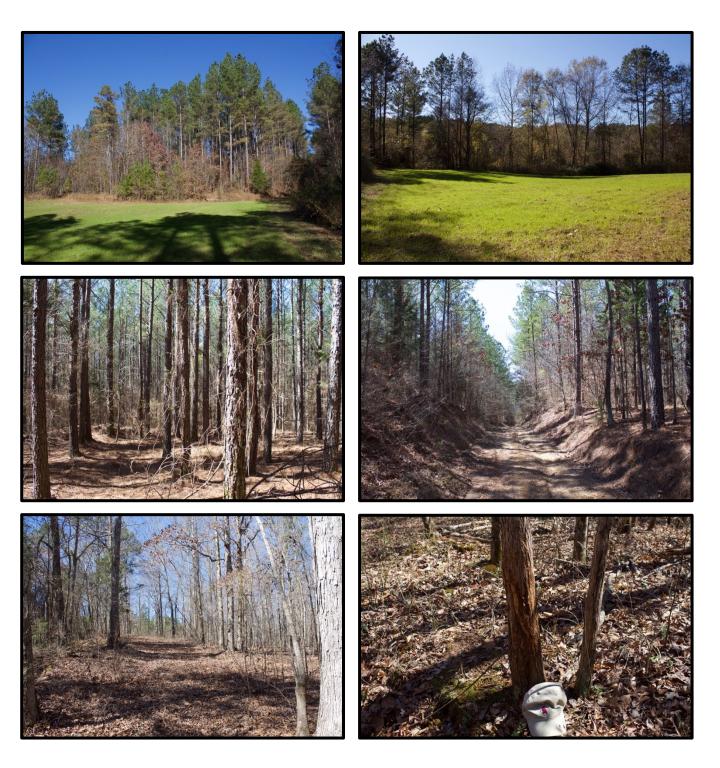

## 194 +/- Acres In Lafayette County, MS Outdoor Recreation, Timber Investment

This 194 +/- acre property is very diverse and has a tremendous amount of potential for a family hunting spot. It ranges from pine plantation, hardwood hills, hardwood creek-bottoms, and a beaver slough situated along the creek that would be easily developed into a duck hole. There is an interior woods road network and wildlife food plots are already established. It is remote with the ability to kill a deer on any acre. It is situated within a 40 minute drive from Oxford, Mississippi. It has a beautiful stand of pine timber that will be mature within the next few years. The hardwood has a high percentage of oak. There is heavy game sign (deer and turkey) over its entirety. Access is gained by utilizing logging roads crossing adjacent timber companies.