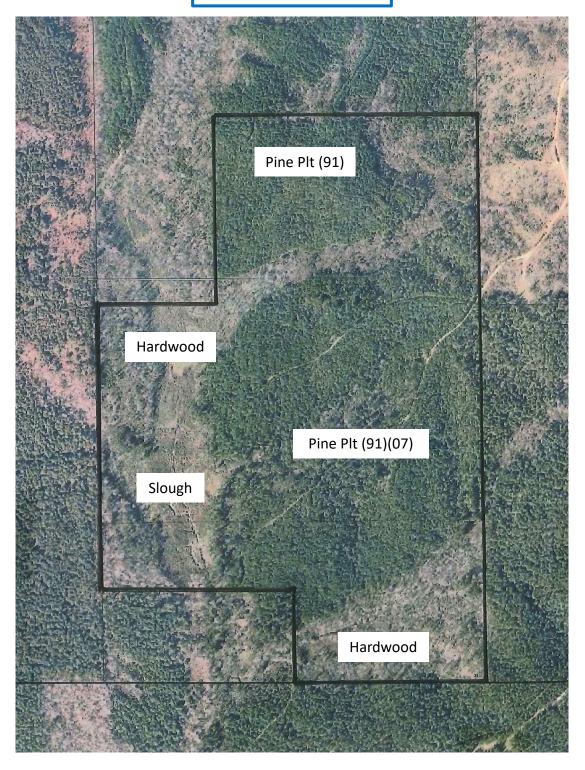

### Timber Type Map

Call me today!

MICHAEL HALFACRE, MANAGING BROKER MHalfacre@TomSmithLand.com 662.268.6333 office | 662.242.4220 cell

TomSmithLandandHomes.com

- 117 Acres Pine Plantation 26 Years Old
- 50 Acres Hardwood
- 27 Acres Creek-bottom and Slough

- Near Term Timber Sale Income Potential
- Long Term Income Potential

Call me today!

MICHAEL HALFACRE, MANAGING BROKER MHalfacre@TomSmithLand.com 662.268.6333 office | 662.242.4220 cell