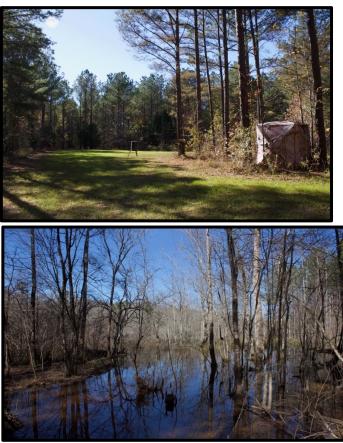

## 194 +/- Acres In Lafayette County, MS Outdoor Recreation, Timber Investment

This 194 +/- acre property is very diverse and has a tremendous amount of potential for a family hunting spot. It ranges from pine plantation, hardwood hills, hardwood creek-bottoms, and a beaver slough situated along the creek that would be easily developed into a duck hole. There is an interior woods road network and wildlife food plots are already established. It is remote with the ability to kill a deer on any acre. It is situated within a 40 minute drive from Oxford, Mississippi. It has a beautiful stand of pine timber that will be mature within the next few years. The hardwood has a high percentage of oak. There is heavy game sign (deer and turkey) over its entirety. Access is gained by utilizing logging roads crossing adjacent timber companies.