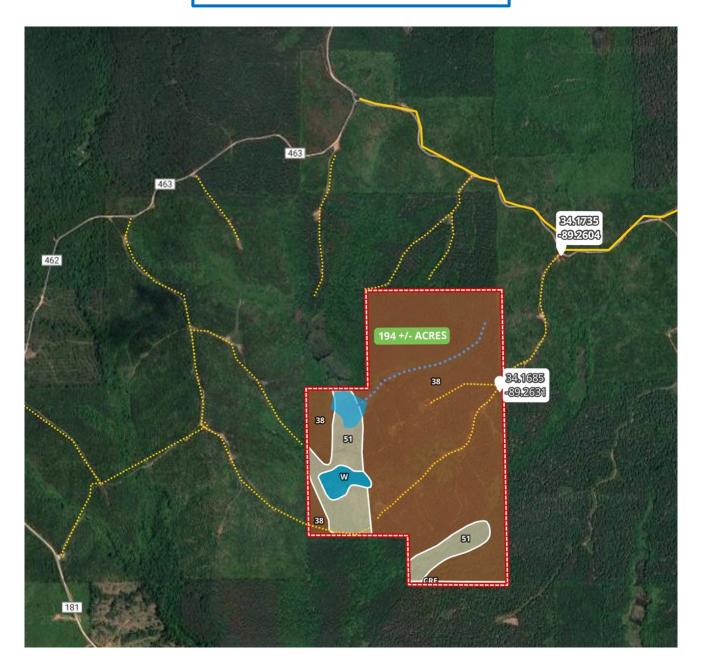

#### **Aerial Photograph**

Call me today!

MICHAEL HALFACRE, MANAGING BROKER MHalfacre@TomSmithLand.com 662.268.6333 office | 662.242.4220 cell

## 194 +/- Acres In Lafayette County, MS Outdoor Recreation, Timber Investment

This 194 +/- acre property is very diverse and has a tremendous amount of potential for a family hunting spot. It ranges from pine plantation, hardwood hills, hardwood creek-bottoms, and a beaver slough situated along the creek that would be easily developed into a duck hole. There is an interior woods road network and wildlife food plots are already established. It is remote with the ability to kill a deer on any acre. It is situated within a 40 minute drive from Oxford, Mississippi. It has a beautiful stand of pine timber that will be mature within the next few years. The hardwood has a high percentage of oak. There is heavy game sign (deer and turkey) over its entirety. Access is gained by utilizing logging roads crossing adjacent timber companies.