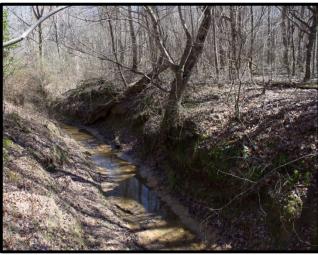

## 194 +/- Acres In Lafayette County, MS Outdoor Recreation, Timber Investment

This 194 +/- acre property is very diverse and has a tremendous amount of potential for a family hunting spot. It ranges from pine plantation, hardwood hills, hardwood creek-bottoms, and a beaver slough situated along the creek that would be easily developed into a duck hole. There is an interior woods road network and wildlife food plots are already established. It is remote with the ability to kill a deer on any acre. It is situated within a 40 minute drive from Oxford, Mississippi. It has a beautiful stand of pine timber that will be mature within the next few years. The hardwood has a high percentage of oak. There is heavy game sign (deer and turkey) over its entirety. Access is gained by utilizing logging roads crossing adjacent timber companies.