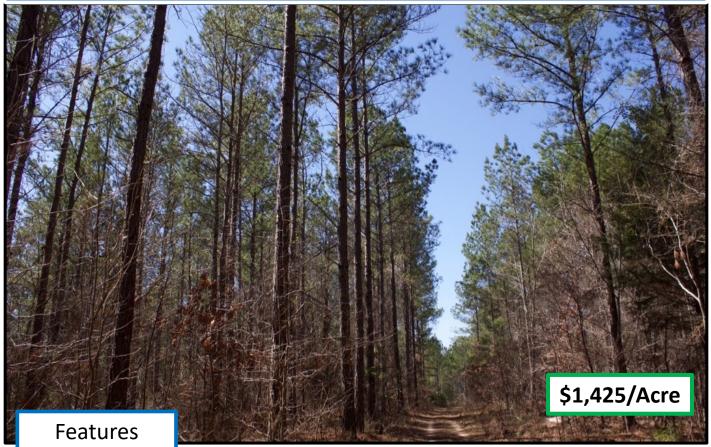

# 194 +/- Acres In Lafayette County, MS Managed Timber Investment/Recreational Retreat

- 194 +/- Acres Productive Timberland
- Southeast Corner of Lafayette County, MS
- Professionally Managed Timber
- 117 +/-Acres 27 Year- Old Pine Plantation
- 50+/- Acre Hardwood Stand
- 27+/- Acres of Creek-bottom and Slough
- Great Hunting Property

## 194 +/- Acres In Lafayette County, MS Outdoor Recreation, Timber Investment

This 194 +/- acre property is very diverse and has a tremendous amount of potential for a family hunting spot. It ranges from pine plantation, hardwood hills, hardwood creek-bottoms, and a beaver slough situated along the creek that would be easily developed into a duck hole. There is an interior woods road network and wildlife food plots are already established. It is remote with the ability to kill a deer on any acre. It is situated within a 40 minute drive from Oxford, Mississippi. It has a beautiful stand of pine timber that will be mature within the next few years. The hardwood has a high percentage of oak. There is heavy game sign (deer and turkey) over its entirety. Access is gained by utilizing logging roads crossing adjacent timber companies.