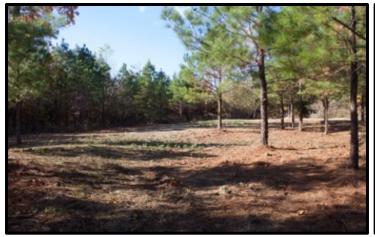

### 200 +/- Acres in Oktibbeha/Choctaw Counties Pine Timberland, Rural Home site, Deer hunting property

This is a productive timberland investment with deer hunting extras. It has gravel road frontage and interior woods roads for access. It straddles the Oktibbeha/Choctaw county line and is only 20 minutes west of Starkville, MS. A gas pipeline crosses through the property providing wildlife food plot sites and shooting corridor. The timber consists of a 13-year -old pine plantation and a hardwood creek-bottom on the west end of the property. It has potential for rural home or campsites and would be a great hunting retreat for a family.

### Oktibbeha/Choctaw Counties, Mississippi Timber Investment, Hunting Property, Potential Home Site

- 190 +/- acres 13-year-old pine plantation
- Creek and hardwood on west end of property
- Gas-line through property
- Gravel road frontage
- Wildlife food plots
- 20 minutes from Starkville, Mississippi