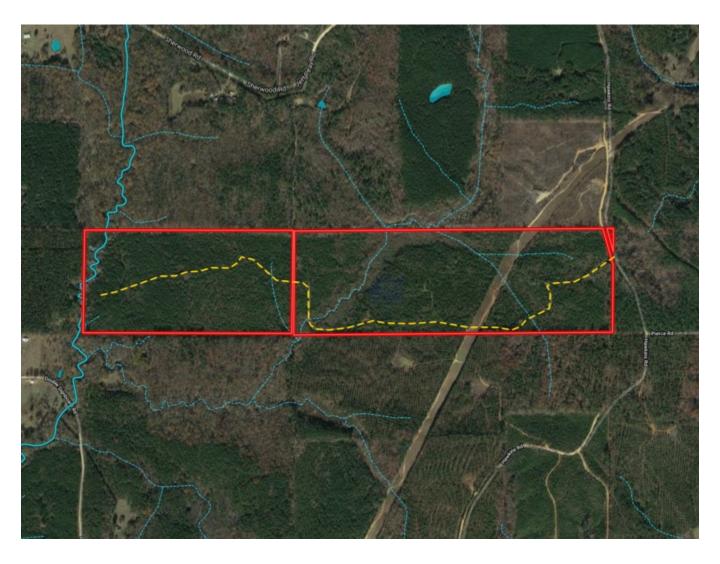

#### **Ownership Map**

MICHAEL HALFACRE, MS REGISTERED FORESTER, ASSOC. BROKER MHalfacre@TomSmithLand.com 662.268.6333 office | 662.242.4220 cell

LändReport 2010-2021

BEST

BROKERAGES