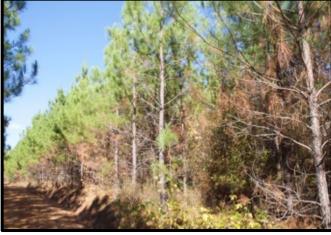

### 200 +/- Acres in Oktibbeha/Choctaw Counties Pine Timberland, Rural Home site, Deer hunting property

This is a productive timberland investment with deer hunting extras. It has gravel road frontage and interior woods roads for access. It straddles the Oktibbeha/Choctaw county line and is only 20 minutes west of Starkville, MS. A gas pipeline crosses through the property providing wildlife food plot sites and shooting corridor. The timber consists of a 13-year -old pine plantation and a hardwood creek-bottom on the west end of the property. It has potential for rural home or campsites and would be a great hunting retreat for a family.

### Oktibbeha/Choctaw Counties, Mississippi Timber Investment, Hunting Property, Potential Home Site

- 190 +/- acres 13-year-old pine plantation
- Creek and hardwood on west end of property
- Gas-line through property
- Gravel road frontage
- Wildlife food plots
- 20 minutes from Starkville, Mississippi