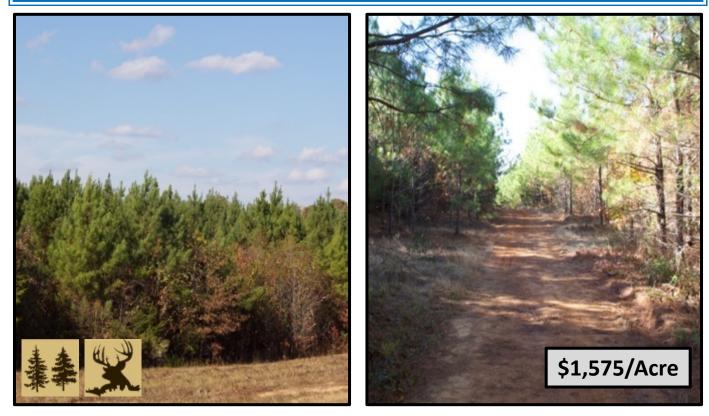

### 200 +/- Acres in Oktibbeha/Choctaw Counties Pine Timberland, Rural Home site, Deer hunting property

This is a productive timberland investment with deer hunting extras. It has gravel road frontage and interior woods roads for access. It straddles the Oktibbeha/Choctaw county line and is only 20 minutes west of Starkville, MS. A gas pipeline crosses through the property providing wildlife food plot sites and shooting corridor. The timber consists of a 13-year -old pine plantation and a hardwood creek-bottom on the west end of the property. It has potential for rural home or campsites and would be a great hunting retreat for a family.

### Oktibbeha/Choctaw Counties, Mississippi Timber Investment, Hunting Property, Potential Home Site

- 190 +/- acres 13-year-old pine plantation
- Creek and hardwood on west end of property
- Gas-line through property
- Gravel road frontage
- Wildlife food plots
- 20 minutes from Starkville, Mississippi