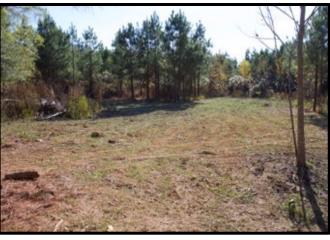

### 200 +/- Acres in Oktibbeha/Choctaw Counties Pine Timberland, Rural Home site, Deer hunting property

This is a productive timberland investment with deer hunting extras. It has gravel road frontage and interior woods roads for access. It straddles the Oktibbeha/Choctaw county line and is only 20 minutes west of Starkville, MS. A gas pipeline crosses through the property providing wildlife food plot sites and shooting corridor. The timber consists of a 13-year -old pine plantation and a hardwood creek-bottom on the west end of the property. It has potential for rural home or campsites and would be a great hunting retreat for a family.

### Oktibbeha/Choctaw Counties, Mississippi Timber Investment, Hunting Property, Potential Home Site

- 190 +/- acres 13-year-old pine plantation
- Creek and hardwood on west end of property
- Gas-line through property
- Gravel road frontage
- Wildlife food plots
- 20 minutes from Starkville, Mississippi