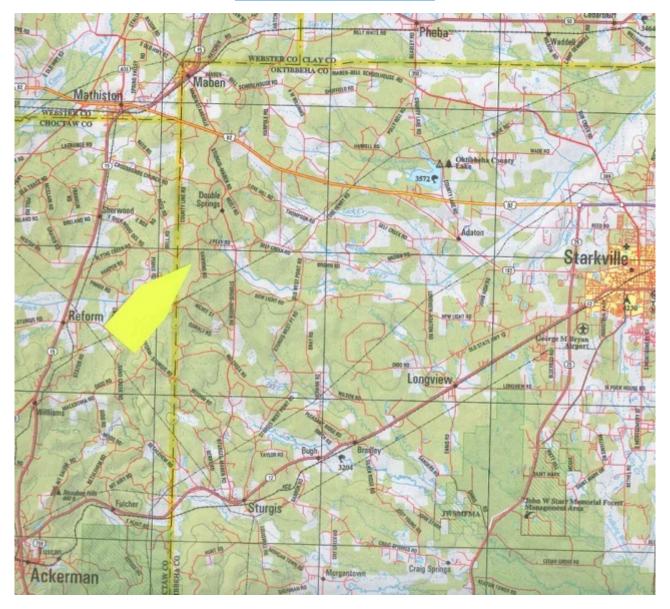

#### **Directional Map**

**Directions:** Directions: From intersection of Hwy 25 and Hwy 82, travel west on Hwy 82 for 12.6 miles and then turn left (south) onto Sturgis-Maben Rd, travel south 5 miles and turn right onto Pierce Rd, travel west for 1.2 miles and turn right onto Hawkins Rd, travel .2 miles to property marked by signs. Call Michael to set up an appointment to visit.