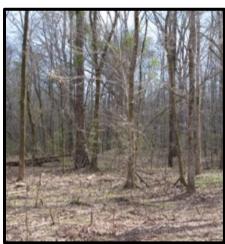

### 200 +/- Acres in Oktibbeha/Choctaw Counties Pine Timberland, Rural Home site, Deer hunting property

This is a productive timberland investment with deer hunting extras. It has gravel road frontage and interior woods roads for access. It straddles the Oktibbeha/Choctaw county line and is only 20 minutes west of Starkville, MS. A gas pipeline crosses through the property providing wildlife food plot sites and shooting corridor. The timber consists of a 13-year -old pine plantation and a hardwood creek-bottom on the west end of the property. It has potential for rural home or campsites and would be a great hunting retreat for a family.

### Oktibbeha/Choctaw Counties, Mississippi Timber Investment, Hunting Property, Potential Home Site

- 190 +/- acres 13-year-old pine plantation
- Creek and hardwood on west end of property
- Gas-line through property
- Gravel road frontage
- Wildlife food plots
- 20 minutes from Starkville, Mississippi