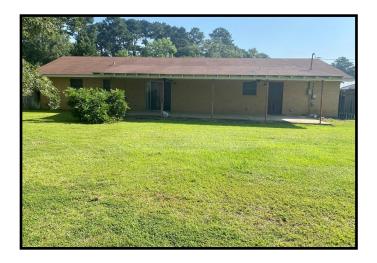

#### 417 Eitel Place Brookhaven, MS 39601

Looking for a move-in-ready home in the heart of Brookhaven, MS? This three bedroom, two bath, Lincoln County, brick home is situated on a .38+/- acre lot in a cul-de-sac. Enter the home through the two-space carport into the laundry room...ideal for dropping soiled shoes or clothes. Continue on to the kitchen with a dining area and a spacious living room, featuring a large window which provides plenty of natural light. You will fall in love with the huge, fenced-in backyard and the rear porch running the length of the home. Ample storage is available with two sheds, a partially floored attic space, and a storage room under the carport. As an added convenience, the home backs up to Mamie Martin Elementary School, and is about 5 minutes from I-55. Call Blake to schedule a private showing!