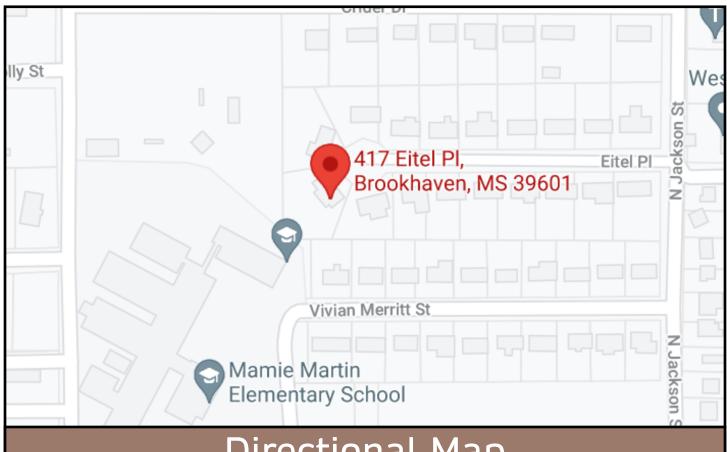

# **Directional Map**

### 417 Eitel Place Brookhaven, MS 39601

<u>Directions from US Hwy 51 in Brookhaven, MS:</u> Turn right onto W Industrial Park Road and travel .5 miles. Turn right onto N Jackson Street and travel .5 miles. Turn right onto Eitel Street; the home will be in the cul-de-sac.