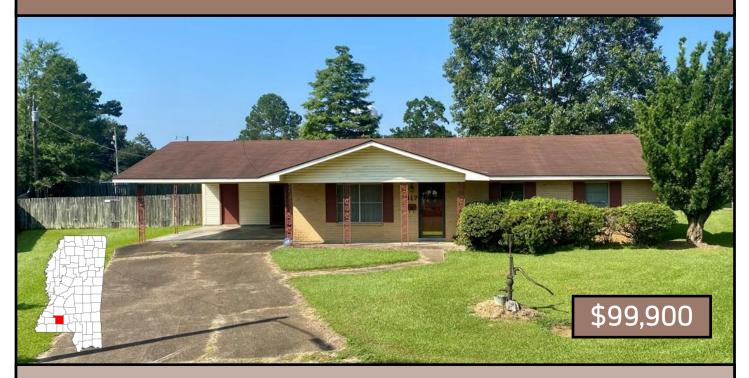

#### 417 Eitel Place Brookhaven, MS 39601

Looking for a move-in-ready home in the heart of Brookhaven, MS? This three bedroom, two bath, Lincoln County, brick home is situated on a .38+/- acre lot in a cul-de-sac. Enter the home through the two-space carport into the laundry room...ideal for dropping soiled shoes or clothes. Continue on to the kitchen with a dining area and a spacious living room, featuring a large window which provides plenty of natural light. You will fall in love with the huge, fenced-in backyard and the rear porch running the length of the home. Ample storage is available with two sheds, a partially floored attic space, and a storage room under the carport. As an added convenience, the home backs up to Mamie Martin Elementary School, and is about 5 minutes from I-55. Call Blake to schedule a private showing!