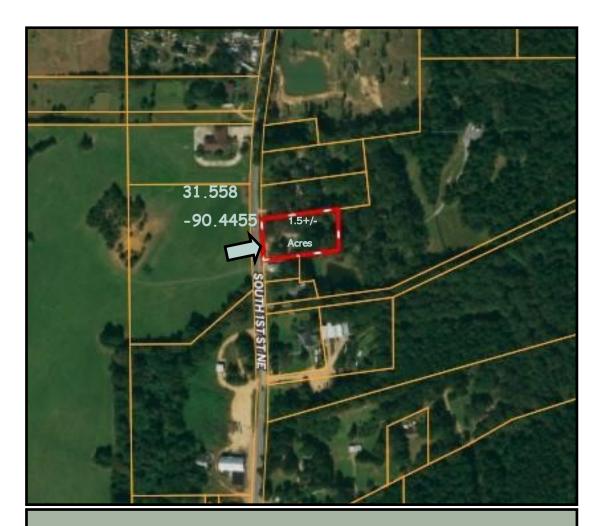

<u>Directions</u> From Interstate 55 Exit 38 Brookhaven, MS: Travel East on Hwy 84 for 2.3 miles turning left onto Highway 583/S First Street. Travel North on Highway 583/S First Street and the destination will be on your right in about 1 mile.

**TomSmith** 

Tom SINITAL LAND AND HOMES
Expect More. Get More.

andandHomes.com

Aerial Map

### **Directions**

From Interstate 55 Exit 38 Brookhaven, MS: Travel East on Hwy 84 for 2.3 miles turning left onto Highway 583/S First Street. Travel North on Highway 583/S First Street and the destination will be on your right in about 1 mile.