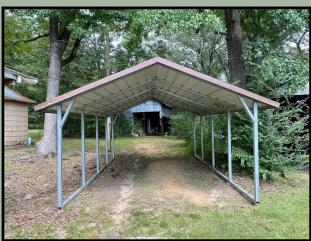

### 1109 S First Street Brookhaven, MS 39601

This 1,238+/- SqFt three bed, two bath home is located on 1.5+/- acres, conveniently within the Brookhaven city limits and just minutes from Interstate 55. The home has a country charm that is hard to find inside the city from it's beautiful wood exterior to the giant oaks that surround it. Around the home are three out buildings and a carport. When you enter the front door you arrive in the spacious living room directly connected to a secondary sitting room. The secondary sitting room has a gas log fire place and is currently being used as an office space but the possibilities are nearly endless, including expansion of the current living room. The kitchen is spacious and has breakfast nook sitting advantageously centered. At this price this home on 1.5+/- acres is a must see, schedule your tour today. (Additional 34.5+- acres available) Give Blake a call today to view this home!