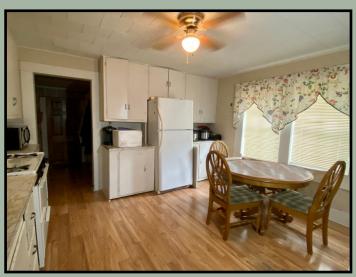

### 1109 S First Street Brookhaven, MS 39601

This 1,238+/- SqFt three bed, two bath home is located on 1.5+/- acres, conveniently within the Brookhaven city limits and just minutes from Interstate 55. The home has a country charm that is hard to find inside the city from it's beautiful wood exterior to the giant oaks that surround it. Around the home are three out buildings and a carport. When you enter the front door you arrive in the spacious living room directly connected to a secondary sitting room. The secondary sitting room has a gas log fire place and is currently being used as an office space but the possibilities are nearly endless, including expansion of the current living room. The kitchen is spacious and has breakfast nook sitting advantageously centered. At this price this home on 1.5+/- acres is a must see, schedule your tour today. (Additional 34.5+- acres available) Give Blake a call today to view this home!