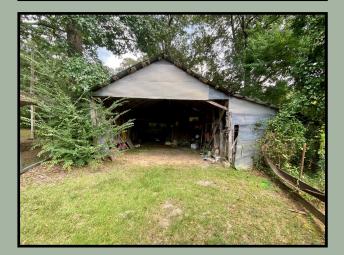

### 1109 S First Street Brookhaven, MS 39601

This 1,238+/- SqFt three bed, two bath home is located on 1.5+/- acres, conveniently within the Brookhaven city limits and just minutes from Interstate 55. The home has a country charm that is hard to find inside the city from it's beautiful wood exterior to the giant oaks that surround it. Around the home are three out buildings and a carport. When you enter the front door you arrive in the spacious living room directly connected to a secondary sitting room. The secondary sitting room has a gas log fire place and is currently being used as an office space but the possibilities are nearly endless, including expansion of the current living room. The kitchen is spacious and has breakfast nook sitting advantageously centered. At this price this home on 1.5+/- acres is a must see, schedule your tour today. (Additional 34.5+- acres available) Give Blake a call today to view this home!