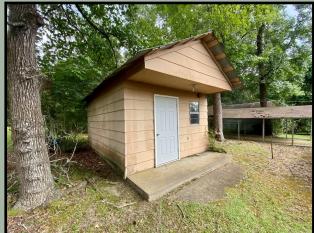

### 1109 S First Street Brookhaven, MS 39601

This 1,238+/- SqFt three bed, two bath home is located on 1.5+/- acres, conveniently within the Brookhaven city limits and just minutes from Interstate 55. The home has a country charm that is hard to find inside the city from it's beautiful wood exterior to the giant oaks that surround it. Around the home are three out buildings and a carport. When you enter the front door you arrive in the spacious living room directly connected to a secondary sitting room. The secondary sitting room has a gas log fire place and is currently being used as an office space but the possibilities are nearly endless, including expansion of the current living room. The kitchen is spacious and has breakfast nook sitting advantageously centered. At this price this home on 1.5+/- acres is a must see, schedule your tour today. (Additional 34.5+- acres available) Give Blake a call today to view this home!