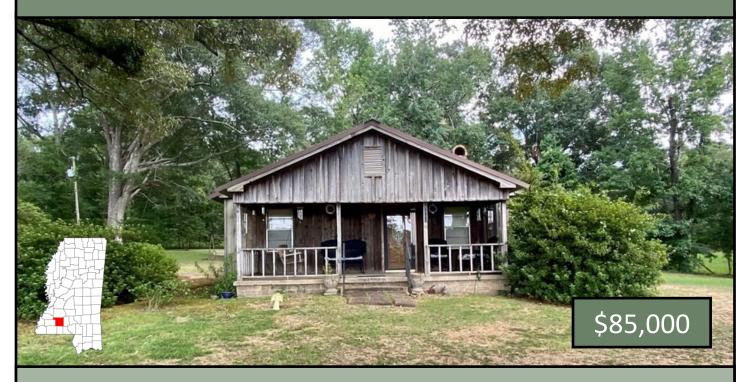

# Charming Country Home on 1.5+/- Acres Lincoln County, MS

### 1109 S First Street Brookhaven, MS 39601

This 1,238+/- SqFt three bed, two bath home is located on 1.5+/- acres, conveniently within the Brookhaven city limits and just minutes from Interstate 55. The home has a country charm that is hard to find inside the city from it's beautiful wood exterior to the giant oaks that surround it. Around the home are three out buildings and a carport. When you enter the front door you arrive in the spacious living room directly connected to a secondary sitting room. The secondary sitting room has a gas log fire place and is currently being used as an office space but the possibilities are nearly endless, including expansion of the current living room. The kitchen is spacious and has breakfast nook sitting advantageously centered. At this price this home on 1.5+/- acres is a must see, schedule your tour today. (Additional 34.5+- acres available) Give Blake a call today to view this home!