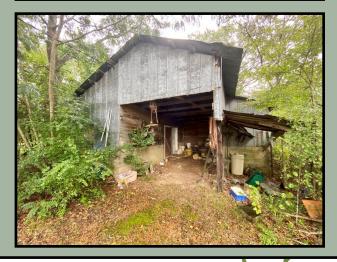

### 1109 S First Street Brookhaven, MS 39601

This 1,238+/- SqFt three bed, two bath home is located on 1.5+/- acres, conveniently within the Brookhaven city limits and just minutes from Interstate 55. The home has a country charm that is hard to find inside the city from it's beautiful wood exterior to the giant oaks that surround it. Around the home are three out buildings and a carport. When you enter the front door you arrive in the spacious living room directly connected to a secondary sitting room. The secondary sitting room has a gas log fire place and is currently being used as an office space but the possibilities are nearly endless, including expansion of the current living room. The kitchen is spacious and has breakfast nook sitting advantageously centered. At this price this home on 1.5+/- acres is a must see, schedule your tour today. (Additional 34.5+- acres available) Give Blake a call today to view this home!