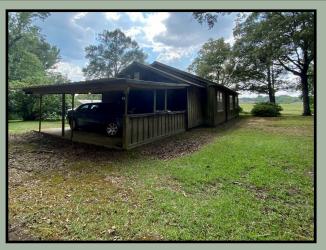

### 1109 S First Street Brookhaven, MS 39601

This 1,238+/- SqFt three bed, two bath home is located on 1.5+/- acres, conveniently within the Brookhaven city limits and just minutes from Interstate 55. The home has a country charm that is hard to find inside the city from it's beautiful wood exterior to the giant oaks that surround it. Around the home are three out buildings and a carport. When you enter the front door you arrive in the spacious living room directly connected to a secondary sitting room. The secondary sitting room has a gas log fire place and is currently being used as an office space but the possibilities are nearly endless, including expansion of the current living room. The kitchen is spacious and has breakfast nook sitting advantageously centered. At this price this home on 1.5+/- acres is a must see, schedule your tour today. (Additional 34.5+- acres available) Give Blake a call today to view this home!