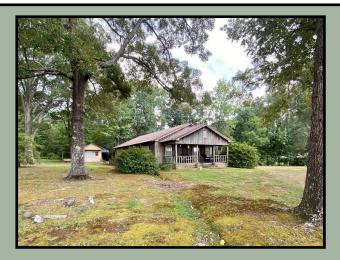

### 1109 S First Street Brookhaven, MS 39601

This 1,238+/- SqFt three bed, two bath home is located on 1.5+/- acres, conveniently within the Brookhaven city limits and just minutes from Interstate 55. The home has a country charm that is hard to find inside the city from it's beautiful wood exterior to the giant oaks that surround it. Around the home are three out buildings and a carport. When you enter the front door you arrive in the spacious living room directly connected to a secondary sitting room. The secondary sitting room has a gas log fire place and is currently being used as an office space but the possibilities are nearly endless, including expansion of the current living room. The kitchen is spacious and has breakfast nook sitting advantageously centered. At this price this home on 1.5+/- acres is a must see, schedule your tour today. (Additional 34.5+- acres available) Give Blake a call today to view this home!