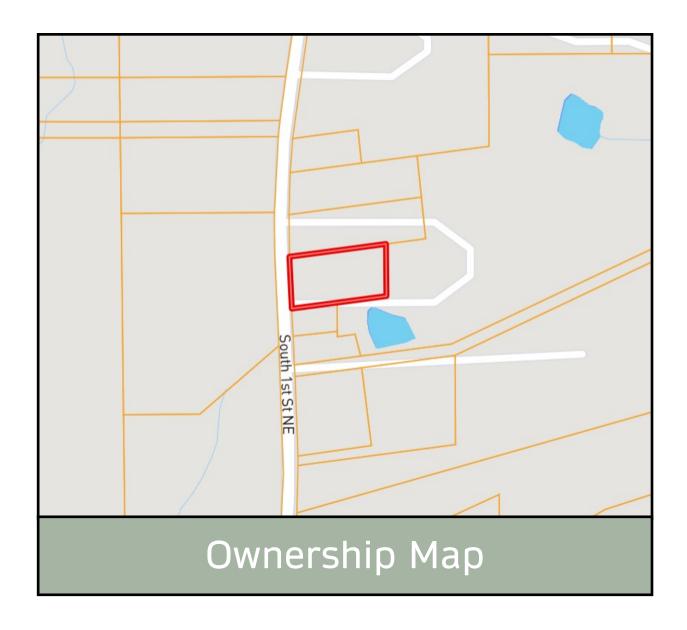

### 1109 S First Street Brookhaven, MS 39601

This 1,238+/- SqFt three bed, two bath home is located on 1.5+/- acres, conveniently within the Brookhaven city limits and just minutes from Interstate 55. The home has a country charm that is hard to find inside the city from it's beautiful wood exterior to the giant oaks that surround it. Around the home are three out buildings and a carport. When you enter the front door you arrive in the spacious living room directly connected to a secondary sitting room. The secondary sitting room has a gas log fire place and is currently being used as an office space but the possibilities are nearly endless, including expansion of the current living room. The kitchen is spacious and has breakfast nook sitting advantageously centered. At this price this home on 1.5+/- acres is a must see, schedule your tour today. (Additional 34.5+- acres available) Give Blake a call today to view this home!