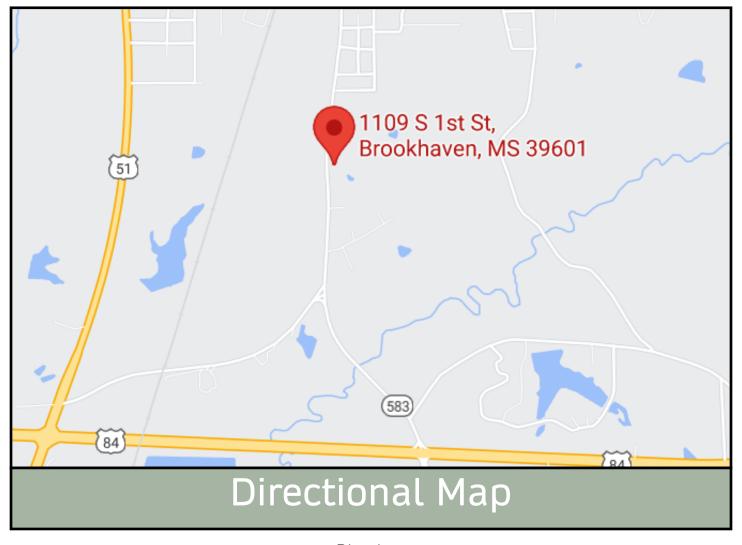

<u>Directions</u> From Interstate 55 Exit 38 Brookhaven, MS: Travel East on Hwy 84 for 2.3 miles turning left onto Highway 583/S First Street. Travel North on Highway 583/S First Street and the destination will be on your right in about 1 mile.

### **Directions**

From Interstate 55 Exit 38 Brookhaven, MS: Travel East on Hwy 84 for 2.3 miles turning left onto Highway 583/S First Street. Travel North on Highway 583/S First Street and the destination will be on your right in about 1 mile.