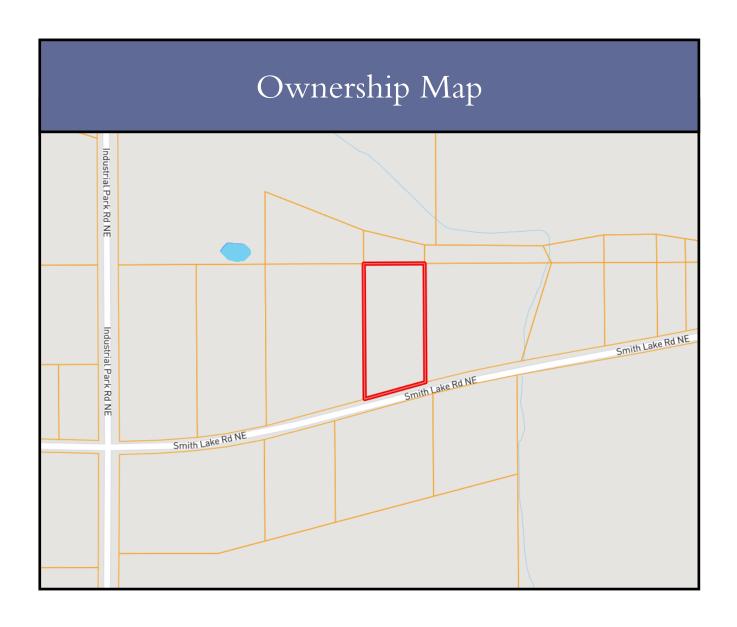

### Beautiful Home on Well Manicured 3+/-Acres Lincoln County, MS

#### 1299 Smith Lake Road Brookhaven, MS 39601

What a beautiful property in Lincoln County, MS...just outside of town to enjoy the country side, yet close enough to Brookhaven for all the conveniences! A four bedroom, two bath home is situated on 3+/- well-manicured acres, tucked off the road. The spacious home features fresh paint, 9 foot ceilings, brand new floors, plantation shutters, a spacious laundry room and a newly installed 5 ton HVAC unit. Enjoy an abundance of natural light in the kitchen and dining area. If cathedrals ceilings are what your heart desires, look no further. An additional room provides the opportunity for an office, additional bedroom, playroom, the possibilities are endless! The front porch screams "southern living"! This property also includes a 1,000+/- square foot workshop, two small sheds, and a fenced-in area for the kids or fur babies to play. Contact Sabrina today to schedule your private showing!