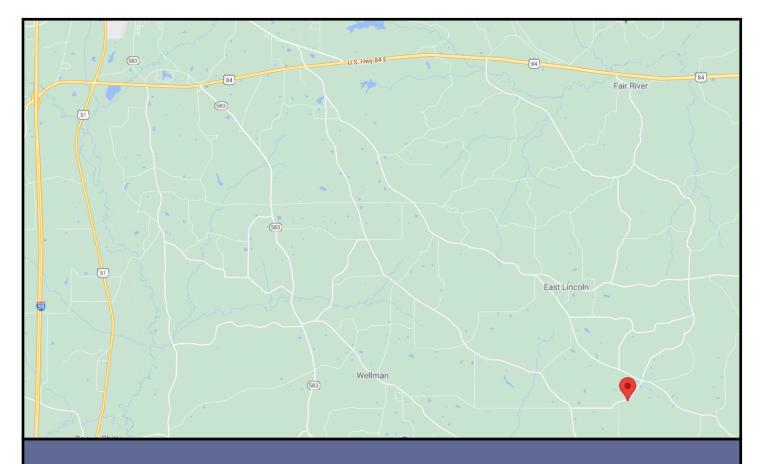

## Directional Map

1299 Smith Lake Road Brookhaven, MS 39601

<u>Directions from the North Brookhaven Exit on Interstate 55:</u> After taking the exit, travel east. At the red light, turn left onto Hwy 51 and then a right on Industrial Park Drive. Continue straight, at the stop sign. Just after the civic center, turn left onto Smith Lake Road. The home will be on the left.

<u>Directions from the North Brookhaven Exit on Interstate 55:</u> After taking the exit, travel east. At the red light, turn left onto Hwy 51 and then a right on Industrial Park Drive. Continue straight, at the stop sign. Just after the civic center, turn left onto Smith Lake Road. The home will be on the left.