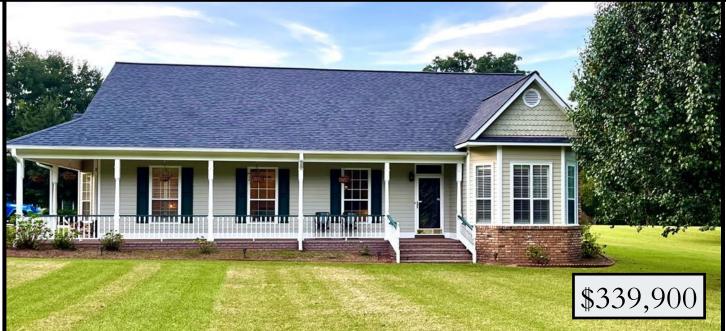

#### 1299 Smith Lake Road Brookhaven, MS 39601

What a beautiful property in Lincoln County, MS...just outside of town to enjoy the country side, yet close enough to Brookhaven for all the conveniences! A four bedroom, two bath home is situated on 3+/- well-manicured acres, tucked off the road. The spacious home features fresh paint, 9 foot ceilings, brand new floors, plantation shutters, a spacious laundry room and a newly installed 5 ton HVAC unit. Enjoy an abundance of natural light in the kitchen and dining area. If cathedrals ceilings are what your heart desires, look no further. An additional room provides the opportunity for an office, additional bedroom, playroom, the possibilities are endless! The front porch screams "southern living"! This property also includes a 1,000+/- square foot workshop, two small sheds, and a fenced-in area for the kids or fur babies to play. Contact Sabrina today to schedule your private showing!