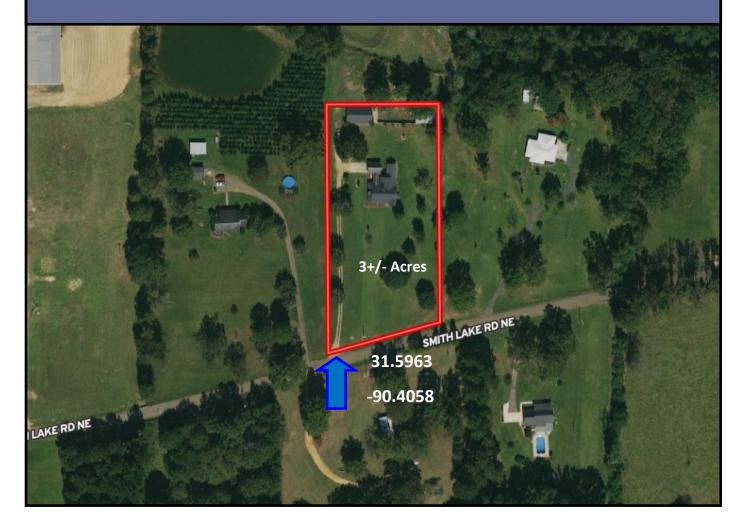

### Beautiful Home on Well Manicured 3+/-Acres Lincoln County, MS

#### 1299 Smith Lake Road Brookhaven, MS 39601

What a beautiful property in Lincoln County, MS...just outside of town to enjoy the country side, yet close enough to Brookhaven for all the conveniences! A four bedroom, two bath home is situated on 3+/- well-manicured acres, tucked off the road. The spacious home features fresh paint, 9 foot ceilings, brand new floors, plantation shutters, a spacious laundry room and a newly installed 5 ton HVAC unit. Enjoy an abundance of natural light in the kitchen and dining area. If cathedrals ceilings are what your heart desires, look no further. An additional room provides the opportunity for an office, additional bedroom, playroom, the possibilities are endless! The front porch screams "southern living"! This property also includes a 1,000+/- square foot workshop, two small sheds, and a fenced-in area for the kids or fur babies to play. Contact Sabrina today to schedule your private showing!

## Aerial Map