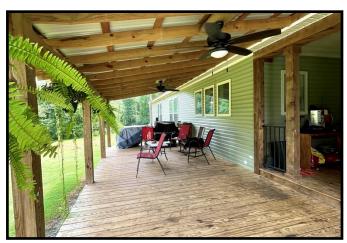

## Spacious Home on 6.19+/- Acres Enterprise School District Lincoln County, MS

3691 Pleasant Grove Road SE Ruth, MS 39662

LOOK AT THIS NEWLY LISTED PROPERTY IN THE ENTERPRISE SCHOOL DISTRICT!! If you are searching for a home with acreage in Lincoln County, MS, look no more! This 2,200+/- square foot, three bedroom, two bath home, situated on 6.19+/- acres, is calling your name! The split floor plan offers spacious living throughout. An oversized master suite features a massive walk-in closet, deep tub for soaking and a walk-in tile and glass shower. The main living area, with a wood-burning fireplace, is central to the kitchen and dining rooms. The massive kitchen island provides seating, storage and an abundance of prep space for cooking and entertaining. This kitchen was made for dancing, lacking nothing, with wall to wall windows for a beautiful view and natural lighting. Take note of the appliance pantry with a sliding barn door. A secondary living area is an added bonus with many possibilities. The home also features a spacious laundry room and covered back deck. If rain on a tin roof, with privacy and country feel, is what you're looking for, call Sabrina today to schedule a viewing!