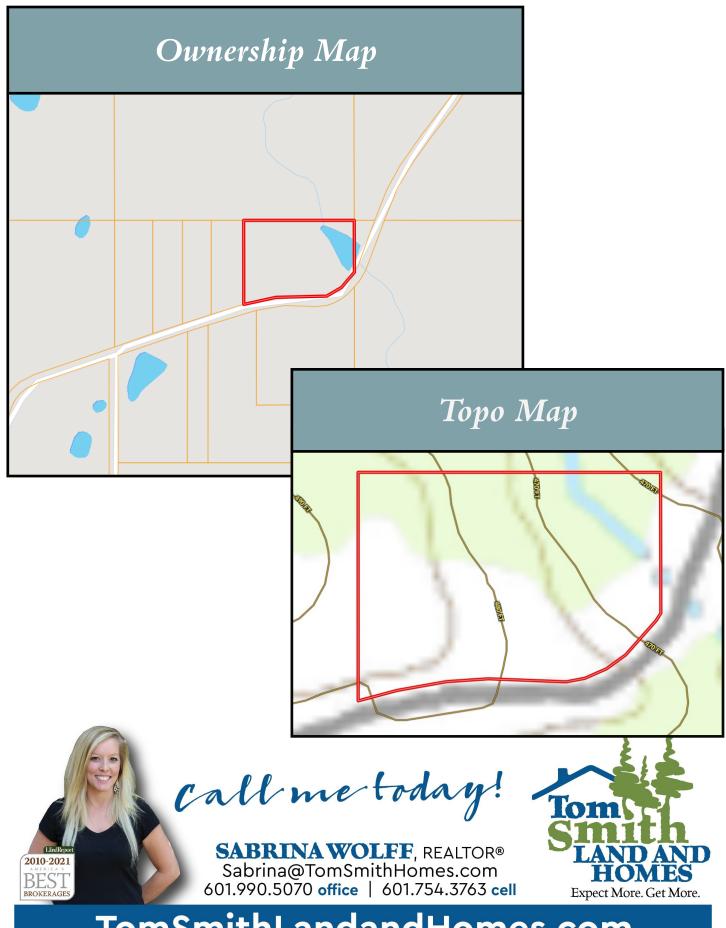

## Spacious Home on 6.19+/- Acres Enterprise School District Lincoln County, MS

3691 Pleasant Grove Road SE Ruth, MS 39662

LOOK AT THIS NEWLY LISTED PROPERTY IN THE ENTERPRISE SCHOOL DISTRICT!! If you are searching for a home with acreage in Lincoln County, MS, look no more! This 2,200+/- square foot, three bedroom, two bath home, situated on 6.19+/- acres, is calling your name! The split floor plan offers spacious living throughout. An oversized master suite features a massive walk-in closet, deep tub for soaking and a walk-in tile and glass shower. The main living area, with a wood-burning fireplace, is central to the kitchen and dining rooms. The massive kitchen island provides seating, storage and an abundance of prep space for cooking and entertaining. This kitchen was made for dancing, lacking nothing, with wall to wall windows for a beautiful view and natural lighting. Take note of the appliance pantry with a sliding barn door. A secondary living area is an added bonus with many possibilities. The home also features a spacious laundry room and covered back deck. If rain on a tin roof, with privacy and country feel, is what you're looking for, call Sabrina today to schedule a viewing!

3691 Pleasant Grove Road SE Ruth, MS 39662

<u>Directions from Hwy 583 in Brookhaven, MS</u>: Travel east onto Topisaw Drive for 2 miles. Turn left onto Pleasant Grove Road; at the stop sign, cross over Mallalieu Drive. The property will be on your left.