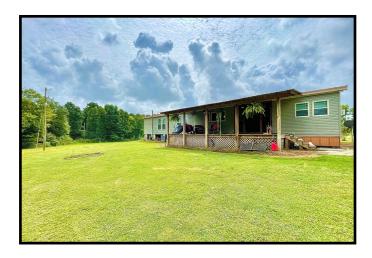

## Spacious Home on 6.19+/- Acres Enterprise School District Lincoln County, MS

3691 Pleasant Grove Road SE Ruth, MS 39662

LOOK AT THIS NEWLY LISTED PROPERTY IN THE ENTERPRISE SCHOOL DISTRICT!! If you are searching for a home with acreage in Lincoln County, MS, look no more! This 2,200+/- square foot, three bedroom, two bath home, situated on 6.19+/- acres, is calling your name! The split floor plan offers spacious living throughout. An oversized master suite features a massive walk-in closet, deep tub for soaking and a walk-in tile and glass shower. The main living area, with a wood-burning fireplace, is central to the kitchen and dining rooms. The massive kitchen island provides seating, storage and an abundance of prep space for cooking and entertaining. This kitchen was made for dancing, lacking nothing, with wall to wall windows for a beautiful view and natural lighting. Take note of the appliance pantry with a sliding barn door. A secondary living area is an added bonus with many possibilities. The home also features a spacious laundry room and covered back deck. If rain on a tin roof, with privacy and country feel, is what you're looking for, call Sabrina today to schedule a viewing!