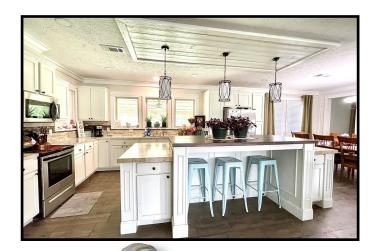

## Spacious Home on 6.19+/- Acres Enterprise School District Lincoln County, MS

3691 Pleasant Grove Road SE Ruth, MS 39662

LOOK AT THIS NEWLY LISTED PROPERTY IN THE ENTERPRISE SCHOOL DISTRICT!! If you are searching for a home with acreage in Lincoln County, MS, look no more! This 2,200+/- square foot, three bedroom, two bath home, situated on 6.19+/- acres, is calling your name! The split floor plan offers spacious living throughout. An oversized master suite features a massive walk-in closet, deep tub for soaking and a walk-in tile and glass shower. The main living area, with a wood-burning fireplace, is central to the kitchen and dining rooms. The massive kitchen island provides seating, storage and an abundance of prep space for cooking and entertaining. This kitchen was made for dancing, lacking nothing, with wall to wall windows for a beautiful view and natural lighting. Take note of the appliance pantry with a sliding barn door. A secondary living area is an added bonus with many possibilities. The home also features a spacious laundry room and covered back deck. If rain on a tin roof, with privacy and country feel, is what you're looking for, call Sabrina today to schedule a viewing!