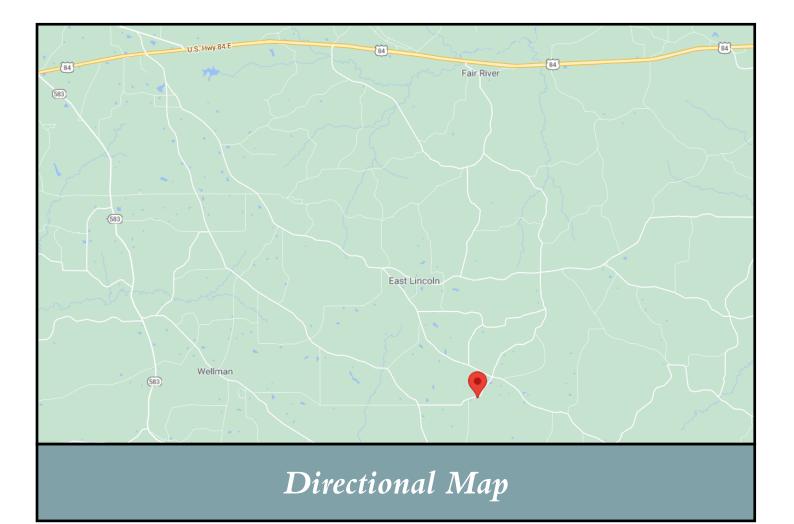

<u>Directions from Hwy 583 in Brookhaven, MS</u>: Travel east onto Topisaw Drive for 2 miles. Turn left onto Pleasant Grove Road; at the stop sign, cross over Mallalieu Drive. The property will be on your left.

3691 Pleasant Grove Road SE Ruth, MS 39662

<u>Directions from Hwy 583 in Brookhaven, MS</u>: Travel east onto Topisaw Drive for 2 miles. Turn left onto Pleasant Grove Road; at the stop sign, cross over Mallalieu Drive. The property will be on your left.