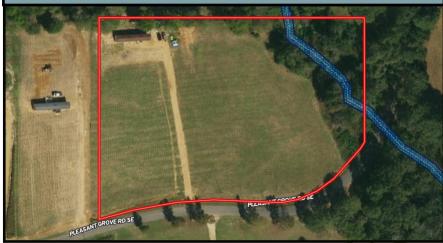

## Spacious Home on 6.19+/- Acres Enterprise School District Lincoln County, MS

3691 Pleasant Grove Road SE Ruth, MS 39662

LOOK AT THIS NEWLY LISTED PROPERTY IN THE ENTERPRISE SCHOOL DISTRICT!! If you are searching for a home with acreage in Lincoln County, MS, look no more! This 2,200+/- square foot, three bedroom, two bath home, situated on 6.19+/- acres, is calling your name! The split floor plan offers spacious living throughout. An oversized master suite features a massive walk-in closet, deep tub for soaking and a walk-in tile and glass shower. The main living area, with a wood-burning fireplace, is central to the kitchen and dining rooms. The massive kitchen island provides seating, storage and an abundance of prep space for cooking and entertaining. This kitchen was made for dancing, lacking nothing, with wall to wall windows for a beautiful view and natural lighting. Take note of the appliance pantry with a sliding barn door. A secondary living area is an added bonus with many possibilities. The home also features a spacious laundry room and covered back deck. If rain on a tin roof, with privacy and country feel, is what you're looking for, call Sabrina today to schedule a viewing!

3691 Pleasant Grove Road SE Ruth, MS 39662

<u>Directions from Hwy 583 in Brookhaven, MS</u>: Travel east onto Topisaw Drive for 2 miles. Turn left onto Pleasant Grove Road; at the stop sign, cross over Mallalieu Drive. The property will be on your left.