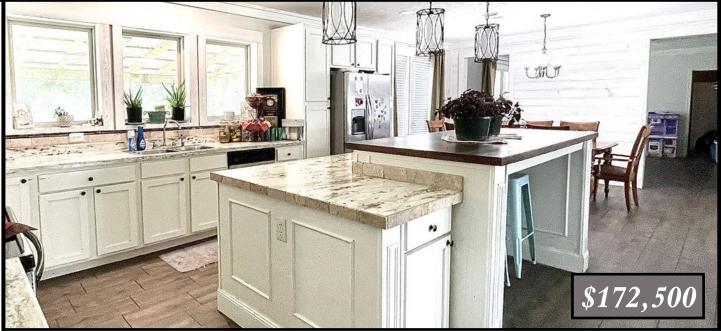

## Spacious Home on 6.19+/- Acres Enterprise School District Lincoln County, MS

3691 Pleasant Grove Road SE Ruth, MS 39662

LOOK AT THIS NEWLY LISTED PROPERTY IN THE ENTERPRISE SCHOOL DISTRICT!! If you are searching for a home with acreage in Lincoln County, MS, look no more! This 2,200+/- square foot, three bedroom, two bath home, situated on 6.19+/- acres, is calling your name! The split floor plan offers spacious living throughout. An oversized master suite features a massive walk-in closet, deep tub for soaking and a walk-in tile and glass shower. The main living area, with a wood-burning fireplace, is central to the kitchen and dining rooms. The massive kitchen island provides seating, storage and an abundance of prep space for cooking and entertaining. This kitchen was made for dancing, lacking nothing, with wall to wall windows for a beautiful view and natural lighting. Take note of the appliance pantry with a sliding barn door. A secondary living area is an added bonus with many possibilities. The home also features a spacious laundry room and covered back deck. If rain on a tin roof, with privacy and country feel, is what you're looking for, call Sabrina today to schedule a viewing!