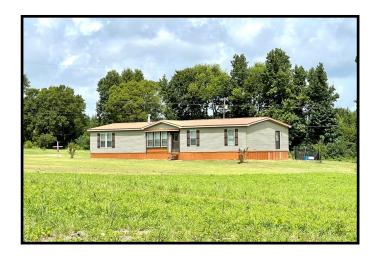

## Spacious Home on 6.19+/- Acres Enterprise School District Lincoln County, MS

3691 Pleasant Grove Road SE Ruth, MS 39662

LOOK AT THIS NEWLY LISTED PROPERTY IN THE ENTERPRISE SCHOOL DISTRICT!! If you are searching for a home with acreage in Lincoln County, MS, look no more! This 2,200+/- square foot, three bedroom, two bath home, situated on 6.19+/- acres, is calling your name! The split floor plan offers spacious living throughout. An oversized master suite features a massive walk-in closet, deep tub for soaking and a walk-in tile and glass shower. The main living area, with a wood-burning fireplace, is central to the kitchen and dining rooms. The massive kitchen island provides seating, storage and an abundance of prep space for cooking and entertaining. This kitchen was made for dancing, lacking nothing, with wall to wall windows for a beautiful view and natural lighting. Take note of the appliance pantry with a sliding barn door. A secondary living area is an added bonus with many possibilities. The home also features a spacious laundry room and covered back deck. If rain on a tin roof, with privacy and country feel, is what you're looking for, call Sabrina today to schedule a viewing!