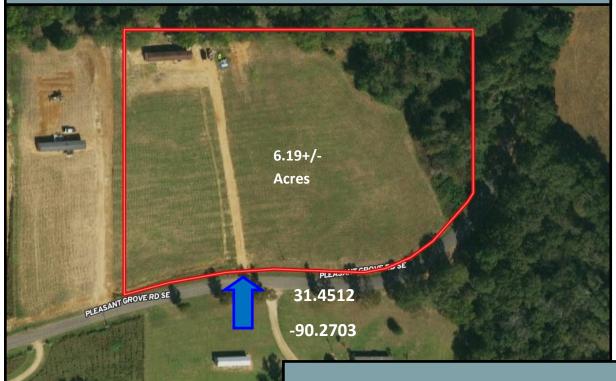

## Spacious Home on 6.19+/- Acres Enterprise School District Lincoln County, MS

3691 Pleasant Grove Road SE Ruth, MS 39662

LOOK AT THIS NEWLY LISTED PROPERTY IN THE ENTERPRISE SCHOOL DISTRICT!! If you are searching for a home with acreage in Lincoln County, MS, look no more! This 2,200+/- square foot, three bedroom, two bath home, situated on 6.19+/- acres, is calling your name! The split floor plan offers spacious living throughout. An oversized master suite features a massive walk-in closet, deep tub for soaking and a walk-in tile and glass shower. The main living area, with a wood-burning fireplace, is central to the kitchen and dining rooms. The massive kitchen island provides seating, storage and an abundance of prep space for cooking and entertaining. This kitchen was made for dancing, lacking nothing, with wall to wall windows for a beautiful view and natural lighting. Take note of the appliance pantry with a sliding barn door. A secondary living area is an added bonus with many possibilities. The home also features a spacious laundry room and covered back deck. If rain on a tin roof, with privacy and country feel, is what you're looking for, call Sabrina today to schedule a viewing!

3691 Pleasant Grove Road SE Ruth, MS 39662

<u>Directions from Hwy 583 in Brookhaven, MS</u>: Travel east onto Topisaw Drive for 2 miles. Turn left onto Pleasant Grove Road; at the stop sign, cross over Mallalieu Drive. The property will be on your left.