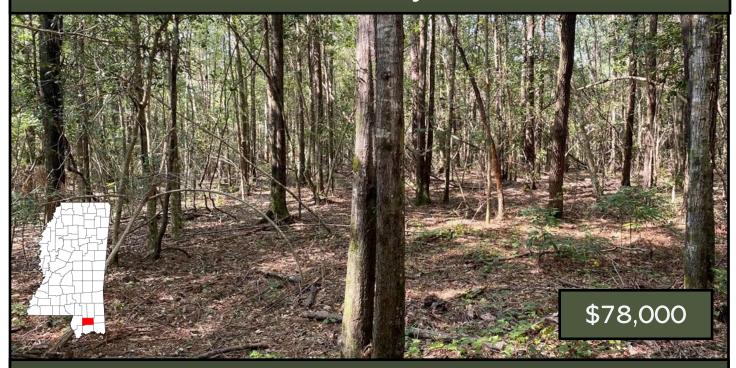

### 20+/- Acre Homesite Stone County, MS

#### 3323 Old Hwy 26 Perkinston, MS 39573

Are you looking for a spot to build your dream home? Check out this 20+/- acre Stone County, MS property situated in Perkinston, just 15 minutes outside of Wiggins. This mixed timber tract offers multiple home sites, ample road frontage on Old Hwy 26, and utilities are available at the road. Whether you're searching for the perfect place to build or just a getaway, this tract is worth a look. Contact Blake today to schedule a showing.