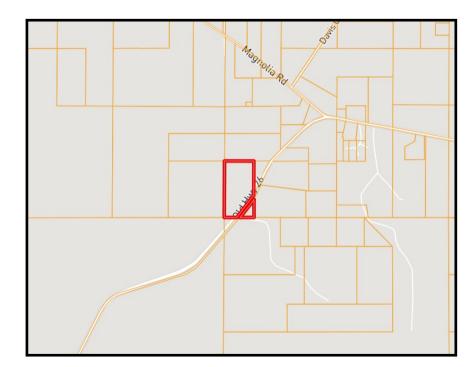

t place to build or just a getaway, this tract is worth a look. Contact Blake today to schedule a showing.

<u>Directions from Exit 29 on I-59S</u>: Turn left onto MS-26 E and travel 9.6 miles to Magnolia Road. Turn right and travel 5.6 miles; make a sharp right turn onto Old Hwy 26. In approximately .5 miles, the property will be on your right.



Information is believed to be accurate but not guaranteed.





TomSmit

BLAKE SASSER, REALTOR® Blake@TomSmithLand.com 601.990.5070 office | 601-757-5027 cell Licensed in MS and LA



Information is believed to be accurate but not guaranteed.

and

# Aerial Map





TomSmit





BLAKE SASSER, REALTOR® Blake@TomSmithLand.com 601.990.5070 office | 601-757-5027 cell Licensed in MS and LA

Information is believed to be accurate but not guaranteed.



## Ownership Map

# Topography Map

TomSmit





BLAKE SASSER, REALTOR® Blake@TomSmithLand.com 601.990.5070 office | 601-757-5027 cell Licensed in MS and LA



Information is believed to be accurate but not guaranteed.



## **Directional Map**

<u>Directions from Exit 29 on I-59S</u>: Turn left onto MS-26 E and travel 9.6 miles to Magnolia Road. Turn right and travel 5.6 miles; make a sharp right turn onto Old Hwy 26. In approximately .5 miles, the property will be on your right.



Information is believed to be accurate but not guaranteed.