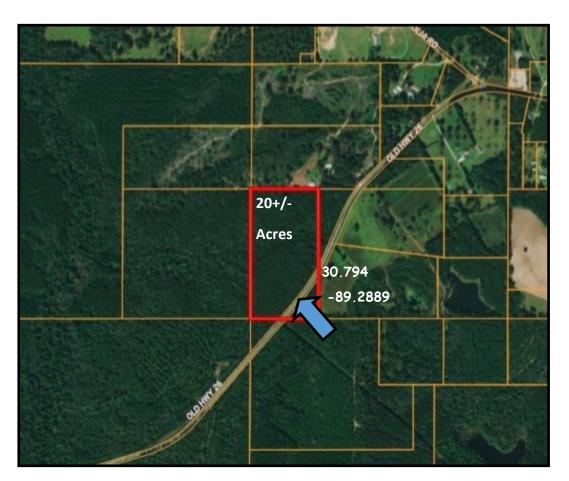

utside of Wiggins. This mixed timber tract offers multiple home sites, ample road frontage on Old Hwy 26, and utilities are available at the road. Whether you're searching for the perfect place to build or just a getaway, this tract is worth a look. Contact Blake today to schedule a showing.

<u>Directions from Exit 29 on I-59S</u>: Turn left onto MS-26 E and travel 9.6 miles to Magnolia Road. Turn right and travel 5.6 miles; make a sharp right turn onto Old Hwy 26. In approximately .5 miles, the property will be on your right.



Information is believed to be accurate but not guaranteed.





TomSmit

BLAKE SASSER, REALTOR® Blake@TomSmithLand.com 601.990.5070 office | 601-757-5027 cell Licensed in MS and LA



Information is believed to be accurate but not guaranteed.

and

# Aerial Map





TomSmit





BLAKE SASSER, REALTOR® Blake@TomSmithLand.com 601.990.5070 office | 601-757-5027 cell Licensed in MS and LA

Information is believed to be accurate but not guaranteed.



## Ownership Map

# Topography Map

TomSmit





BLAKE SASSER, REALTOR® Blake@TomSmithLand.com 601.990.5070 office | 601-757-5027 cell Licensed in MS and LA



Information is believed to be accurate but not guaranteed.



## **Directional Map**

<u>Directions from Exit 29 on I-59S</u>: Turn left onto MS-26 E and travel 9.6 miles to Magnolia Road. Turn right and travel 5.6 miles; make a sharp right turn onto Old Hwy 26. In approximately .5 miles, the property will be on your right.



Information is believed to be accurate but not guaranteed.