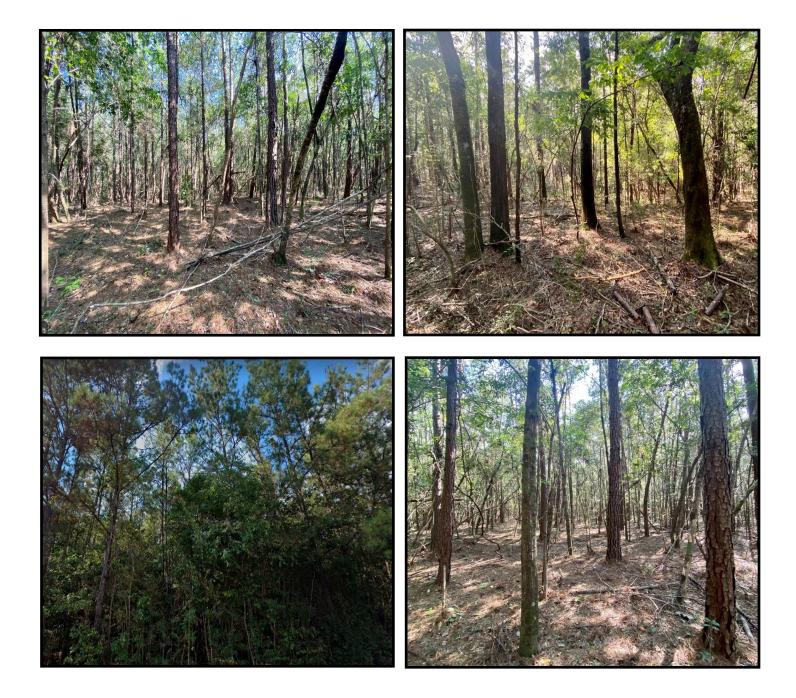

#### 3323 Old Hwy 26 Perkinston, MS 39573

Are you looking for a spot to build your dream home? Check out this 20+/- acre Stone County, MS property situated in Perkinston, just 15 minutes outside of Wiggins. This mixed timber tract offers multiple home sites, ample road frontage on Old Hwy 26, and utilities are available at the road. Whether you're searching for the perfect place to build or just a getaway, this tract is worth a look. Contact Blake today to schedule a showing.