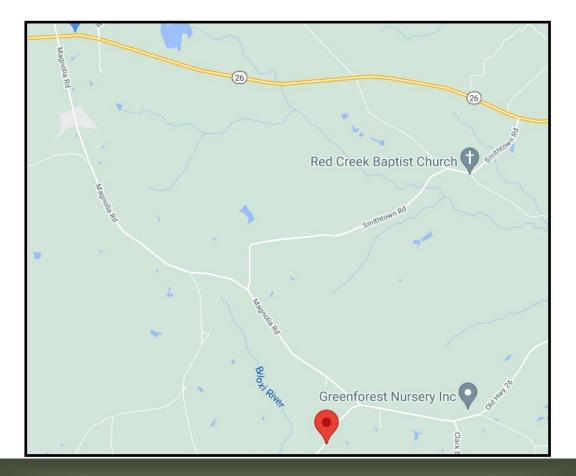

<u>Directions from Exit 29 on I-59S</u>: Turn left onto MS-26 E and travel 9.6 miles to Magnolia Road. Turn right and travel 5.6 miles; make a sharp right turn onto Old Hwy 26. In approximately .5 miles, the property will be on your right.

## **Directional Map**

<u>Directions from Exit 29 on I-59S</u>: Turn left onto MS-26 E and travel 9.6 miles to Magnolia Road. Turn right and travel 5.6 miles; make a sharp right turn onto Old Hwy 26. In approximately .5 miles, the property will be on your right.