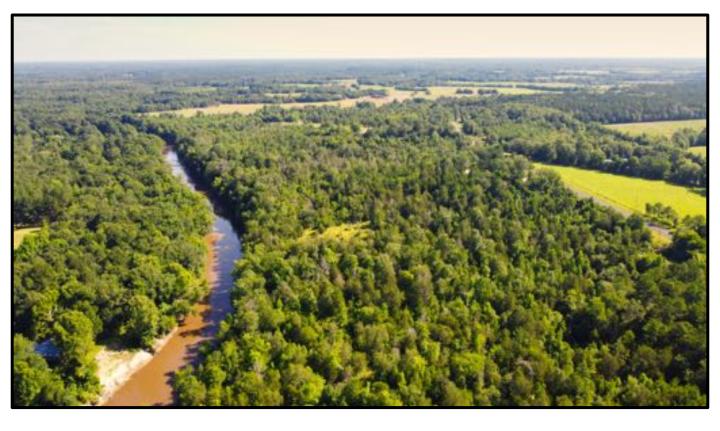

# 115 +/- Acre Recreational tract Clarke County, MS

Are you looking for a recreational tract in Clarke County, MS? Come tour this 115+/- acre beautiful property featuring approximately one mile of frontage on the Chickasawhay River, mature hardwood timber up and down the banks of the river, and mature cedar trees throughout. The property also includes various stages of pine and natural regrowth along with approximately 10 acres of open area on the east side that can be converted to pastures or used as one of the many food plot locations. Multiple stand locations, a small pond, opportunities for food plots and camping areas along the river will catch your attention. An all-weather, paved road traverses the heart of this tracts and leads to an old metal bridge crossing the river. To schedule a private showing, call Brett Carney!