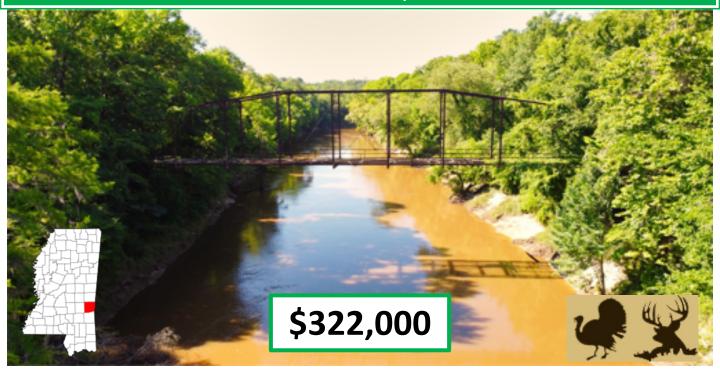

# 115 +/- Acre Recreational tract Clarke County, MS

Are you looking for a recreational tract in Clarke County, MS? Come tour this 115+/- acre beautiful property featuring approximately one mile of frontage on the Chickasawhay River, mature hardwood timber up and down the banks of the river, and mature cedar trees throughout. The property also includes various stages of pine and natural regrowth along with approximately 10 acres of open area on the east side that can be converted to pastures or used as one of the many food plot locations. Multiple stand locations, a small pond, opportunities for food plots and camping areas along the river will catch your attention. An all-weather, paved road traverses the heart of this tracts and leads to an old metal bridge crossing the river. To schedule a private showing, call Brett Carney!