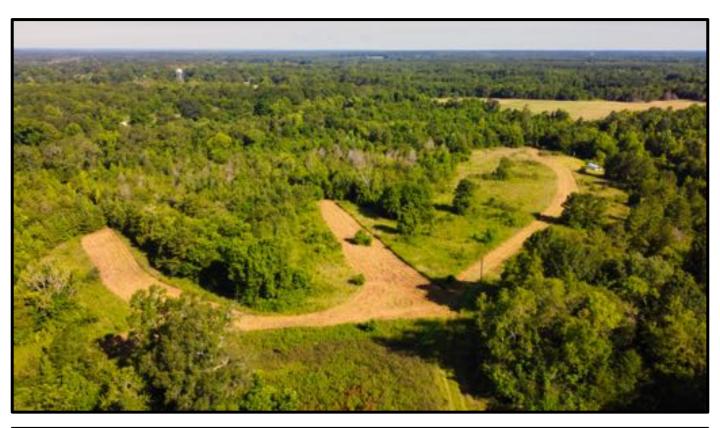

# 115 +/- Acre Recreational tract Clarke County, MS

Are you looking for a recreational tract in Clarke County, MS? Come tour this 115+/- acre beautiful property featuring approximately one mile of frontage on the Chickasawhay River, mature hardwood timber up and down the banks of the river, and mature cedar trees throughout. The property also includes various stages of pine and natural regrowth along with approximately 10 acres of open area on the east side that can be converted to pastures or used as one of the many food plot locations. Multiple stand locations, a small pond, opportunities for food plots and camping areas along the river will catch your attention. An all-weather, paved road traverses the heart of this tracts and leads to an old metal bridge crossing the river. To schedule a private showing, call Brett Carney!