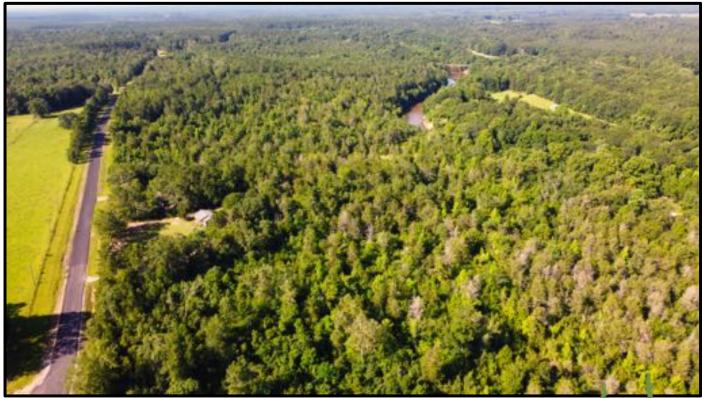

# 115 +/- Acre Recreational tract Clarke County, MS

Are you looking for a recreational tract in Clarke County, MS? Come tour this 115+/- acre beautiful property featuring approximately one mile of frontage on the Chickasawhay River, mature hardwood timber up and down the banks of the river, and mature cedar trees throughout. The property also includes various stages of pine and natural regrowth along with approximately 10 acres of open area on the east side that can be converted to pastures or used as one of the many food plot locations. Multiple stand locations, a small pond, opportunities for food plots and camping areas along the river will catch your attention. An all-weather, paved road traverses the heart of this tracts and leads to an old metal bridge crossing the river. To schedule a private showing, call Brett Carney!