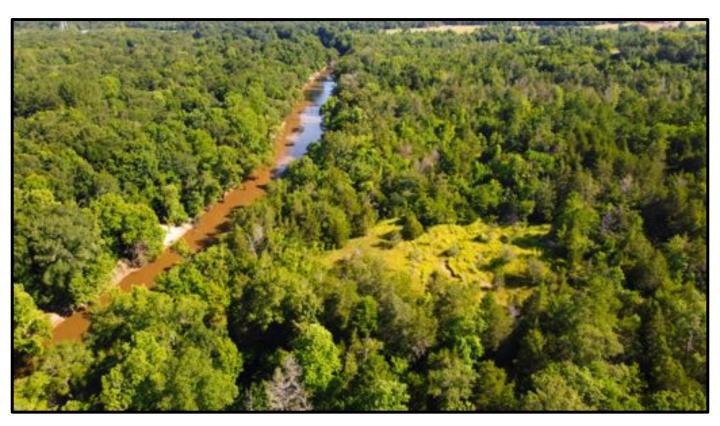

# 115 +/- Acre Recreational tract Clarke County, MS

Are you looking for a recreational tract in Clarke County, MS? Come tour this 115+/- acre beautiful property featuring approximately one mile of frontage on the Chickasawhay River, mature hardwood timber up and down the banks of the river, and mature cedar trees throughout. The property also includes various stages of pine and natural regrowth along with approximately 10 acres of open area on the east side that can be converted to pastures or used as one of the many food plot locations. Multiple stand locations, a small pond, opportunities for food plots and camping areas along the river will catch your attention. An all-weather, paved road traverses the heart of this tracts and leads to an old metal bridge crossing the river. To schedule a private showing, call Brett Carney!