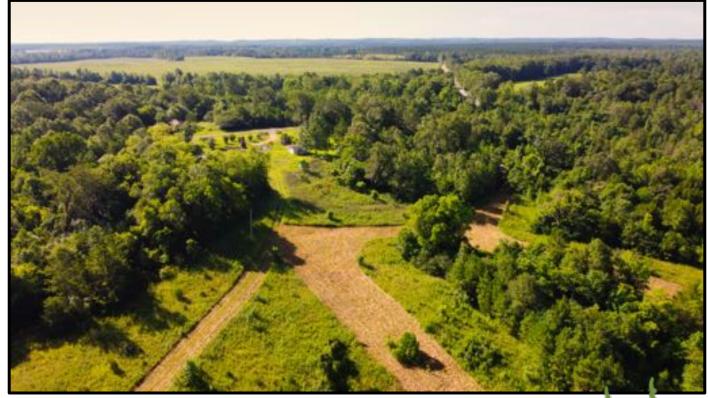

# 115 +/- Acre Recreational tract Clarke County, MS

Are you looking for a recreational tract in Clarke County, MS? Come tour this 115+/- acre beautiful property featuring approximately one mile of frontage on the Chickasawhay River, mature hardwood timber up and down the banks of the river, and mature cedar trees throughout. The property also includes various stages of pine and natural regrowth along with approximately 10 acres of open area on the east side that can be converted to pastures or used as one of the many food plot locations. Multiple stand locations, a small pond, opportunities for food plots and camping areas along the river will catch your attention. An all-weather, paved road traverses the heart of this tracts and leads to an old metal bridge crossing the river. To schedule a private showing, call Brett Carney!