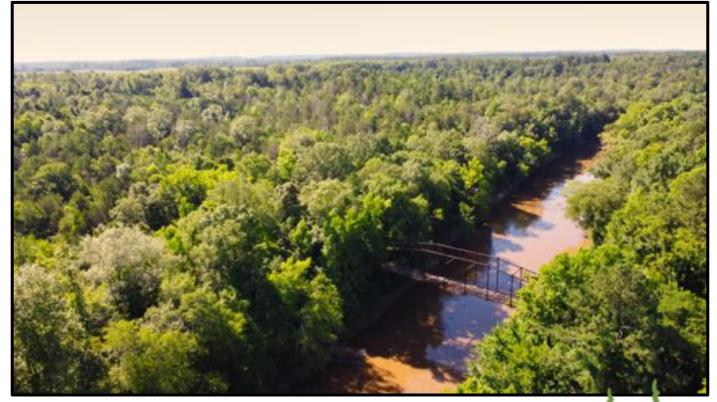

# 115 +/- Acre Recreational tract Clarke County, MS

Are you looking for a recreational tract in Clarke County, MS? Come tour this 115+/- acre beautiful property featuring approximately one mile of frontage on the Chickasawhay River, mature hardwood timber up and down the banks of the river, and mature cedar trees throughout. The property also includes various stages of pine and natural regrowth along with approximately 10 acres of open area on the east side that can be converted to pastures or used as one of the many food plot locations. Multiple stand locations, a small pond, opportunities for food plots and camping areas along the river will catch your attention. An all-weather, paved road traverses the heart of this tracts and leads to an old metal bridge crossing the river. To schedule a private showing, call Brett Carney!