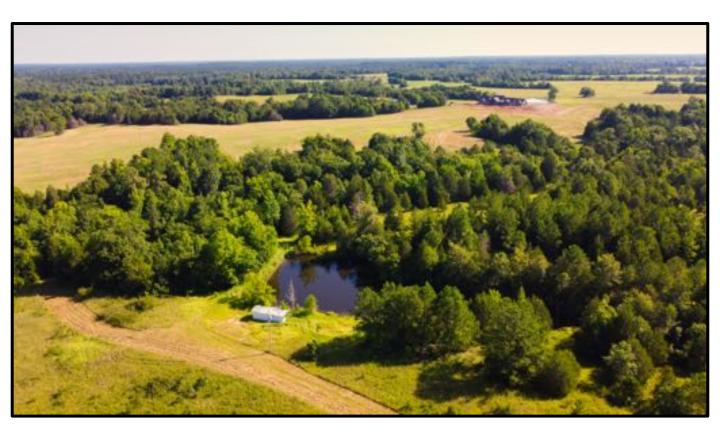

# 115 +/- Acre Recreational tract Clarke County, MS

Are you looking for a recreational tract in Clarke County, MS? Come tour this 115+/- acre beautiful property featuring approximately one mile of frontage on the Chickasawhay River, mature hardwood timber up and down the banks of the river, and mature cedar trees throughout. The property also includes various stages of pine and natural regrowth along with approximately 10 acres of open area on the east side that can be converted to pastures or used as one of the many food plot locations. Multiple stand locations, a small pond, opportunities for food plots and camping areas along the river will catch your attention. An all-weather, paved road traverses the heart of this tracts and leads to an old metal bridge crossing the river. To schedule a private showing, call Brett Carney!