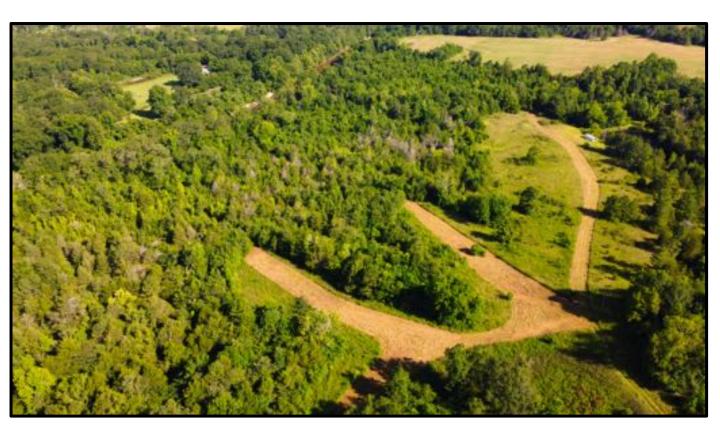

# 115 +/- Acre Recreational tract Clarke County, MS

Are you looking for a recreational tract in Clarke County, MS? Come tour this 115+/- acre beautiful property featuring approximately one mile of frontage on the Chickasawhay River, mature hardwood timber up and down the banks of the river, and mature cedar trees throughout. The property also includes various stages of pine and natural regrowth along with approximately 10 acres of open area on the east side that can be converted to pastures or used as one of the many food plot locations. Multiple stand locations, a small pond, opportunities for food plots and camping areas along the river will catch your attention. An all-weather, paved road traverses the heart of this tracts and leads to an old metal bridge crossing the river. To schedule a private showing, call Brett Carney!