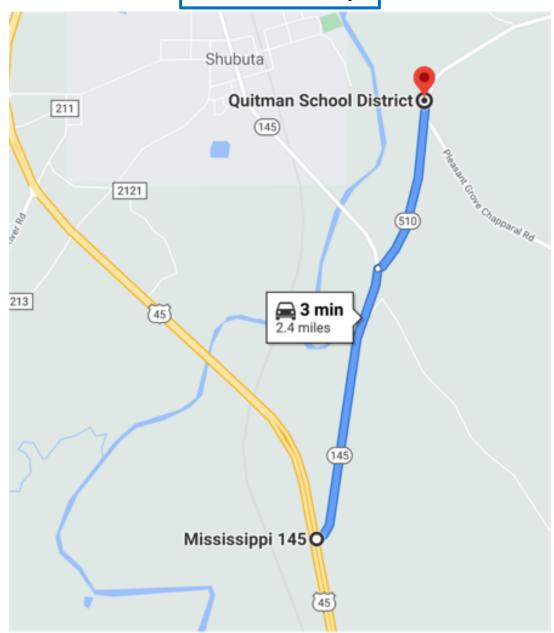

<u>Directions From the Intersection of HWY-45 and MS-145 in Shubuta, MS:</u> Travel northeast on MS-145 for 1.5 miles. Turn right on MS-510 and travel for 1 mile. The property will be on the left, marked with a sign.

### **Directional Map**

## Directions From the Intersection of HWY-45 and MS-145 in Shubuta, MS:

Travel northeast on MS-145 for 1.5 miles. Turn right on MS-510 and travel for 1 mile. The property will be on the left, marked with a sign.