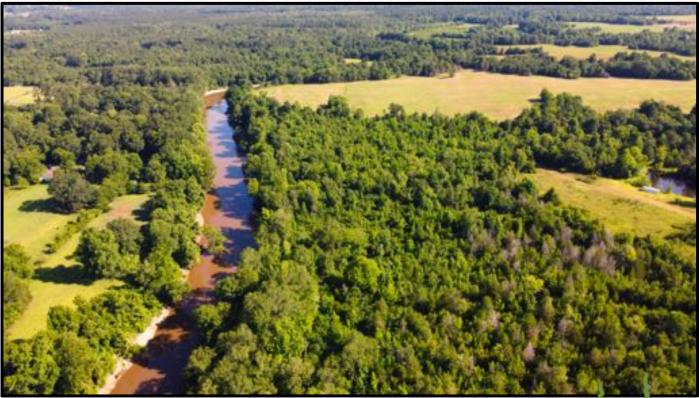

# 115 +/- Acre Recreational tract Clarke County, MS

Are you looking for a recreational tract in Clarke County, MS? Come tour this 115+/- acre beautiful property featuring approximately one mile of frontage on the Chickasawhay River, mature hardwood timber up and down the banks of the river, and mature cedar trees throughout. The property also includes various stages of pine and natural regrowth along with approximately 10 acres of open area on the east side that can be converted to pastures or used as one of the many food plot locations. Multiple stand locations, a small pond, opportunities for food plots and camping areas along the river will catch your attention. An all-weather, paved road traverses the heart of this tracts and leads to an old metal bridge crossing the river. To schedule a private showing, call Brett Carney!