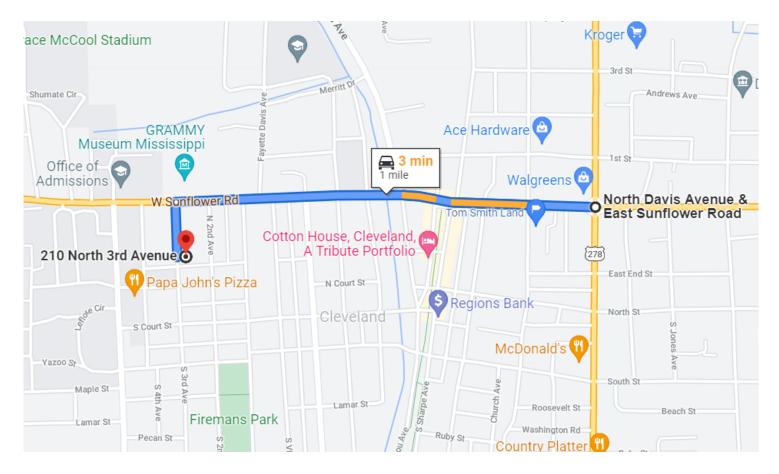

**Directions from the intersection of Hwy 8 and Hwy 61 in Cleveland, MS:** Travel west on East Sunflower Road towards N. Chrisman for approximately 1 mile. Turn left onto N. 3rd Ave and in 0.1 miles the destination will be on the left.

## DIRECTIONAL MAP

#### 210 North Third Ave. Cleveland, MS 38732

<u>Directions from the corner of HWY 61 and HWY 8 in Cleveland, MS</u>: Travel west on E. Sunflower Rd towards N. Chrisman for approximately 1 mil e. Turn left onto N. 3rd Ave and in 0.1 miles the destination will be on the left. **Click for Google Map directions.** 