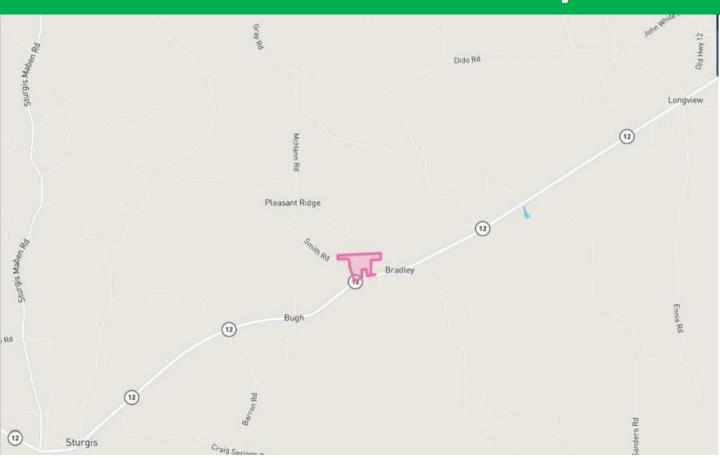

### Directional Map

<u>Directions from Hwy 12 in Starkville MS:</u> Travel west on Hwy 12 for 10.2 miles. Turn right onto Smith Road; the property is on the corner of Hwy 12 and Smith Road.

Call me today!

**WALKER TRANUM, REALTOR®**Walker@TomSmithLand.com
662.268.6333 office | 662.769.1442 cell