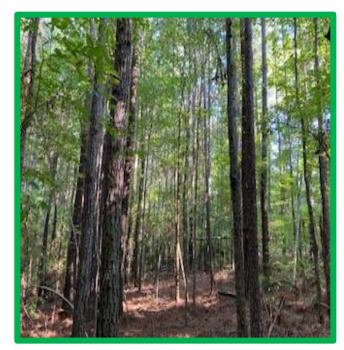

# Hunting & Recreational Tract 50 +/- Acres in Oktibbeha County, MS

Are you looking for a diverse land tract in Oktibbeha County, MS? This 50+/-acre hidden gem is in the Bradley community, on the corner of Hwy 12 and Smith Road, just before Sturgis. This property is home to many deer, turkeys, and other wildlife. Water and utilities are available nearby for this beautiful property to become your forever home site, hunting honey hole, or mini farm! Call Walker to schedule a private tour.