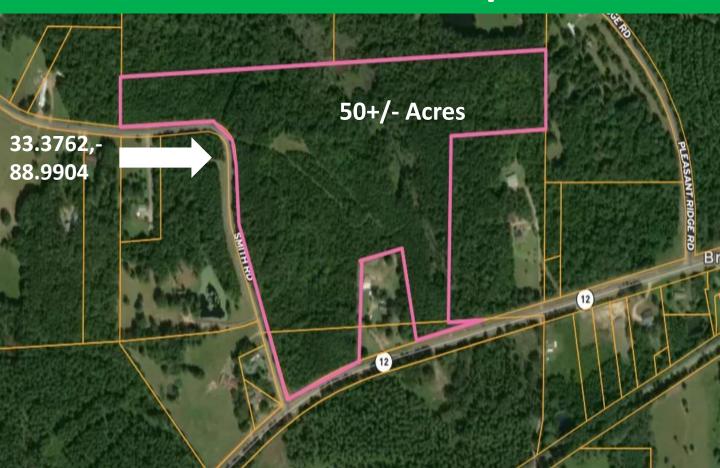

# Aerial Map

# Hunting & Recreational Tract 50 +/- Acres in Oktibbeha County, MS

Are you looking for a diverse land tract in Oktibbeha County, MS? This 50+/-acre hidden gem is in the Bradley community, on the corner of Hwy 12 and Smith Road, just before Sturgis. This property is home to many deer, turkeys, and other wildlife. Water and utilities are available nearby for this beautiful property to become your forever home site, hunting honey hole, or mini farm! Call Walker to schedule a private tour.

### Directional Map

<u>Directions from Hwy 12 in Starkville MS:</u> Travel west on Hwy 12 for 10.2 miles. Turn right onto Smith Road; the property is on the corner of Hwy 12 and Smith Road.

Call me today!