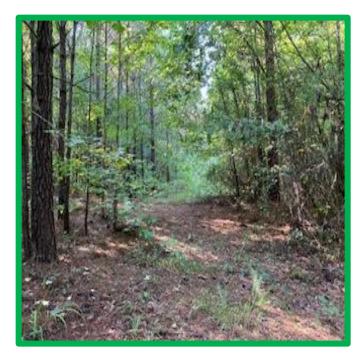

# Hunting & Recreational Tract 50 +/- Acres in Oktibbeha County, MS

Are you looking for a diverse land tract in Oktibbeha County, MS? This 50+/-acre hidden gem is in the Bradley community, on the corner of Hwy 12 and Smith Road, just before Sturgis. This property is home to many deer, turkeys, and other wildlife. Water and utilities are available nearby for this beautiful property to become your forever home site, hunting honey hole, or mini farm! Call Walker to schedule a private tour.