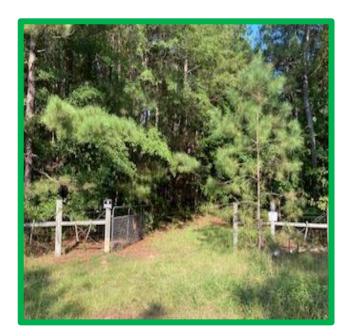

# Hunting & Recreational Tract 50 +/- Acres in Oktibbeha County, MS

Are you looking for a diverse land tract in Oktibbeha County, MS? This 50+/-acre hidden gem is in the Bradley community, on the corner of Hwy 12 and Smith Road, just before Sturgis. This property is home to many deer, turkeys, and other wildlife. Water and utilities are available nearby for this beautiful property to become your forever home site, hunting honey hole, or mini farm! Call Walker to schedule a private tour.