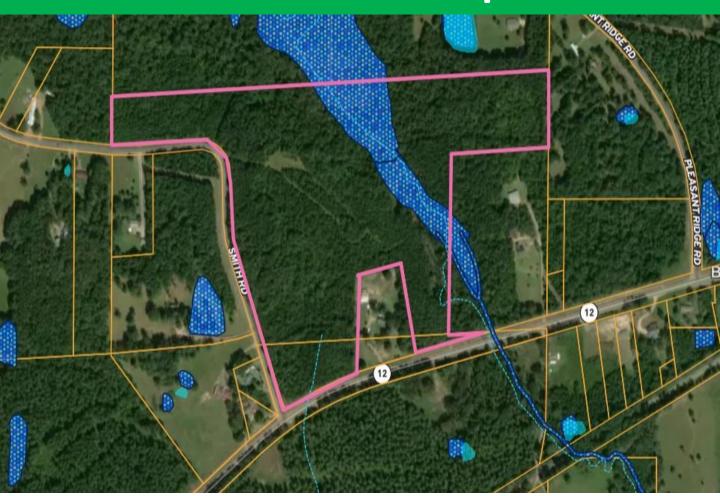

right onto Smith Road; the property is on the corner of Hwy 12 and Smith Road.



Call me today!

**WALKER TRANUM, REALTOR®**Walker@TomSmithLand.com
662.268.6333 office | 662.769.1442 cell













### Call me today!

**WALKER TRANUM, REALTOR®**Walker@TomSmithLand.com
662.268.6333 office | 662.769.1442 cell













#### Call me today!

**WALKER TRANUM, REALTOR®**Walker@TomSmithLand.com
662.268.6333 office | 662.769.1442 cell











### Call me today!

**WALKER TRANUM, REALTOR®**Walker@TomSmithLand.com
662.268.6333 office | 662.769.1442 cell



# Aerial Map





### Call me today!

**WALKER TRANUM, REALTOR®**Walker@TomSmithLand.com
662.268.6333 office | 662.769.1442 cell



#### TomSmithLandandHomes.com

Information is believed to be accurate but not guaranteed

### Flood Map





### Call me today!

**WALKER TRANUM, REALTOR®**Walker@TomSmithLand.com
662.268.6333 office | 662.769.1442 cell



#### TomSmithLandandHomes.com

Information is believed to be accurate but not guaranteed

## Topography Map





Call me today!

**WALKER TRANUM, REALTOR®**Walker@TomSmithLand.com
662.268.6333 office | 662.769.1442 cell



### Ownership Map





Call me today!

**WALKER TRANUM, REALTOR®**Walker@TomSmithLand.com
662.268.6333 office | 662.769.1442 cell



### Directional Map



<u>Directions from Hwy 12 in Starkville MS:</u> Travel west on Hwy 12 for 10.2 miles. Turn right onto Smith Road; the property is on the corner of Hwy 12 and Smith Road.



Call me today!

**WALKER TRANUM, REALTOR®**Walker@TomSmithLand.com
662.268.6333 office | 662.769.1442 cell