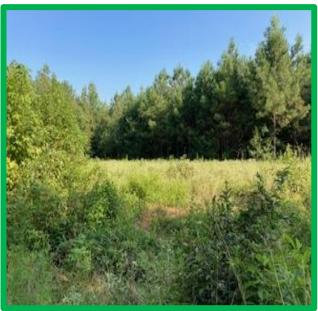

# Hunting & Recreational Tract 50 +/- Acres in Oktibbeha County, MS

Are you looking for a diverse land tract in Oktibbeha County, MS? This 50+/-acre hidden gem is in the Bradley community, on the corner of Hwy 12 and Smith Road, just before Sturgis. This property is home to many deer, turkeys, and other wildlife. Water and utilities are available nearby for this beautiful property to become your forever home site, hunting honey hole, or mini farm! Call Walker to schedule a private tour.