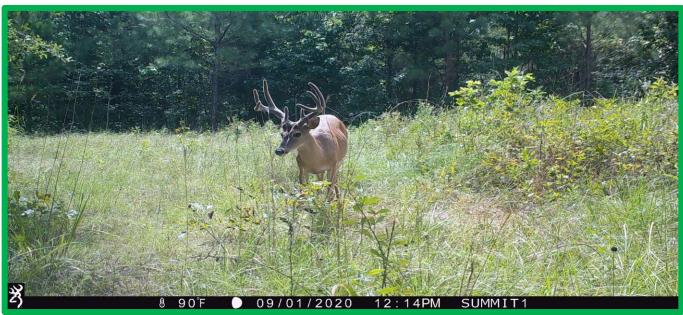

# Hunting & Recreational Tract 50 +/- Acres in Oktibbeha County, MS

Are you looking for a diverse land tract in Oktibbeha County, MS? This 50+/-acre hidden gem is in the Bradley community, on the corner of Hwy 12 and Smith Road, just before Sturgis. This property is home to many deer, turkeys, and other wildlife. Water and utilities are available nearby for this beautiful property to become your forever home site, hunting honey hole, or mini farm! Call Walker to schedule a private tour.