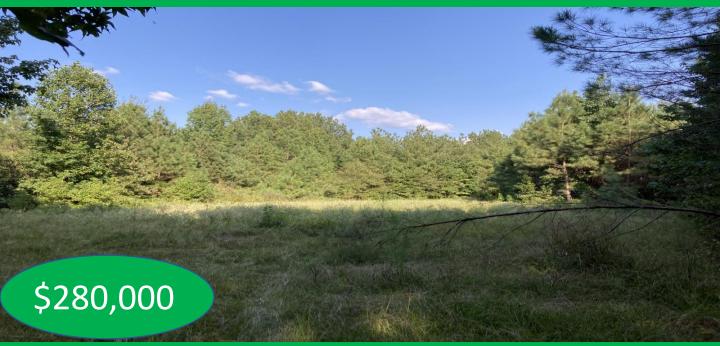

# Hunting & Recreational Tract 50 +/- Acres in Oktibbeha County, MS

Are you looking for a diverse land tract in Oktibbeha County, MS? This 50+/-acre hidden gem is in the Bradley community, on the corner of Hwy 12 and Smith Road, just before Sturgis. This property is home to many deer, turkeys, and other wildlife. Water and utilities are available nearby for this beautiful property to become your forever home site, hunting honey hole, or mini farm! Call Walker to schedule a private tour.