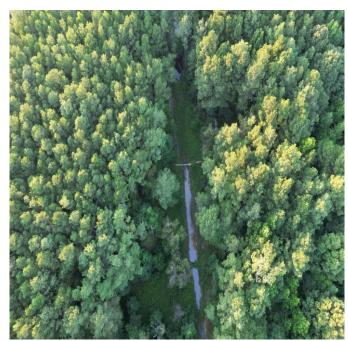

# Hunting & Recreational Tract 50 +/- Acres in Oktibbeha County, MS

Are you looking for a diverse land tract in Oktibbeha County, MS? This 50+/-acre hidden gem is in the Bradley community, on the corner of Hwy 12 and Smith Road, just before Sturgis. This property is home to many deer, turkeys, and other wildlife. Water and utilities are available nearby for this beautiful property to become your forever home site, hunting honey hole, or mini farm! Call Walker to schedule a private tour.