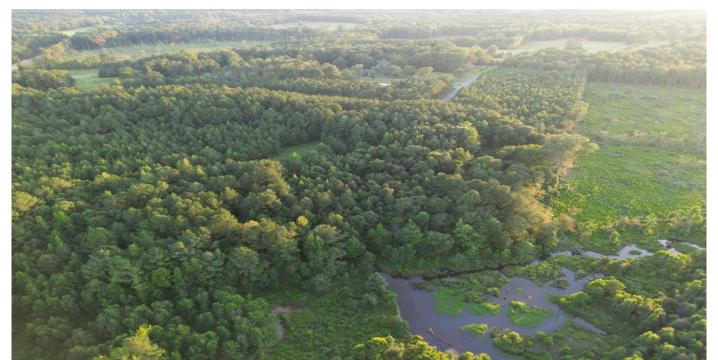

# Hunting & Recreational Tract 50 +/- Acres in Oktibbeha County, MS

Are you looking for a diverse land tract in Oktibbeha County, MS? This 50+/-acre hidden gem is in the Bradley community, on the corner of Hwy 12 and Smith Road, just before Sturgis. This property is home to many deer, turkeys, and other wildlife. Water and utilities are available nearby for this beautiful property to become your forever home site, hunting honey hole, or mini farm! Call Walker to schedule a private tour.