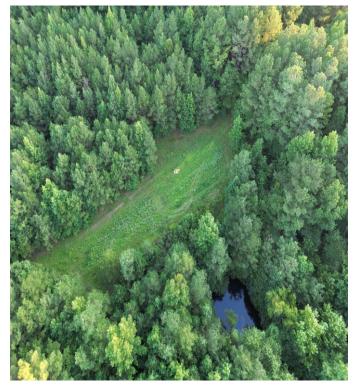

# Hunting & Recreational Tract 50 +/- Acres in Oktibbeha County, MS

Are you looking for a diverse land tract in Oktibbeha County, MS? This 50+/-acre hidden gem is in the Bradley community, on the corner of Hwy 12 and Smith Road, just before Sturgis. This property is home to many deer, turkeys, and other wildlife. Water and utilities are available nearby for this beautiful property to become your forever home site, hunting honey hole, or mini farm! Call Walker to schedule a private tour.