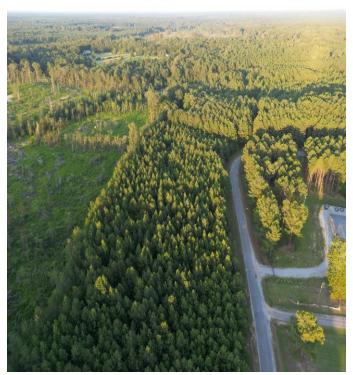

# Hunting & Recreational Tract 50 +/- Acres in Oktibbeha County, MS

Are you looking for a diverse land tract in Oktibbeha County, MS? This 50+/-acre hidden gem is in the Bradley community, on the corner of Hwy 12 and Smith Road, just before Sturgis. This property is home to many deer, turkeys, and other wildlife. Water and utilities are available nearby for this beautiful property to become your forever home site, hunting honey hole, or mini farm! Call Walker to schedule a private tour.

<u>Directions from Hwy 12 in Starkville MS:</u> Travel west on Hwy 12 for 10.2 miles. Turn right onto Smith Road; the property is on the corner of Hwy 12 and Smith Road.

WALKER TRANUM

REALTOR®

Office: 662.268.6333