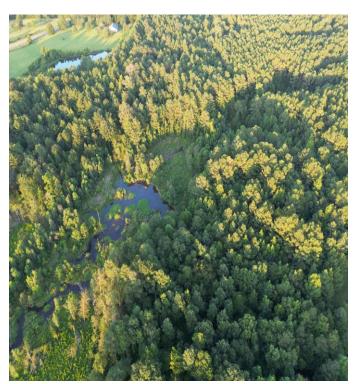

# Hunting & Recreational Tract 50 +/- Acres in Oktibbeha County, MS

Are you looking for a diverse land tract in Oktibbeha County, MS? This 50+/-acre hidden gem is in the Bradley community, on the corner of Hwy 12 and Smith Road, just before Sturgis. This property is home to many deer, turkeys, and other wildlife. Water and utilities are available nearby for this beautiful property to become your forever home site, hunting honey hole, or mini farm! Call Walker to schedule a private tour.