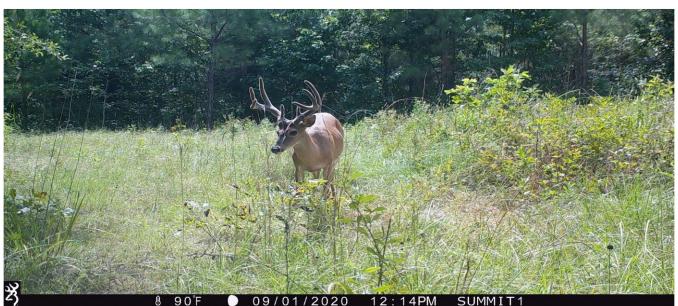

# Hunting & Recreational Tract 50 +/- Acres in Oktibbeha County, MS

Are you looking for a diverse land tract in Oktibbeha County, MS? This 50+/-acre hidden gem is in the Bradley community, on the corner of Hwy 12 and Smith Road, just before Sturgis. This property is home to many deer, turkeys, and other wildlife. Water and utilities are available nearby for this beautiful property to become your forever home site, hunting honey hole, or mini farm! Call Walker to schedule a private tour.