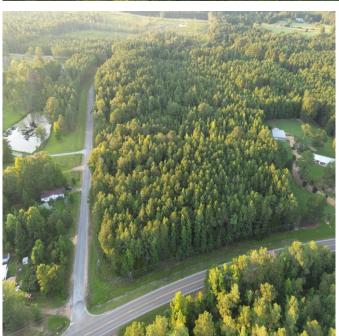

### **Directional Map**

<u>Directions from Hwy 12 in Starkville MS:</u> Travel west on Hwy 12 for 10.2 miles. Turn right onto Smith Road; the property is on the corner of Hwy 12 and Smith Road.

WALKER TRANUM REALTOR®

<u>Directions from Hwy 12 in Starkville MS:</u> Travel west on Hwy 12 for 10.2 miles. Turn right onto Smith Road; the property is on the corner of Hwy 12 and Smith Road.

WALKER TRANUM

REALTOR®

Office: 662.268.6333