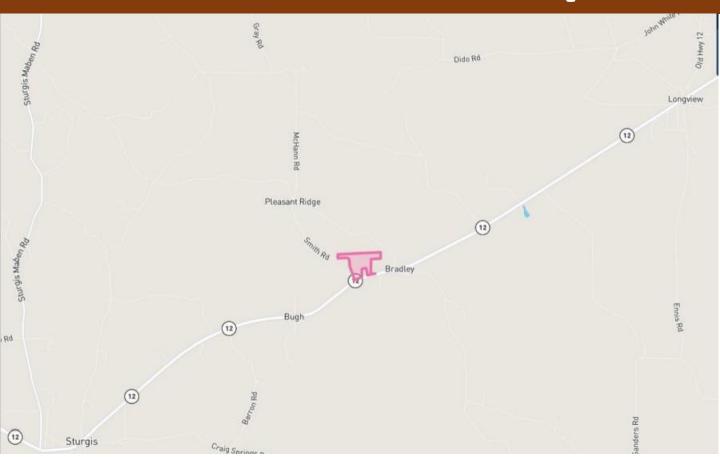

### **Directional Map**

<u>Directions from Hwy 12 in Starkville MS:</u> Travel west on Hwy 12 for 10.2 miles. Turn right onto Smith Road; the property is on the corner of Hwy 12 and Smith Road.

WALKER TRANUM REALTOR®

Office: 662.268.6333 Cell: 662.769.1442

Walker@TomSmithHomes.com

A Real Estate Expert You Can Trust