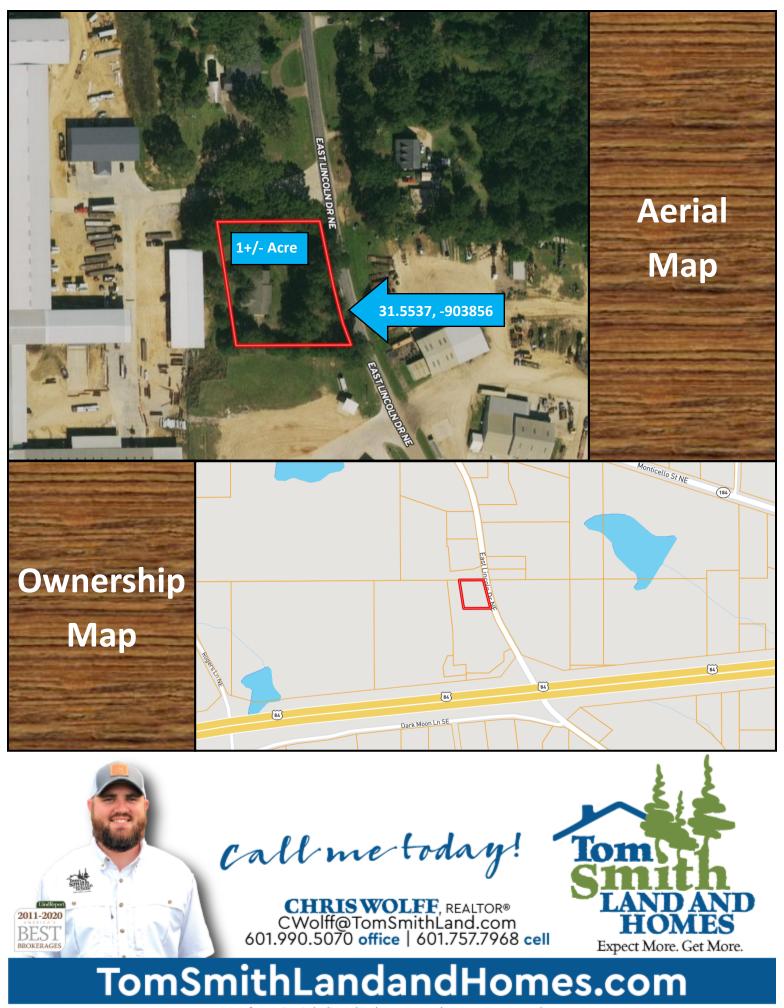

**Directions from Brookhaven, MS:** Travel south on Highway 51. Turn left onto Hwy 84 and travel east for 4.4 miles. At the intersection, turn left onto East Lincoln Road. In approximately 800 feet the home will be on your left.

## TomSmithLandandHomes.com

Directions from Brookhaven, MS: Travel south on Highway 51. Turn left onto Hwy 84 and travel east for 4.4 miles. At the intersection, turn left onto East Lincoln Road. In approximately 800 feet the home will be on your left.