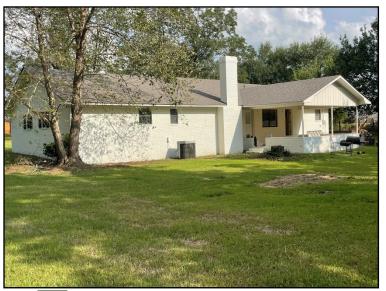

## Lincoln County, MS

Are you in the market for a home with a large yard conveniently located to town? Look no further than this newly updated Lincoln County, MS home! From a full exterior paint job and brand new roof to new interior paint, flooring, countertops, and lighting, this home is ready for new owners. Enter the front door and you'll immediately notice the very large living area with high vaulted ceilings. The separate dining space, just off the kitchen, will make a great formal dining area or home office. All three bedrooms are spacious and feature new, plush carpet and plenty of closet space. Located in the Brookhaven School District, this home is situated on 1+/acre giving you lots of room to enjoy the outdoors. The back of the home has an attached, covered patio perfect for an additional outdoor living space. This home is located only minutes from the heart of Brookhaven and Hwy 84 meaning all amenities you could ever want are nearby! JUMP on the opportunity to make this house your home. Call Chris Wolff today to schedule a private viewing!