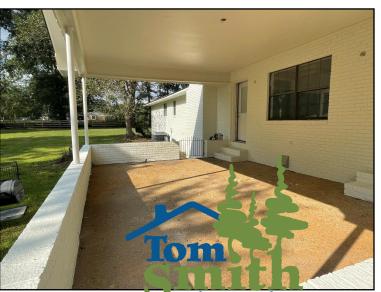

## Lincoln County, MS

Are you in the market for a home with a large yard conveniently located to town? Look no further than this newly updated Lincoln County, MS home! From a full exterior paint job and brand new roof to new interior paint, flooring, countertops, and lighting, this home is ready for new owners. Enter the front door and you'll immediately notice the very large living area with high vaulted ceilings. The separate dining space, just off the kitchen, will make a great formal dining area or home office. All three bedrooms are spacious and feature new, plush carpet and plenty of closet space. Located in the Brookhaven School District, this home is situated on 1+/acre giving you lots of room to enjoy the outdoors. The back of the home has an attached, covered patio perfect for an additional outdoor living space. This home is located only minutes from the heart of Brookhaven and Hwy 84 meaning all amenities you could ever want are nearby! JUMP on the opportunity to make this house your home. Call Chris Wolff today to schedule a private viewing!