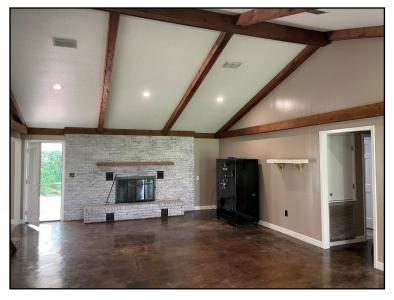

## Lincoln County, MS

Are you in the market for a home with a large yard conveniently located to town? Look no further than this newly updated Lincoln County, MS home! From a full exterior paint job and brand new roof to new interior paint, flooring, countertops, and lighting, this home is ready for new owners. Enter the front door and you'll immediately notice the very large living area with high vaulted ceilings. The separate dining space, just off the kitchen, will make a great formal dining area or home office. All three bedrooms are spacious and feature new, plush carpet and plenty of closet space. Located in the Brookhaven School District, this home is situated on 1+/acre giving you lots of room to enjoy the outdoors. The back of the home has an attached, covered patio perfect for an additional outdoor living space. This home is located only minutes from the heart of Brookhaven and Hwy 84 meaning all amenities you could ever want are nearby! JUMP on the opportunity to make this house your home. Call Chris Wolff today to schedule a private viewing!