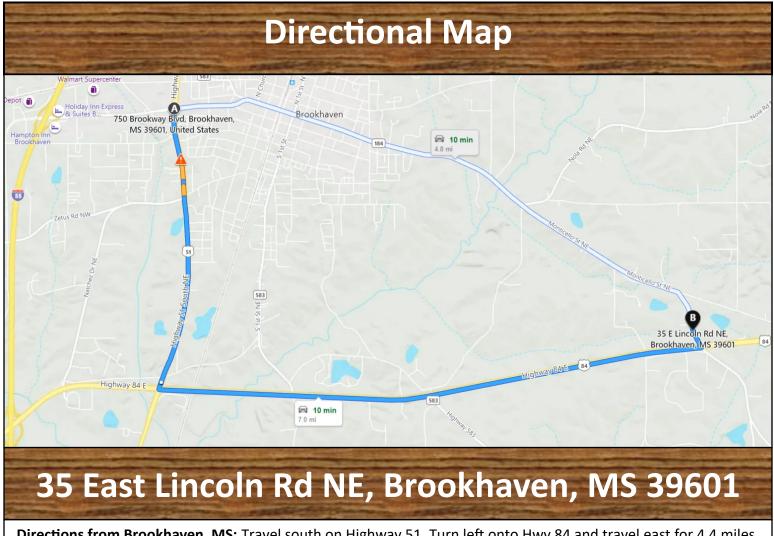

**Directions from Brookhaven, MS:** Travel south on Highway 51. Turn left onto Hwy 84 and travel east for 4.4 miles. At the intersection, turn left onto East Lincoln Road. In approximately 800 feet the home will be on your left.