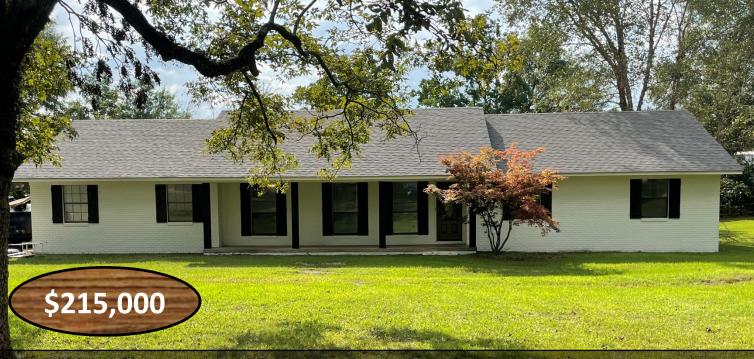

## Beautiful Updated Home 1+/- Acre

## Lincoln County, MS

Are you in the market for a home with a large yard conveniently located to town? Look no further than this newly updated Lincoln County, MS home! From a full exterior paint job and brand new roof to new interior paint, flooring, countertops, and lighting, this home is ready for new owners. Enter the front door and you'll immediately notice the very large living area with high vaulted ceilings. The separate dining space, just off the kitchen, will make a great formal dining area or home office. All three bedrooms are spacious and feature new, plush carpet and plenty of closet space. Located in the Brookhaven School District, this home is situated on 1+/acre giving you lots of room to enjoy the outdoors. The back of the home has an attached, covered patio perfect for an additional outdoor living space. This home is located only minutes from the heart of Brookhaven and Hwy 84 meaning all amenities you could ever want are nearby! JUMP on the opportunity to make this house your home. Call Chris Wolff today to schedule a private viewing!