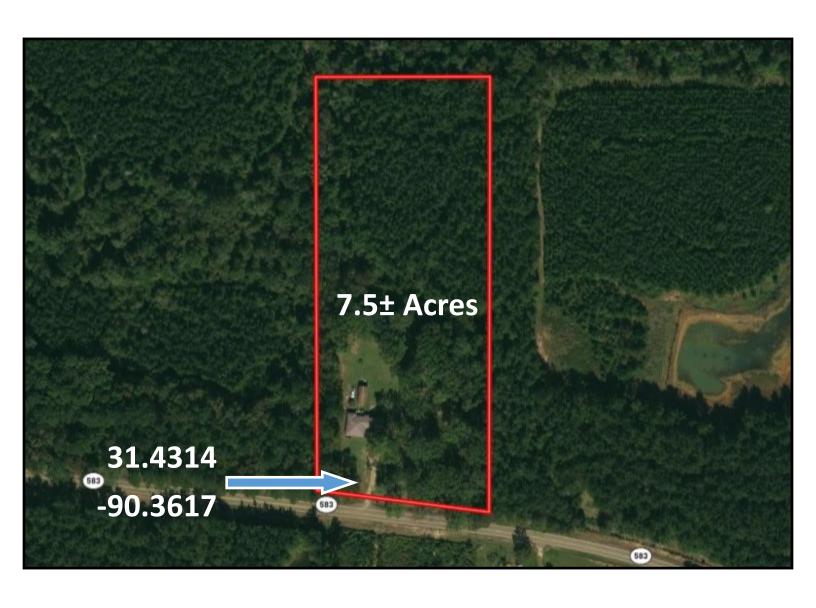

### **AERIAL MAP**

# HOME ON 7.5± ACRES IN LINCOLN COUNTY, MISSISSIPPI

### 2553 Highway 583 Bogue Chitto, Mississippi 39629

Are you in the market for a home with room to roam outdoors, in Lincoln County, MS? Come take a look at this three bedroom, two bath home, situated on 7.5+/- acres in Bogue Chitto. The spacious living room offers wood floors, and the kitchen has lots of storage and counter space. The split floor plan provides privacy with two bedrooms on one side and the primary bedroom on the other. Two of the bedrooms have original wood floors and multiple walk-in closets! The large back deck has composite decking which is sure to endure many family gatherings, grilling sessions, and coffee tastings! This property offers ample space for backyard fun with pets and children, as well as an outbuilding with electricity which sits on a concrete slab. This property is located in the Enterprise School District, approximately 5 minutes from Bogue Chitto and Hwy 51. Contact Trinity to schedule a showing today!