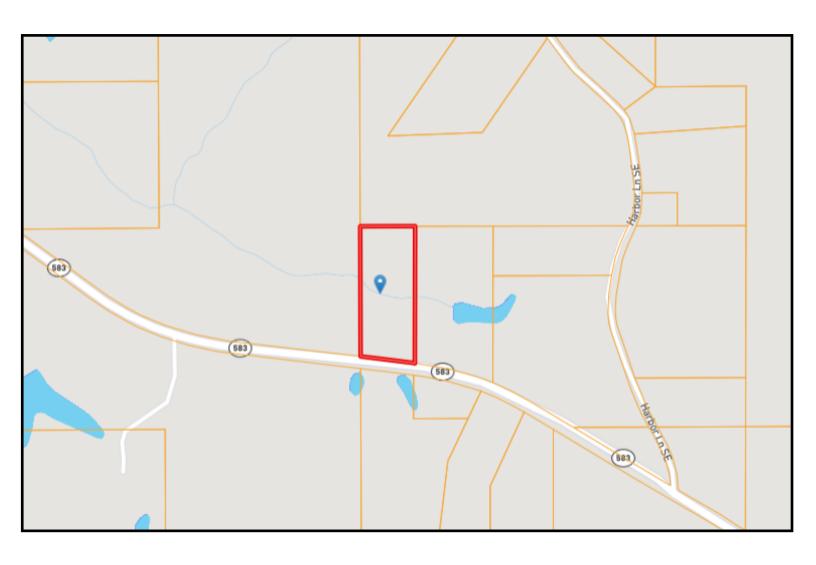

ildren, as well as an outbuilding with electricity which sits on a concrete slab. This property is located in the Enterprise School District, approximately 5 minutes from Bogue Chitto and Hwy 51. Contact Trinity to schedule a showing today!

<u>Directions from Bogue Chitto, MS:</u> Travel east on Bogue Chitto Rd. S for 4 miles, turn right onto Highway 583 S, in 1.6 miles the property will be on the left at 2553 Highway 583.









**TRINITY WEBB**, REALTOR®
Trinity@TomSmithHomes.com
601.990.5070 office | 769.218.7860 cell















**TRINITY WEBB**, REALTOR®
Trinity@TomSmithHomes.com
601.990.5070 office | 769.218.7860 cell















**TRINITY WEBB**, REALTOR®
Trinity@TomSmithHomes.com
601.990.5070 office | 769.218.7860 cell



### **AERIAL MAP**









### **OWNERSHIP MAP**









### **DIRECTIONAL MAP**



<u>Directions from Bogue Chitto, MS:</u> Travel east on Bogue Chitto Rd. S for 4 miles, turn right onto Highway 583 S, in 1.6 miles the property will be on the left at 2553 Highway 583.



**TRINITY WEBB**, REALTOR®
Trinity@TomSmithHomes.com
601.990.5070 office | 769.218.7860 cell