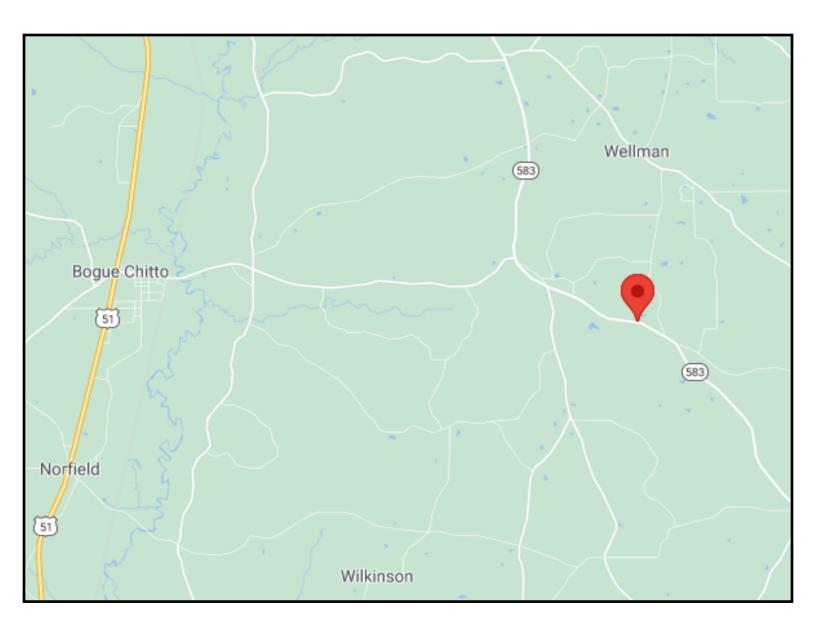

### **DIRECTIONAL MAP**

<u>Directions from Bogue Chitto, MS:</u> Travel east on Bogue Chitto Rd. S for 4 miles, turn right onto Highway 583 S, in 1.6 miles the property will be on the left at 2553 Highway 583.

<u>Directions from Bogue Chitto, MS:</u> Travel east on Bogue Chitto Rd. S for 4 miles, turn right onto Highway 583 S, in 1.6 miles the property will be on the left at 2553 Highway 583.

**TRINITY WEBB**, REALTOR®
Trinity@TomSmithHomes.com
601.990.5070 office | 769.218.7860 cell