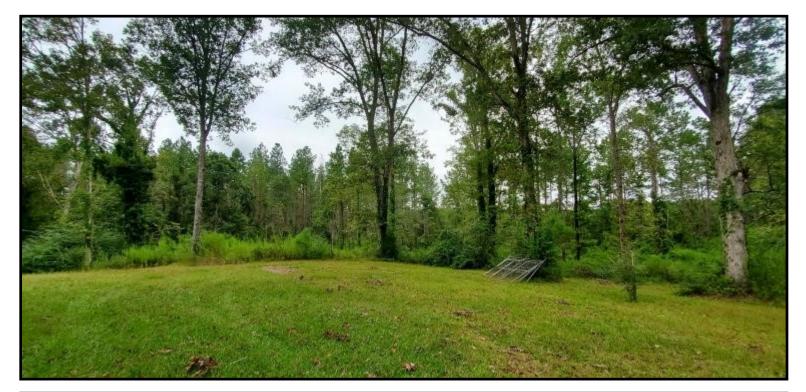

### 2553 Highway 583 Bogue Chitto, Mississippi 39629

Are you in the market for a home with room to roam outdoors, in Lincoln County, MS? Come take a look at this three bedroom, two bath home, situated on 7.5+/- acres in Bogue Chitto. The spacious living room offers wood floors, and the kitchen has lots of storage and counter space. The split floor plan provides privacy with two bedrooms on one side and the primary bedroom on the other. Two of the bedrooms have original wood floors and multiple walk-in closets! The large back deck has composite decking which is sure to endure many family gatherings, grilling sessions, and coffee tastings! This property offers ample space for backyard fun with pets and children, as well as an outbuilding with electricity which sits on a concrete slab. This property is located in the Enterprise School District, approximately 5 minutes from Bogue Chitto and Hwy 51. Contact Trinity to schedule a showing today!