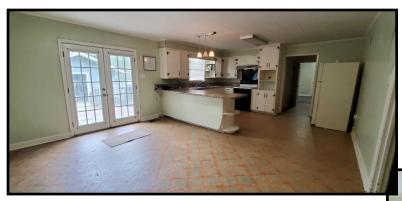

#### 2553 Highway 583 Bogue Chitto, Mississippi 39629

Are you in the market for a home with room to roam outdoors, in Lincoln County, MS? Come take a look at this three bedroom, two bath home, situated on 7.5+/- acres in Bogue Chitto. The spacious living room offers wood floors, and the kitchen has lots of storage and counter space. The split floor plan provides privacy with two bedrooms on one side and the primary bedroom on the other. Two of the bedrooms have original wood floors and multiple walk-in closets! The large back deck has composite decking which is sure to endure many family gatherings, grilling sessions, and coffee tastings! This property offers ample space for backyard fun with pets and children, as well as an outbuilding with electricity which sits on a concrete slab. This property is located in the Enterprise School District, approximately 5 minutes from Bogue Chitto and Hwy 51. Contact Trinity to schedule a showing today!