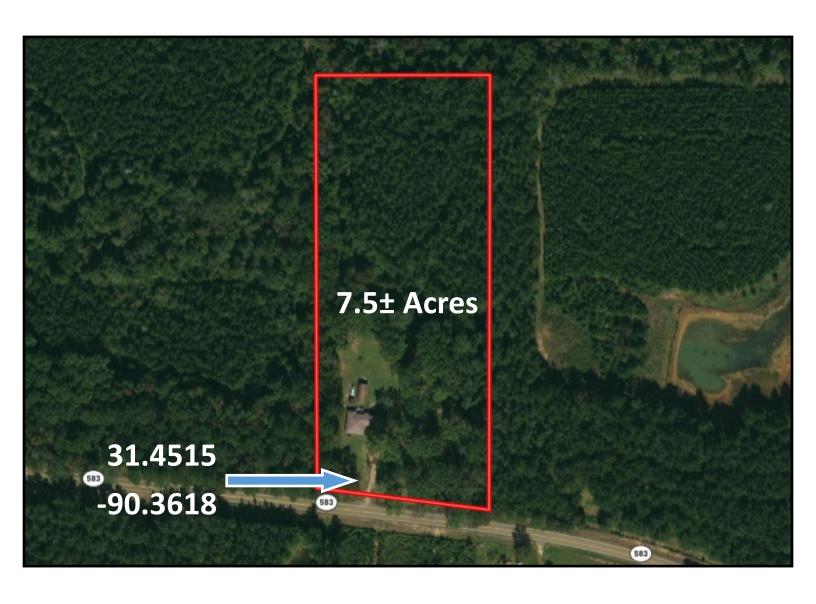

#### **AERIAL MAP**

#### 2553 Highway 583 Bogue Chitto, Mississippi 39629

Are you in the market for a home with room to roam outdoors, in Lincoln County, MS? Come take a look at this three bedroom, two bath home, situated on 7.5+/- acres in Bogue Chitto. The spacious living room offers wood floors, and the kitchen has lots of storage and counter space. The split floor plan provides privacy with two bedrooms on one side and the primary bedroom on the other. Two of the bedrooms have original wood floors and multiple walk-in closets! The large back deck has composite decking which is sure to endure many family gatherings, grilling sessions, and coffee tastings! This property offers ample space for backyard fun with pets and children, as well as an outbuilding with electricity which sits on a concrete slab. This property is located in the Enterprise School District, approximately 5 minutes from Bogue Chitto and Hwy 51. Contact Trinity to schedule a showing today!