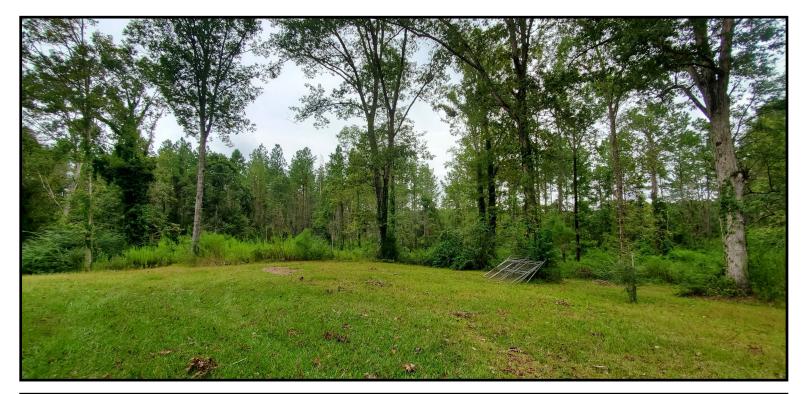

#### 2553 Highway 583 Bogue Chitto, Mississippi 39629

Are you in the market for a home with room to roam outdoors, in Lincoln County, MS? Come take a look at this three bedroom, two bath home, situated on 7.5+/- acres in Bogue Chitto. The spacious living room offers wood floors, and the kitchen has lots of storage and counter space. The split floor plan provides privacy with two bedrooms on one side and the primary bedroom on the other. Two of the bedrooms have original wood floors and multiple walk-in closets! The large back deck has composite decking which is sure to endure many family gatherings, grilling sessions, and coffee tastings! This property offers ample space for backyard fun with pets and children, as well as an outbuilding with electricity which sits on a concrete slab. This property is located in the Enterprise School District, approximately 5 minutes from Bogue Chitto and Hwy 51. Contact Trinity to schedule a showing today!