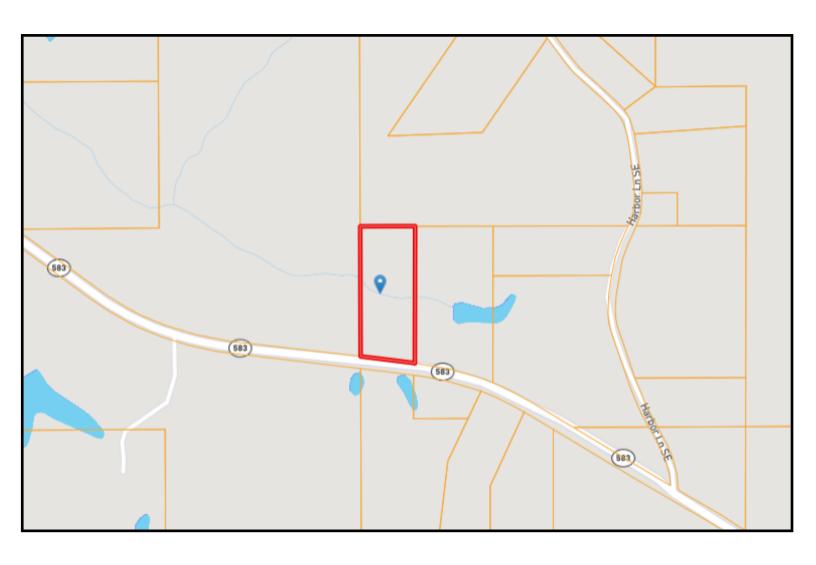

dren, as well as an outbuilding with electricity which sits on a concrete slab. This property is located in the Enterprise School District, approximately 5 minutes from Bogue Chitto and Hwy 51. Contact Trinity to schedule a showing today!

<u>Directions from Bogue Chitto, MS:</u> Travel east on Bogue Chitto Rd. S for 4 miles, turn right onto Highway 583 S, in 1.6 miles the property will be on the left at 2553 Highway 583.









**TRINITY WEBB**, REALTOR® Trinity@TomSmithHomes.com 601.990.5070 office | 769.218.7860 cell















**TRINITY WEBB**, REALTOR®
Trinity@TomSmithHomes.com
601.990.5070 office | 769.218.7860 cell















**TRINITY WEBB**, REALTOR®
Trinity@TomSmithHomes.com
601.990.5070 office | 769.218.7860 cell



#### **AERIAL MAP**









#### **OWNERSHIP MAP**









#### **DIRECTIONAL MAP**



<u>Directions from Bogue Chitto, MS:</u> Travel east on Bogue Chitto Rd. S for 4 miles, turn right onto Highway 583 S, in 1.6 miles the property will be on the left at 2553 Highway 583.



TRINITY WEBB, REALTOR®
Trinity@TomSmithHomes.com
601.990.5070 office | 769.218.7860 cell