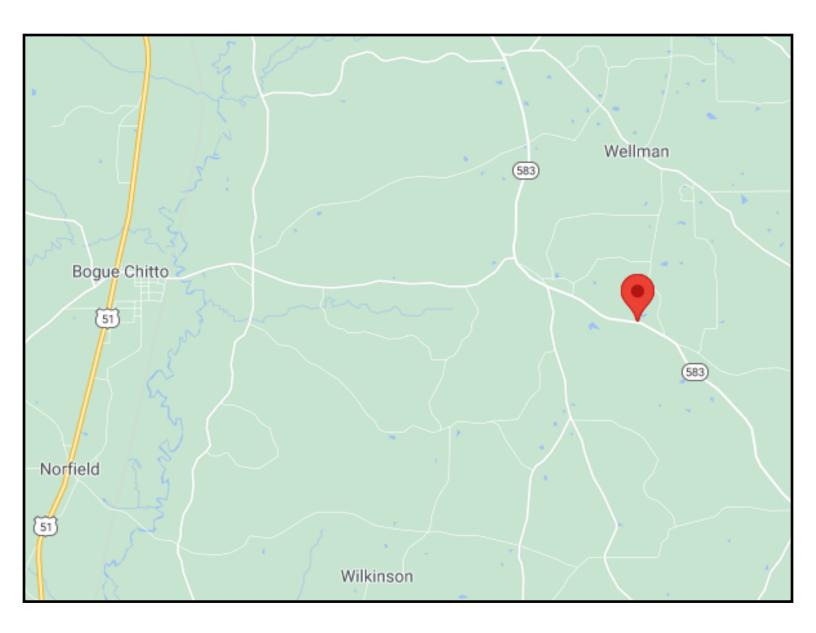

#### **DIRECTIONAL MAP**

<u>Directions from Bogue Chitto, MS:</u> Travel east on Bogue Chitto Rd. S for 4 miles, turn right onto Highway 583 S, in 1.6 miles the property will be on the left at 2553 Highway 583.

<u>Directions from Bogue Chitto, MS:</u> Travel east on Bogue Chitto Rd. S for 4 miles, turn right onto Highway 583 S, in 1.6 miles the property will be on the left at 2553 Highway 583.

**TRINITY WEBB**, REALTOR® Trinity@TomSmithHomes.com 601.990.5070 office | 769.218.7860 cell