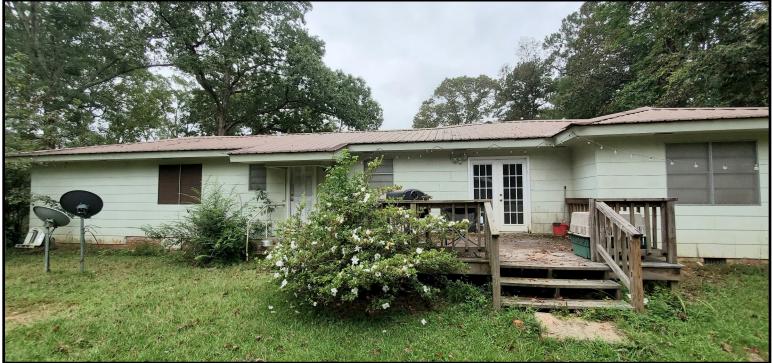

#### 2553 Highway 583 Bogue Chitto, Mississippi 39629

Are you in the market for a home with room to roam outdoors, in Lincoln County, MS? Come take a look at this three bedroom, two bath home, situated on 7.5+/- acres in Bogue Chitto. The spacious living room offers wood floors, and the kitchen has lots of storage and counter space. The split floor plan provides privacy with two bedrooms on one side and the primary bedroom on the other. Two of the bedrooms have original wood floors and multiple walk-in closets! The large back deck has composite decking which is sure to endure many family gatherings, grilling sessions, and coffee tastings! This property offers ample space for backyard fun with pets and children, as well as an outbuilding with electricity which sits on a concrete slab. This property is located in the Enterprise School District, approximately 5 minutes from Bogue Chitto and Hwy 51. Contact Trinity to schedule a showing today!