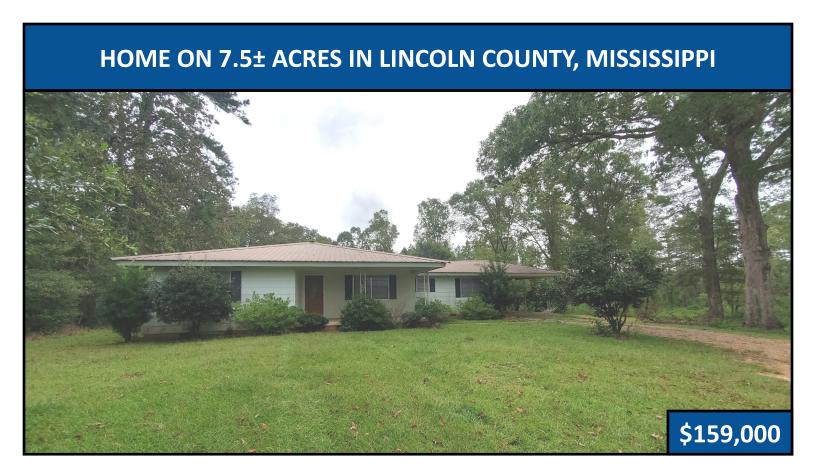

#### 2553 Highway 583 Bogue Chitto, Mississippi 39629

Are you in the market for a home with room to roam outdoors, in Lincoln County, MS? Come take a look at this three bedroom, two bath home, situated on 7.5+/- acres in Bogue Chitto. The spacious living room offers wood floors, and the kitchen has lots of storage and counter space. The split floor plan provides privacy with two bedrooms on one side and the primary bedroom on the other. Two of the bedrooms have original wood floors and multiple walk-in closets! The large back deck has composite decking which is sure to endure many family gatherings, grilling sessions, and coffee tastings! This property offers ample space for backyard fun with pets and children, as well as an outbuilding with electricity which sits on a concrete slab. This property is located in the Enterprise School District, approximately 5 minutes from Bogue Chitto and Hwy 51. Contact Trinity to schedule a showing today!