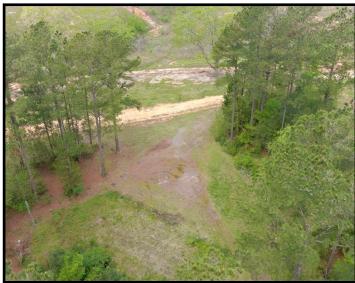

# 38+/- Acres of Pasture Land and Home Site Simpson County, MS

120 Eula Grayson Road Mendenhall, MS 39114

Have you been searching for pasture land in Simpson County, MS? Perhaps you've been looking for a great home site or a place to run livestock, either way this 38+/- acre tract is worth the look. The majority of the property consists of freshly converted pasture land that looks to stretch for miles. Nestled in a grove of mature pine timber is a former home site with all utilities. A small gravel pit is located on the north side of the property, ideal for all kinds of personal projects. Additional acreage is available. Call Blake Sasser today to view this property!