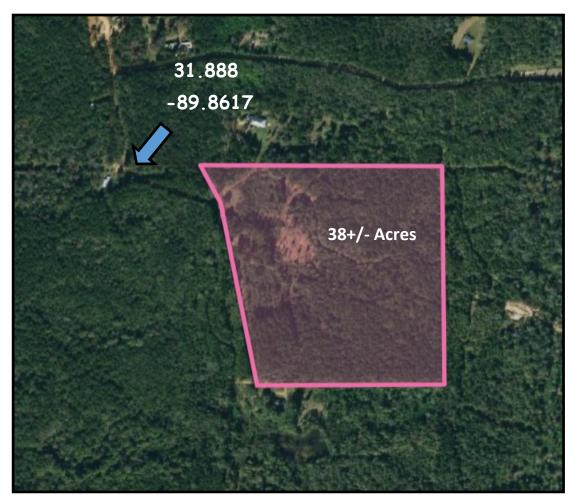

Directions from the Intersection of Hwy 43 and Hwy 13 in Mendenhall, MS: Travel south on HWY 13 for 4.5 miles. Turn left onto Boggan Ridge Road and travel 1 mile. Turn right to stay on Boggan Ridge Road and travel 0.5 miles. Turn left onto Lee Boggan Road, travel 0.7 miles to Lula Grayson Road on the right. Turn on Lula Grayson Road and after .5 miles, continue down a private gravel

### Directional Map

Directions from the Intersection of Hwy 43 and Hwy 13 in Mendenhall, MS: Travel south on HWY 13 for 4.5 miles. Turn left onto Boggan Ridge Road and travel 1 mile. Turn right to stay on Boggan Ridge Road and travel 0.5 miles. Turn left onto Lee Boggan Road, travel 0.7 miles to Lula Grayson Road on the right. Turn on Lula Grayson Road and after .5 miles, continue down a private gravel road, the property will be on the left.

**BLAKE SASSER**, REALTOR® Blake@TomSmithLand.com 601.990.5070 office | 601-757-5027 cell

Aerial Map