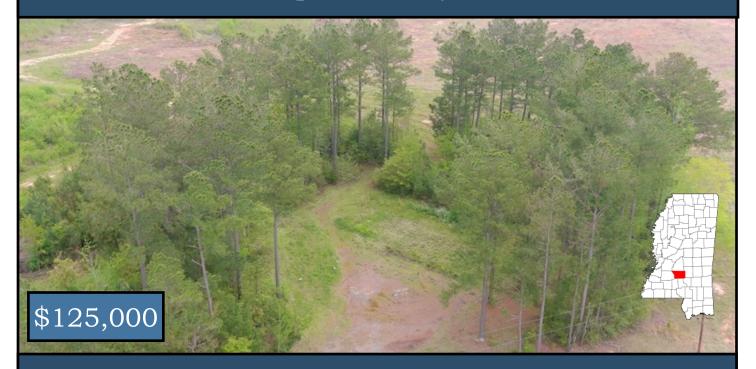

# 38+/- Acres of Pasture Land and Home Site Simpson County, MS

120 Eula Grayson Road Mendenhall, MS 39114

Have you been searching for pasture land in Simpson County, MS? Perhaps you've been looking for a great home site or a place to run livestock, either way this 38+/- acre tract is worth the look. The majority of the property consists of freshly converted pasture land that looks to stretch for miles. Nestled in a grove of mature pine timber is a former home site with all utilities. A small gravel pit is located on the north side of the property, ideal for all kinds of personal projects. Additional acreage is available. Call Blake Sasser today to view this property!