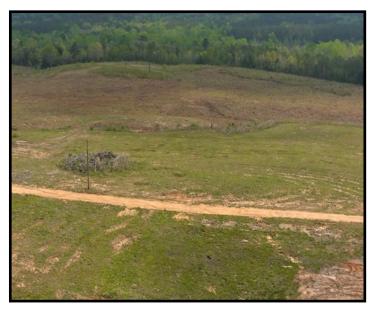

# 38+/- Acres of Pasture Land and Home Site Simpson County, MS

120 Eula Grayson Road Mendenhall, MS 39114

Have you been searching for pasture land in Simpson County, MS? Perhaps you've been looking for a great home site or a place to run livestock, either way this 38+/- acre tract is worth the look. The majority of the property consists of freshly converted pasture land that looks to stretch for miles. Nestled in a grove of mature pine timber is a former home site with all utilities. A small gravel pit is located on the north side of the property, ideal for all kinds of personal projects. Additional acreage is available. Call Blake Sasser today to view this property!