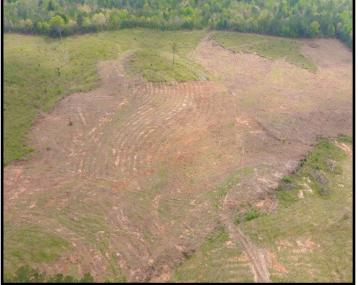

# 38+/- Acres of Pasture Land and Home Site Simpson County, MS

120 Eula Grayson Road Mendenhall, MS 39114

Have you been searching for pasture land in Simpson County, MS? Perhaps you've been looking for a great home site or a place to run livestock, either way this 38+/- acre tract is worth the look. The majority of the property consists of freshly converted pasture land that looks to stretch for miles. Nestled in a grove of mature pine timber is a former home site with all utilities. A small gravel pit is located on the north side of the property, ideal for all kinds of personal projects. Additional acreage is available. Call Blake Sasser today to view this property!