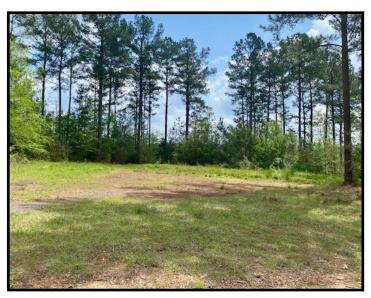

# 38+/- Acres of Pasture Land and Home Site Simpson County, MS

120 Eula Grayson Road Mendenhall, MS 39114

Have you been searching for pasture land in Simpson County, MS? Perhaps you've been looking for a great home site or a place to run livestock, either way this 38+/- acre tract is worth the look. The majority of the property consists of freshly converted pasture land that looks to stretch for miles. Nestled in a grove of mature pine timber is a former home site with all utilities. A small gravel pit is located on the north side of the property, ideal for all kinds of personal projects. Additional acreage is available. Call Blake Sasser today to view this property!