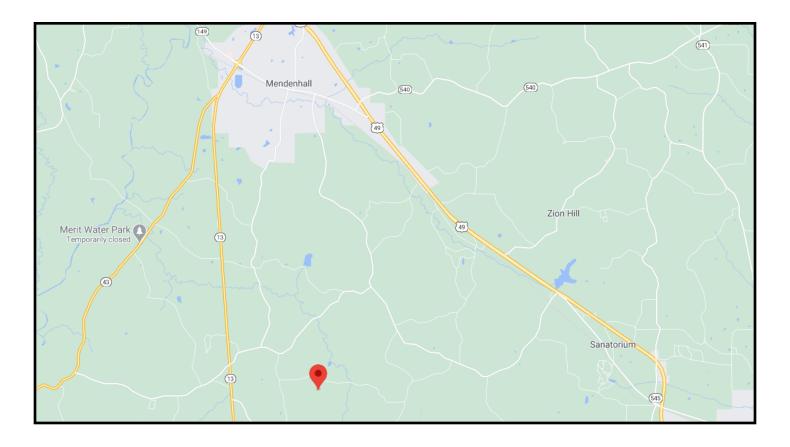

Directions from the Intersection of Hwy 43 and Hwy 13 in Mendenhall, MS: Travel south on HWY 13 for 4.5 miles. Turn left onto Boggan Ridge Road and travel 1 mile. Turn right to stay on Boggan Ridge Road and travel 0.5 miles. Turn left onto Lee Boggan Road, travel 0.7 miles to Lula Grayson Road on the right. Turn on Lula Grayson Road and after .5 miles, continue down a private gravel

### Directional Map

Directions from the Intersection of Hwy 43 and Hwy 13 in Mendenhall, MS: Travel south on HWY 13 for 4.5 miles. Turn left onto Boggan Ridge Road and travel 1 mile. Turn right to stay on Boggan Ridge Road and travel 0.5 miles. Turn left onto Lee Boggan Road, travel 0.7 miles to Lula Grayson Road on the right. Turn on Lula Grayson Road and after .5 miles, continue down a private gravel road, the property will be on the left.