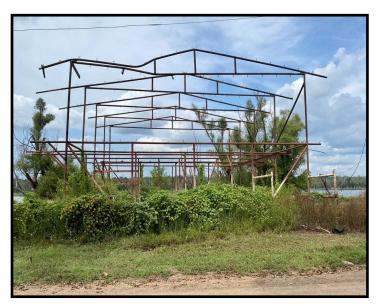

### 519 Minorca Rd Vidalia, LA 71737

Are you searching for the perfect place for a river camp...take a look at this 0.46+/- acre waterfront lot in Concordia Parish, LA. The property is located on MinorcaRoad on the OldRiver, convenient to the towns of Vidalia and Natchez. The majority of the lot is cement and all utilities are on site. Remnants of a former camp frame would be an ideal start for a camp ofyour own. Whetheryour passion is fishing, duck hunting, oryou just want a place to get away, this place is worth considering. Park a camper today whileyou build tomorrow! Call Blake Sasser today.