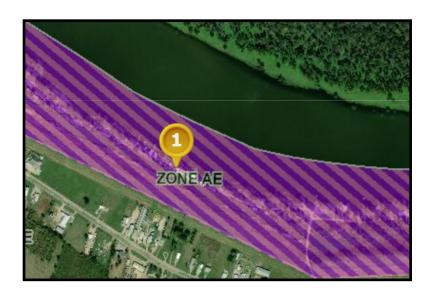

BLAKE SASSER, REALTOR®
Blake@TomSmithLand.com
601.990.5070 office | 601-757-5027 cell
Licensed in MS and LA

Aerial Map

Flood Map

**BLAKE SASSER**, REALTOR®
Blake@TomSmithLand.com
601.990.5070 office | 601-757-5027 cell
Licensed in MS and LA