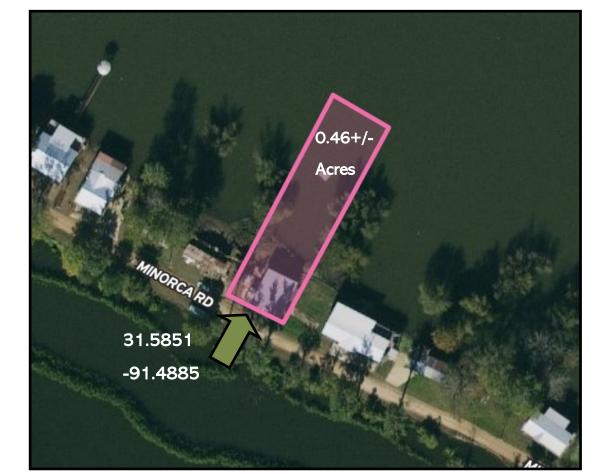

# Water Front Camp Site on 0.46+/- Acres Concordia Parish, LA

### 519 Minorca Rd Vidalia, LA 71737

Are you searching for the perfect place for a river camp...take a look at this 0.46+/- acre waterfront lot in Concordia Parish, LA. The property is located on MinorcaRoad on the OldRiver, convenient to the towns of Vidalia and Natchez. The majority of the lot is cement and all utilities are on site. Remnants of a former camp frame would be an ideal start for a camp ofyour own. Whetheryour passion is fishing, duck hunting, oryou just want a place to get away, this place is worth considering. Park a camper today whileyou build tomorrow! Call Blake Sasser today.