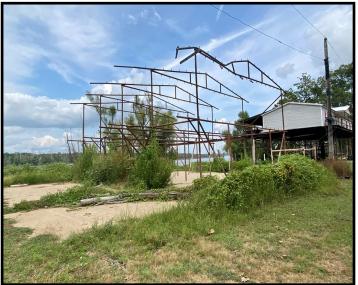

### 519 Minorca Rd Vidalia, LA 71737

Are you searching for the perfect place for a river camp...take a look at this 0.46+/- acre waterfront lot in Concordia Parish, LA. The property is located on MinorcaRoad on the OldRiver, convenient to the towns of Vidalia and Natchez. The majority of the lot is cement and all utilities are on site. Remnants of a former camp frame would be an ideal start for a camp ofyour own. Whetheryour passion is fishing, duck hunting, oryou just want a place to get away, this place is worth considering. Park a camper today whileyou build tomorrow! Call Blake Sasser today.