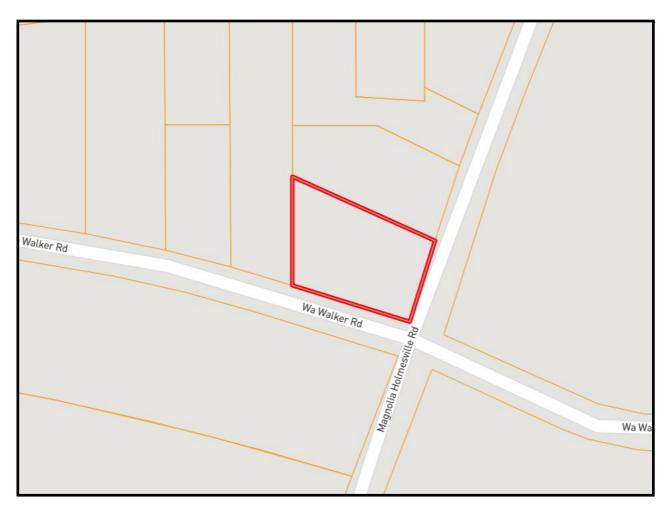

# **Directional Map**

#### 8083 Magnolia Holmesville Road McComb, MS 39648

<u>Directions from I-55 South in McComb, MS</u>: Take exit 15 and turn left onto US-98 towards Tylertown. Drive10 miles and turn right onto Magnolia Holmesville Road. The destination is on your right in 0.5 miles.

<u>Directions from I-55 South in McComb, MS</u>: Take exit 15 and turn left onto US- 98 towards Tylertown. Drive10 miles and turn right onto Magnolia Holmesville Road. The destination is on your right in 0.5 miles.