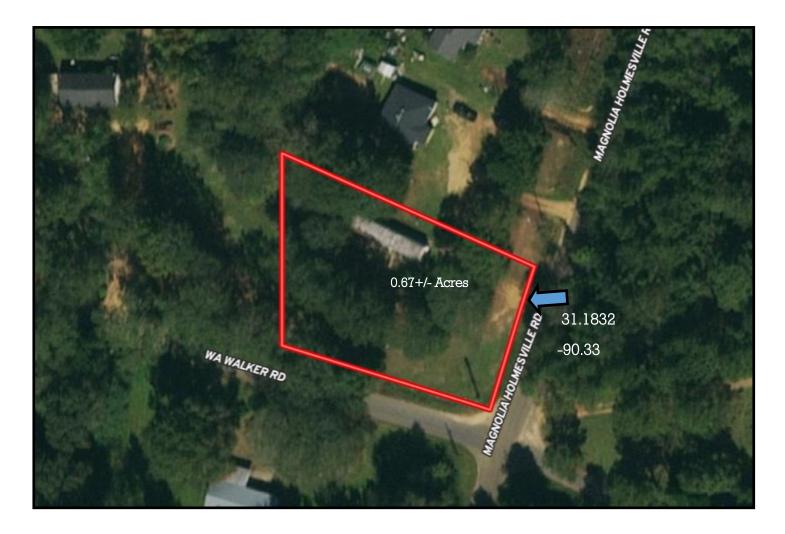

Residential Corner Lot Pike County, MS



#### 8083 Magnolia Holmesville Rd McComb, MS 39648



This 0.67+/- acre Pike County, MS residential property is located on the corner of Walker Road and Magnolia Holmesville Road in McComb. Electricity, water and septic are available on site. Currently, a mobile home is on the property but it is not included in the sale. This property is in South Pike School District and just minutes from Interstate 55, and the amenities of McComb and Magnolia. Properties like this are a rare find, call Nicole or Trinity today to schedule a viewing!

<u>Directions from I-55 South in McComb, MS</u>: Take exit 15 and turn left onto US- 98 towards Tylertown. Drive10 miles and turn right onto Magnolia Holmesville Road. The destination is on your right in 0.5 miles.





### Aerial Map





### **Ownership Map**





# **Directional Map**



#### 8083 Magnolia Holmesville Road McComb, MS 39648

<u>Directions from I-55 South in McComb, MS</u>: Take exit 15 and turn left onto US-98 towards Tylertown. Drive10 miles and turn right onto Magnolia Holmesville Road. The destination is on your right in 0.5 miles.