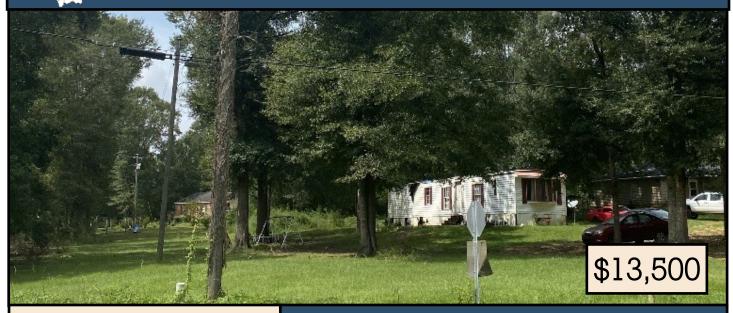

## .67+/- Acre Residential Corner Lot Pike County, MS

#### 8083 Magnolia Holmesville Rd McComb, MS 39648

This 0.67+/- acre Pike County, MS residential property is located on the corner of Walker Road and Magnolia Holmesville Road in McComb. Electricity, water and septic are available on site. Currently, a mobile home is on the property but it is not included in the sale. This property is in South Pike School District and just minutes from Interstate 55, and the amenities of McComb and Magnolia. Properties like this are a rare find, call Nicole or Trinity today to schedule a viewing!