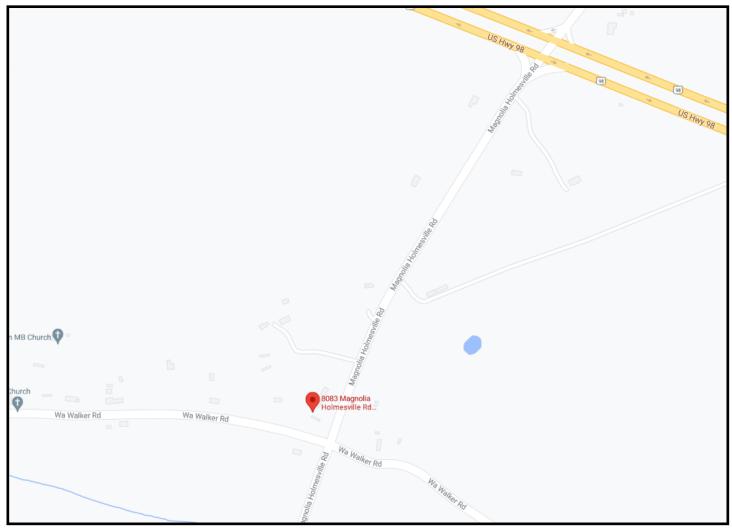

<u>Directions from I-55 South in McComb, MS</u>: Take exit 15 and turn left onto US- 98 towards Tylertown. Drive10 miles and turn right onto Magnolia Holmesville Road. The destination is on your right in 0.5 miles.

# **Directional Map**

#### 8083 Magnolia Holmesville Road McComb, MS 39648

<u>Directions from I-55 South in McComb, MS</u>: Take exit 15 and turn left onto US-98 towards Tylertown. Drive10 miles and turn right onto Magnolia Holmesville Road. The destination is on your right in 0.5 miles.