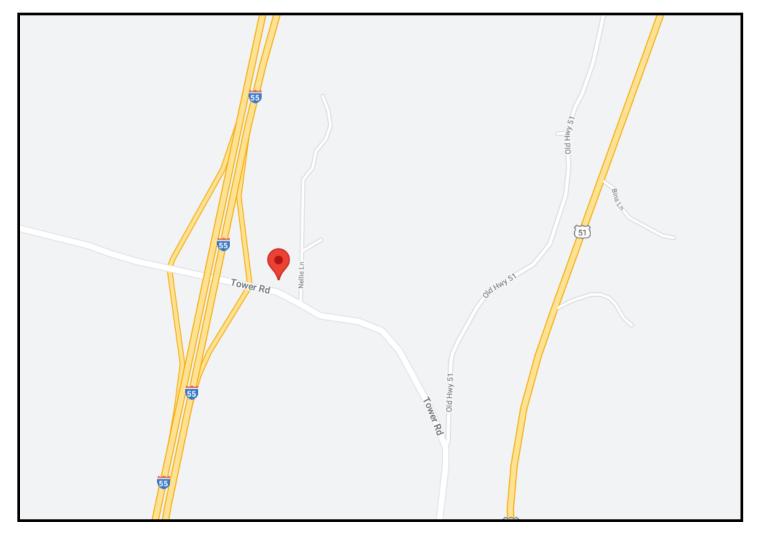

## Directional Map

<u>Directions from 155 N in Brookhaven, MS</u>: Take exit 56 and stay right. The property will be the first drive on your left.