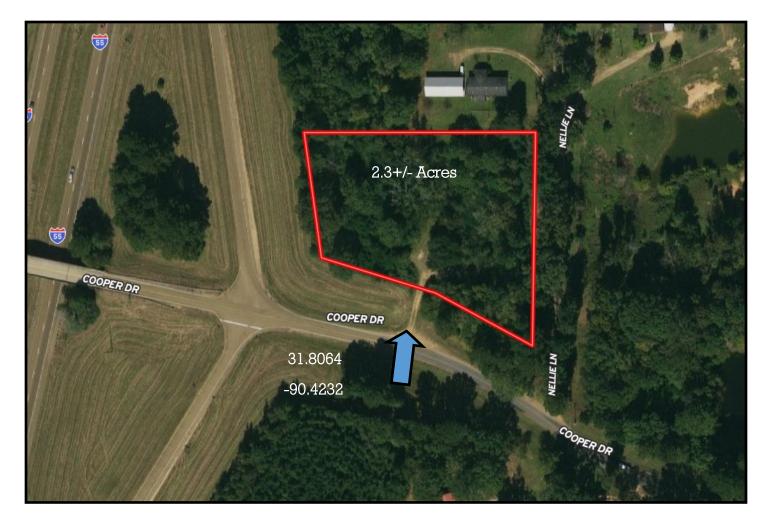

<u>Directions from 155 N in Brookhaven, MS</u>: Take exit 56 and stay right. The property will be the first drive on your left.

Aerial Map

Ownership Map

## Directional Map

<u>Directions from 155 N in Brookhaven, MS</u>: Take exit 56 and stay right. The property will be the first drive on your left.