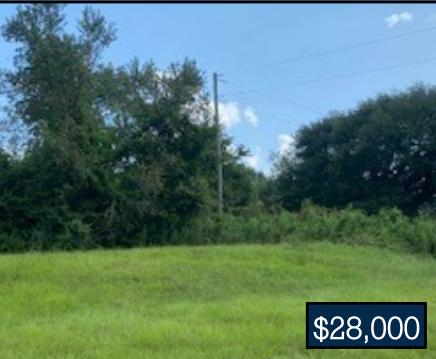

## 2.3+/- Acre Home Site Copiah County, MS

This Copiah County, MS property is conveniently located directly off of Interstate 55 at the Martinsville exit in Hazlehurst. This 2.3+/- acre tract has beautiful hardwoods and a perfect hilltop for a home. You can quickly jump on the interstate and be in Jackson in 30 minutes, Brookhaven in 20 minutes and take your boat to Lake Lincoln in 15 minutes. While this property would be a nice home spot, it could get zoned commercial with some effort. The property can be seen from the interstate and is situated on the corner of the on ramp to I-55. While you are planning your dream house or business, someone else is calling for a showing. Call Nicole today!