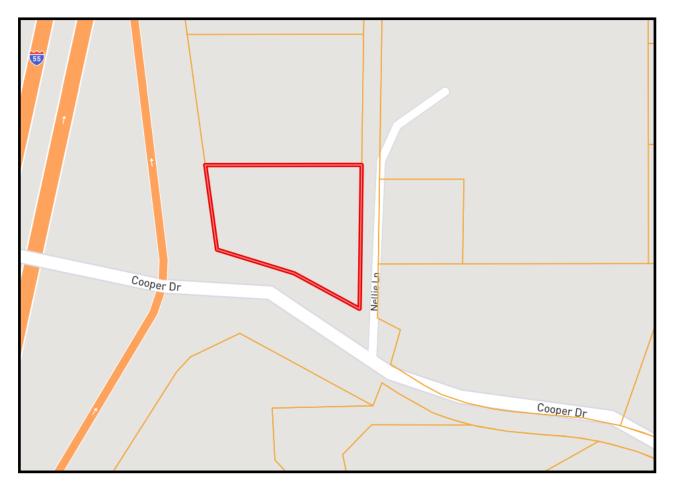

## 2.3+/- Acre Home Site Copiah County, MS

This Copiah County, MS property is conveniently located directly off of Interstate 55 at the Martinsville exit in Hazlehurst. This 2.3+/- acre tract has beautiful hardwoods and a perfect hilltop for a home. You can quickly jump on the interstate and be in Jackson in 30 minutes, Brookhaven in 20 minutes and take your boat to Lake Lincoln in 15 minutes. While this property would be a nice home spot, it could get zoned commercial with some effort. The property can be seen from the interstate and is situated on the corner of the on ramp to I-55. While you are planning your dream house or business, someone else is calling for a showing. Call Nicole today!

<u>Directions from 155 N in Brookhaven, MS</u>: Take exit 56 and stay right. The property will be the first drive on your left.

Aerial Map

Ownership Map