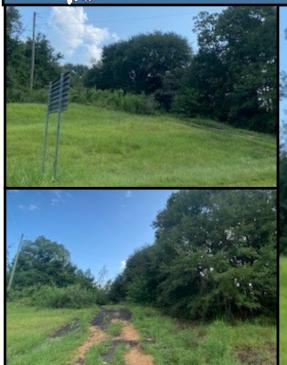

## 2.3+/- Acre Home Site Copiah County, MS

This Copiah County, MS property is conveniently located directly off of Interstate 55 at the Martinsville exit in Hazlehurst. This 2.3+/- acre tract has beautiful hardwoods and a perfect hilltop for a home. You can quickly jump on the interstate and be in Jackson in 30 minutes, Brookhaven in 20 minutes and take your boat to Lake Lincoln in 15 minutes. While this property would be a nice home spot, it could get zoned commercial with some effort. The property can be seen from the interstate and is situated on the corner of the on ramp to I-55. While you are planning your dream house or business, someone else is calling for a showing. Call Nicole today!