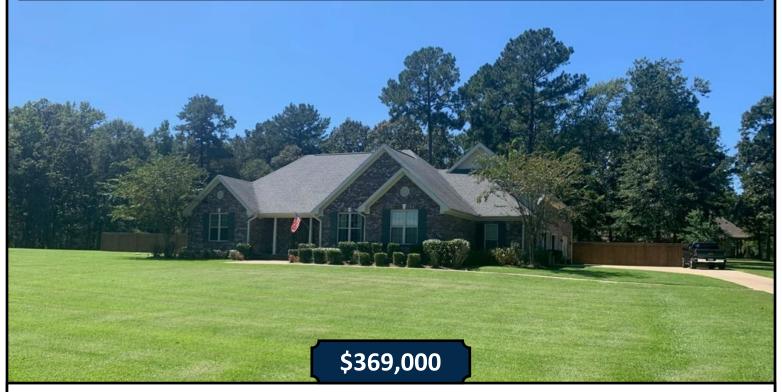

# Beautiful 4 Bedroom 3 Bath Home 2.48± Acres in Lincoln County, MS

315 Auburn Meadows Trail, Bogue Chitto MS

Are you looking for a home with plenty of space to roam in Lincoln County, MS? Come tour this beautiful, four bedroom, three bath home situated on 2.46+/- acres in the Auburn Meadows subdivision. The 3,319 square foot home, built in 2014, offers a bonus room which could be a play room, fifth bedroom, craft area, media room or home gym! The kitchen features gorgeous granite counters, stainless appliances and hardwood and tile flooring. An attached, 3-car garage provides ample space for vehicles and storage. Around back, enjoy a nice covered patio and well-maintained, fenced-in yard for the kids and pets to safely play! This spacious property is a MUST SEE! Act fast; call Eli for a private showing!