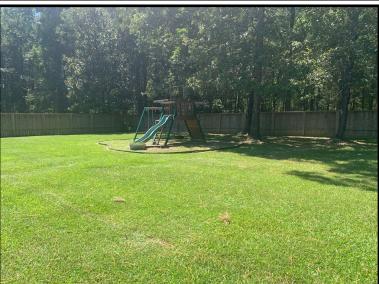

# Beautiful 4 Bedroom 3 Bath Home 2.48± Acres in Lincoln County, MS

315 Auburn Meadows Trail, Bogue Chitto MS

Are you looking for a home with plenty of space to roam in Lincoln County, MS? Come tour this beautiful, four bedroom, three bath home situated on 2.46+/- acres in the Auburn Meadows subdivision. The 3,319 square foot home, built in 2014, offers a bonus room which could be a play room, fifth bedroom, craft area, media room or home gym! The kitchen features gorgeous granite counters, stainless appliances and hardwood and tile flooring. An attached, 3-car garage provides ample space for vehicles and storage. Around back, enjoy a nice covered patio and well-maintained, fenced-in yard for the kids and pets to safely play! This spacious property is a MUST SEE! Act fast; call Eli for a private showing!