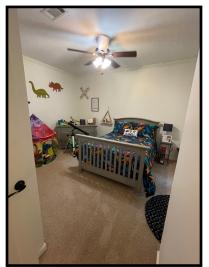

# Beautiful 4 Bedroom 3 Bath Home 2.48± Acres in Lincoln County, MS

315 Auburn Meadows Trail, Bogue Chitto MS

Are you looking for a home with plenty of space to roam in Lincoln County, MS? Come tour this beautiful, four bedroom, three bath home situated on 2.46+/- acres in the Auburn Meadows subdivision. The 3,319 square foot home, built in 2014, offers a bonus room which could be a play room, fifth bedroom, craft area, media room or home gym! The kitchen features gorgeous granite counters, stainless appliances and hardwood and tile flooring. An attached, 3-car garage provides ample space for vehicles and storage. Around back, enjoy a nice covered patio and well-maintained, fenced-in yard for the kids and pets to safely play! This spacious property is a MUST SEE! Act fast; call Eli for a private showing!