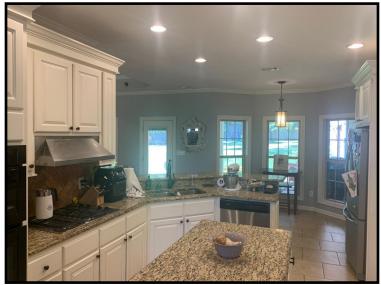

# Beautiful 4 Bedroom 3 Bath Home 2.48± Acres in Lincoln County, MS

315 Auburn Meadows Trail, Bogue Chitto MS

Are you looking for a home with plenty of space to roam in Lincoln County, MS? Come tour this beautiful, four bedroom, three bath home situated on 2.46+/- acres in the Auburn Meadows subdivision. The 3,319 square foot home, built in 2014, offers a bonus room which could be a play room, fifth bedroom, craft area, media room or home gym! The kitchen features gorgeous granite counters, stainless appliances and hardwood and tile flooring. An attached, 3-car garage provides ample space for vehicles and storage. Around back, enjoy a nice covered patio and well-maintained, fenced-in yard for the kids and pets to safely play! This spacious property is a MUST SEE! Act fast; call Eli for a private showing!