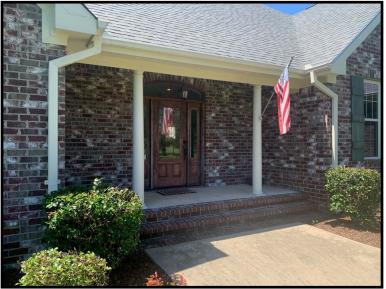

# Beautiful 4 Bedroom 3 Bath Home 2.48± Acres in Lincoln County, MS

315 Auburn Meadows Trail, Bogue Chitto MS

Are you looking for a home with plenty of space to roam in Lincoln County, MS? Come tour this beautiful, four bedroom, three bath home situated on 2.46+/- acres in the Auburn Meadows subdivision. The 3,319 square foot home, built in 2014, offers a bonus room which could be a play room, fifth bedroom, craft area, media room or home gym! The kitchen features gorgeous granite counters, stainless appliances and hardwood and tile flooring. An attached, 3-car garage provides ample space for vehicles and storage. Around back, enjoy a nice covered patio and well-maintained, fenced-in yard for the kids and pets to safely play! This spacious property is a MUST SEE! Act fast; call Eli for a private showing!