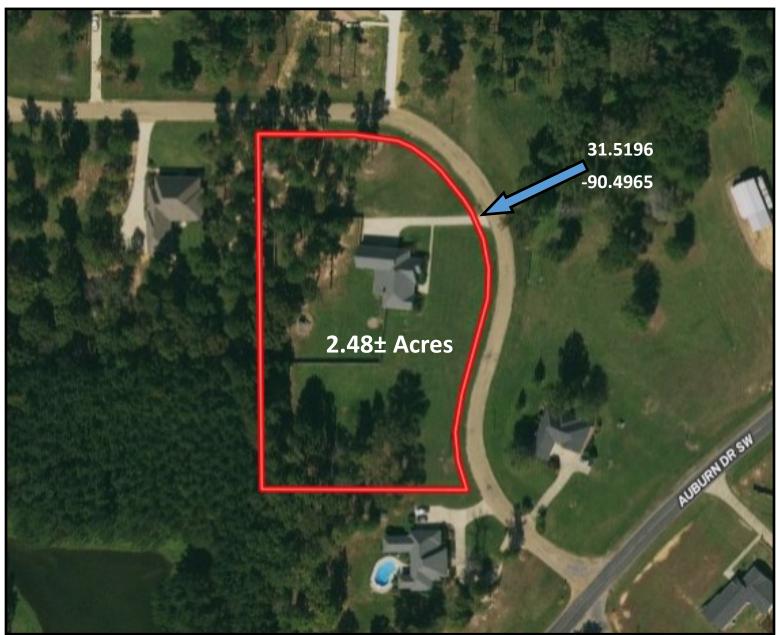

### **AERIAL MAP**

### **OWNERSHIP MAP**

# Beautiful 4 Bedroom 3 Bath Home 2.48± Acres in Lincoln County, MS

315 Auburn Meadows Trail, Bogue Chitto MS

Are you looking for a home with plenty of space to roam in Lincoln County, MS? Come tour this beautiful, four bedroom, three bath home situated on 2.46+/- acres in the Auburn Meadows subdivision. The 3,319 square foot home, built in 2014, offers a bonus room which could be a play room, fifth bedroom, craft area, media room or home gym! The kitchen features gorgeous granite counters, stainless appliances and hardwood and tile flooring. An attached, 3-car garage provides ample space for vehicles and storage. Around back, enjoy a nice covered patio and well-maintained, fenced-in yard for the kids and pets to safely play! This spacious property is a MUST SEE! Act fast; call Eli for a private showing!