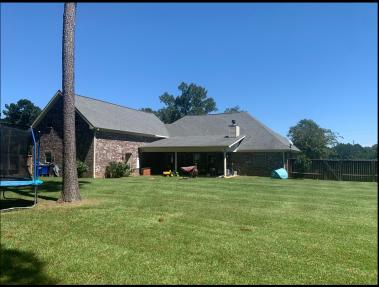

# Beautiful 4 Bedroom 3 Bath Home 2.48± Acres in Lincoln County, MS

315 Auburn Meadows Trail, Bogue Chitto MS

Are you looking for a home with plenty of space to roam in Lincoln County, MS? Come tour this beautiful, four bedroom, three bath home situated on 2.46+/- acres in the Auburn Meadows subdivision. The 3,319 square foot home, built in 2014, offers a bonus room which could be a play room, fifth bedroom, craft area, media room or home gym! The kitchen features gorgeous granite counters, stainless appliances and hardwood and tile flooring. An attached, 3-car garage provides ample space for vehicles and storage. Around back, enjoy a nice covered patio and well-maintained, fenced-in yard for the kids and pets to safely play! This spacious property is a MUST SEE! Act fast; call Eli for a private showing!