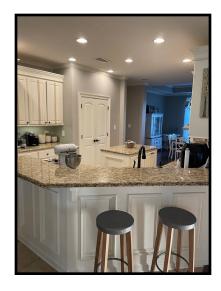

# Beautiful 4 Bedroom 3 Bath Home 2.48± Acres in Lincoln County, MS

315 Auburn Meadows Trail, Bogue Chitto MS

Are you looking for a home with plenty of space to roam in Lincoln County, MS? Come tour this beautiful, four bedroom, three bath home situated on 2.46+/- acres in the Auburn Meadows subdivision. The 3,319 square foot home, built in 2014, offers a bonus room which could be a play room, fifth bedroom, craft area, media room or home gym! The kitchen features gorgeous granite counters, stainless appliances and hardwood and tile flooring. An attached, 3-car garage provides ample space for vehicles and storage. Around back, enjoy a nice covered patio and well-maintained, fenced-in yard for the kids and pets to safely play! This spacious property is a MUST SEE! Act fast; call Eli for a private showing!