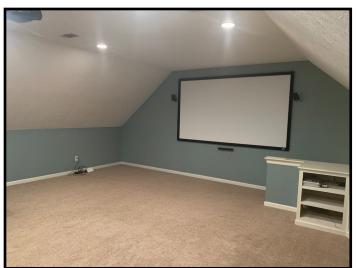

# Beautiful 4 Bedroom 3 Bath Home 2.48± Acres in Lincoln County, MS

315 Auburn Meadows Trail, Bogue Chitto MS

Are you looking for a home with plenty of space to roam in Lincoln County, MS? Come tour this beautiful, four bedroom, three bath home situated on 2.46+/- acres in the Auburn Meadows subdivision. The 3,319 square foot home, built in 2014, offers a bonus room which could be a play room, fifth bedroom, craft area, media room or home gym! The kitchen features gorgeous granite counters, stainless appliances and hardwood and tile flooring. An attached, 3-car garage provides ample space for vehicles and storage. Around back, enjoy a nice covered patio and well-maintained, fenced-in yard for the kids and pets to safely play! This spacious property is a MUST SEE! Act fast; call Eli for a private showing!