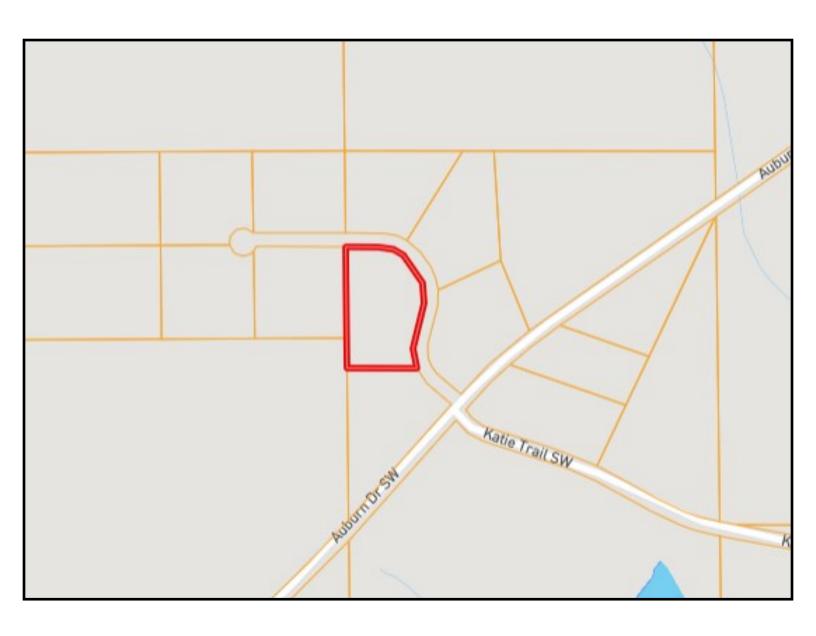

i for a private showing!

<u>From the Intersection of I55 and Hwy 84 in Brookhaven, MS:</u> Travel west on Hwy 84 for 1/4 mile and turn left onto Auburn Drive. Travel approximately one mile and turn right onto Auburn Meadows Trail. 315 is the second house on your left.













call me today! To

**ELI FERGUSON**, REALTOR® Eli@TomSmithLand.com 601.990.5070 office | 601.757.7117 cell















call me today!

**ELI FERGUSON**, REALTOR® Eli@TomSmithLand.com 601.990.5070 office | 601.757.7117 cell















call me today!

**ELI FERGUSON**, REALTOR® Eli@TomSmithLand.com 601.990.5070 office | 601.757.7117 cell















call me today! To

**ELI FERGUSON**, REALTOR® Eli@TomSmithLand.com 601.990.5070 office | 601.757.7117 cell



### **AERIAL MAP**





### **OWNERSHIP MAP**





### **DIRECTIONAL MAP**



315 Auburn Meadows Trail, Bogue Chitto MS

<u>From the Intersection of I55 and Hwy 84 in Brookhaven, MS:</u> Travel west on Hwy 84 for 1/4 mile and turn left onto Auburn Drive. Travel approximately one mile and turn right onto Auburn Meadows Trail. 315 is the second house