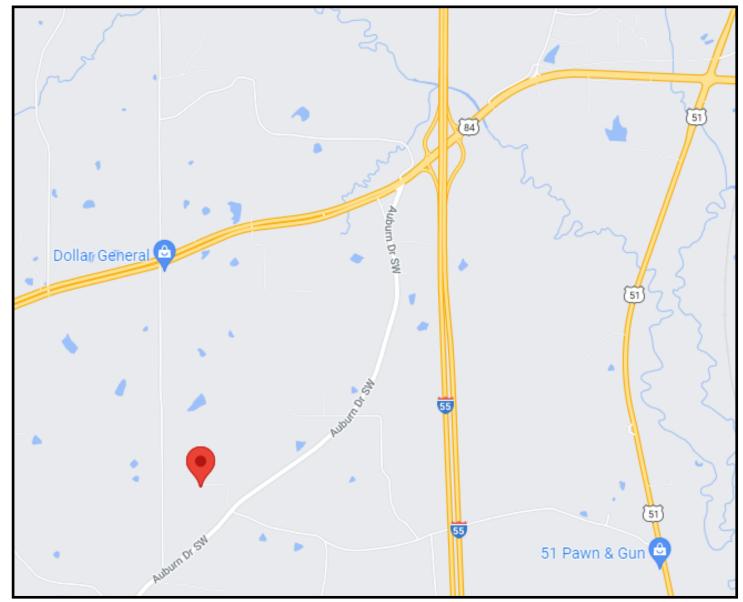

<u>From the Intersection of I55 and Hwy 84 in Brookhaven, MS:</u> Travel west on Hwy 84 for 1/4 mile and turn left onto Auburn Drive. Travel approximately one mile and turn right onto Auburn Meadows Trail. 315 is the second house on your left.

### **DIRECTIONAL MAP**

315 Auburn Meadows Trail, Bogue Chitto MS

<u>From the Intersection of I55 and Hwy 84 in Brookhaven, MS:</u> Travel west on Hwy 84 for 1/4 mile and turn left onto Auburn Drive. Travel approximately one mile and turn right onto Auburn Meadows Trail. 315 is the second house