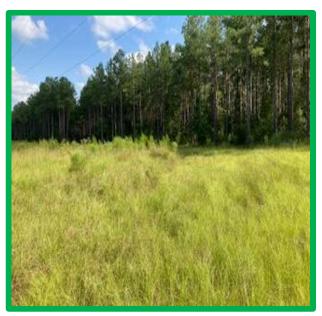

#### 172 +/- Acres in Oktibbeha County, MS

Looking for a large, ready-to-hunt property convenient to town? This gated 172+/- acre pine plantation tract is situated in Oktibbeha County, MS approximately three miles from Starkville city limits. The property features 2,000 feet of road frontage on Hwy 12, a huge powerline running through the front portion and an established main road traverses the center. This property has so much potential for hunting, development, or building . Contact Walker to schedule a private showing!