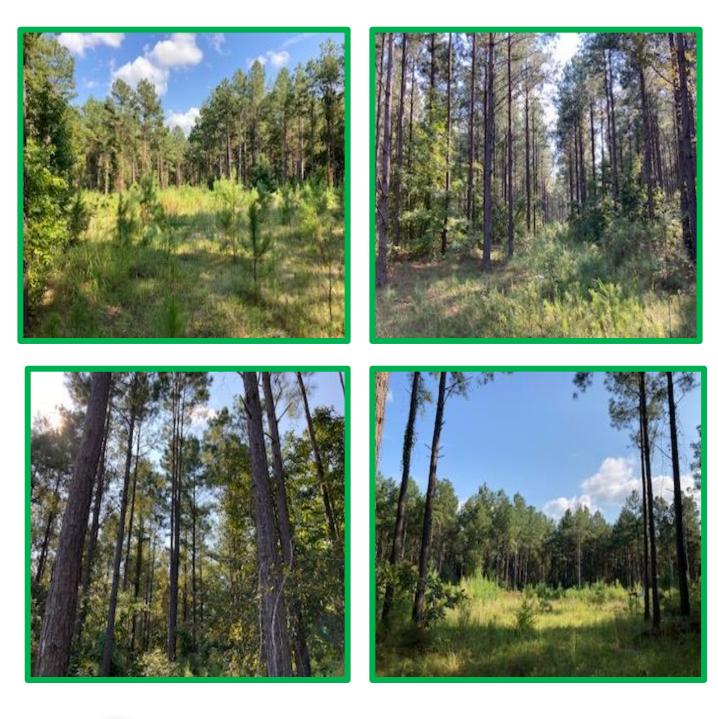

#### 172 +/- Acres in Oktibbeha County, MS

Looking for a large, ready-to-hunt property convenient to town? This gated 172+/- acre pine plantation tract is situated in Oktibbeha County, MS approximately three miles from Starkville city limits. The property features 2,000 feet of road frontage on Hwy 12, a huge powerline running through the front portion and an established main road traverses the center. This property has so much potential for hunting, development, or building . Contact Walker to schedule a private showing!