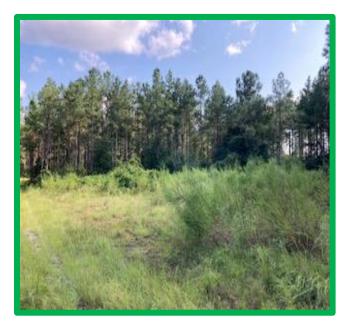

#### 172 +/- Acres in Oktibbeha County, MS

Looking for a large, ready-to-hunt property convenient to town? This gated 172+/- acre pine plantation tract is situated in Oktibbeha County, MS approximately three miles from Starkville city limits. The property features 2,000 feet of road frontage on Hwy 12, a huge powerline running through the front portion and an established main road traverses the center. This property has so much potential for hunting, development, or building . Contact Walker to schedule a private showing!