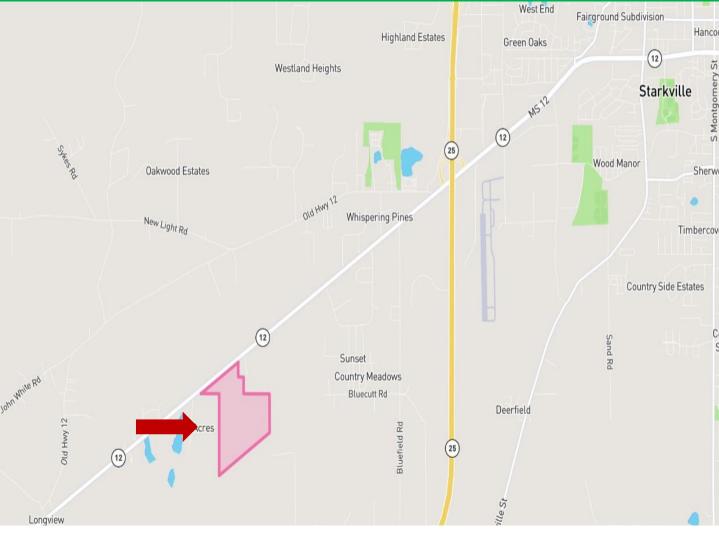

## **Directional Map**

**Directions from Starkville, HWY 12:** Travel west on Hwy 12 for 2.95 miles. The property will be on your left.

Information is believed to be accurate but not guaranteed

**Directions from Starkville, HWY 12:** Travel west on Hwy 12 for 2.95 miles. The property will be on your left.