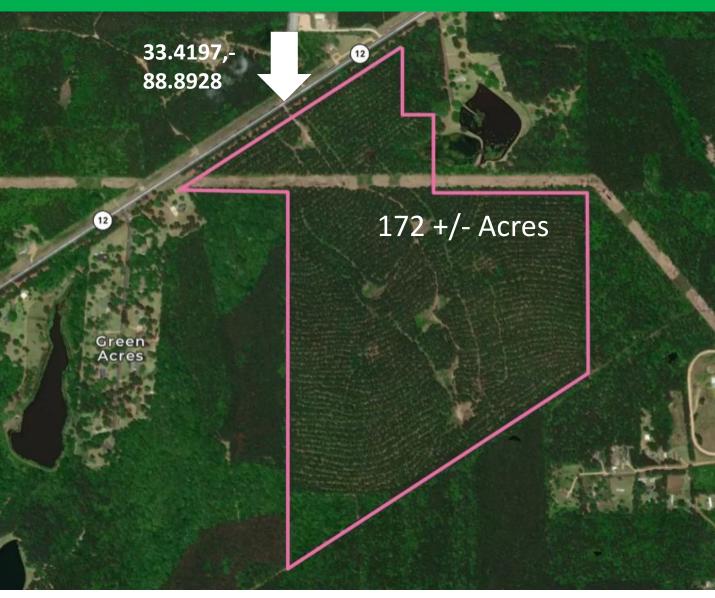

#### 172 +/- Acres in Oktibbeha County, MS

Looking for a large, ready-to-hunt property convenient to town? This gated 172+/- acre pine plantation tract is situated in Oktibbeha County, MS approximately three miles from Starkville city limits. The property features 2,000 feet of road frontage on Hwy 12, a huge powerline running through the front portion and an established main road traverses the center. This property has so much potential for hunting, development, or building . Contact Walker to schedule a private showing!

**Directions from Starkville, HWY 12:** Travel west on Hwy 12 for 2.95 miles. The property will be on your left.

# Aerial Map

WALKER TRANUM, REALTOR® Walker@TomSmithLand.com 662.268.6333 office | 662.769.1442 cell

## **Directional Map**

**Directions from Starkville, HWY 12:** Travel west on Hwy 12 for 2.95 miles. The property will be on your left.

Information is believed to be accurate but not guaranteed