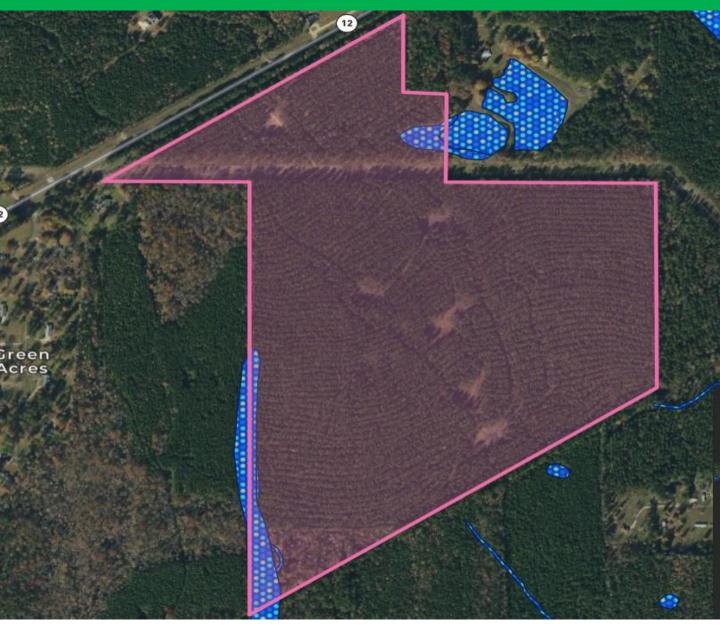

# Aerial Map

WALKER TRANUM, REALTOR® Walker@TomSmithLand.com 662.268.6333 office | 662.769.1442 cell

#### 172 +/- Acres in Oktibbeha County, MS

Looking for a large, ready-to-hunt property convenient to town? This gated 172+/- acre pine plantation tract is situated in Oktibbeha County, MS approximately three miles from Starkville city limits. The property features 2,000 feet of road frontage on Hwy 12, a huge powerline running through the front portion and an established main road traverses the center. This property has so much potential for hunting, development, or building . Contact Walker to schedule a private showing!