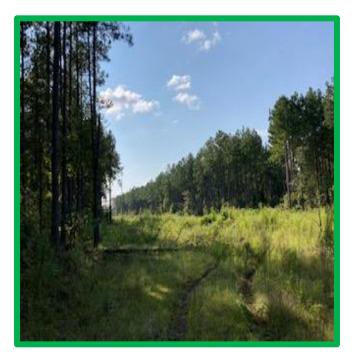

#### 172 +/- Acres in Oktibbeha County, MS

Looking for a large, ready-to-hunt property convenient to town? This gated 172+/- acre pine plantation tract is situated in Oktibbeha County, MS approximately three miles from Starkville city limits. The property features 2,000 feet of road frontage on Hwy 12, a huge powerline running through the front portion and an established main road traverses the center. This property has so much potential for hunting, development, or building . Contact Walker to schedule a private showing!