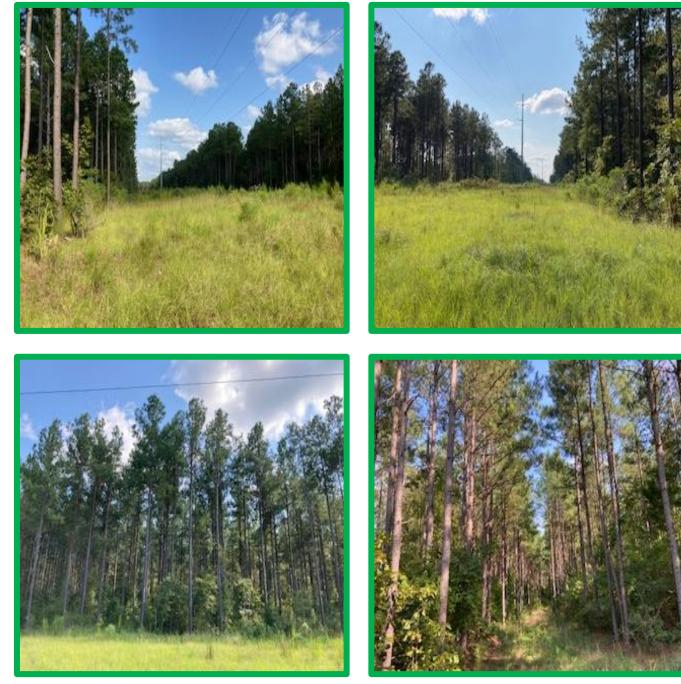

#### 172 +/- Acres in Oktibbeha County, MS

Looking for a large, ready-to-hunt property convenient to town? This gated 172+/- acre pine plantation tract is situated in Oktibbeha County, MS approximately three miles from Starkville city limits. The property features 2,000 feet of road frontage on Hwy 12, a huge powerline running through the front portion and an established main road traverses the center. This property has so much potential for hunting, development, or building . Contact Walker to schedule a private showing!