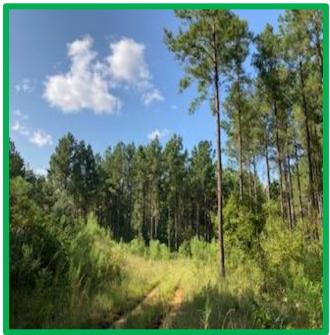

#### 172 +/- Acres in Oktibbeha County, MS

Looking for a large, ready-to-hunt property convenient to town? This gated 172+/- acre pine plantation tract is situated in Oktibbeha County, MS approximately three miles from Starkville city limits. The property features 2,000 feet of road frontage on Hwy 12, a huge powerline running through the front portion and an established main road traverses the center. This property has so much potential for hunting, development, or building . Contact Walker to schedule a private showing!