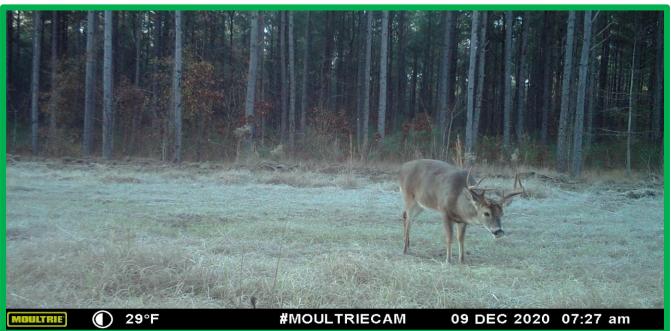

#### 172 +/- Acres in Oktibbeha County, MS

Looking for a large, ready-to-hunt property convenient to town? This gated 172+/- acre pine plantation tract is situated in Oktibbeha County, MS approximately three miles from Starkville city limits. The property features 2,000 feet of road frontage on Hwy 12, a huge powerline running through the front portion and an established main road traverses the center. This property has so much potential for hunting, development, or building . Contact Walker to schedule a private showing!