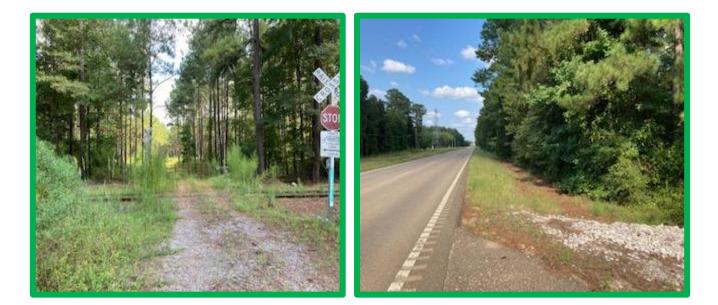

#### 172 +/- Acres in Oktibbeha County, MS

Looking for a large, ready-to-hunt property convenient to town? This gated 172+/- acre pine plantation tract is situated in Oktibbeha County, MS approximately three miles from Starkville city limits. The property features 2,000 feet of road frontage on Hwy 12, a huge powerline running through the front portion and an established main road traverses the center. This property has so much potential for hunting, development, or building . Contact Walker to schedule a private showing!

**Directions from Starkville, HWY 12:** Travel west on Hwy 12 for 2.95 miles. The property will be on your left.