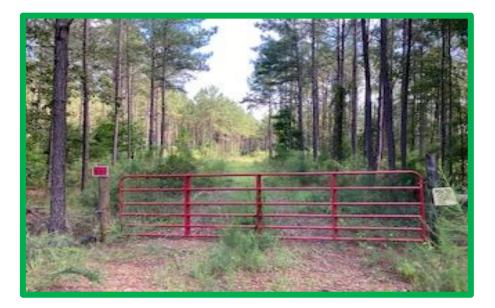

#### 172 +/- Acres in Oktibbeha County, MS

Looking for a large, ready-to-hunt property convenient to town? This gated 172+/- acre pine plantation tract is situated in Oktibbeha County, MS approximately three miles from Starkville city limits. The property features 2,000 feet of road frontage on Hwy 12, a huge powerline running through the front portion and an established main road traverses the center. This property has so much potential for hunting, development, or building . Contact Walker to schedule a private showing!