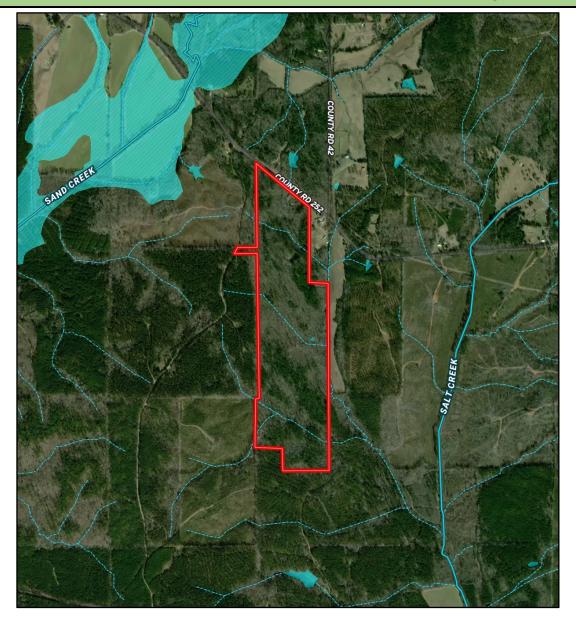

## **FEMA Flood and Water Feature Map**

## 137+/- Acres in Webster County, MS Timber Investment/Recreational Tract

This Webster County, MS property consists of 137+/- acres, located approximately 10 minutes northwest of Eupora. If you have been searching for a tract that can provide multiple potential home or cabin sites, great hunting, and a timber investment, this is for you! The property features a small pond, approximately 1,200 feet of frontage on Center road, and two seasonal creeks. Enjoy chasing the abundant wildlife easily while traveling the established internal trails. The timber consists of a mixture of pines and hardwood bottoms. Utilities are located on Center Road. Call Harper Day today to schedule a private showing!