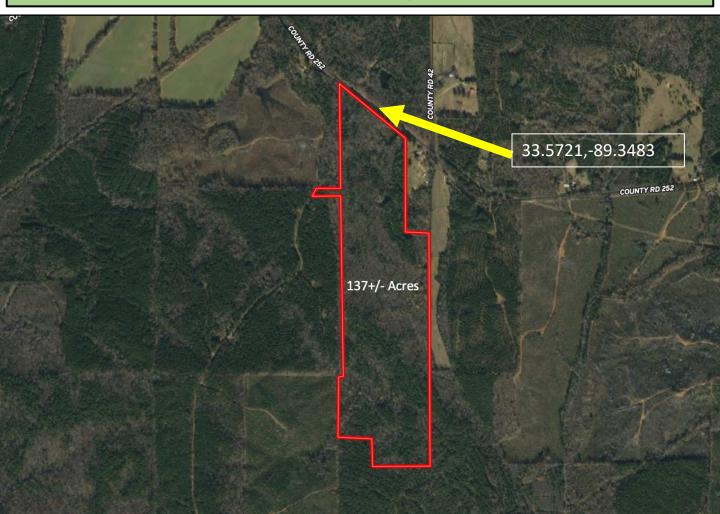

## 137+/- Acres in Webster County, MS Timber Investment/Recreational Tract

This Webster County, MS property consists of 137+/- acres, located approximately 10 minutes northwest of Eupora. If you have been searching for a tract that can provide multiple potential home or cabin sites, great hunting, and a timber investment, this is for you! The property features a small pond, approximately 1,200 feet of frontage on Center road, and two seasonal creeks. Enjoy chasing the abundant wildlife easily while traveling the established internal trails. The timber consists of a mixture of pines and hardwood bottoms. Utilities are located on Center Road. Call Harper Day today to schedule a private showing!

## **Directional Map**