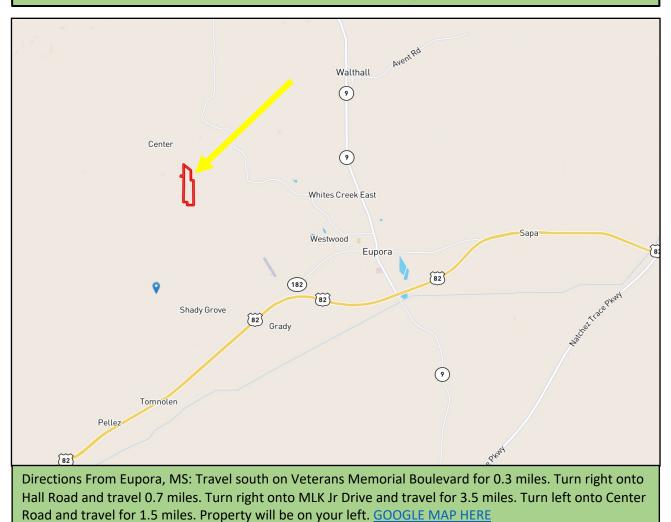

Directions From Eupora, MS: Travel south on Veterans Memorial Boulevard for 0.3 miles. Turn right onto Hall Road and travel 0.7 miles. Turn right onto MLK Jr Drive and travel for 3.5 miles. Turn left onto Center Road and travel for 1.5 miles. Property will be on your left. <u>GOOGLE MAP HERE</u>

## **Directional Map**