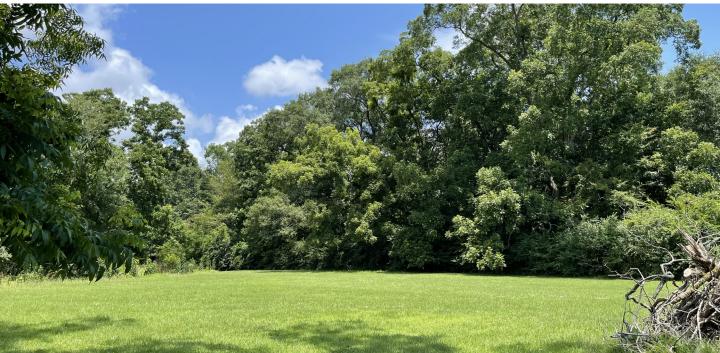

This 1+/ acre development property is located in Choctaw County within the city limits of Ackerman, MS. This tract has approximately 190 feet of paved road frontage on N Louisville Street. The property is zoned R-3 (multi-dwelling). Utilities are located at the road. Tree clearing will be minimal since the majority of the property consists of open land. Call Michael today to schedule a showing.