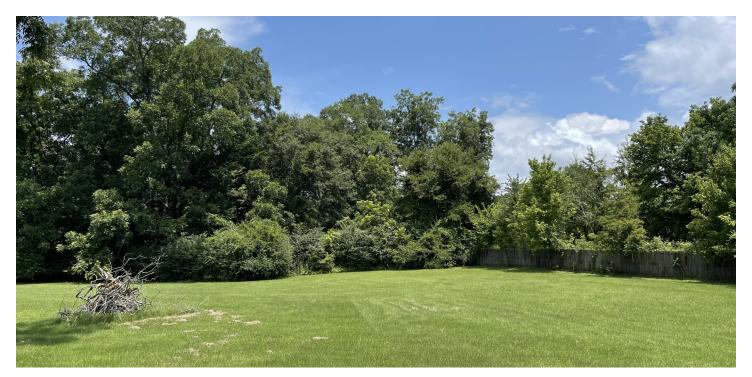

This 1+/ acre development property is located in Choctaw County within the city limits of Ackerman, MS. This tract has approximately 190 feet of paved road frontage on N Louisville Street. The property is zoned R-3 (multi-dwelling). Utilities are located at the road. Tree clearing will be minimal since the majority of the property consists of open land. Call Michael today to schedule a showing.