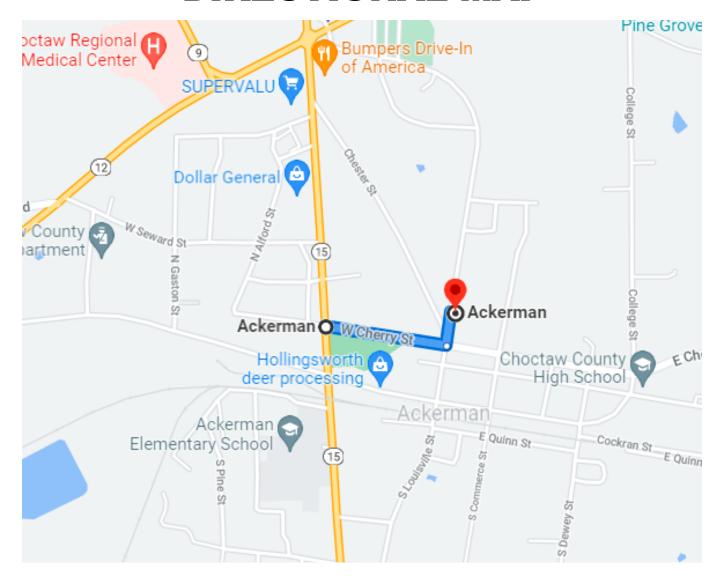

<u>Directions</u>: From the intersection of Cherry Street and Hwy 15 in Ackerman travel east on Cherry Street for .25 miles. At the four way stop, travel north on Louisville Street for 300 feet and the property will be on the right. <u>Google Maps Link</u>

#### DIRECTIONAL MAP

<u>Directions</u>: From the intersection of Cherry Street and Hwy 15 in Ackerman travel east on Cherry Street for .25 miles. At the four way stop, travel north on Louisville Street for 300 feet and the property will be on the right. Google Maps Link