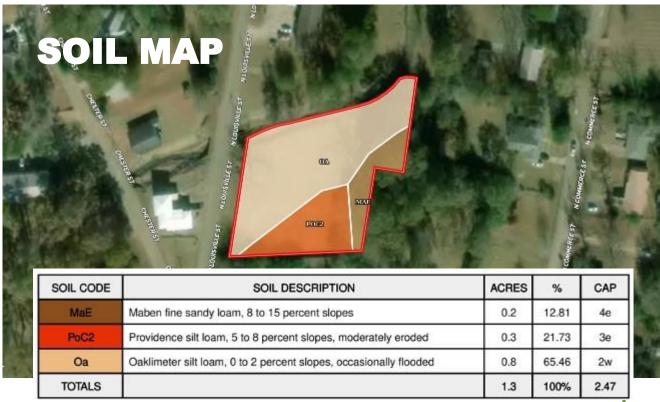

This 1+/ acre development property is located in Choctaw County within the city limits of Ackerman, MS. This tract has approximately 190 feet of paved road frontage on N Louisville Street. The property is zoned R-3 (multi-dwelling). Utilities are located at the road. Tree clearing will be minimal since the majority of the property consists of open land. Call Michael today to schedule a showing.