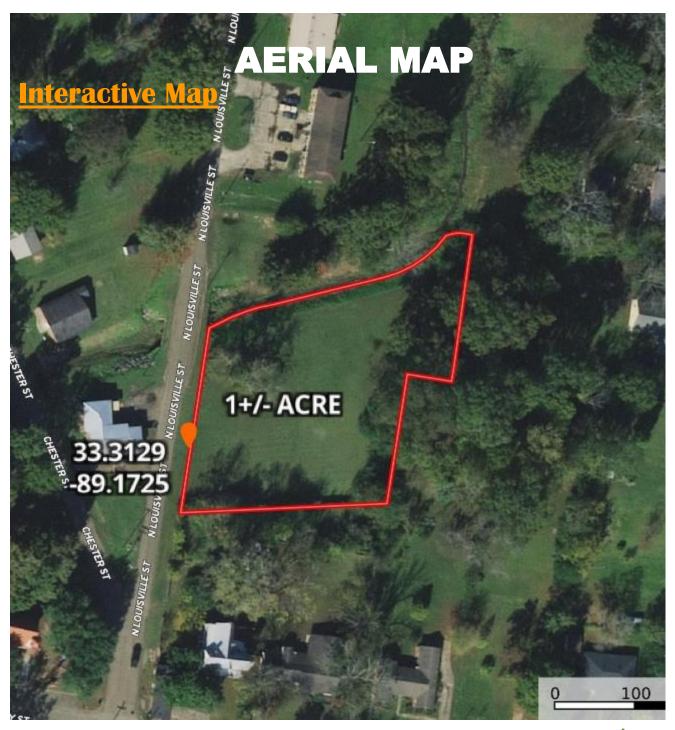

This 1+/ acre development property is located in Choctaw County within the city limits of Ackerman, MS. This tract has approximately 190 feet of paved road frontage on N Louisville Street. The property is zoned R-3 (multi-dwelling). Utilities are located at the road. Tree clearing will be minimal since the majority of the property consists of open land. Call Michael today to schedule a showing.

<u>Directions</u>: From the intersection of Cherry Street and Hwy 15 in Ackerman travel east on Cherry Street for .25 miles. At the four way stop, travel north on Louisville Street for 300 feet and the property will be on the right. <u>Google Maps Link</u>