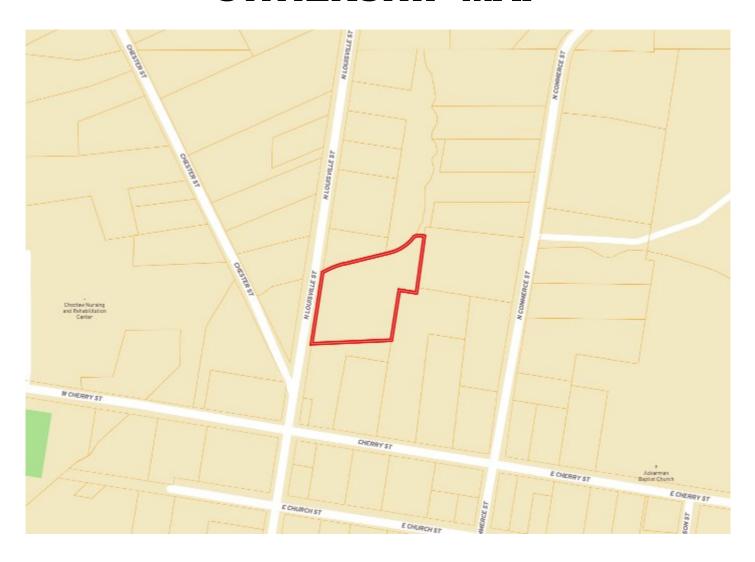

ounty within the city limits of Ackerman, MS. This tract has approximately 190 feet of paved road frontage on N Louisville Street. The property is zoned R-3 (multi-dwelling). Utilities are located at the road. Tree clearing will be minimal since the majority of the property consists of open land. Call Michael today to schedule a showing.

<u>Directions</u>: From the intersection of Cherry Street and Hwy 15 in Ackerman travel east on Cherry Street for .25 miles. At the four way stop, travel north on Louisville Street for 300 feet and the property will be on the right. <u>Google Maps Link</u>









# MICHAEL COOPER, REALTOR® MCooper@TomSmithLand.com 662.268.6333 office | 662.285.8686 cell 135 Jefferson Street | Starkville, MS 39759



### TomSmithLandandHomes.com

#### **OWNERSHIP MAP**





### MICHAEL COOPER, REALTOR® MCooper@TomSmithLand.com 662.268.6333 office | 662.285.8686 cell

135 Jefferson Street | Starkville, MS 39759 Expect More. G



### Tom Smith Land and Homes.com









### Tom Smith Landand Homes.com







## MICHAEL COOPER, REALTOR® MCooper@TomSmithLand.com 662.268.6333 office | 662.285.8686 cell 135 Jefferson Street | Starkville, MS 39759



#### TomSmithLandandHomes.com

#### DIRECTIONAL MAP



<u>Directions</u>: From the intersection of Cherry Street and Hwy 15 in Ackerman travel east on Cherry Street for .25 miles. At the four way stop, travel north on Louisville Street for 300 feet and the property will be on the right. Google Maps Link



## MICHAEL COOPER, REALTOR® MCooper@TomSmithLand.com 662.268.6333 office | 662.285.8686 cell 135 Jefferson Str