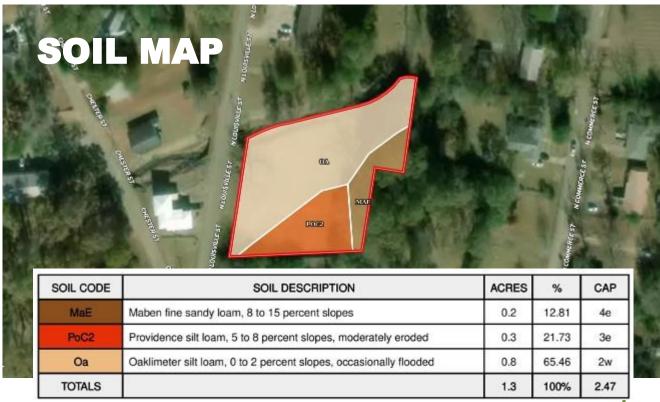

This 1+/ acre development property is located in Choctaw County within the city limits of Ackerman, MS. This tract has approximately 190 feet of paved road frontage on N Louisville Street. The property is zoned R-3 (multi-dwelling). Utilities are located at the road. Tree clearing will be minimal since the majority of the property consists of open land. Call Michael today to schedule a showing.