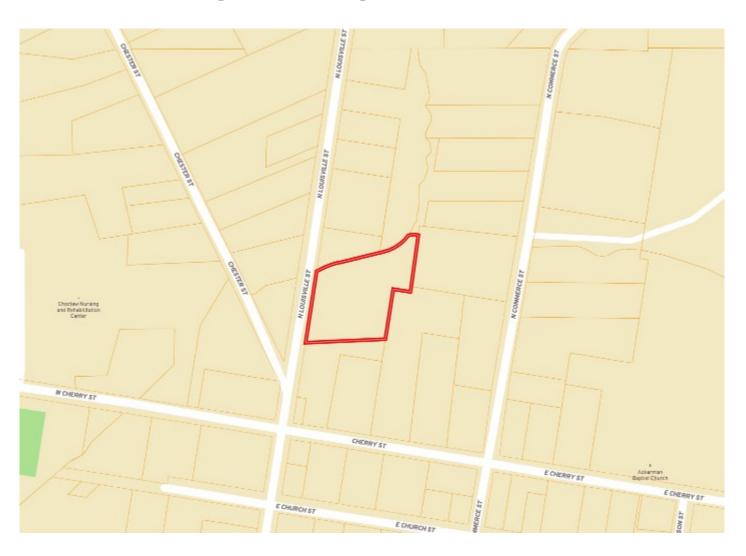

### **OWNERSHIP MAP**

### **DIRECTIONAL MAP**

<u>Directions</u>: From the intersection of Cherry Street and Hwy 15 in Ackerman travel east on Cherry Street for .25 miles. At the four way stop, travel north on Louisville Street for 300 feet and the property will be on the right. <u>Google Maps Link</u>