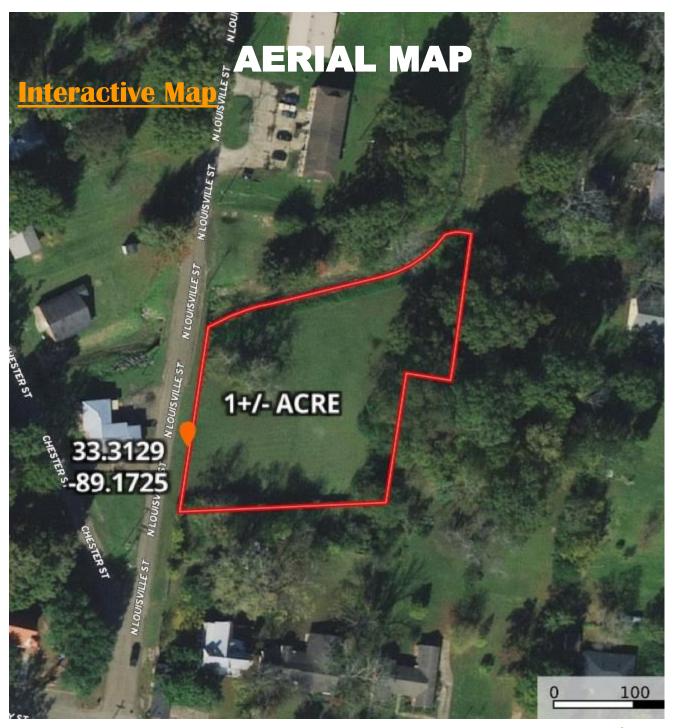

This 1+/ acre development property is located in Choctaw County within the city limits of Ackerman, MS. This tract has approximately 190 feet of paved road frontage on N Louisville Street. The property is zoned R-3 (multi-dwelling). Utilities are located at the road. Tree clearing will be minimal since the majority of the property consists of open land. Call Michael today to schedule a showing.

<u>Directions</u>: From the intersection of Cherry Street and Hwy 15 in Ackerman travel east on Cherry Street for .25 miles. At the four way stop, travel north on Louisville Street for 300 feet and the property will be on the right. <u>Google Maps Link</u>

### **DIRECTIONAL MAP**

<u>Directions</u>: From the intersection of Cherry Street and Hwy 15 in Ackerman travel east on Cherry Street for .25 miles. At the four way stop, travel north on Louisville Street for 300 feet and the property will be on the right. <u>Google Maps Link</u>