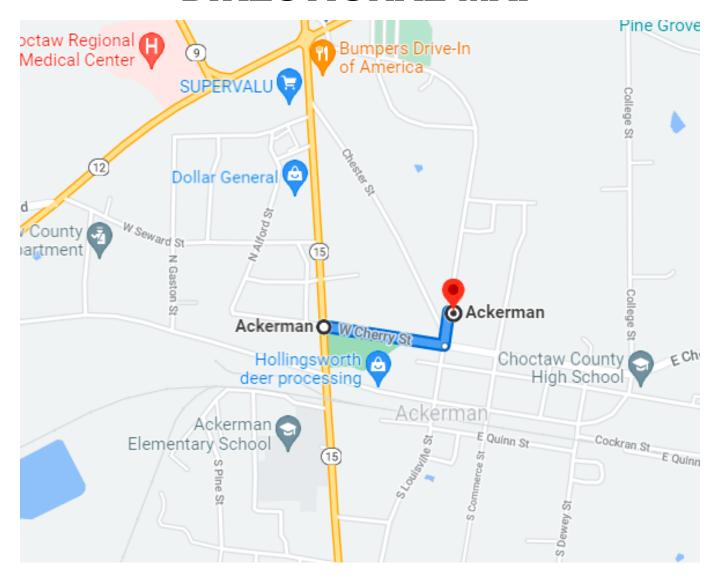

<u>Directions</u>: From the intersection of Cherry Street and Hwy 15 in Ackerman travel east on Cherry Street for .25 miles. At the four way stop, travel north on Louisville Street for 300 feet and the property will be on the right. <u>Google Maps Link</u>

### **DIRECTIONAL MAP**

<u>Directions</u>: From the intersection of Cherry Street and Hwy 15 in Ackerman travel east on Cherry Street for .25 miles. At the four way stop, travel north on Louisville Street for 300 feet and the property will be on the right. <u>Google Maps Link</u>