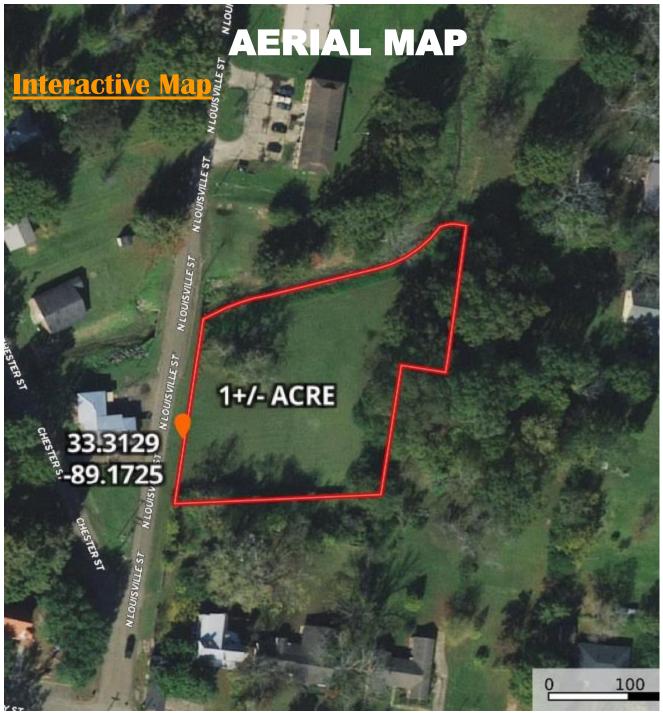

This 1+/ acre development property is located in Choctaw County within the city limits of Ackerman, MS. This tract has approximately 190 feet of paved road frontage on N Louisville Street. The property is zoned R-3 (multi-dwelling). Utilities are located at the road. Tree clearing will be minimal since the majority of the property consists of open land. Call Michael today to schedule a showing.

<u>Directions</u>: From the intersection of Cherry Street and Hwy 15 in Ackerman travel east on Cherry Street for .25 miles. At the four way stop, travel north on Louisville Street for 300 feet and the property will be on the right. <u>Google Maps Link</u>