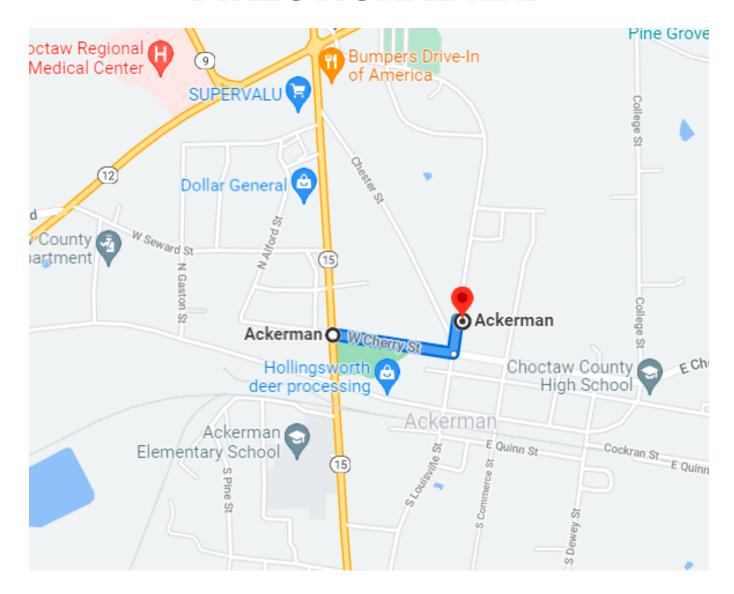

<u>Directions</u>: From the intersection of Cherry Street and Hwy 15 in Ackerman travel east on Cherry Street for .25 miles. At the four way stop, travel north on Louisville Street for 300 feet and the property will be on the right. <u>Google Maps Link</u>

### **DIRECTIONAL MAP**

<u>Directions</u>: From the intersection of Cherry Street and Hwy 15 in Ackerman travel east on Cherry Street for .25 miles. At the four way stop, travel north on Louisville Street for 300 feet and the property will be on the right. Google Maps Link