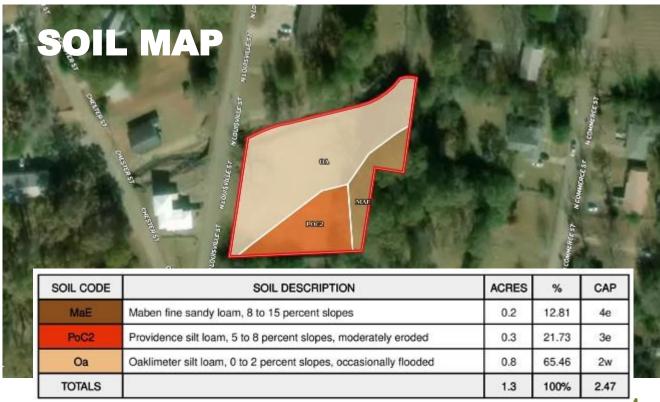

This 1+/ acre development property is located in Choctaw County within the city limits of Ackerman, MS. This tract has approximately 190 feet of paved road frontage on N Louisville Street. The property is zoned R-3 (multi-dwelling). Utilities are located at the road. Tree clearing will be minimal since the majority of the property consists of open land. Call Michael today to schedule a showing.