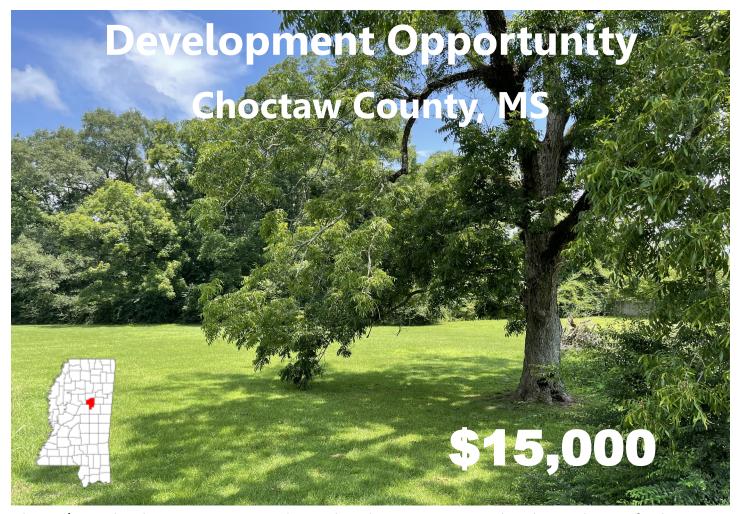

This 1+/ acre development property is located in Choctaw County within the city limits of Ackerman, MS. This tract has approximately 190 feet of paved road frontage on N Louisville Street. The property is zoned R-3 (multi-dwelling). Utilities are located at the road. Tree clearing will be minimal since the majority of the property consists of open land. Call Michael today to schedule a showing.