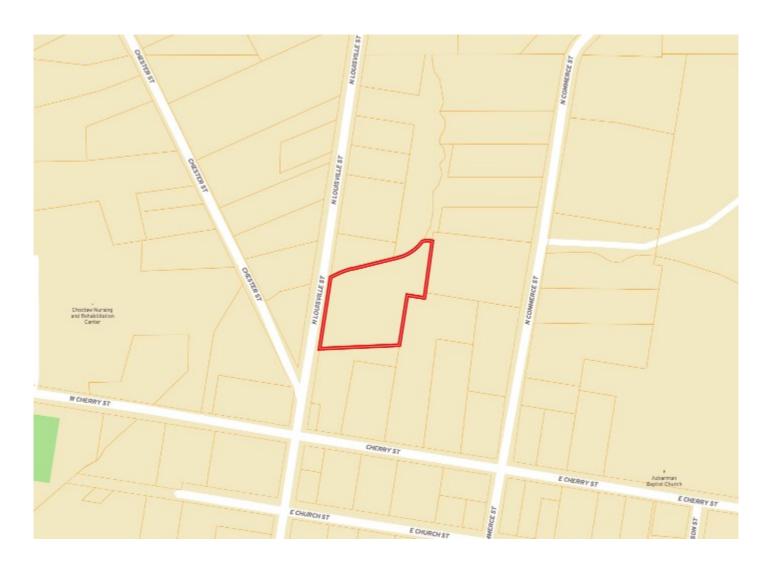

#### **OWNERSHIP MAP**

### **DIRECTIONAL MAP**

<u>Directions</u>: From the intersection of Cherry Street and Hwy 15 in Ackerman travel east on Cherry Street for .25 miles. At the four way stop, travel north on Louisville Street for 300 feet and the property will be on the right. Google Maps Link