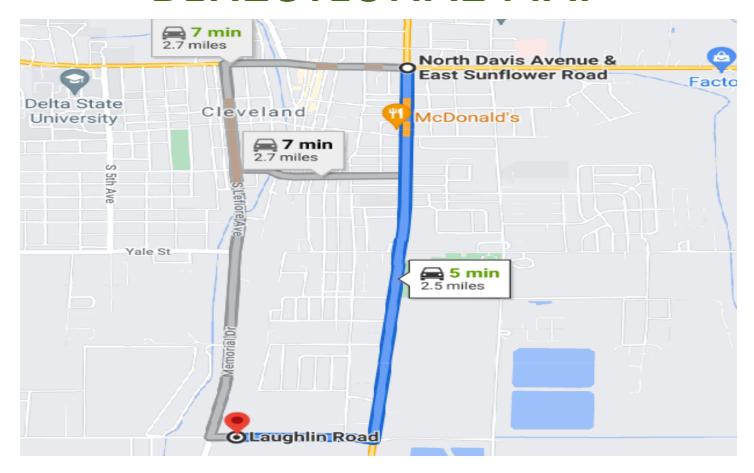

<u>Directions from the Intersection of Hwy 8 and Hwy 61 in Cleveland, MS</u>: Travel south on Hwy 61 towards Boyle for approximately 2 miles. Turn right onto Laughlin Road, the destination will be on the left, in approximately 1.5 miles.

# **DIRECTIONAL MAP**

<u>Directions from the Intersection of Hwy 8 and Hwy 61 in Cleveland, MS</u>: Travel south on Hwy 61 towards Boyle for approximately 2 miles. Turn right onto Laughlin Road, the destination will be on the left, in approximately 1.5 miles.