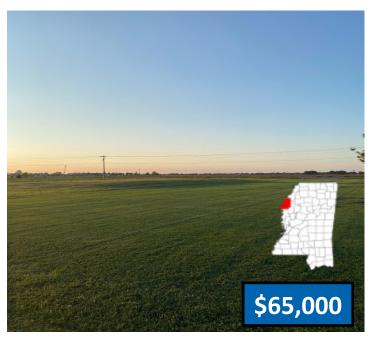

### 1.5+/- ACRE HOME SITE

#### **Bolivar County, MS**

Are you looking for a place to build your dream home in Bolivar County, MS? Take a look at this 1.5+/- acre lot situated on Laughlin Road in Boyle. Located in Nance Estates, the property gives you the country feel while being only 10 minutes from the heart of Cleveland. A house pad is on site and neighborhood covenants are in place. Pay only county taxes. For more details, call Amber Smith today!