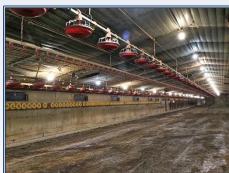

## Southern **States Realty**

This is a great opportunity to own a turnkey 8 house poultry farm operation with a nice home and 80 acres. This farm high income producing farm is located just south of Jackson, MS in Terry, MS and grows a large 9 lb target weight chicken. The farm has a total of 170,000 sq ft of broiler houses that have modern updated equipment. The broiler houses are 4 - 40' x 500', 2 - 44' x 500', and 2 - 46' x 500'. The houses have Rotem controllers. Plassion Drinkers, Choretime Feeders, Direct Spark Brooders, Cool cells, and Acme fans. The farm has 5 wells, 3 generators, litter shed, compost shed and mobile home. The farm comes with all the tractor equipment needed to run the farm. Tractor equipment is 4 WD John Deere with bucket, Housekeeper, Disc, Zero Turn, Blade, Bush Hog, box blade and tiller. It has beautiful 3 Bedroom, 2 Bath home that is just 2 years old. The farm is on 80 acres of pretty pastureland, a pretty pond and mobile home. This farm has a great income history. This a great farm for a large family. Please call to find out other details.