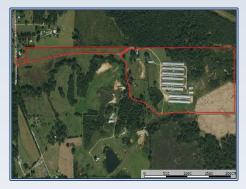

## Southern **States Realty**

This is a great opportunity to own a turnkey 8 house poultry farm operation with a nice home and 80 acres. This farm high income producing farm is located just south of Jackson, MS in Terry, MS and grows a large 9 lb target weight chicken. The farm has a total of 170,000 sq ft of broiler houses that have modern updated equipment. The broiler houses are 4 - 40' x 500', 2 - 44' x 500', and 2 - 46' x 500'. The houses have Rotem controllers. Plassion Drinkers, Choretime Feeders, Direct Spark Brooders, Cool cells, and Acme fans. The farm has 5 wells, 3 generators, litter shed, compost shed and mobile home. The farm comes with all the tractor equipment needed to run the farm. Tractor equipment is 4 WD John Deere with bucket, Housekeeper, Disc, Zero Turn, Blade, Bush Hog, box blade and tiller. It has beautiful 3 Bedroom, 2 Bath home that is just 2 years old. The farm is on 80 acres of pretty pastureland, a pretty pond and mobile home. This farm has a great income history. This a great farm for a large family. Please call to find out other details.

1083 McDonald Road, Terry

32.037155, -90.263584 GPS

\$1,595,000

80 Acres MLS #135059 UC #23042-35059

Jeff Daughdrill jeffdaughdrill@bellsouth.net Office: (601) 250-0017 Cell: (601) 810-5511 SouthernStatesRealty.com