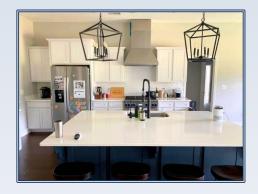

## Southern **States Realty**

This is a great opportunity to own a turnkey 8 house poultry farm operation with a nice home and 80 acres. This farm high income producing farm is located just south of Jackson, MS in Terry, MS and grows a large 9 lb target weight chicken. The farm has a total of 170,000 sq ft of broiler houses that have modern updated equipment. The broiler houses are 4 - 40' x 500', 2 - 44' x 500', and 2 - 46' x 500'. The houses have Rotem controllers. Plassion Drinkers, Choretime Feeders, Direct Spark Brooders, Cool cells, and Acme fans. The farm has 5 wells, 3 generators, litter shed, compost shed and mobile home. The farm comes with all the tractor equipment needed to run the farm. Tractor equipment is 4 WD John Deere with bucket, Housekeeper, Disc, Zero Turn, Blade, Bush Hog, box blade and tiller. It has beautiful 3 Bedroom, 2 Bath home that is just 2 years old. The farm is on 80 acres of pretty pastureland, a pretty pond and mobile home. This farm has a great income history. This a great farm for a large family. Please call to find out other details.