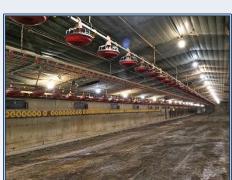

## Southern **States Realty**

This is a great opportunity to own a turnkey 8 house poultry farm operation with a nice home and 80 acres. This farm high income producing farm is located just south of Jackson, MS in Terry, MS and grows a large 9 lb target weight chicken. The farm has a total of 170,000 sq ft of broiler houses that have modern updated equipment. The broiler houses are 4 - 40' x 500', 2 - 44' x 500', and 2 - 46' x 500'. The houses have Rotem controllers. Plassion Drinkers, Choretime Feeders, Direct Spark Brooders, Cool cells, and Acme fans. The farm has 5 wells, 3 generators, litter shed, compost shed and mobile home. The farm comes with all the tractor equipment needed to run the farm. Tractor equipment is 4 WD John Deere with bucket, Housekeeper, Disc, Zero Turn, Blade, Bush Hog, box blade and tiller. It has beautiful 3 Bedroom, 2 Bath home that is just 2 years old. The farm is on 80 acres of pretty pastureland, a pretty pond and mobile home. This farm has a great income history. This a great farm for a large family. Please call to find out other details.