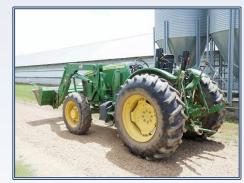

## Southern **States Realty**

This is a great opportunity to own a turnkey 8 house poultry farm operation with a nice home and 80 acres. This farm high income producing farm is located just south of Jackson, MS in Terry, MS and grows a large 9 lb target weight chicken. The farm has a total of 170,000 sq ft of broiler houses that have modern updated equipment. The broiler houses are 4 - 40' x 500', 2 - 44' x 500', and 2 - 46' x 500'. The houses have Rotem controllers. Plassion Drinkers, Choretime Feeders, Direct Spark Brooders, Cool cells, and Acme fans. The farm has 5 wells, 3 generators, litter shed, compost shed and mobile home. The farm comes with all the tractor equipment needed to run the farm. Tractor equipment is 4 WD John Deere with bucket, Housekeeper, Disc, Zero Turn, Blade, Bush Hog, box blade and tiller. It has beautiful 3 Bedroom, 2 Bath home that is just 2 years old. The farm is on 80 acres of pretty pastureland, a pretty pond and mobile home. This farm has a great income history. This a great farm for a large family. Please call to find out other details.