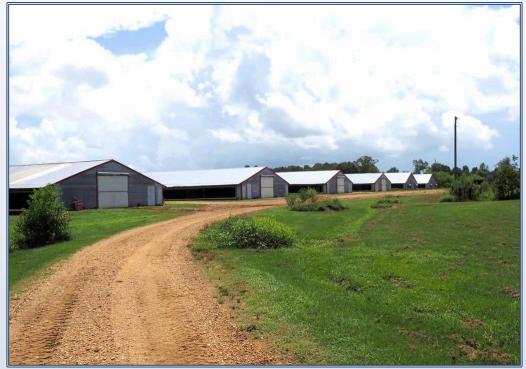

## Southern **States Realty**

This is a great opportunity to own a turnkey 8 house poultry farm operation with a nice home and 80 acres. This farm high income producing farm is located just south of Jackson, MS in Terry, MS and grows a large 9 lb target weight chicken. The farm has a total of 170,000 sq ft of broiler houses that have modern updated equipment. The broiler houses are 4 - 40' x 500', 2 - 44' x 500', and 2 - 46' x 500'. The houses have Rotem controllers. Plassion Drinkers, Choretime Feeders, Direct Spark Brooders, Cool cells, and Acme fans. The farm has 5 wells, 3 generators, litter shed, compost shed and mobile home. The farm comes with all the tractor equipment needed to run the farm. Tractor equipment is 4 WD John Deere with bucket, Housekeeper, Disc, Zero Turn, Blade, Bush Hog, box blade and tiller. It has beautiful 3 Bedroom, 2 Bath home that is just 2 years old. The farm is on 80 acres of pretty pastureland, a pretty pond and mobile home. This farm has a great income history. This a great farm for a large family. Please call to find out other details.