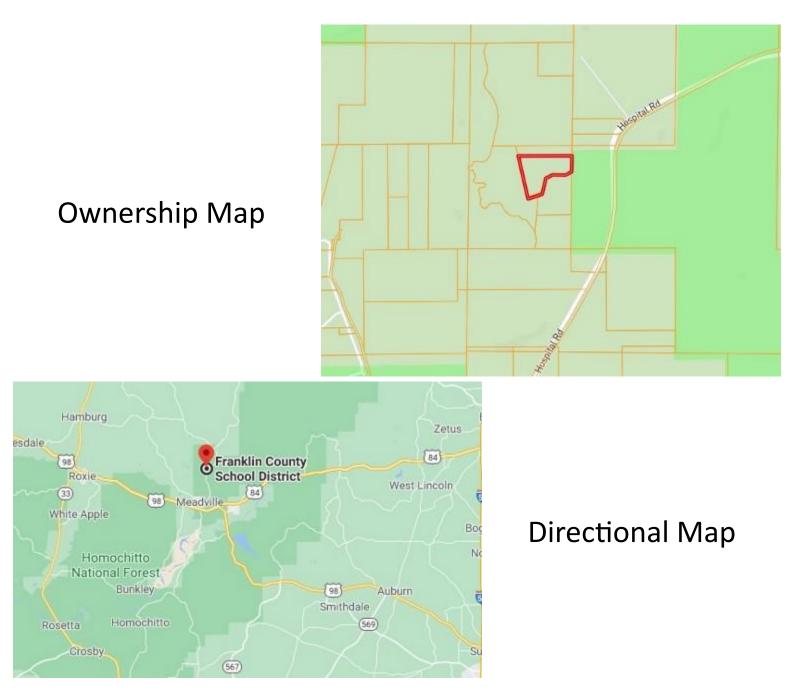

#### Flood Map

<u>From Sullivan's Grocery in Bude, MS</u>: Travel northwest on US-184 for 1.8 miles. Turn right onto Union Church Road / Hospital Road and travel north for 3.1 miles. Turn right at the drive and continue to the sign in the yard.