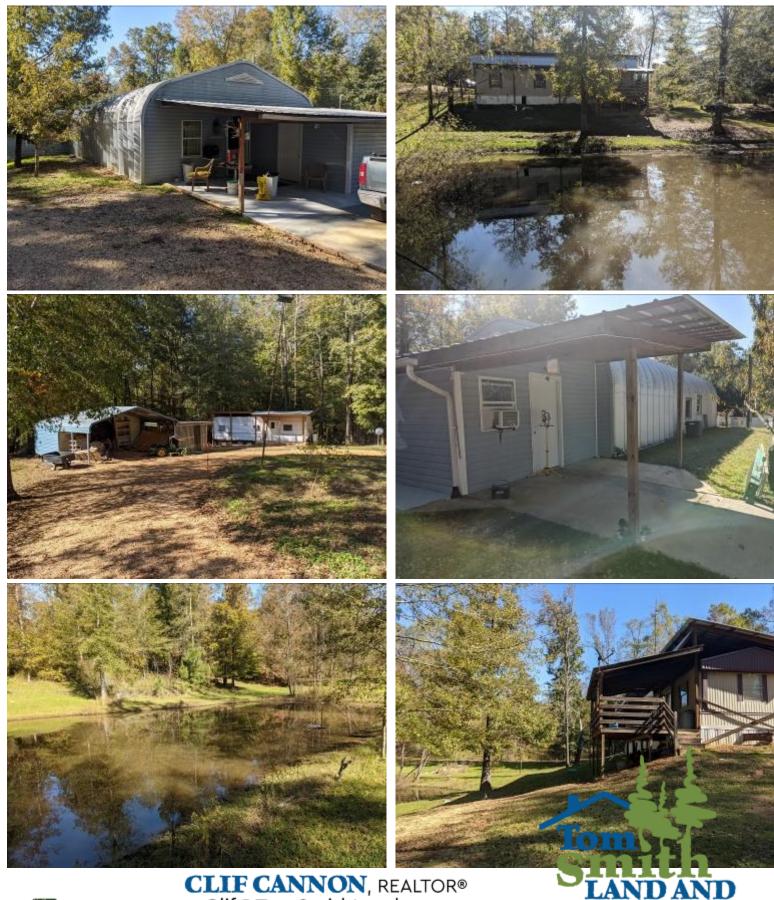

### 3+/- Acre Camp Adjoining the Homochitto National Forest Franklin County, MS

Take a look at this two bedroom, one bath home on 3 +/- acres in Franklin County, MS adjoining the Homochitto National Forest. **This may be the perfect deer camp property!!** The 1,400+/-square foot home offers a one bedroom, one bath mother-in-law suite attached to the back. In addition to the primary residence, there is a two bedroom, one bath trailer and two camper hook up locations. Two ponds, one stocked with bass and hybrid bream complete this tract. The primary home is designed to withstand hurricane winds of up to 120 MPH. The main home has been well maintained and is move in ready, while some minor work is required for the trailer. Sharing a boundary with the Homochitto National Forest makes this one of the most desirable properties in Franklin County. Call Clif Cannon to schedule a showing.