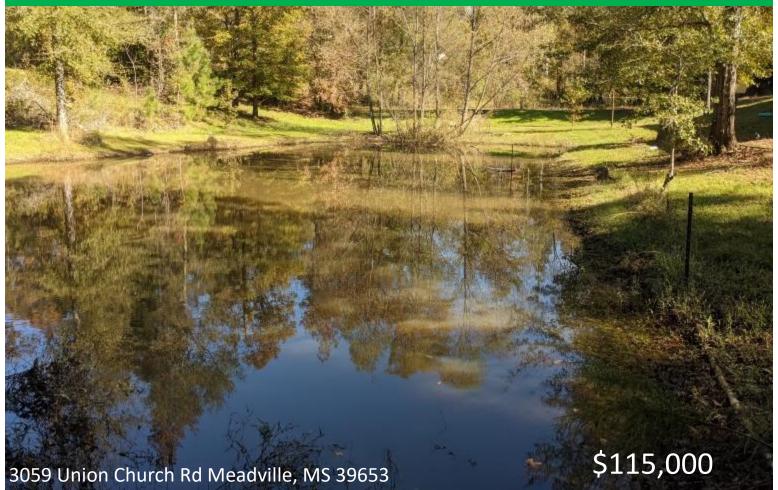

### 3+/- Acre Camp Adjoining the Homochitto National Forest Franklin County, MS

Take a look at this two bedroom, one bath home on 3 +/- acres in Franklin County, MS adjoining the Homochitto National Forest. **This may be the perfect deer camp property!!** The 1,400+/-square foot home offers a one bedroom, one bath mother-in-law suite attached to the back. In addition to the primary residence, there is a two bedroom, one bath trailer and two camper hook up locations. Two ponds, one stocked with bass and hybrid bream complete this tract. The primary home is designed to withstand hurricane winds of up to 120 MPH. The main home has been well maintained and is move in ready, while some minor work is required for the trailer. Sharing a boundary with the Homochitto National Forest makes this one of the most desirable properties in Franklin County. Call Clif Cannon to schedule a showing.

Address: 3059 Union Church Road Meadville, MS 39653

CLIF CANNON, REALTOR® Clif@TomSmithLand.com 601.990.5070 office | 601.565.1070 cell

TomSmithLandandHomes.com