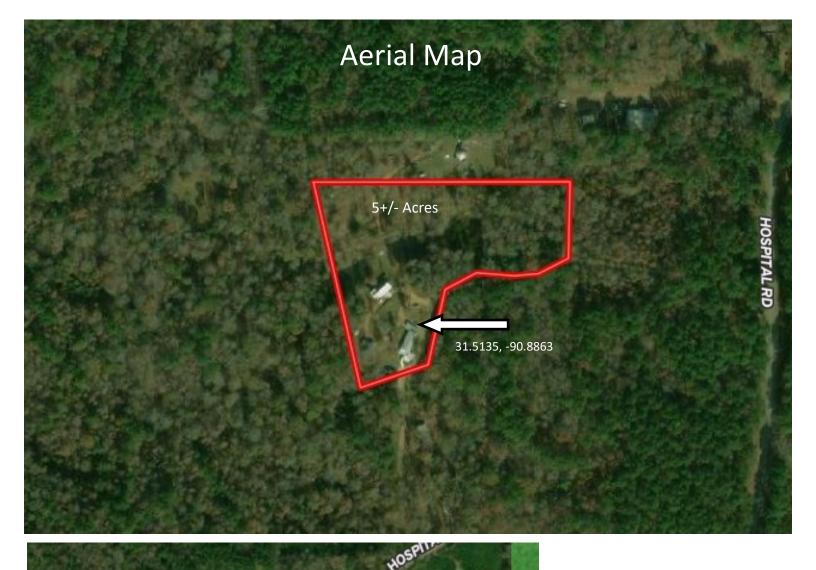

### 3+/- Acre Camp Adjoining the Homochitto National Forest Franklin County, MS

Take a look at this two bedroom, one bath home on 3 +/- acres in Franklin County, MS adjoining the Homochitto National Forest. **This may be the perfect deer camp property!!** The 1,400+/-square foot home offers a one bedroom, one bath mother-in-law suite attached to the back. In addition to the primary residence, there is a two bedroom, one bath trailer and two camper hook up locations. Two ponds, one stocked with bass and hybrid bream complete this tract. The primary home is designed to withstand hurricane winds of up to 120 MPH. The main home has been well maintained and is move in ready, while some minor work is required for the trailer. Sharing a boundary with the Homochitto National Forest makes this one of the most desirable properties in Franklin County. Call Clif Cannon to schedule a showing.