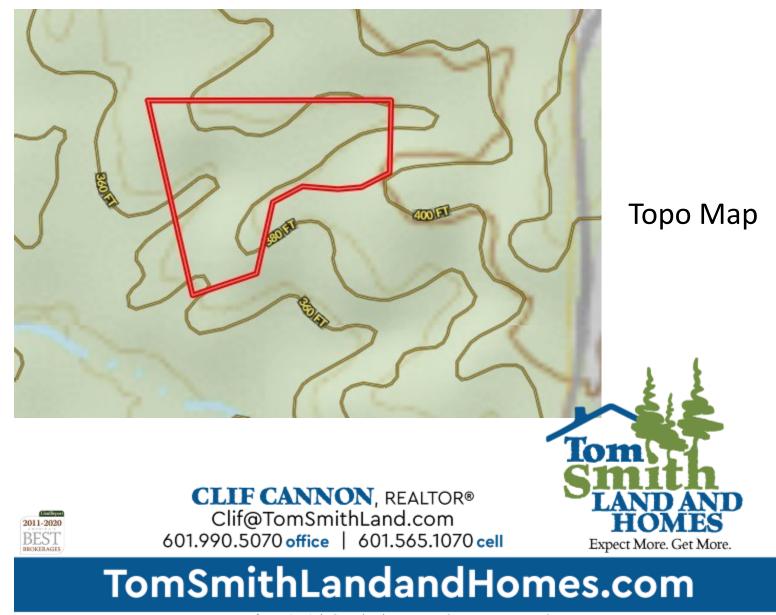

### 3+/- Acre Camp Adjoining the Homochitto National Forest Franklin County, MS

Take a look at this two bedroom, one bath home on 3 +/- acres in Franklin County, MS adjoining the Homochitto National Forest. **This may be the perfect deer camp property!!** The 1,400+/-square foot home offers a one bedroom, one bath mother-in-law suite attached to the back. In addition to the primary residence, there is a two bedroom, one bath trailer and two camper hook up locations. Two ponds, one stocked with bass and hybrid bream complete this tract. The primary home is designed to withstand hurricane winds of up to 120 MPH. The main home has been well maintained and is move in ready, while some minor work is required for the trailer. Sharing a boundary with the Homochitto National Forest makes this one of the most desirable properties in Franklin County. Call Clif Cannon to schedule a showing.