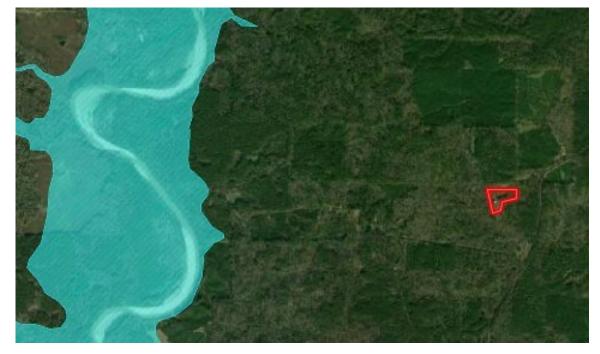

#### Flood Map

<u>From Sullivan's Grocery in Bude, MS</u>: Travel northwest on US-184 for 1.8 miles. Turn right onto Union Church Road / Hospital Road and travel north for 3.1 miles. Turn right at the drive and continue to the sign in the yard.