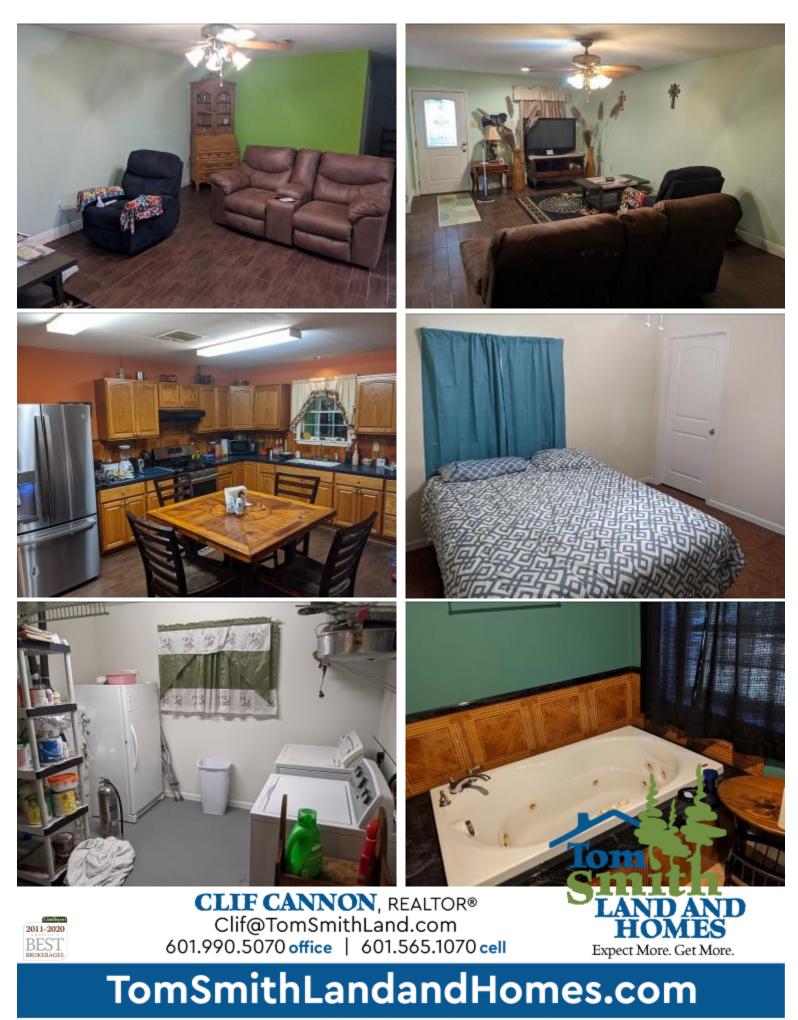

### 3+/- Acre Camp Adjoining the Homochitto National Forest Franklin County, MS

Take a look at this two bedroom, one bath home on 3 +/- acres in Franklin County, MS adjoining the Homochitto National Forest. **This may be the perfect deer camp property!!** The 1,400+/-square foot home offers a one bedroom, one bath mother-in-law suite attached to the back. In addition to the primary residence, there is a two bedroom, one bath trailer and two camper hook up locations. Two ponds, one stocked with bass and hybrid bream complete this tract. The primary home is designed to withstand hurricane winds of up to 120 MPH. The main home has been well maintained and is move in ready, while some minor work is required for the trailer. Sharing a boundary with the Homochitto National Forest makes this one of the most desirable properties in Franklin County. Call Clif Cannon to schedule a showing.

#### Mother-in-Law Suite

CLIF CANNON, REALTOR® Clif@TomSmithLand.com 601.990.5070 office | 601.565.1070 cell