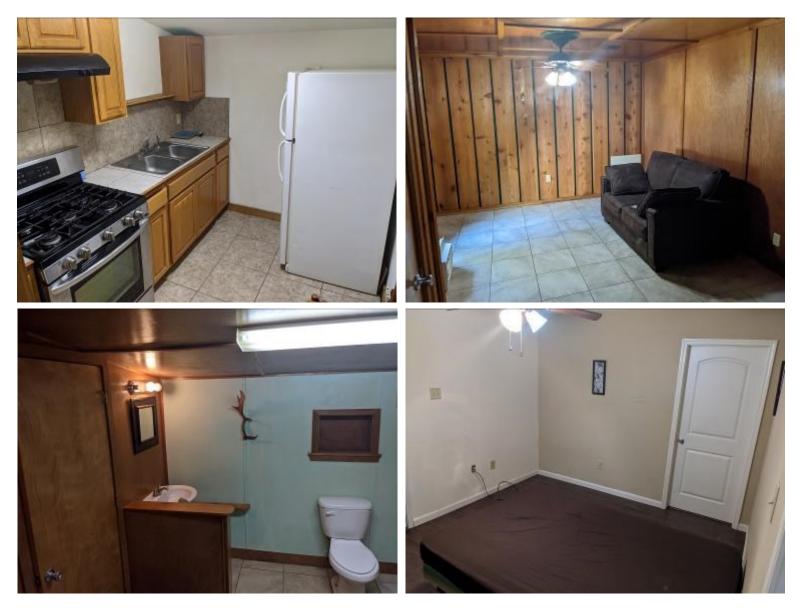

### 3+/- Acre Camp Adjoining the Homochitto National Forest Franklin County, MS

Take a look at this two bedroom, one bath home on 3 +/- acres in Franklin County, MS adjoining the Homochitto National Forest. **This may be the perfect deer camp property!!** The 1,400+/-square foot home offers a one bedroom, one bath mother-in-law suite attached to the back. In addition to the primary residence, there is a two bedroom, one bath trailer and two camper hook up locations. Two ponds, one stocked with bass and hybrid bream complete this tract. The primary home is designed to withstand hurricane winds of up to 120 MPH. The main home has been well maintained and is move in ready, while some minor work is required for the trailer. Sharing a boundary with the Homochitto National Forest makes this one of the most desirable properties in Franklin County. Call Clif Cannon to schedule a showing.