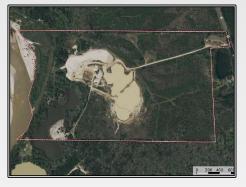

## SOUTHERN STATES REALTY

LA-448, Denham Springs

114 Acres MLS #135035 UC #23042-35035

Land for sale on the Amite River in St. Helena Parish, LA right off of LA-Hwy 448. This 114 acre tract is the perfect investment/recreational opportunity for any buyer. With over 7 million dollars' worth of gravel left on this property the investment is huge. This tract also features two lakes and a great campsite. The Amite River frontage is always an added bonus and provides great recreational value. Even though this tract is mainly an investment/recreational property, the mature hardwoods on the property provide for some deer and turkey hunting. Being that this property is 30 minutes from Baton Rouge, LA you can get here in no time. The tract also features great road systems that provide easy access all throughout the property. If you want to be able to make a great investment while also having even better recreational value, call me today and schedule your private showing.

30.818915, -90.823693 GPS