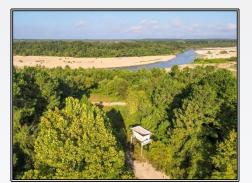

## SOUTHERN STATES REALTY

LA-448, Denham Springs

114 Acres MLS #135035 UC #23042-35035

Land for sale on the Amite River in St. Helena Parish, LA right off of LA-Hwy 448. This 114 acre tract is the perfect investment/recreational opportunity for any buyer. With over 7 million dollars' worth of gravel left on this property the investment is huge. This tract also features two lakes and a great campsite. The Amite River frontage is always an added bonus and provides great recreational value. Even though this tract is mainly an investment/recreational property, the mature hardwoods on the property provide for some deer and turkey hunting. Being that this property is 30 minutes from Baton Rouge, LA you can get here in no time. The tract also features great road systems that provide easy access all throughout the property. If you want to be able to make a great investment while also having even better recreational value, call me today and schedule your private showing.