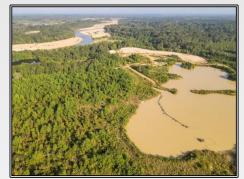

## SOUTHERN STATES REALTY

LA-448, Denham Springs

114 Acres MLS #135035 UC #23042-35035

Land for sale on the Amite River in St. Helena Parish, LA right off of LA-Hwy 448. This 114 acre tract is the perfect investment/recreational opportunity for any buyer. With over 7 million dollars' worth of gravel left on this property the investment is huge. This tract also features two lakes and a great campsite. The Amite River frontage is always an added bonus and provides great recreational value. Even though this tract is mainly an investment/recreational property, the mature hardwoods on the property provide for some deer and turkey hunting. Being that this property is 30 minutes from Baton Rouge, LA you can get here in no time. The tract also features great road systems that provide easy access all throughout the property. If you want to be able to make a great investment while also having even better recreational value, call me today and schedule your private showing.