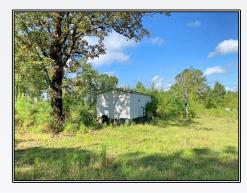

## SOUTHERN STATES REALTY

LA-448, Denham Springs

114 Acres MLS #135035 UC #23042-35035

Land for sale on the Amite River in St. Helena Parish, LA right off of LA-Hwy 448. This 114 acre tract is the perfect investment/recreational opportunity for any buyer. With over 7 million dollars' worth of gravel left on this property the investment is huge. This tract also features two lakes and a great campsite. The Amite River frontage is always an added bonus and provides great recreational value. Even though this tract is mainly an investment/recreational property, the mature hardwoods on the property provide for some deer and turkey hunting. Being that this property is 30 minutes from Baton Rouge, LA you can get here in no time. The tract also features great road systems that provide easy access all throughout the property. If you want to be able to make a great investment while also having even better recreational value, call me today and schedule your private showing.