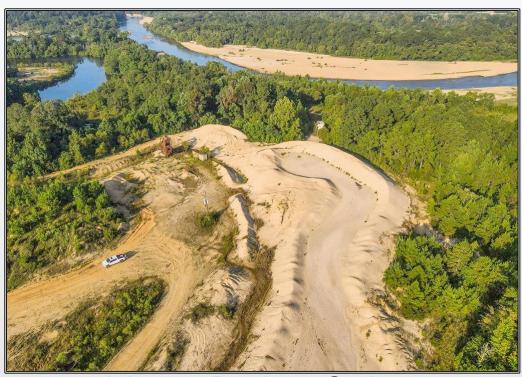

## SOUTHERN STATES REALTY

LA-448, Denham Springs

114 Acres MLS #135035 UC #23042-35035

Land for sale on the Amite River in St. Helena Parish, LA right off of LA-Hwy 448. This 114 acre tract is the perfect investment/recreational opportunity for any buyer. With over 7 million dollars' worth of gravel left on this property the investment is huge. This tract also features two lakes and a great campsite. The Amite River frontage is always an added bonus and provides great recreational value. Even though this tract is mainly an investment/recreational property, the mature hardwoods on the property provide for some deer and turkey hunting. Being that this property is 30 minutes from Baton Rouge, LA you can get here in no time. The tract also features great road systems that provide easy access all throughout the property. If you want to be able to make a great investment while also having even better recreational value, call me today and schedule your private showing.