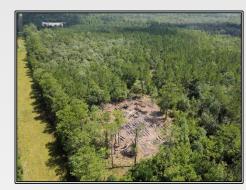

## **SOUTHERN** STATES REALTY

Hwy 43, Poplarville

156 Acres MLS #135104

Hunting land for sale in Pearl River County, MS. This 156 acres of great hunting land is for sale right off of HWY 43 in Poplarville, MS. This area is set up perfectly for your everyday hunter. With multiple food plots and a beautiful campsite right off HWY 43 this property is your perfect weekend hunting location. This tract has great interior road systems and almost 2500' of HWY 43 road frontage. This tract is very accessible all throughout the property. There is great deer and turkey hunting and strategically placed food plots that allow for little pressure on the wildlife. Being only an hour from New Orleans, LA you can be out of work on Friday and in the stand for an afternoon hunt. The food plot locations and campsite allow for you to come in and put your own twist on the property. If you want a great hunting property an hour away from New Orleans that allows for you to put your own spin on things, this is the property for you. Call me today to set up your private showing.