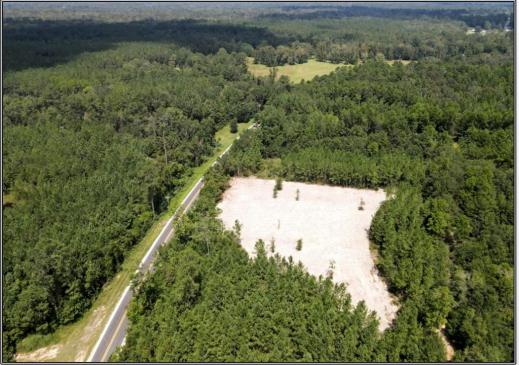

## **SOUTHERN** STATES REALTY

Hwy 43, Poplarville

156 Acres MLS #135104

Hunting land for sale in Pearl River County, MS. This 156 acres of great hunting land is for sale right off of HWY 43 in Poplarville, MS. This area is set up perfectly for your everyday hunter. With multiple food plots and a beautiful campsite right off HWY 43 this property is your perfect weekend hunting location. This tract has great interior road systems and almost 2500' of HWY 43 road frontage. This tract is very accessible all throughout the property. There is great deer and turkey hunting and strategically placed food plots that allow for little pressure on the wildlife. Being only an hour from New Orleans, LA you can be out of work on Friday and in the stand for an afternoon hunt. The food plot locations and campsite allow for you to come in and put your own twist on the property. If you want a great hunting property an hour away from New Orleans that allows for you to put your own spin on things, this is the property for you. Call me today to set up your private showing.