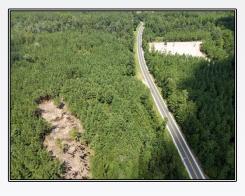

## **SOUTHERN** STATES REALTY

Hwy 43, Poplarville

156 Acres MLS #135104

Hunting land for sale in Pearl River County, MS. This 156 acres of great hunting land is for sale right off of HWY 43 in Poplarville, MS. This area is set up perfectly for your everyday hunter. With multiple food plots and a beautiful campsite right off HWY 43 this property is your perfect weekend hunting location. This tract has great interior road systems and almost 2500' of HWY 43 road frontage. This tract is very accessible all throughout the property. There is great deer and turkey hunting and strategically placed food plots that allow for little pressure on the wildlife. Being only an hour from New Orleans, LA you can be out of work on Friday and in the stand for an afternoon hunt. The food plot locations and campsite allow for you to come in and put your own twist on the property. If you want a great hunting property an hour away from New Orleans that allows for you to put your own spin on things, this is the property for you. Call me today to set up your private showing.