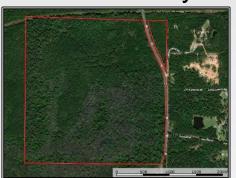

## **SOUTHERN** STATES REALTY

Hwy 43, Poplarville

156 Acres MLS #135104

Hunting land for sale in Pearl River County, MS. This 156 acres of great hunting land is for sale right off of HWY 43 in Poplarville, MS. This area is set up perfectly for your everyday hunter. With multiple food plots and a beautiful campsite right off HWY 43 this property is your perfect weekend hunting location. This tract has great interior road systems and almost 2500' of HWY 43 road frontage. This tract is very accessible all throughout the property. There is great deer and turkey hunting and strategically placed food plots that allow for little pressure on the wildlife. Being only an hour from New Orleans, LA you can be out of work on Friday and in the stand for an afternoon hunt. The food plot locations and campsite allow for you to come in and put your own twist on the property. If you want a great hunting property an hour away from New Orleans that allows for you to put your own spin on things, this is the property for you. Call me today to set up your private showing.

30.842383, -89.748318 GPS

156 Acres

UC #23042-35104

#HUNTINGLANDMAN