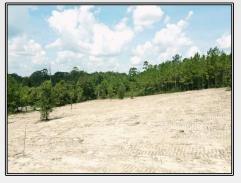

## **SOUTHERN** STATES REALTY

Hwy 43, Poplarville

156 Acres MLS #135104

Hunting land for sale in Pearl River County, MS. This 156 acres of great hunting land is for sale right off of HWY 43 in Poplarville, MS. This area is set up perfectly for your everyday hunter. With multiple food plots and a beautiful campsite right off HWY 43 this property is your perfect weekend hunting location. This tract has great interior road systems and almost 2500' of HWY 43 road frontage. This tract is very accessible all throughout the property. There is great deer and turkey hunting and strategically placed food plots that allow for little pressure on the wildlife. Being only an hour from New Orleans, LA you can be out of work on Friday and in the stand for an afternoon hunt. The food plot locations and campsite allow for you to come in and put your own twist on the property. If you want a great hunting property an hour away from New Orleans that allows for you to put your own spin on things, this is the property for you. Call me today to set up your private showing.