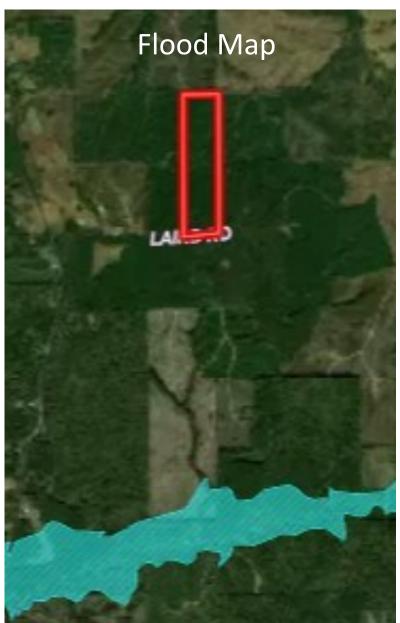

#### 40+/- Acres in Franklin County, MS

If you are looking for an excellent recreational and investment tract in Franklin County, MS, look no further than this 40+/-acre property! Situated in some of the best Whitetail deer habitat around, this pine plantation makes for an outstanding opportunity! The 15+/-year old southern yellow pine is ready for its first thinning, meaning immediate income while improving your timber stand and increasing wildlife holding potential for years to come. The pond, tucked away, on the east side of the parcel is just waiting for you and your family. The property boasts over 600 feet of road frontage on Laird / Tabernacle Road and an internal road that bisects the property, north to south. Electricity is available and there are plenty of great home sites to choose from. Take advantage of this great opportunity, call Clif Cannon to schedule a showing today!