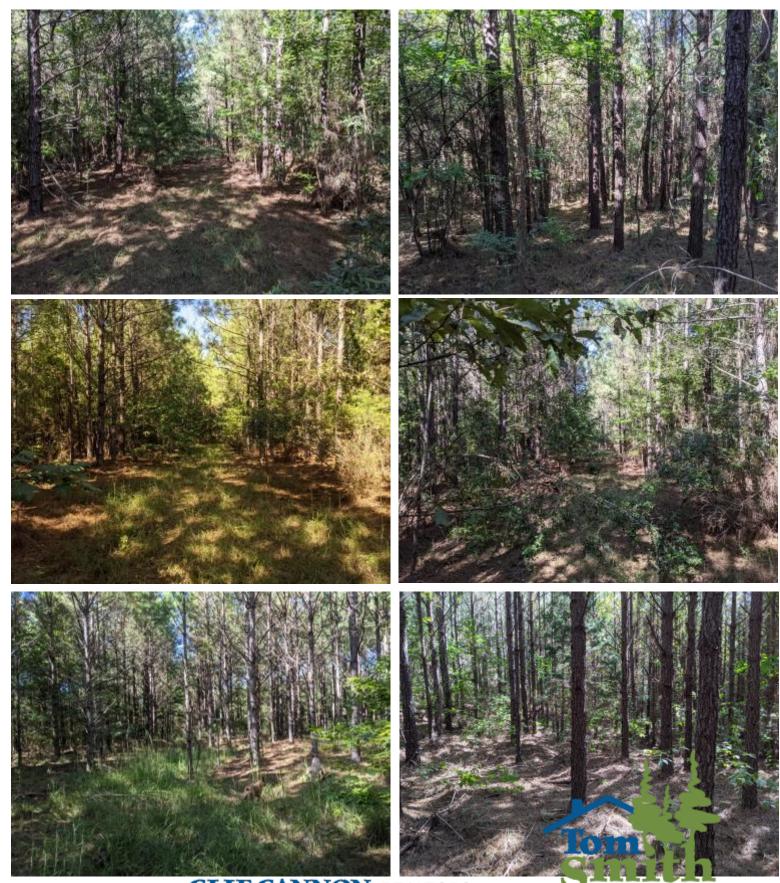

#### 40+/- Acres in Franklin County, MS

If you are looking for an excellent recreational and investment tract in Franklin County, MS, look no further than this 40+/-acre property! Situated in some of the best Whitetail deer habitat around, this pine plantation makes for an outstanding opportunity! The 15+/-year old southern yellow pine is ready for its first thinning, meaning immediate income while improving your timber stand and increasing wildlife holding potential for years to come. The pond, tucked away, on the east side of the parcel is just waiting for you and your family. The property boasts over 600 feet of road frontage on Laird / Tabernacle Road and an internal road that bisects the property, north to south. Electricity is available and there are plenty of great home sites to choose from. Take advantage of this great opportunity, call Clif Cannon to schedule a showing today!