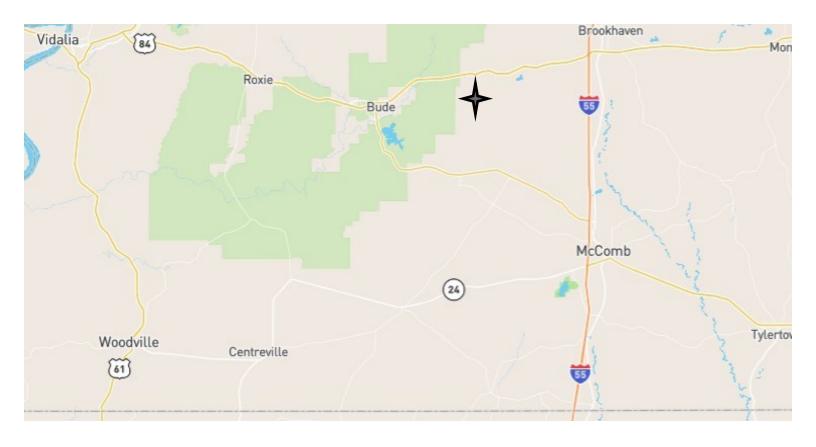

#### **Directional Map**

<u>Directions from the intersection of US-98 and Interstate 55 in Summit, MS:</u> Trave west on U.S. 98 west for 10.8 miles. Turn right onto Burt Jordan Rd and travel for 9 miles. Turn right onto Laird/Tabernacle Rd and travel for .5 miles. The property will be on the left.