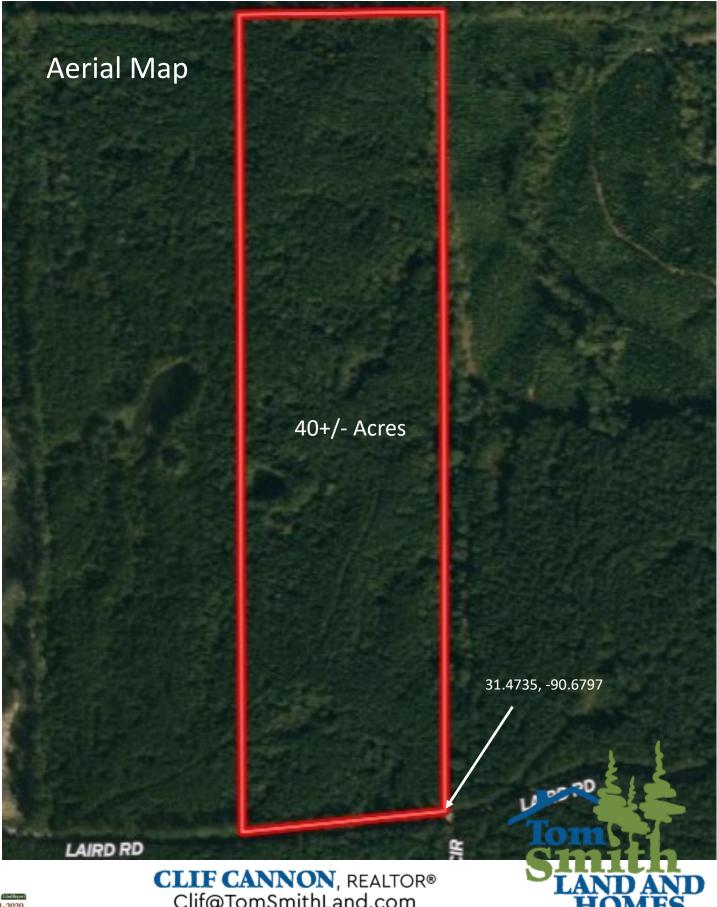

#### 40+/- Acres in Franklin County, MS

If you are looking for an excellent recreational and investment tract in Franklin County, MS, look no further than this 40+/-acre property! Situated in some of the best Whitetail deer habitat around, this pine plantation makes for an outstanding opportunity! The 15+/-year old southern yellow pine is ready for its first thinning, meaning immediate income while improving your timber stand and increasing wildlife holding potential for years to come. The pond, tucked away, on the east side of the parcel is just waiting for you and your family. The property boasts over 600 feet of road frontage on Laird / Tabernacle Road and an internal road that bisects the property, north to south. Electricity is available and there are plenty of great home sites to choose from. Take advantage of this great opportunity, call Clif Cannon to schedule a showing today!