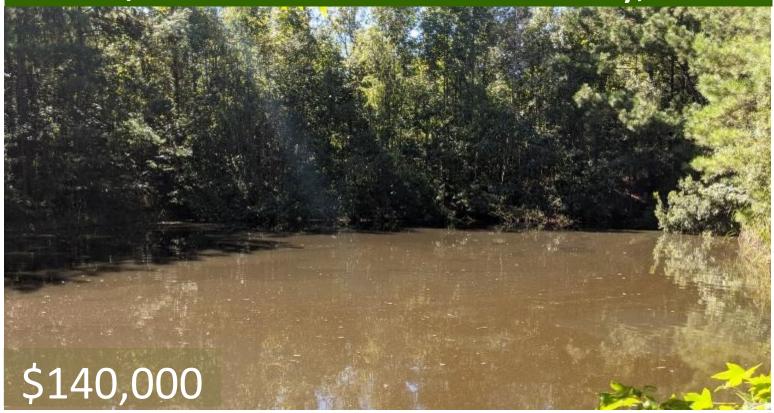

#### 40+/- Acres in Franklin County, MS

If you are looking for an excellent recreational and investment tract in Franklin County, MS, look no further than this 40+/-acre property! Situated in some of the best Whitetail deer habitat around, this pine plantation makes for an outstanding opportunity! The 15+/-year old southern yellow pine is ready for its first thinning, meaning immediate income while improving your timber stand and increasing wildlife holding potential for years to come. The pond, tucked away, on the east side of the parcel is just waiting for you and your family. The property boasts over 600 feet of road frontage on Laird / Tabernacle Road and an internal road that bisects the property, north to south. Electricity is available and there are plenty of great home sites to choose from. Take advantage of this great opportunity, call Clif Cannon to schedule a showing today!