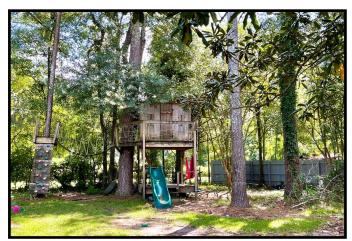

#### Historic Home in the Heart of Brookhaven Lincoln County, MS

If you love Brookhaven, MS you need to see this two story, five bedroom, four bath home situated on .43+/- acres on South Jackson Street! The Lincoln County home built in 1940 and recently updated in 2013 features approximately 4,500 square feet with plenty of room to grow and entertain, right here, in the heart of the Home Seekers Paradise. Just beyond the unique, yellow front door, you will find a spacious open floor plan with a school room, formal dining area with an abundance of natural light, a game room, master suite, full guest bath, kitchen, pantry and laundry room. The second level of the home provides an oversized seating area with a library, four bedrooms and two full baths. Enjoy the original hardwood floors which remain intact along with many other "authentic" touches. The spacious white columned portico takes you back to simpler times and the veranda out back facing east would be the perfect spot for mimosas and a good book to get your day started! Out back there are tons of places to enjoy the outdoors with the fenced in back yard with a play area for the kids. If you are seeking a home with character, fun and an inviting atmosphere, this labor of love is ready for you! Call Sabrina today to schedule a private viewing!