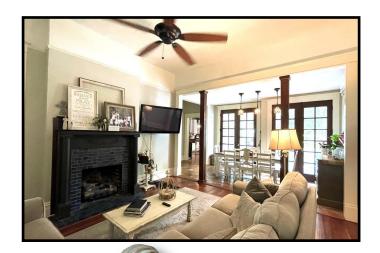

#### Historic Home in the Heart of Brookhaven Lincoln County, MS

If you love Brookhaven, MS you need to see this two story, five bedroom, four bath home situated on .43+/- acres on South Jackson Street! The Lincoln County home built in 1940 and recently updated in 2013 features approximately 4,500 square feet with plenty of room to grow and entertain, right here, in the heart of the Home Seekers Paradise. Just beyond the unique, yellow front door, you will find a spacious open floor plan with a school room, formal dining area with an abundance of natural light, a game room, master suite, full guest bath, kitchen, pantry and laundry room. The second level of the home provides an oversized seating area with a library, four bedrooms and two full baths. Enjoy the original hardwood floors which remain intact along with many other "authentic" touches. The spacious white columned portico takes you back to simpler times and the veranda out back facing east would be the perfect spot for mimosas and a good book to get your day started! Out back there are tons of places to enjoy the outdoors with the fenced in back yard with a play area for the kids. If you are seeking a home with character, fun and an inviting atmosphere, this labor of love is ready for you! Call Sabrina today to schedule a private viewing!