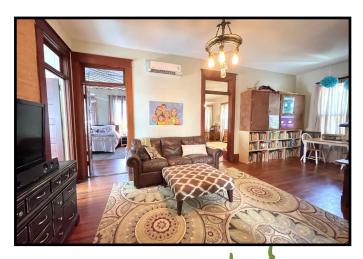

#### Historic Home in the Heart of Brookhaven Lincoln County, MS

If you love Brookhaven, MS you need to see this two story, five bedroom, four bath home situated on .43+/- acres on South Jackson Street! The Lincoln County home built in 1940 and recently updated in 2013 features approximately 4,500 square feet with plenty of room to grow and entertain, right here, in the heart of the Home Seekers Paradise. Just beyond the unique, yellow front door, you will find a spacious open floor plan with a school room, formal dining area with an abundance of natural light, a game room, master suite, full guest bath, kitchen, pantry and laundry room. The second level of the home provides an oversized seating area with a library, four bedrooms and two full baths. Enjoy the original hardwood floors which remain intact along with many other "authentic" touches. The spacious white columned portico takes you back to simpler times and the veranda out back facing east would be the perfect spot for mimosas and a good book to get your day started! Out back there are tons of places to enjoy the outdoors with the fenced in back yard with a play area for the kids. If you are seeking a home with character, fun and an inviting atmosphere, this labor of love is ready for you! Call Sabrina today to schedule a private viewing!