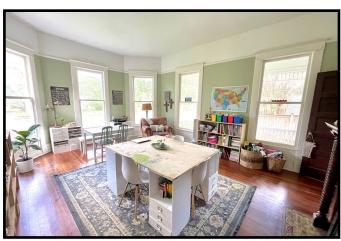

#### Historic Home in the Heart of Brookhaven Lincoln County, MS

If you love Brookhaven, MS you need to see this two story, five bedroom, four bath home situated on .43+/- acres on South Jackson Street! The Lincoln County home built in 1940 and recently updated in 2013 features approximately 4,500 square feet with plenty of room to grow and entertain, right here, in the heart of the Home Seekers Paradise. Just beyond the unique, yellow front door, you will find a spacious open floor plan with a school room, formal dining area with an abundance of natural light, a game room, master suite, full guest bath, kitchen, pantry and laundry room. The second level of the home provides an oversized seating area with a library, four bedrooms and two full baths. Enjoy the original hardwood floors which remain intact along with many other "authentic" touches. The spacious white columned portico takes you back to simpler times and the veranda out back facing east would be the perfect spot for mimosas and a good book to get your day started! Out back there are tons of places to enjoy the outdoors with the fenced in back yard with a play area for the kids. If you are seeking a home with character, fun and an inviting atmosphere, this labor of love is ready for you! Call Sabrina today to schedule a private viewing!