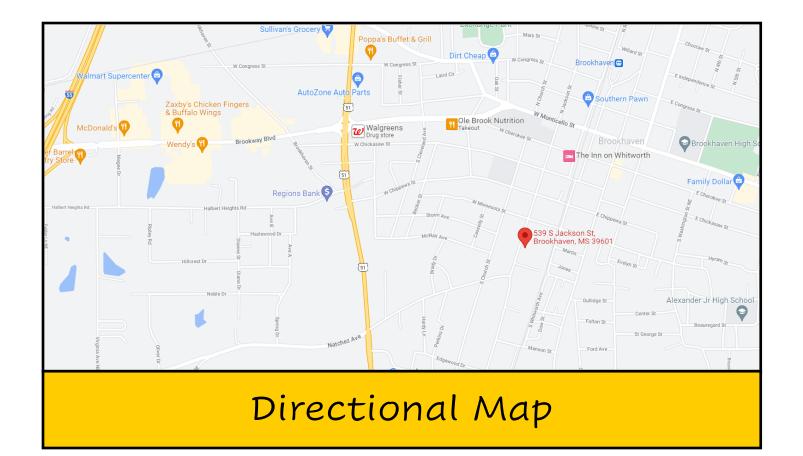

<u>Directions from the Intersection of Hwy 51 S and Natchez Avenue in Brookhaven, MS</u>: Take a right and travel east onto Natchez Ave. At the curve, the road becomes S Jackson Street and the house is on the right in 0.2 miles.

#### 539 S Jackson Street Brookhaven, MS 39601

<u>Directions from the Intersection of Hwy 51 S and Natchez Avenue in Brookhaven, MS</u>: Take a right and travel east onto Natchez Ave. At the curve, the road becomes S Jackson Street and the house is on the right in 0.2 miles.