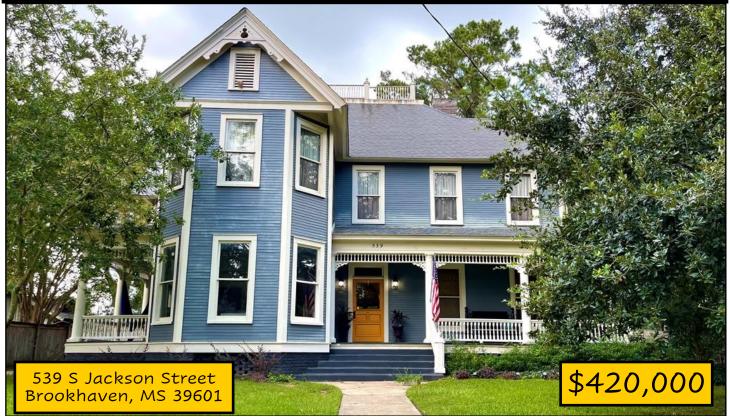

#### Historic Home in the Heart of Brookhaven Lincoln County, MS

If you love Brookhaven, MS you need to see this two story, five bedroom, four bath home situated on .43+/- acres on South Jackson Street! The Lincoln County home built in 1940 and recently updated in 2013 features approximately 4,500 square feet with plenty of room to grow and entertain, right here, in the heart of the Home Seekers Paradise. Just beyond the unique, yellow front door, you will find a spacious open floor plan with a school room, formal dining area with an abundance of natural light, a game room, master suite, full guest bath, kitchen, pantry and laundry room. The second level of the home provides an oversized seating area with a library, four bedrooms and two full baths. Enjoy the original hardwood floors which remain intact along with many other "authentic" touches. The spacious white columned portico takes you back to simpler times and the veranda out back facing east would be the perfect spot for mimosas and a good book to get your day started! Out back there are tons of places to enjoy the outdoors with the fenced in back yard with a play area for the kids. If you are seeking a home with character, fun and an inviting atmosphere, this labor of love is ready for you! Call Sabrina today to schedule a private viewing!

#### 539 S Jackson Street Brookhaven, MS 39601

<u>Directions from the Intersection of Hwy 51 S and Natchez Avenue in Brookhaven, MS</u>: Take a right and travel east onto Natchez Ave. At the curve, the road becomes S Jackson Street and the house is on the right in 0.2 miles.