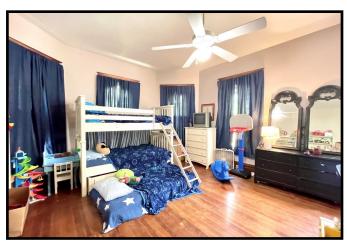

#### Historic Home in the Heart of Brookhaven Lincoln County, MS

If you love Brookhaven, MS you need to see this two story, five bedroom, four bath home situated on .43+/- acres on South Jackson Street! The Lincoln County home built in 1940 and recently updated in 2013 features approximately 4,500 square feet with plenty of room to grow and entertain, right here, in the heart of the Home Seekers Paradise. Just beyond the unique, yellow front door, you will find a spacious open floor plan with a school room, formal dining area with an abundance of natural light, a game room, master suite, full guest bath, kitchen, pantry and laundry room. The second level of the home provides an oversized seating area with a library, four bedrooms and two full baths. Enjoy the original hardwood floors which remain intact along with many other "authentic" touches. The spacious white columned portico takes you back to simpler times and the veranda out back facing east would be the perfect spot for mimosas and a good book to get your day started! Out back there are tons of places to enjoy the outdoors with the fenced in back yard with a play area for the kids. If you are seeking a home with character, fun and an inviting atmosphere, this labor of love is ready for you! Call Sabrina today to schedule a private viewing!