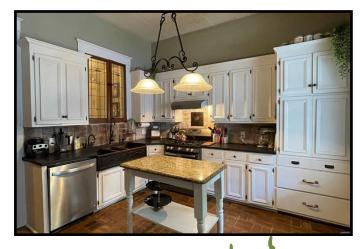

#### Historic Home in the Heart of Brookhaven Lincoln County, MS

If you love Brookhaven, MS you need to see this two story, five bedroom, four bath home situated on .43+/- acres on South Jackson Street! The Lincoln County home built in 1940 and recently updated in 2013 features approximately 4,500 square feet with plenty of room to grow and entertain, right here, in the heart of the Home Seekers Paradise. Just beyond the unique, yellow front door, you will find a spacious open floor plan with a school room, formal dining area with an abundance of natural light, a game room, master suite, full guest bath, kitchen, pantry and laundry room. The second level of the home provides an oversized seating area with a library, four bedrooms and two full baths. Enjoy the original hardwood floors which remain intact along with many other "authentic" touches. The spacious white columned portico takes you back to simpler times and the veranda out back facing east would be the perfect spot for mimosas and a good book to get your day started! Out back there are tons of places to enjoy the outdoors with the fenced in back yard with a play area for the kids. If you are seeking a home with character, fun and an inviting atmosphere, this labor of love is ready for you! Call Sabrina today to schedule a private viewing!