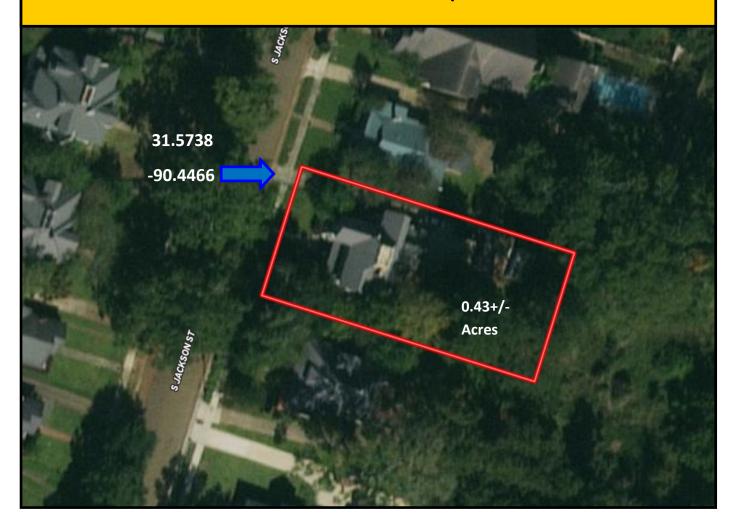

#### Historic Home in the Heart of Brookhaven Lincoln County, MS

If you love Brookhaven, MS you need to see this two story, five bedroom, four bath home situated on .43+/- acres on South Jackson Street! The Lincoln County home built in 1940 and recently updated in 2013 features approximately 4,500 square feet with plenty of room to grow and entertain, right here, in the heart of the Home Seekers Paradise. Just beyond the unique, yellow front door, you will find a spacious open floor plan with a school room, formal dining area with an abundance of natural light, a game room, master suite, full guest bath, kitchen, pantry and laundry room. The second level of the home provides an oversized seating area with a library, four bedrooms and two full baths. Enjoy the original hardwood floors which remain intact along with many other "authentic" touches. The spacious white columned portico takes you back to simpler times and the veranda out back facing east would be the perfect spot for mimosas and a good book to get your day started! Out back there are tons of places to enjoy the outdoors with the fenced in back yard with a play area for the kids. If you are seeking a home with character, fun and an inviting atmosphere, this labor of love is ready for you! Call Sabrina today to schedule a private viewing!

## Aerial Map