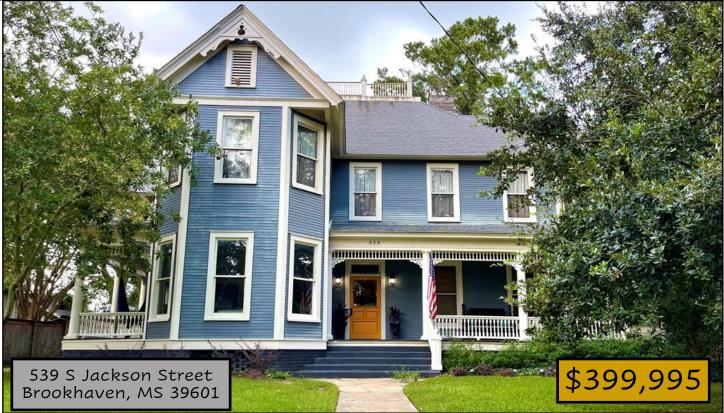

### Historic Home in the Heart of Brookhaven Lincoln County, MS

If you love Brookhaven, MS you need to see this two story, five bedroom, four bath home situated on .43+/- acres on South Jackson Street! The Lincoln County home built in 1940 and recently updated in 2013 features approximately 4,500 square feet with plenty of room to grow and entertain, right here, in the heart of the Home Seekers Paradise. Just beyond the unique, yellow front door, you will find a spacious open floor plan with a school room, formal dining area with an abundance of natural light, a game room, master suite, full guest bath, kitchen, pantry and laundry room. The second level of the home provides an oversized seating area with a library, four bedrooms and two full baths. Enjoy the original hardwood floors which remain intact along with many other "authentic" touches. The spacious white columned portico takes you back to simpler times and the veranda out back facing east would be the perfect spot for mimosas and a good book to get your day started! Out back there are tons of places to enjoy the outdoors with the fenced in back yard with a play area for the kids. If you are seeking a home with character, fun and an inviting atmosphere, this labor of love is ready for you! Call Sabrina today to schedule a private viewing!

#### 539 S Jackson Street Brookhaven, MS 39601

<u>Directions from the Intersection of Hwy 51 S and Natchez Avenue in Brookhaven, MS</u>: Take a right and travel east onto Natchez Ave. At the curve, the road becomes S Jackson Street and the house is on the right in 0.2 miles.