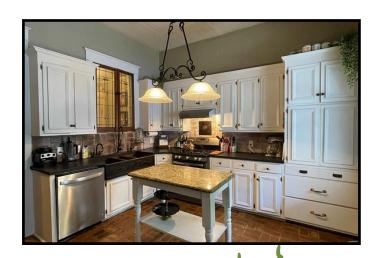

### Historic Home in the Heart of Brookhaven Lincoln County, MS

If you love Brookhaven, MS you need to see this two story, five bedroom, four bath home situated on .43+/- acres on South Jackson Street! The Lincoln County home built in 1940 and recently updated in 2013 features approximately 4,500 square feet with plenty of room to grow and entertain, right here, in the heart of the Home Seekers Paradise. Just beyond the unique, yellow front door, you will find a spacious open floor plan with a school room, formal dining area with an abundance of natural light, a game room, master suite, full guest bath, kitchen, pantry and laundry room. The second level of the home provides an oversized seating area with a library, four bedrooms and two full baths. Enjoy the original hardwood floors which remain intact along with many other "authentic" touches. The spacious white columned portico takes you back to simpler times and the veranda out back facing east would be the perfect spot for mimosas and a good book to get your day started! Out back there are tons of places to enjoy the outdoors with the fenced in back yard with a play area for the kids. If you are seeking a home with character, fun and an inviting atmosphere, this labor of love is ready for you! Call Sabrina today to schedule a private viewing!