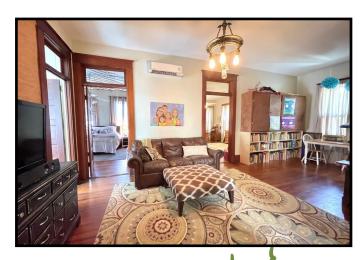

### Historic Home in the Heart of Brookhaven Lincoln County, MS

If you love Brookhaven, MS you need to see this two story, five bedroom, four bath home situated on .43+/- acres on South Jackson Street! The Lincoln County home built in 1940 and recently updated in 2013 features approximately 4,500 square feet with plenty of room to grow and entertain, right here, in the heart of the Home Seekers Paradise. Just beyond the unique, yellow front door, you will find a spacious open floor plan with a school room, formal dining area with an abundance of natural light, a game room, master suite, full guest bath, kitchen, pantry and laundry room. The second level of the home provides an oversized seating area with a library, four bedrooms and two full baths. Enjoy the original hardwood floors which remain intact along with many other "authentic" touches. The spacious white columned portico takes you back to simpler times and the veranda out back facing east would be the perfect spot for mimosas and a good book to get your day started! Out back there are tons of places to enjoy the outdoors with the fenced in back yard with a play area for the kids. If you are seeking a home with character, fun and an inviting atmosphere, this labor of love is ready for you! Call Sabrina today to schedule a private viewing!