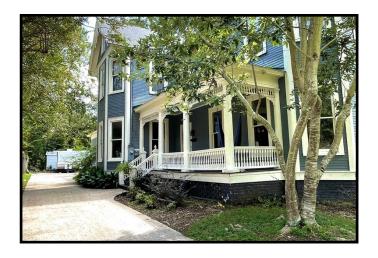

### Historic Home in the Heart of Brookhaven Lincoln County, MS

If you love Brookhaven, MS you need to see this two story, five bedroom, four bath home situated on .43+/- acres on South Jackson Street! The Lincoln County home built in 1940 and recently updated in 2013 features approximately 4,500 square feet with plenty of room to grow and entertain, right here, in the heart of the Home Seekers Paradise. Just beyond the unique, yellow front door, you will find a spacious open floor plan with a school room, formal dining area with an abundance of natural light, a game room, master suite, full guest bath, kitchen, pantry and laundry room. The second level of the home provides an oversized seating area with a library, four bedrooms and two full baths. Enjoy the original hardwood floors which remain intact along with many other "authentic" touches. The spacious white columned portico takes you back to simpler times and the veranda out back facing east would be the perfect spot for mimosas and a good book to get your day started! Out back there are tons of places to enjoy the outdoors with the fenced in back yard with a play area for the kids. If you are seeking a home with character, fun and an inviting atmosphere, this labor of love is ready for you! Call Sabrina today to schedule a private viewing!