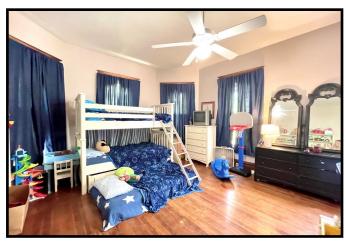

### Historic Home in the Heart of Brookhaven Lincoln County, MS

If you love Brookhaven, MS you need to see this two story, five bedroom, four bath home situated on .43+/- acres on South Jackson Street! The Lincoln County home built in 1940 and recently updated in 2013 features approximately 4,500 square feet with plenty of room to grow and entertain, right here, in the heart of the Home Seekers Paradise. Just beyond the unique, yellow front door, you will find a spacious open floor plan with a school room, formal dining area with an abundance of natural light, a game room, master suite, full guest bath, kitchen, pantry and laundry room. The second level of the home provides an oversized seating area with a library, four bedrooms and two full baths. Enjoy the original hardwood floors which remain intact along with many other "authentic" touches. The spacious white columned portico takes you back to simpler times and the veranda out back facing east would be the perfect spot for mimosas and a good book to get your day started! Out back there are tons of places to enjoy the outdoors with the fenced in back yard with a play area for the kids. If you are seeking a home with character, fun and an inviting atmosphere, this labor of love is ready for you! Call Sabrina today to schedule a private viewing!