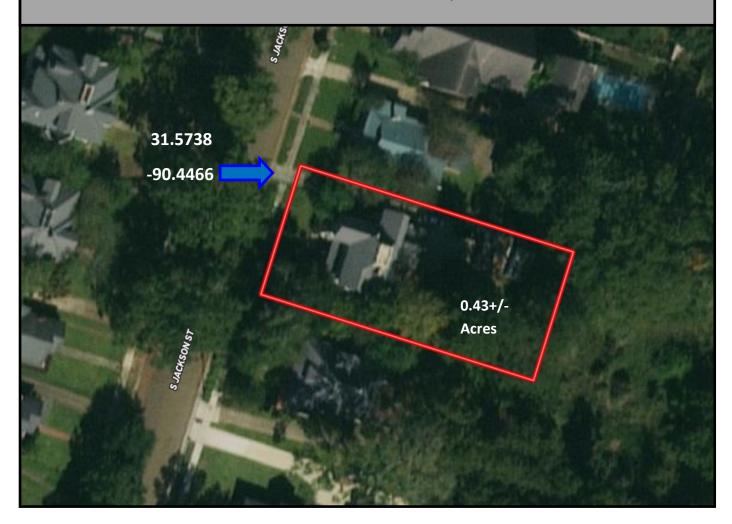

# Aerial Map

#### 539 S Jackson Street Brookhaven, MS 39601

<u>Directions from the Intersection of Hwy 51 S and Natchez Avenue in Brookhaven, MS</u>: Take a right and travel east onto Natchez Ave. At the curve, the road becomes S Jackson Street and the house is on the right in 0.2 miles.

<u>Directions from the Intersection of Hwy 51 S and Natchez Avenue in Brookhaven, MS</u>: Take a right and travel east onto Natchez Ave. At the curve, the road becomes S Jackson Street and the house is on the right in 0.2 miles.