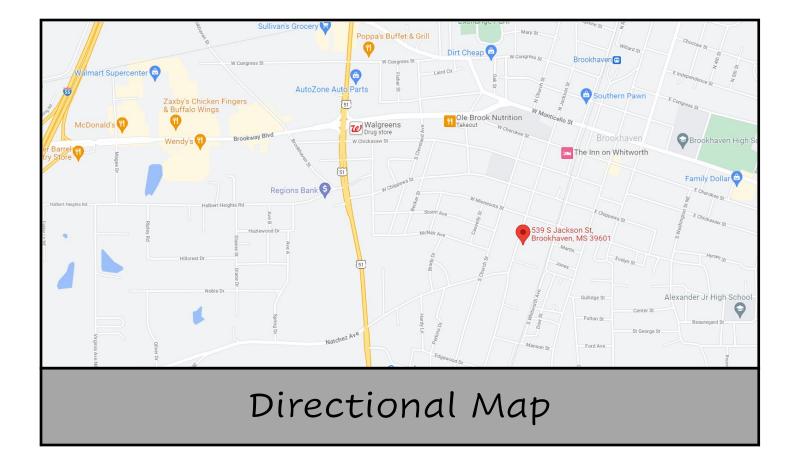

<u>Directions from the Intersection of Hwy 51 S and Natchez Avenue in Brookhaven, MS</u>: Take a right and travel east onto Natchez Ave. At the curve, the road becomes S Jackson Street and the house is on the right in 0.2 miles.

#### 539 S Jackson Street Brookhaven, MS 39601

<u>Directions from the Intersection of Hwy 51 S and Natchez Avenue in Brookhaven, MS</u>: Take a right and travel east onto Natchez Ave. At the curve, the road becomes S Jackson Street and the house is on the right in 0.2 miles.