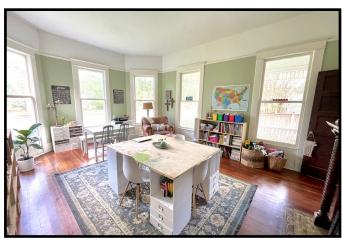

### Historic Home in the Heart of Brookhaven Lincoln County, MS

If you love Brookhaven, MS you need to see this two story, five bedroom, four bath home situated on .43+/- acres on South Jackson Street! The Lincoln County home built in 1940 and recently updated in 2013 features approximately 4,500 square feet with plenty of room to grow and entertain, right here, in the heart of the Home Seekers Paradise. Just beyond the unique, yellow front door, you will find a spacious open floor plan with a school room, formal dining area with an abundance of natural light, a game room, master suite, full guest bath, kitchen, pantry and laundry room. The second level of the home provides an oversized seating area with a library, four bedrooms and two full baths. Enjoy the original hardwood floors which remain intact along with many other "authentic" touches. The spacious white columned portico takes you back to simpler times and the veranda out back facing east would be the perfect spot for mimosas and a good book to get your day started! Out back there are tons of places to enjoy the outdoors with the fenced in back yard with a play area for the kids. If you are seeking a home with character, fun and an inviting atmosphere, this labor of love is ready for you! Call Sabrina today to schedule a private viewing!