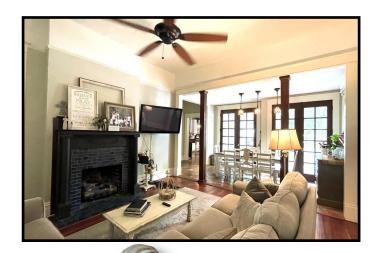

### Historic Home in the Heart of Brookhaven Lincoln County, MS

If you love Brookhaven, MS you need to see this two story, five bedroom, four bath home situated on .43+/- acres on South Jackson Street! The Lincoln County home built in 1940 and recently updated in 2013 features approximately 4,500 square feet with plenty of room to grow and entertain, right here, in the heart of the Home Seekers Paradise. Just beyond the unique, yellow front door, you will find a spacious open floor plan with a school room, formal dining area with an abundance of natural light, a game room, master suite, full guest bath, kitchen, pantry and laundry room. The second level of the home provides an oversized seating area with a library, four bedrooms and two full baths. Enjoy the original hardwood floors which remain intact along with many other "authentic" touches. The spacious white columned portico takes you back to simpler times and the veranda out back facing east would be the perfect spot for mimosas and a good book to get your day started! Out back there are tons of places to enjoy the outdoors with the fenced in back yard with a play area for the kids. If you are seeking a home with character, fun and an inviting atmosphere, this labor of love is ready for you! Call Sabrina today to schedule a private viewing!