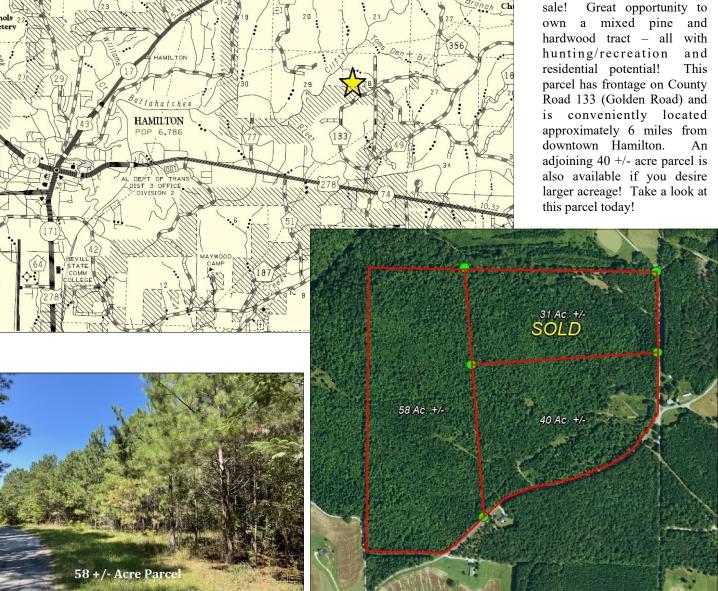

> Hamilton, Alabama 58 +/acre timberland tract for sale! Great opportunity to own a mixed pine and hardwood tract - all with hunting/recreation and residential potential! This parcel has frontage on County Road 133 (Golden Road) and is conveniently located approximately 6 miles from downtown Hamilton. An adjoining 40 +/- acre parcel is also available if you desire larger acreage! Take a look at this parcel today!